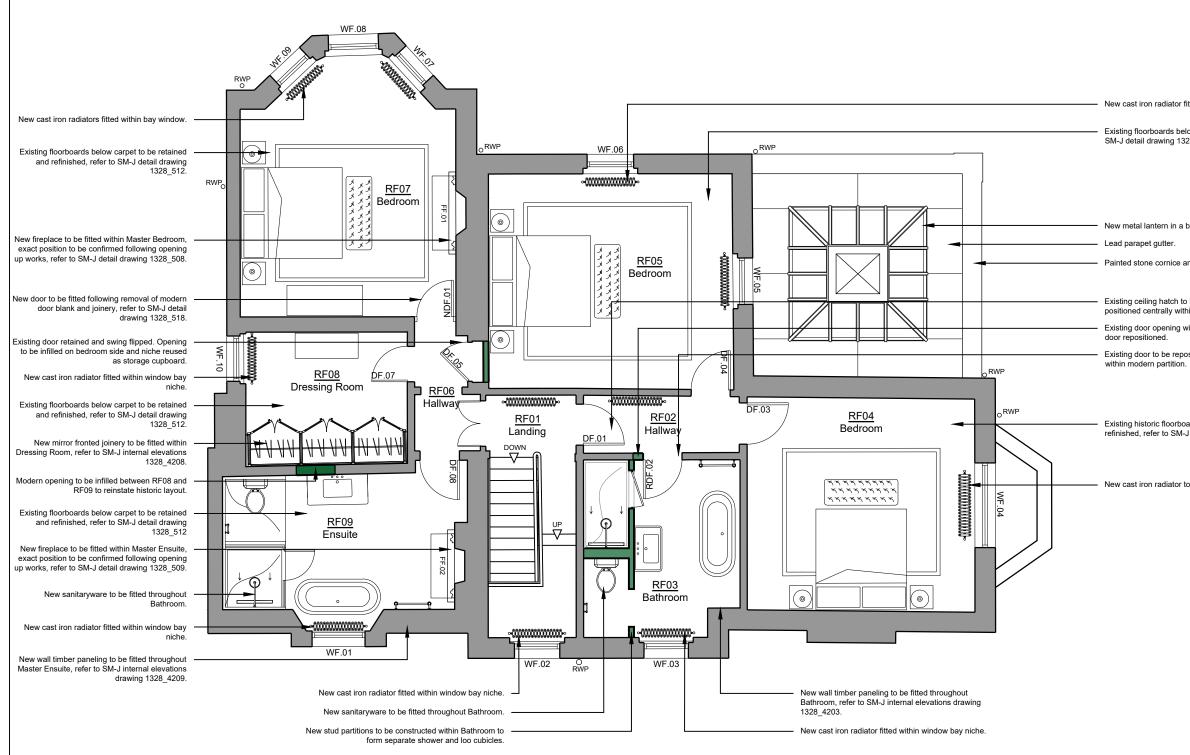

|                                                                                            | BE CHECKED<br>COMMENCES.                                                                                                                           | RAY-JONES. ALL<br>O ON SITE B<br>ANY DISCREPA<br>THE ARCHITECT | EFORE WORK<br>NCIES TO BE                                          |
|--------------------------------------------------------------------------------------------|----------------------------------------------------------------------------------------------------------------------------------------------------|----------------------------------------------------------------|--------------------------------------------------------------------|
|                                                                                            |                                                                                                                                                    |                                                                |                                                                    |
|                                                                                            |                                                                                                                                                    |                                                                |                                                                    |
|                                                                                            |                                                                                                                                                    |                                                                |                                                                    |
|                                                                                            |                                                                                                                                                    |                                                                |                                                                    |
|                                                                                            |                                                                                                                                                    |                                                                |                                                                    |
| itted in front of existing window.                                                         |                                                                                                                                                    |                                                                |                                                                    |
| low carpet to be retained and refinished, refer to 28_512.                                 |                                                                                                                                                    |                                                                |                                                                    |
|                                                                                            |                                                                                                                                                    |                                                                |                                                                    |
|                                                                                            |                                                                                                                                                    |                                                                |                                                                    |
| bronze finish to match windows.                                                            |                                                                                                                                                    |                                                                |                                                                    |
| and parapet forming new gutter.                                                            |                                                                                                                                                    |                                                                |                                                                    |
| be removed and new hatch installed, to be<br>nin Hallway.                                  |                                                                                                                                                    |                                                                |                                                                    |
| vithin modern parition to be partially infilled and<br>ositioned within new opening formed |                                                                                                                                                    |                                                                |                                                                    |
|                                                                                            |                                                                                                                                                    |                                                                |                                                                    |
| ards below carpet to be retained and                                                       |                                                                                                                                                    |                                                                |                                                                    |
| J detail drawing 1328_512.                                                                 |                                                                                                                                                    |                                                                |                                                                    |
| o be positioned in front of existing window.                                               |                                                                                                                                                    |                                                                |                                                                    |
|                                                                                            | P2 - Issued to Camden C<br>F - Issued to client for ap                                                                                             |                                                                | 24.05.2024<br>26.04.2024                                           |
|                                                                                            | E - Discussed with client for ap<br>E - Discussed with client<br>P1 - Issued to Camden C<br>D - Issued to QS for cost<br>C - Discussed with Client | on site.<br>Council for Pre-App.<br>ing.                       | 26.04.2024<br>26.03.2024<br>06.09.2023<br>25.07.2023<br>05.07.2023 |
|                                                                                            | B - Issued to Heritage Co<br>A - Discussed with client<br>Revision                                                                                 | on site.                                                       | 02.06.2023<br>31.05.2023<br>Date                                   |
|                                                                                            | SIMON                                                                                                                                              | 2255<br>MORRAY                                                 | -IONES                                                             |
|                                                                                            | CHARTEREE<br>21 MILSON                                                                                                                             | ARCHITECTS &                                                   | DESIGNERS                                                          |
|                                                                                            | Client                                                                                                                                             | 787900 FAX:<br>EMAIL: sm-j@sm-j.com                            | 01225 787901                                                       |
|                                                                                            | Elisabeth                                                                                                                                          | rionn                                                          |                                                                    |
|                                                                                            | 10 Park Village West,<br>Camden, London<br>NW1 4AE<br><sup>Drawing Title</sup><br>Proposed First Floor Plan                                        |                                                                |                                                                    |
|                                                                                            |                                                                                                                                                    |                                                                |                                                                    |
|                                                                                            |                                                                                                                                                    |                                                                |                                                                    |
|                                                                                            |                                                                                                                                                    |                                                                |                                                                    |
|                                                                                            |                                                                                                                                                    | Drawn By                                                       | Date                                                               |
|                                                                                            | Scale @ A3<br>1:75<br>Job Number                                                                                                                   | SLK<br>Drawing Number                                          | May 2023<br>Revision                                               |