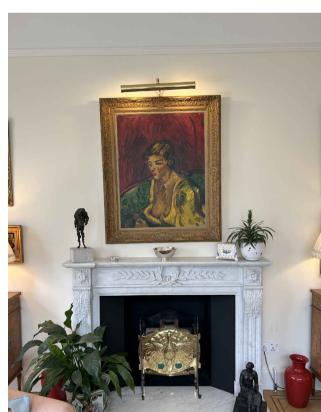

## Notes

Existing modern chimneypiece located on South elevation of Sitting Room (RG03). Fireplace; comprising of chimneypiece and hearth installed as part of works carried out by previous occupant, circa 1974, as noted on proposed ground floor alteration plans from the time. Chimneypiece and hearth both constructed in Carrara marble. Hearth is raised above existing (modern) floor finish, presence of historic hearth below to be investigated.

Existing Fireplace Photographs

Existing Sitting Room (RG03) Internal Elevation 1:20

Fireplace Plan 1:10

Fireplace Side Plan 1:10

| 0mm         | 0.2m | 0.4m | 0.6m | 0.8m | 1m | 0mm         | 0.4m | 0.8m | 1.2m |  |
|-------------|------|------|------|------|----|-------------|------|------|------|--|
| Scale: 1:10 |      |      |      |      |    | Scale: 1:20 |      |      |      |  |