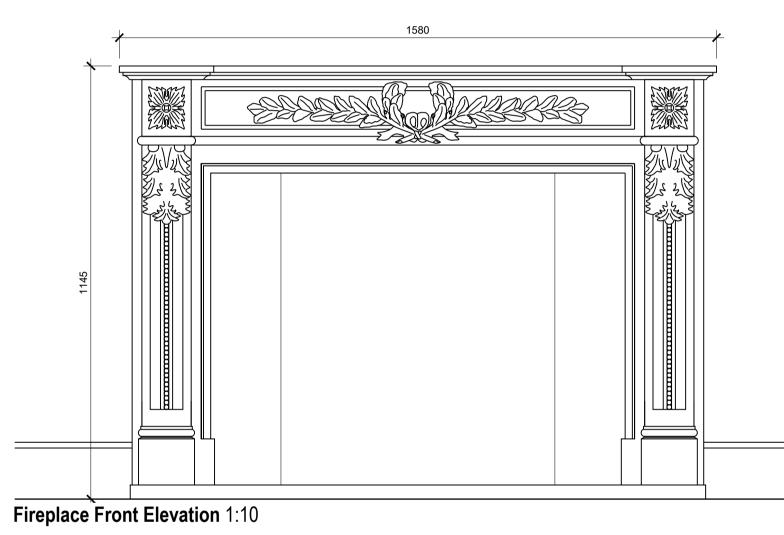

Existing Fireplace Photographs

Existing Sitting Room (RG03) Internal Elevation 1:20

Fireplace Plan 1:10

Fireplace Side Plan 1:10

| 0mm         | 0.2m | 0.4m | 0.6m | 0.8m | 1m | 0mm         | 0.4m | 0.8m | 1.2m |  |
|-------------|------|------|------|------|----|-------------|------|------|------|--|
| Scale: 1:10 |      |      |      |      |    | Scale: 1:20 |      |      |      |  |