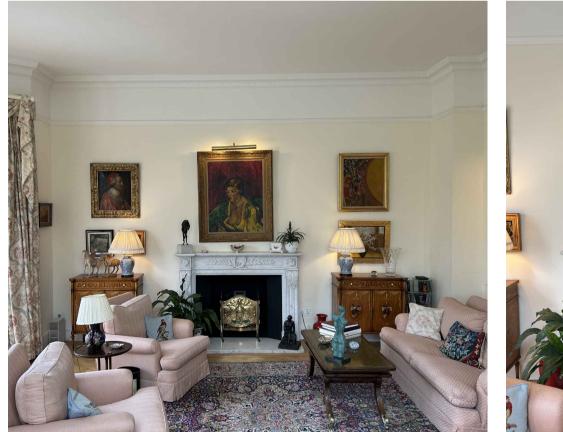

## Notes

Existing modern chimneypiece located on South elevation of Sitting Room (RG03). Fireplace; comprising of chimneypiece and hearth installed as part of works carried out by previous occupant, circa 1974, as noted on proposed ground floor alteration plans from the time. Chimneypiece and hearth both constructed in Carrara marble. Hearth is raised above existing (modern) floor finish, presence of historic hearth below to be investigated.

Existing Fireplace Photographs

Existing Sitting Room (RG03) Internal Elevation 1:20

Fireplace Plan 1:10

Fireplace Side Plan 1:10

| 0mm         | 0.2m | 0.4m | 0.6m | 0.8m | 1m | 0mm         | 0.4m | 0.8m | 1.2m |  |
|-------------|------|------|------|------|----|-------------|------|------|------|--|
| Scale: 1:10 |      |      |      |      |    | Scale: 1:20 |      |      |      |  |