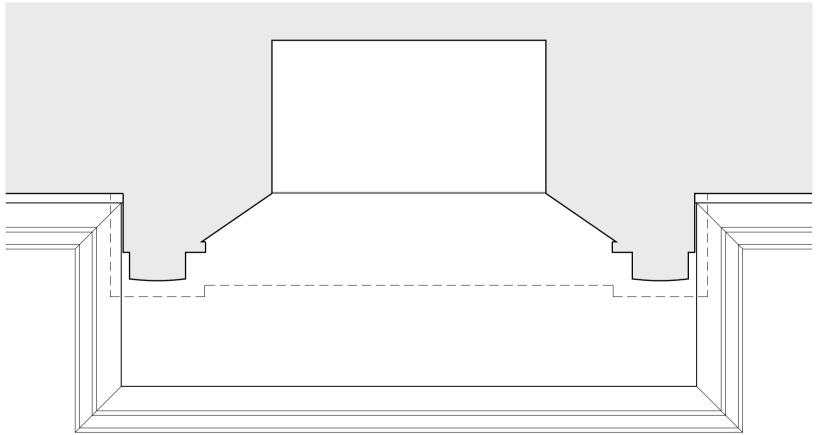

Existing Fireplace Photographs

Existing Sitting Room (RG03) Internal Elevation 1:20

Fireplace Plan 1:10

Fireplace Side Plan 1:10

| 0mm         | 0.2m | 0.4m | 0.6m | 0.8m | 1m | 0mm         | 0.4m | 0.8m | 1.2m |  |
|-------------|------|------|------|------|----|-------------|------|------|------|--|
| Scale: 1:10 |      |      |      |      |    | Scale: 1:20 |      |      |      |  |