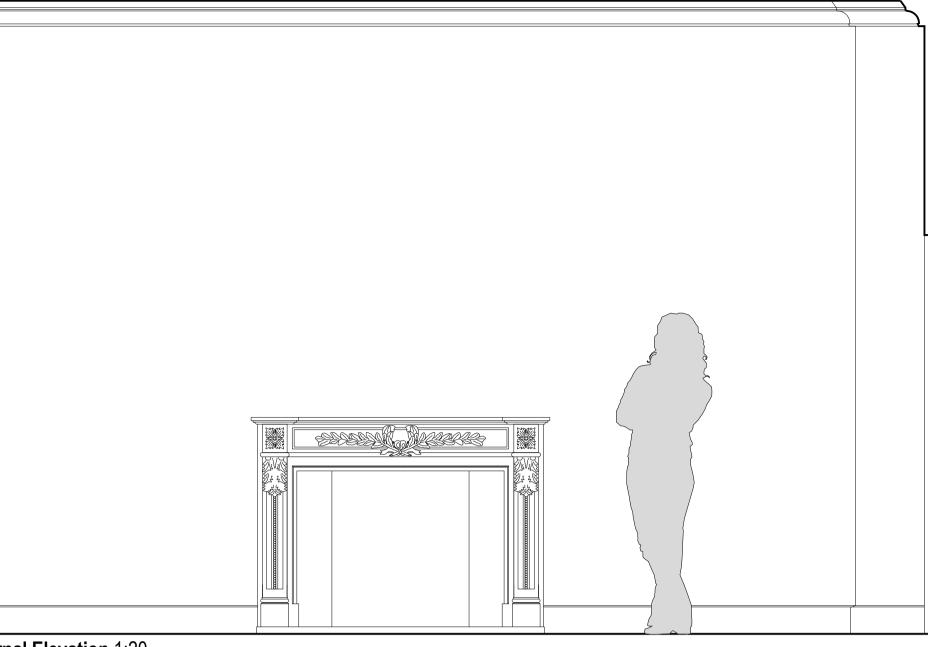

Existing Fireplace Photographs

Existing Sitting Room (RG03) Internal Elevation 1:20

Fireplace Plan 1:10

Fireplace Side Plan 1:10

| 0mm         | 0.2m | 0.4m | 0.6m | 0.8m | 1m | 0mm         | 0.4m | 0.8m | 1.2m |  |
|-------------|------|------|------|------|----|-------------|------|------|------|--|
| Scale: 1:10 |      |      |      |      |    | Scale: 1:20 |      |      |      |  |