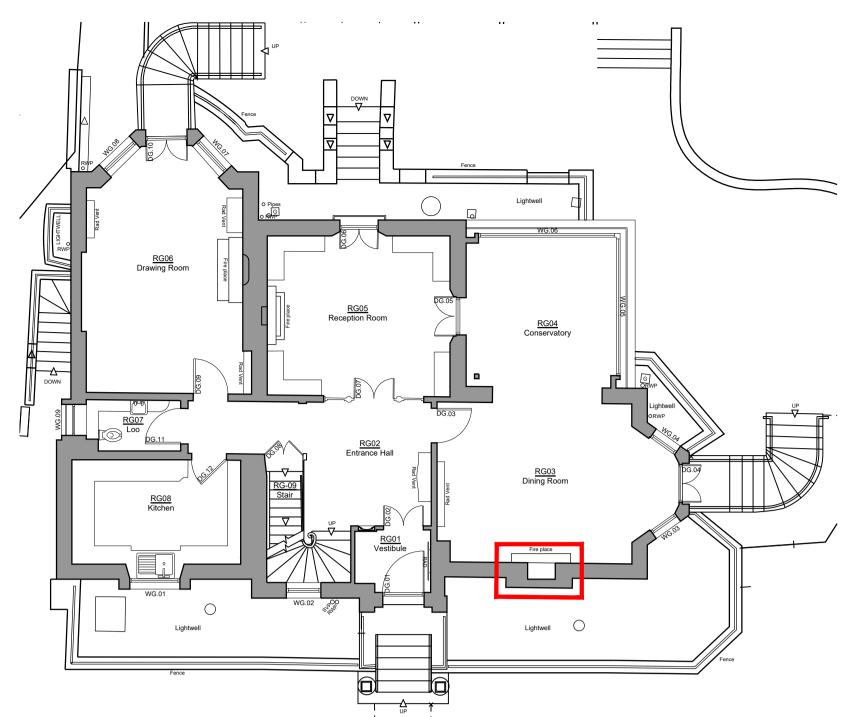

## Ground Floor Plan 1:100

## Notes

Existing modern chimneypiece located on South elevation of Sitting Room (RG03). Fireplace; comprising of chimneypiece and hearth installed as part of works carried out by previous occupant, circa 1974, as noted on proposed ground floor alteration plans from the time. Chimneypiece and hearth both constructed in Carrara marble. Hearth is raised above existing (modern) floor finish, presence of historic hearth below to be investigated.



Existing Fireplace Photographs





Existing Sitting Room (RG03) Internal Elevation 1:20





Fireplace Plan 1:10







Fireplace Side Plan 1:10

| 0mm         | 0.2m | 0.4m | 0.6m | 0.8m | 1m | 0mm         | 0.4m | 0.8m | 1.2m |  |
|-------------|------|------|------|------|----|-------------|------|------|------|--|