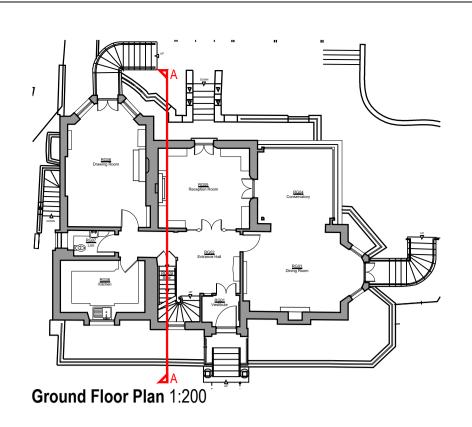

© SIMON MORRAY-JONES. ALL DIMENSIONS TO BE CHECKED ON SITE BEFORE WORK COMMENCES. ANY DISCREPANCIES TO BE REPORTED TO THE ARCHITECT. DO NOT SCALE P2 - Issued to Camden Council for Planning.
P1 - Issued to Camden Council for Pre-App.
B - Issued to QS for costing.
A - Issued to Client for comment. 24.05.2024 06.09.2023 25.07.2023 12.07.2023 Revision Date SIMON MORRAY-JONES CHARTERED ARCHITECTS & DESIGNERS 21 MILSOM STREET, BATH BA1 1DE TEL: 01225 787900 FAX: 01225 787901 EMAIL: sm-j@sm-j.com Client Elisabeth Krohn Project 10 Park Village West Camden, London NW1 4AE Drawing Title Existing Section A-A Scale @ A1 1:40 Job Number 1328 Drawn By Date May 2023 Drawing Number EX-301 Revision P2