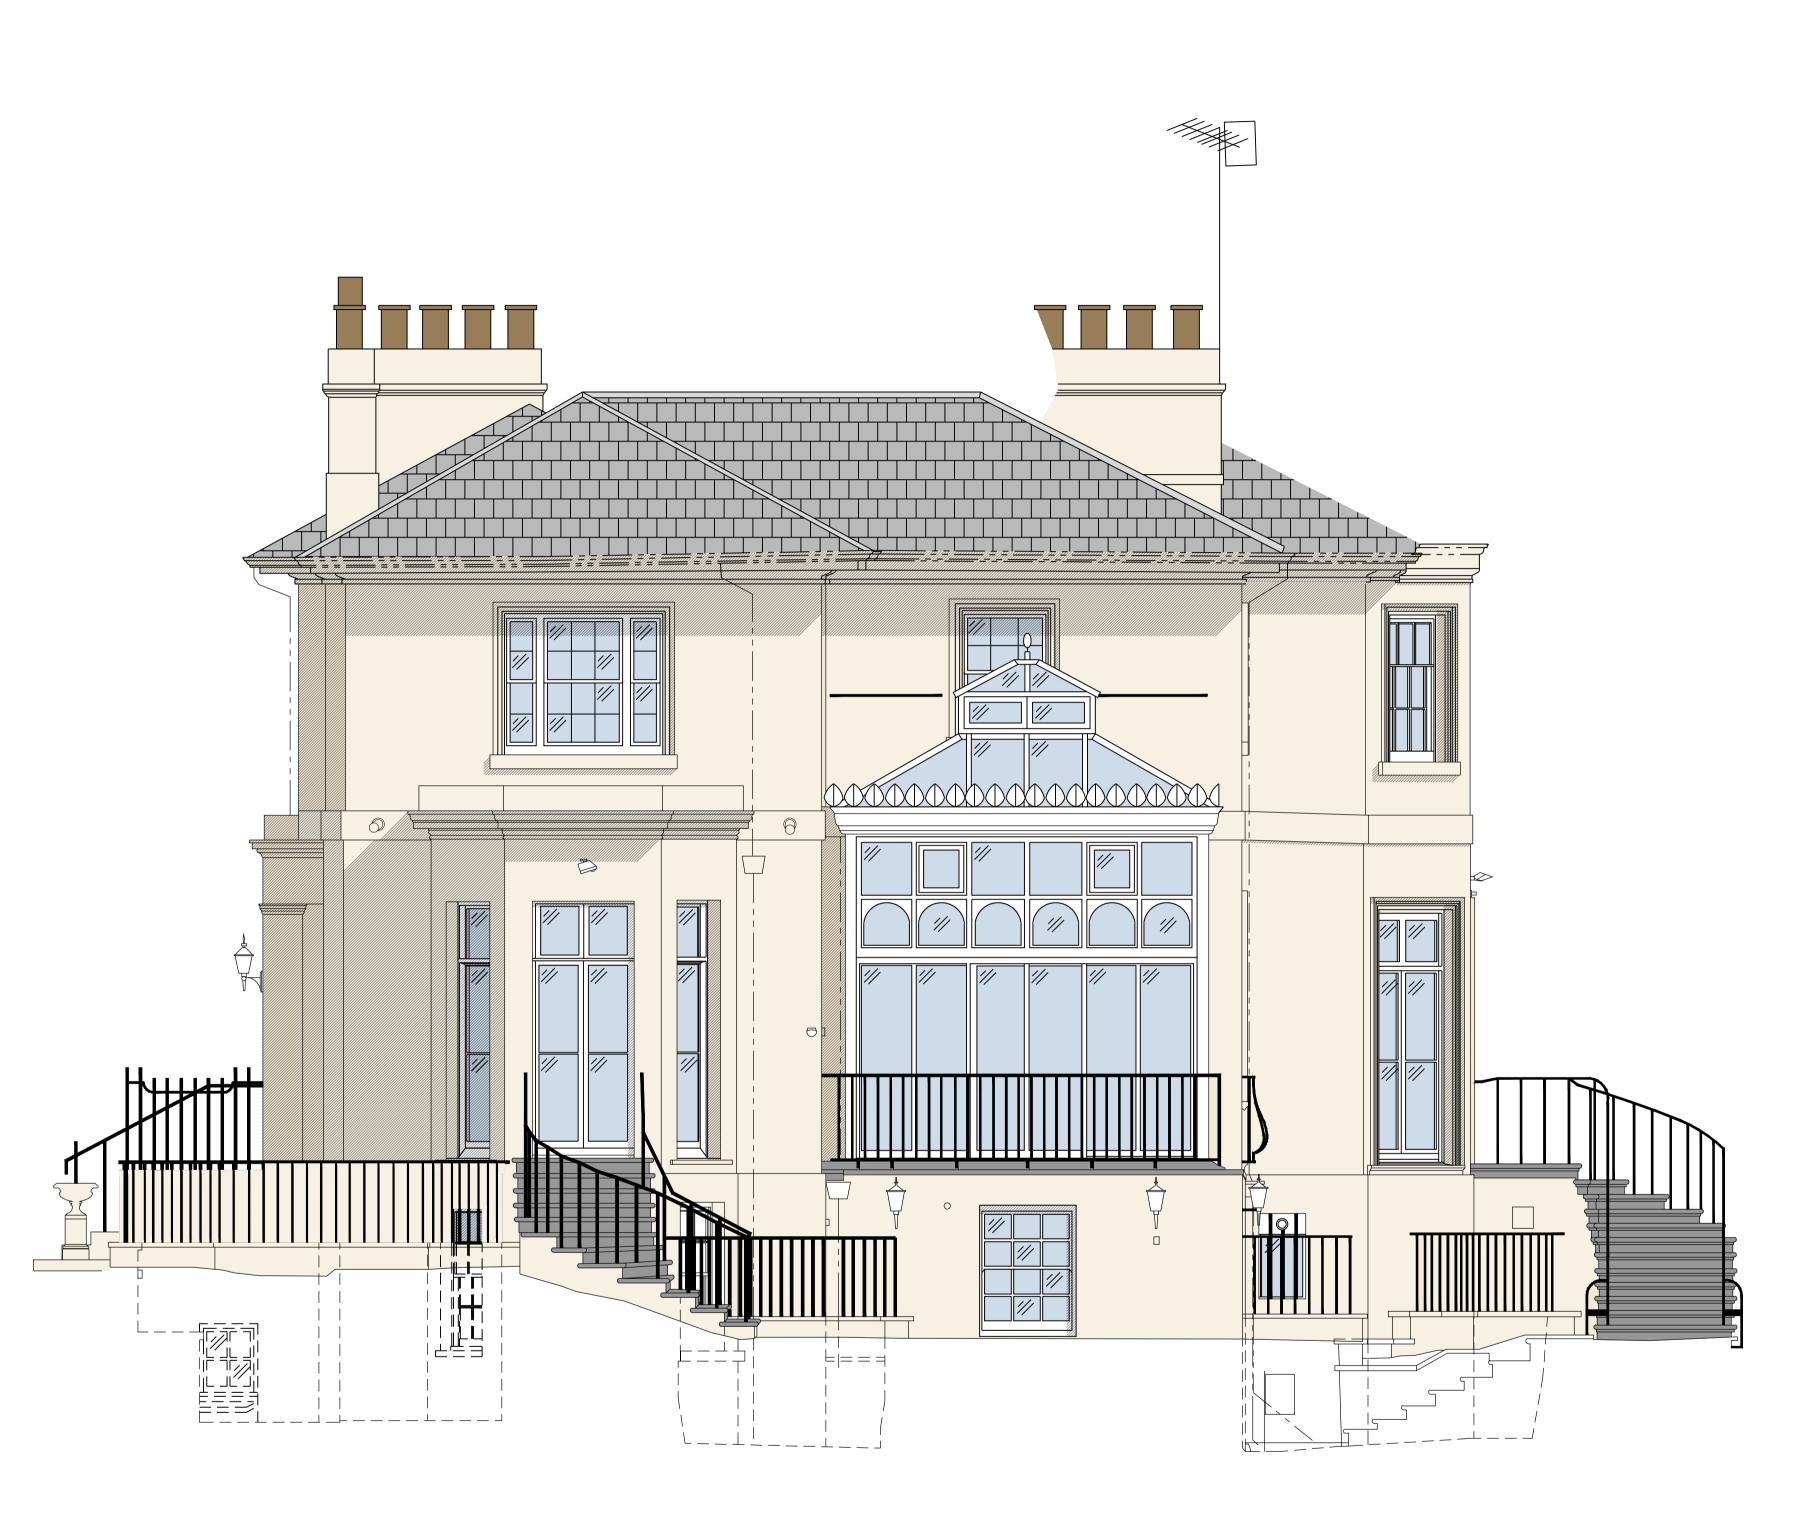

## SOUTH ELEVATION

© SIMON MORRAY-JONES. ALL DIMENSIONS TO BE CHECKED ON SITE BEFORE WORK COMMENCES. ANY DISCREPANCIES TO BE REPORTED TO THE ARCHITECT. DO NOT SCALE P2 - Issued to Camden Council for Planning.
P1 - Issued to Camden Council for Pre-App.
B - Issued to QS for costing.
A - Issued to Heritage Consultant. 24.05.2024 06.09.2023 25.07.2023 17.05.2023 Revision Date SIMON MORRAY-JONES CHARTERED ARCHITECTS & DESIGNERS 21 MILSOM STREET, BATH BA1 1DE TEL: 01225 787900 FAX: 01225 787901 EMAIL: sm-j@sm-j.com Client Elisabeth Krohn Project 10 Park Village West Camden, London NW1 4AE Drawing Title Existing South (Side) Elevation Date May 2023 Scale @ A1 Drawn By 1:40 SLK Job Number Drawing Number EX-204 Revision P2 1328