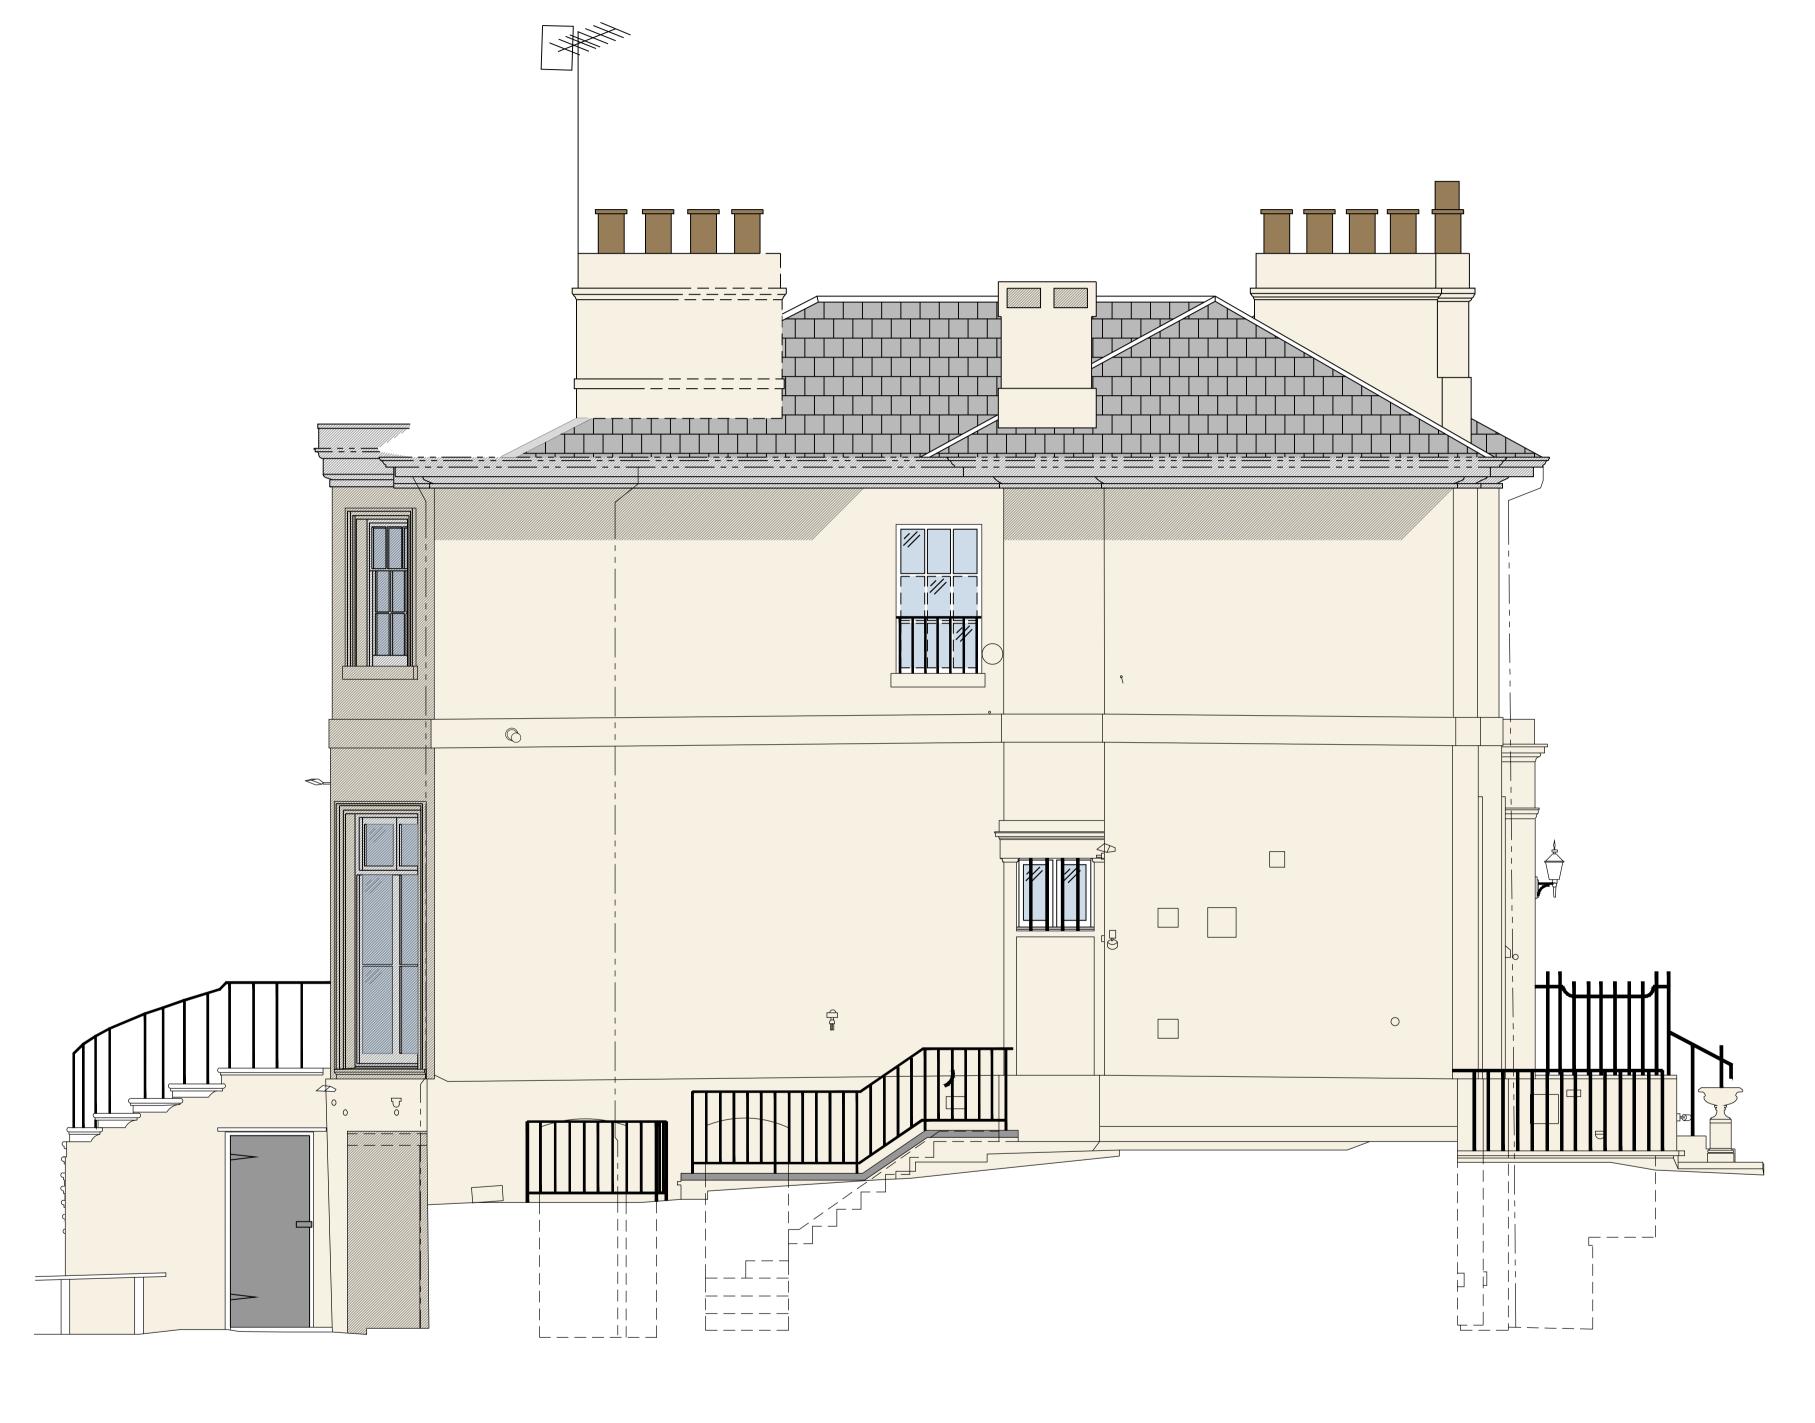

Datum 33.0 m

NORTH ELEVATION

P2 - Issued to Camden Council for Planning.
P1 - Issued to Camden Council for Pre-App.
B - Issued to QS for costing.
A - Issued to Heritage Consultant.

24.05.2024 06.09.2023 25.07.2023 17.05.2023

## 10 Park Village West Camden, London NW1 4AE

Existing North (Side) Elevation

| Scale @ A1 | Drawn By       | Date     |
|------------|----------------|----------|
| 1:40       | SLK            | May 2023 |
| Job Number | Drawing Number | Revision |
| 1328       | FX-202         | P2       |