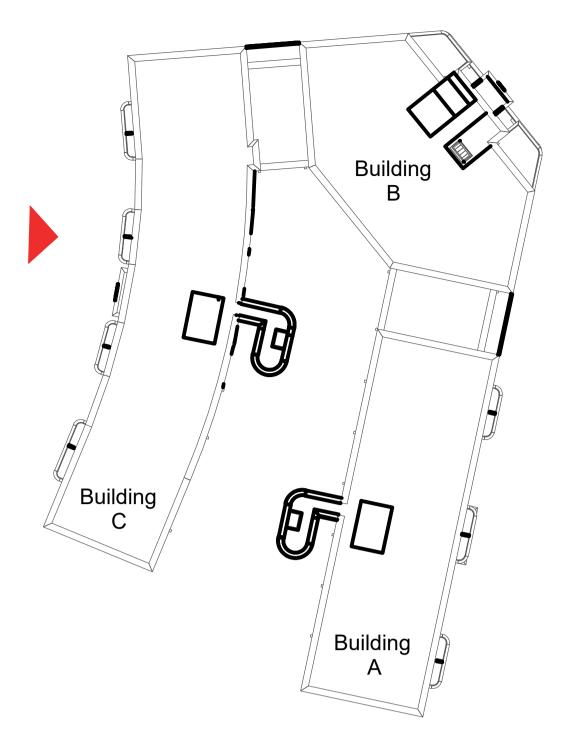

Belmont Street, Camden

Job Title

| Drawing Title                               | _ |
|---------------------------------------------|---|
| Existing Elevation 3<br>(Building C - West) |   |

Drawn PS Job No Status