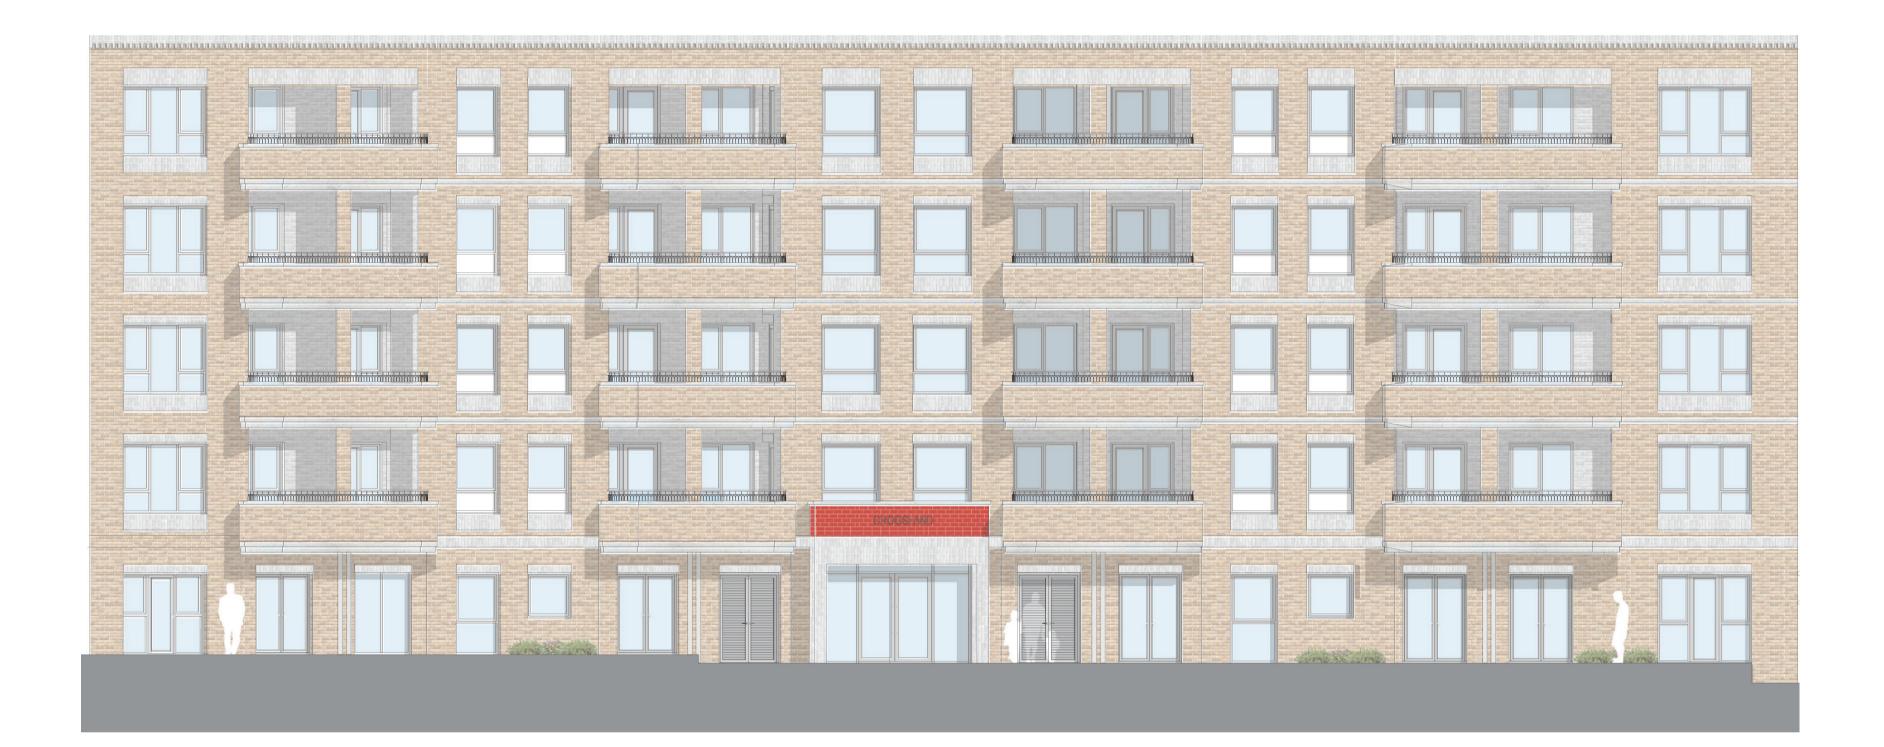

Belmont Street, Camden

Job Title

| Drawing Title                               | _ |
|---------------------------------------------|---|
| Existing Elevation 3<br>(Building C - West) |   |

Drawn PS Job No Status

Scale 1:100 @ A1 / 1:200 @ A3