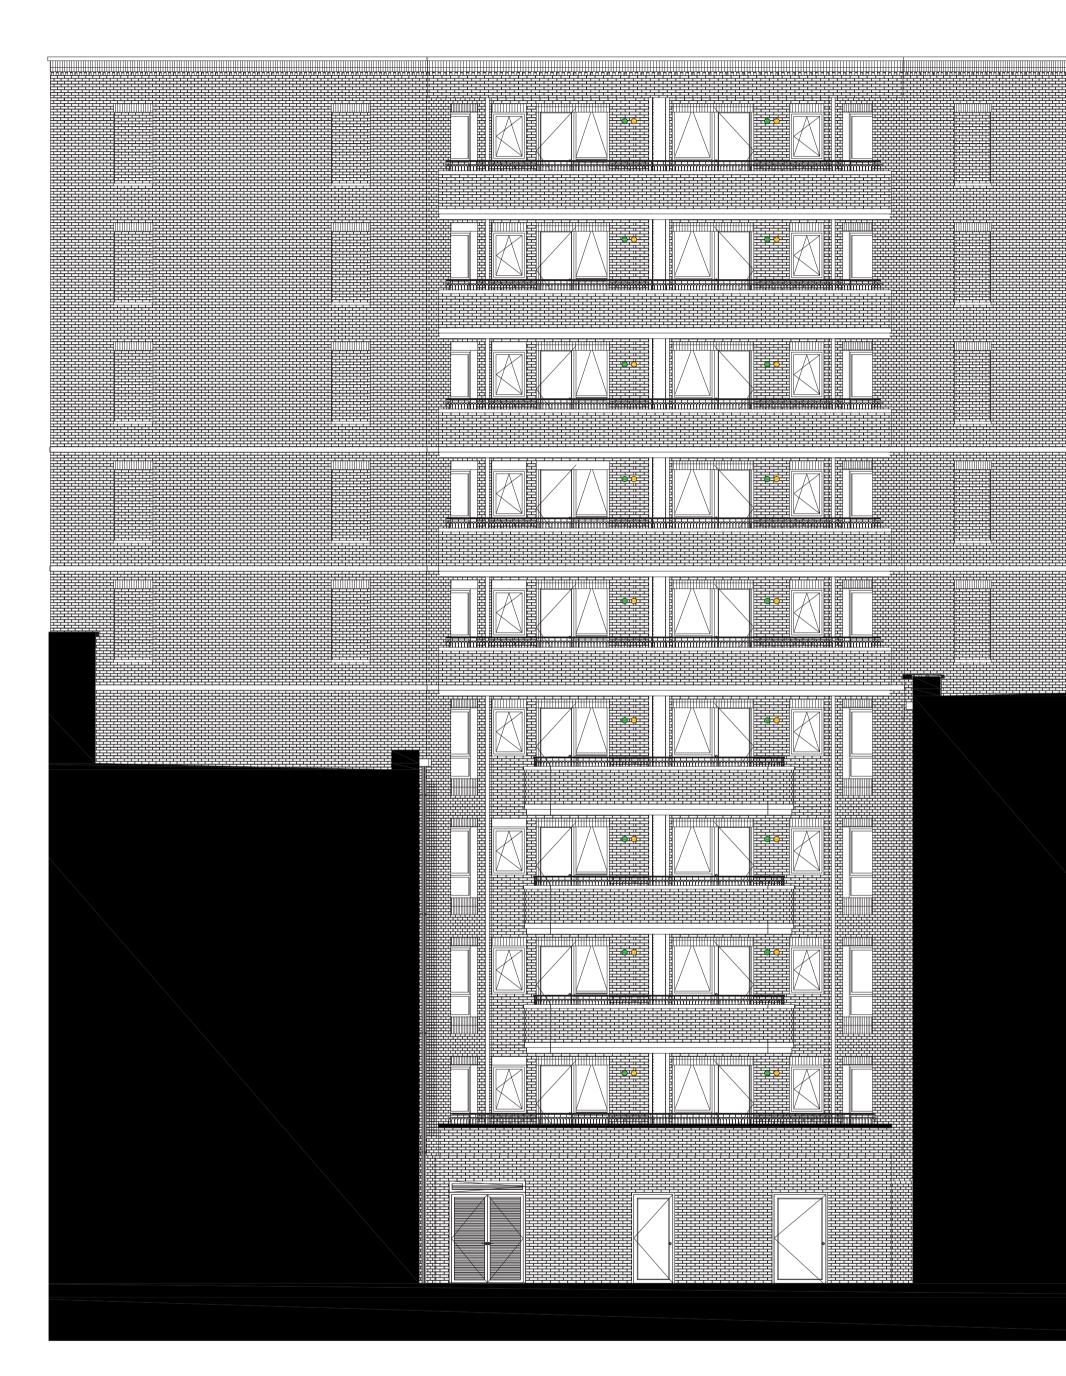

## Building C Building C Building A

© ECE Architecture Limited. No dimensions to be scaled from drawing except for the purposes of Planning Applications. The contractor should check all dimensions on site. It is the contractors responsibility to ensure compliance with Building Regulations.

Key - Setting Out

| 1 | .8m |  |
|---|-----|--|
|   |     |  |
|   |     |  |
|   |     |  |
|   |     |  |
|   |     |  |

Finished Floor Level Subdividing Brick Wall

Norica GU10 Round IP65 Up & Down wall light black

Alarm/Wall Mounted Beacon

Vistry Partnerships Client's Name Job Title

Belmont Street, Camden

<sup>Drawing Title</sup> Proposed Elevation 7 (Building B - South)

| <sup>Scale</sup><br>1:100 | @ A1 | / | 1:200 | @ A3 |   |
|---------------------------|------|---|-------|------|---|
| metres                    | 2    |   | 4     | 6    | 8 |