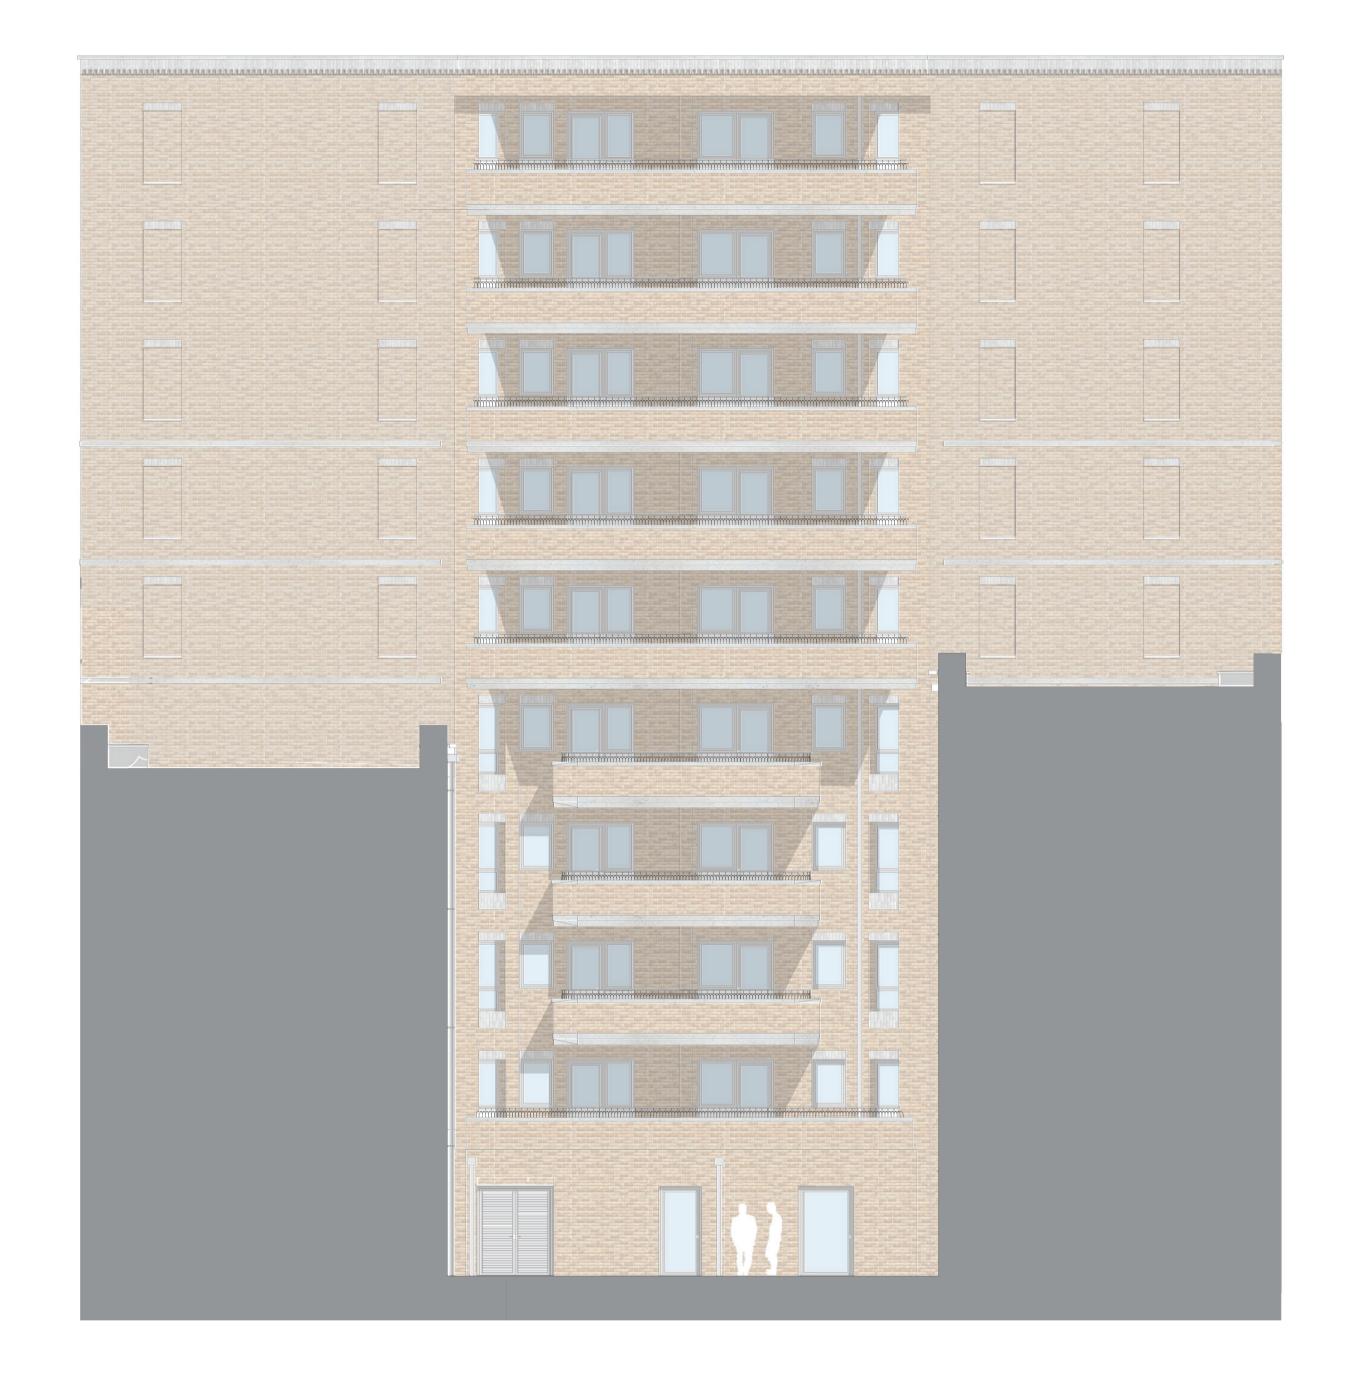

Original Application Ref: 2022/4524/P.
Original Drawing number: LD504-ECE-ZZ-ZZ-PL-A-1402-P02

Client's Name Vistry Partnerships

Belmont Street, Camden

Drawing Title Existing Elevation 7 (Building B - South)

1:100 @ A1 / 1:200 @ A3

PS DU 09.05.2024 Job No Drawing No Rev LD504-ECE-ZZ-ZZ-PL-A-2002-P01

Status

For Approval

CAD Plot date: 9/05/26264-4564:27-dr-a-0403\_elevation 3 (building c - west)\_for construction\_c04\_1.dwg