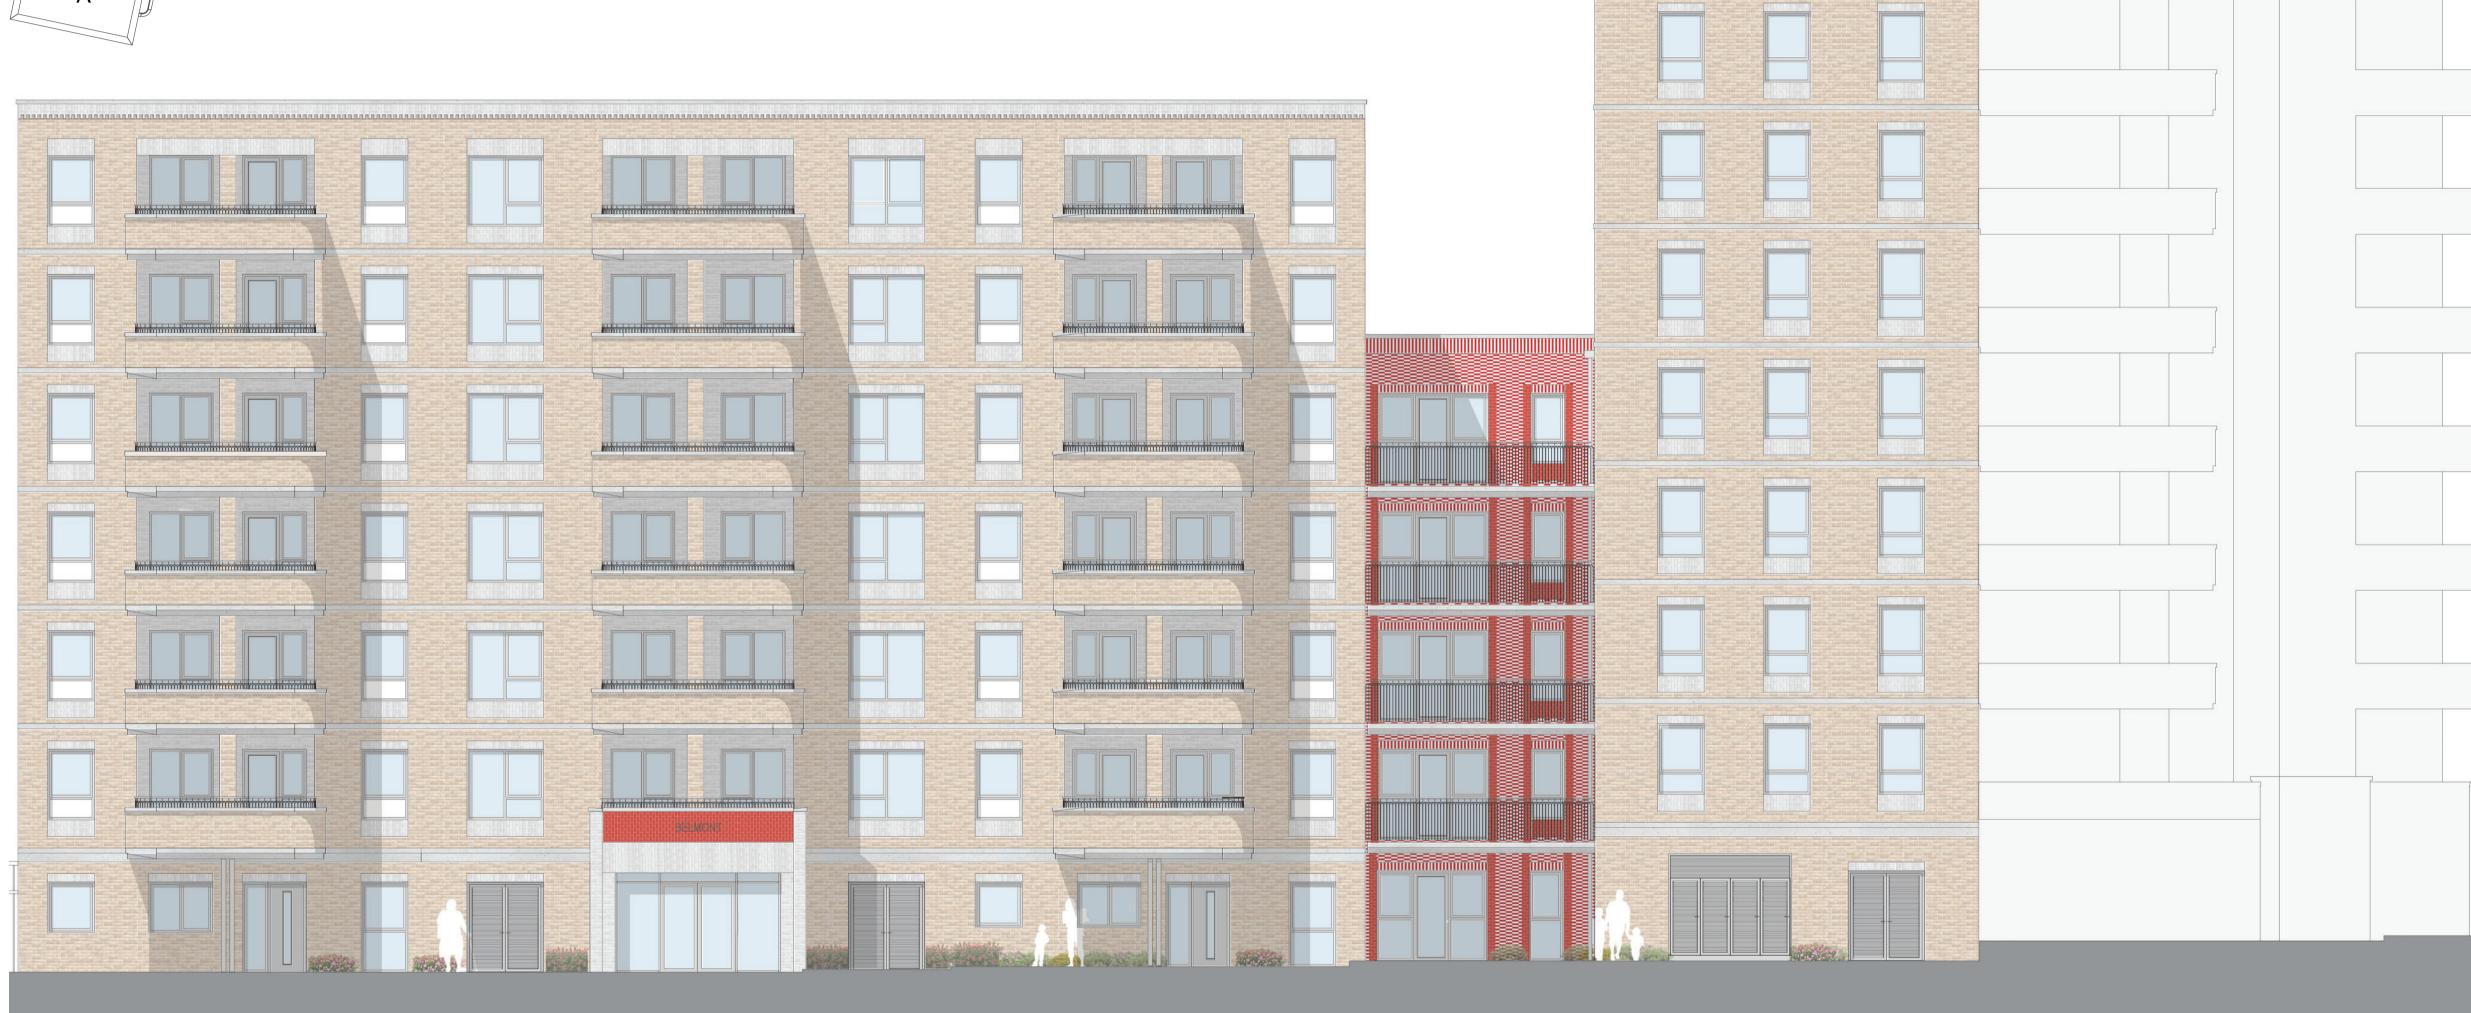

Approved Elevations:
Original Application Ref: 2022/4524/P.
Original Drawing number: LD504-ECE-ZZ-ZZ-PL-A-1400-P02

Belmont Street, Camden

Drawing Title Existing Elevation 1 (Building A - East)

1:100 @ A1 / 1:200 @ A3