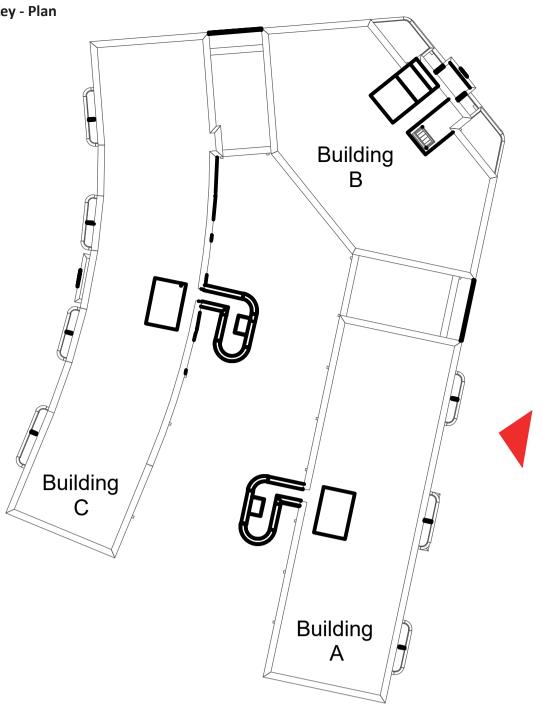

This information relates only to 'Significant Hazards' identified on this drawing and is to be read in conjunction with the Designer's Hazard Register.

Existing elevation drawings including within this planning submission are the same elevation drawings submitted and approved as part of the NMA Approved proposals drawings reference 2022/4524/P.

Approved Elevations:
Original Application Ref: 2022/4524/P.
Original Drawing number: LD504-ECE-ZZ-ZZ-PL-A-1400-P02

Belmont Street, Camden

Drawing Title Existing Elevation 1 (Building A - East)

1:100 @ A1 / 1:200 @ A3