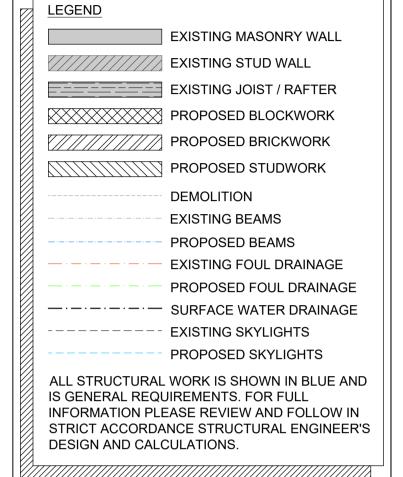

ALL DRAWINGS TO BE READ IN CONJUNCTION WITH STRUCTURAL ENGINEERS DRAWINGS AND ALL RELATED ARCHITECTS AND CONSULTANT DRAWINGS AND OTHER RELEVANT INFORMATION.

ANY CHANGES TO THE DRAWN DESIGN DURING CONSTRUCTION WORK SHOULD BE RECORDED AND REPORTED TO THE DESIGNER