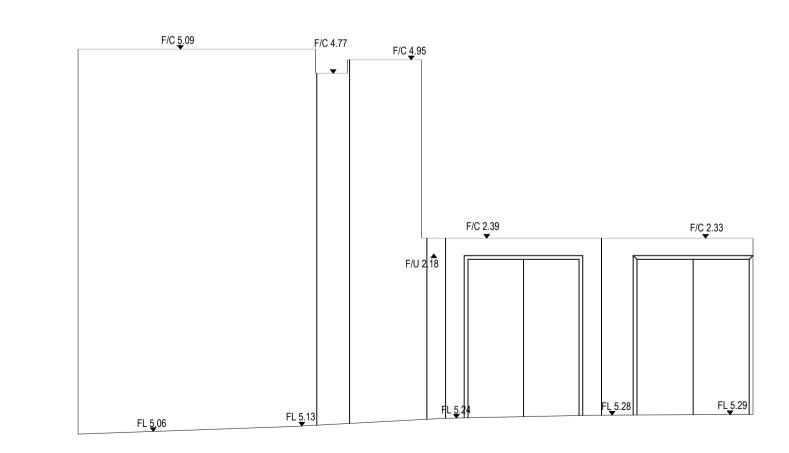

## Existing Section A-A

Scale - 1:50@A1

Scale - 1:50@A1

 LE BAR (METRES) 1:100@A1
 SCALE BAR (METRES) 1:50@A1

 1
 2
 3
 4
 5
 6
 7
 8
 9
 10
 0
 1
 2
 3
 4

### Existing Section B-B

Scale - 1:50@A1

DETAILS OF THIS DRAWING ARE THE COPYRIGHT OF ASPIRE ARCHITECTURAL SERVICES LTD AND MUST NOT BE REPRODUCED OR COPIED WITHOUT PRIOR WRITTEN CONSENT.

ANY ERRORS OR OMISSIONS ARE TO BE REPORTED TO THE ARCHITECT