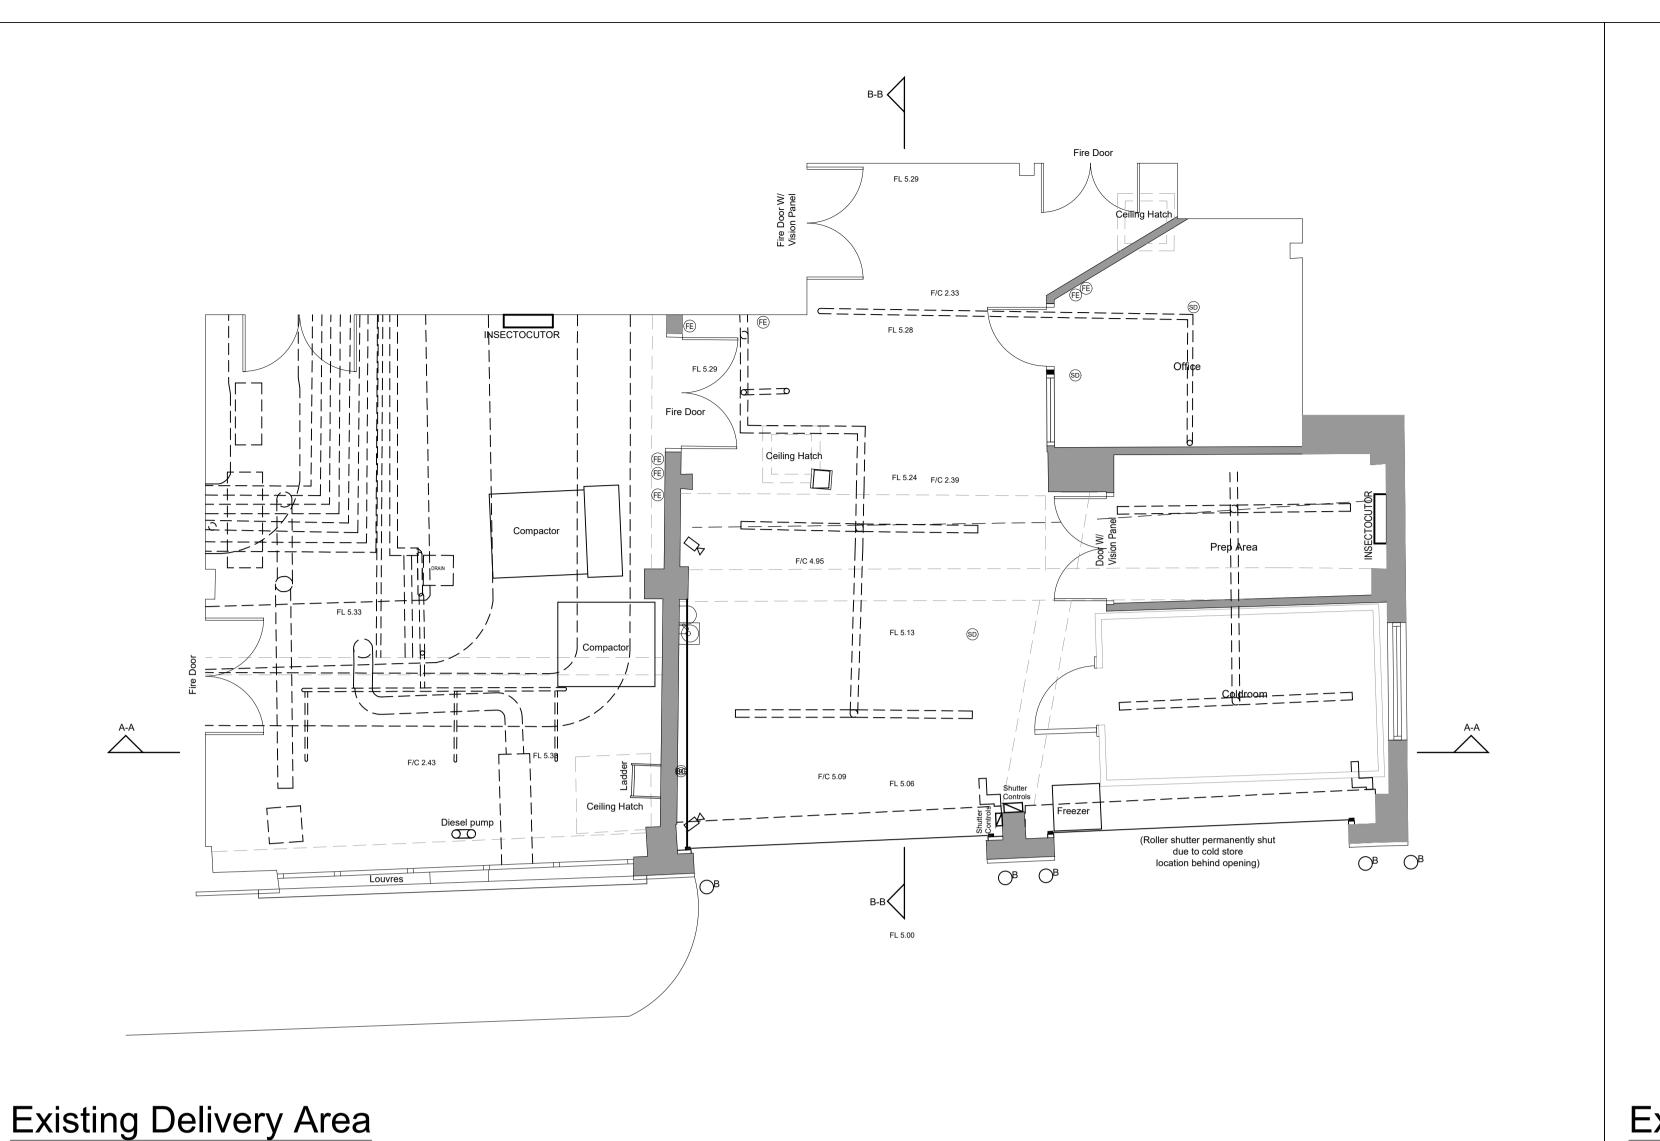

# Permonenty shut, location behind opening) Diesal pump external access

### Existing Rear Elevation

Scale - 1:100@A1

## FIC \$99 FIC 4.80 FIQ 4.81 FIQ 4.80 FIC 2.43 FIC 2.39 FIC 2.39



## Existing Section A-A

Scale - 1:50@A1

Scale - 1:50@A1

 LE BAR (METRES) 1:100@A1
 SCALE BAR (METRES) 1:50@A1

 1
 2
 3
 4
 5
 6
 7
 8
 9
 10
 0
 1
 2
 3
 4

### Existing Section B-B

Scale - 1:50@A1

DETAILS OF THIS DRAWING ARE THE COPYRIGHT OF ASPIRE ARCHITECTURAL SERVICES LTD AND MUST NOT BE REPRODUCED OR COPIED WITHOUT PRIOR WRITTEN CONSENT.

ANY ERRORS OR OMISSIONS ARE TO BE REPORTED TO THE ARCHITECT

COPYRIGHT®

ALL PROPOSED ROAD AND JUNCTION ALTERATIONS SUBJECT TO

HIGHWAYS ENGINEERS DETAILED DESIGN.

REMOVAL OF ANY EXISTING TREE AND LANDSCAPED AREAS SUBJECT TO NEGOTIATIONS WITH LOCAL AUTHORI