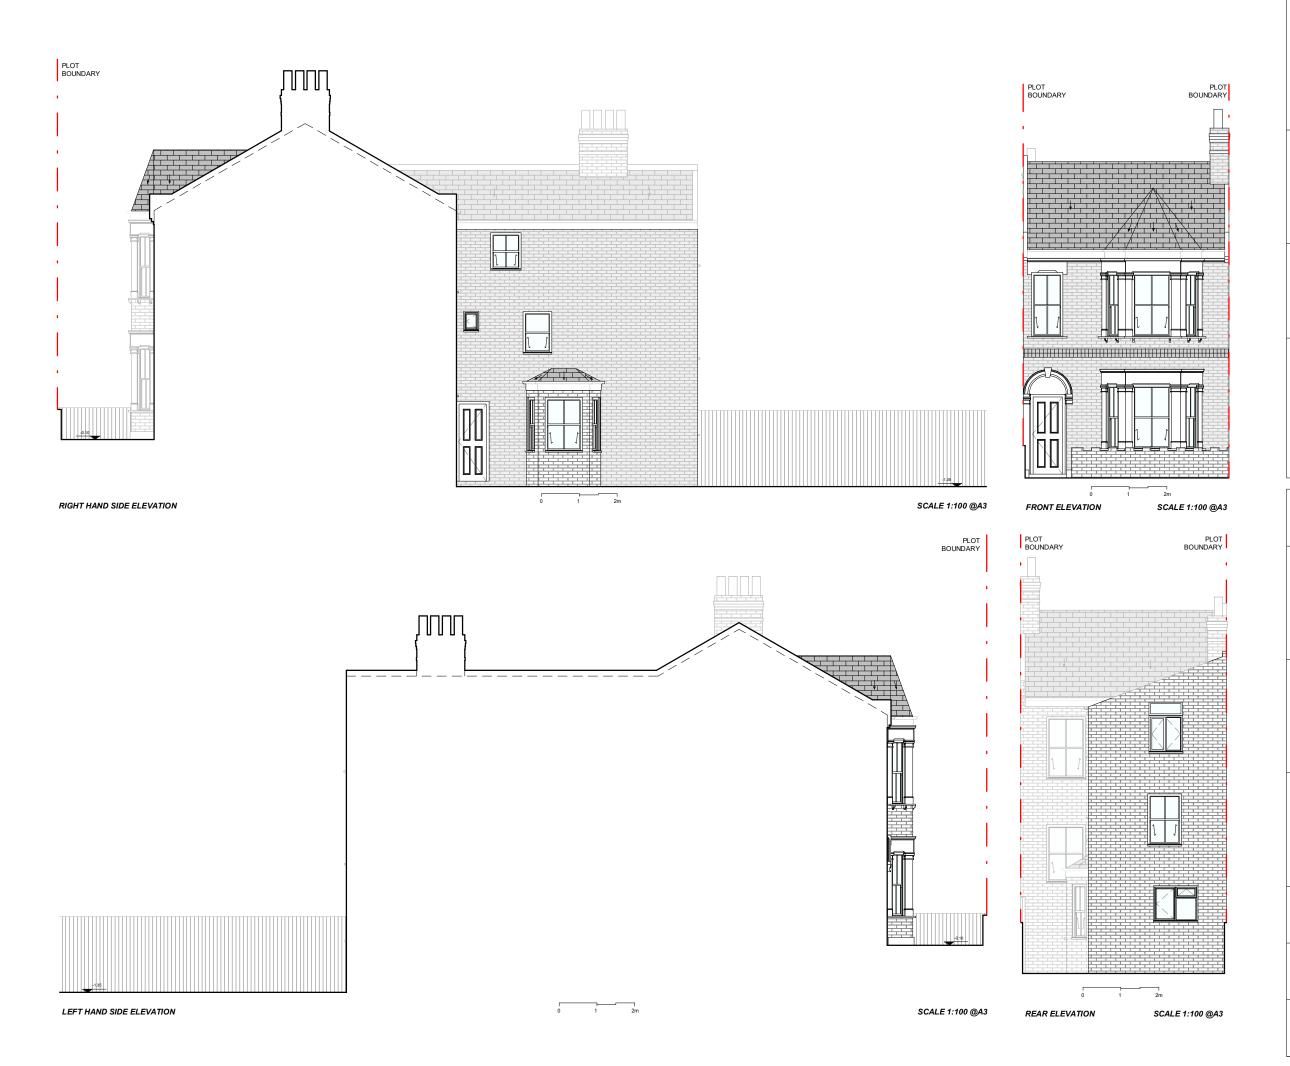

### **EXISTING ELEVATIONS**

### PROJECT:

WRAP AROUND GF EXTENSION + BASEMENT + LOFT CONVERSION WITH DORMER + TERRACE & DIVISON INTO 3 SELF CONTAIN FLATS

ADDRESS:

29 ULYSSES ROAD **WEST HAMPSTEAD** NW6 1ED

TITLE:

**EXISTING ELEVATIONS** 

DATE: 08/08/2022 PROJECT NUM: P-045

SCALE:

1/100 (@ A3)

DRAWING NUM:

REV:

**EX-02** 

STATUS:

0 1 2m