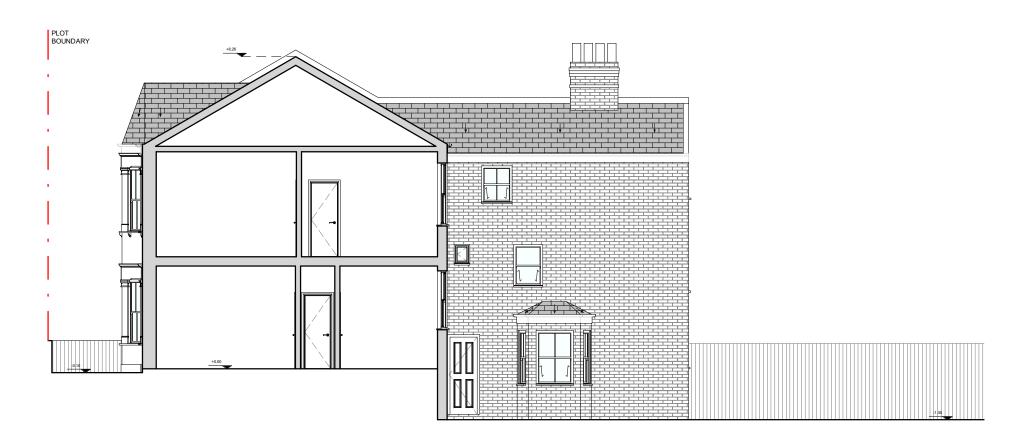

SECTION - AA

SCALE 1:100 @A3

SECTION - BB SCALE 1:100 @A3

## **OBI ODOGWU**

PROJECT:

WRAP AROUND GF EXTENSION
+ BASEMENT + LOFT CONVERSION WITH
DORMER + TERRACE
& DIVISON INTO 3 SELF CONTAIN FLATS

ADDRESS:

29 ULYSSES ROAD WEST HAMPSTEAD NW6 1ED

TITLE:

**EXISTING**SECTIONS AA - BB