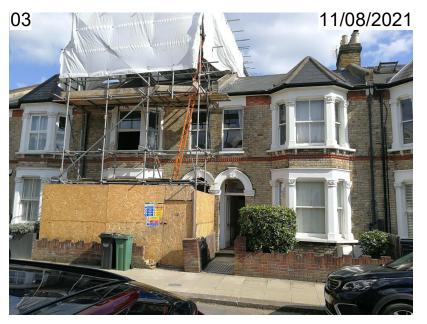

### SITE PHOTOGRAPHS

- No.29 (left) and No.31 (right) Front Elevation.

- No.29 Front Elevation.

- No.27 (left) and No.29 (right) Front Elevation.

- No.31 Rear Elevation seen from No.29 rear garden.

- No.31 (left) and No.29 (centre) Rear Elevation.

- No.27 Rear Elevation seen from No.29 rear garden.