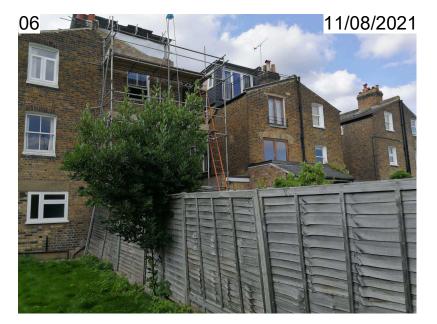

### SITE PHOTOGRAPHS

- No.29 (left) and No.31 (right) Front Elevation.

- No.29 Front Elevation.

- No.27 (left) and No.29 (right) Front Elevation.

- No.31 Rear Elevation seen from No.29 rear garden.

- No.31 (left) and No.29 (centre) Rear Elevation.

- No.27 Rear Elevation seen from No.29 rear garden.