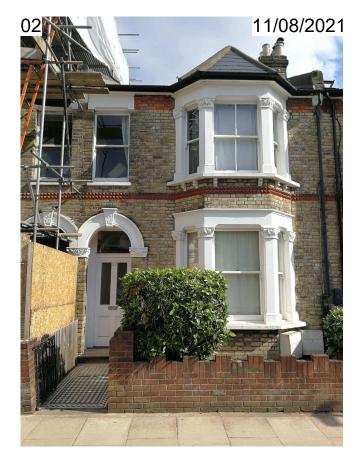

### SITE PHOTOGRAPHS

- No.29 (left) and No.31 (right) Front Elevation.

- No.29 Front Elevation.

- No.27 (left) and No.29 (right) Front Elevation.

- No.31 Rear Elevation seen from No.29 rear garden.

- No.31 (left) and No.29 (centre) Rear Elevation.