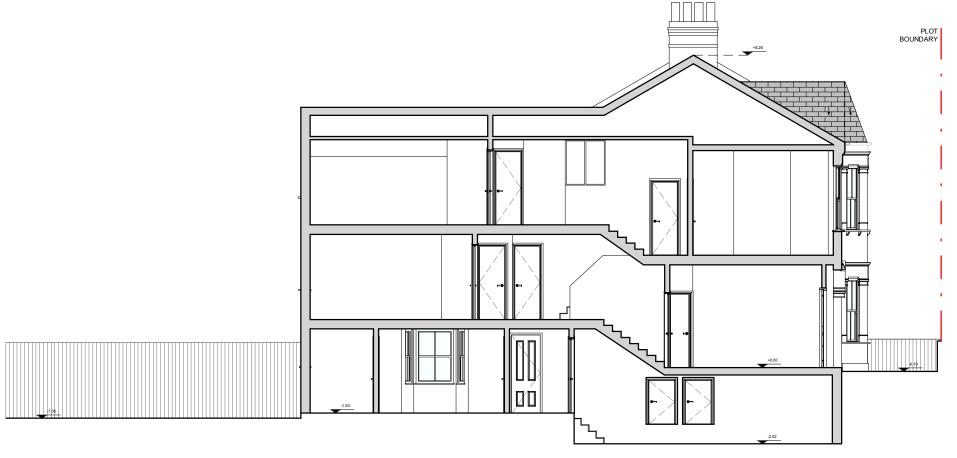

SECTION - AA

SCALE 1:100 @A3

SECTION - BB SCALE 1:100 @A3

## **OBI ODOGWU**

PROJECT:

WRAP AROUND GF EXTENSION
+ BASEMENT + LOFT CONVERSION WITH
DORMER + TERRACE
& DIVISON INTO 3 SELF CONTAIN FLATS

ADDRESS:

29 ULYSSES ROAD WEST HAMPSTEAD NW6 1ED

TITLE:

**EXISTING**SECTIONS AA - BB

08/08/2022

PROJECT NUM:

P-045

SCALE:

DATE:

1/100 (@ A3)

DRAWING NUM:

REV: STATUS: