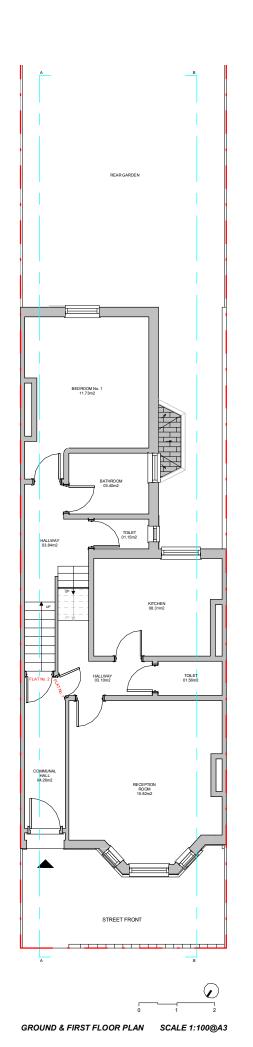

### ADDRESS:

29 ULYSSES ROAD **WEST HAMPSTEAD** NW6 1ED

TITLE:

**EXISTING FLOOR PLANS** 

DATE: 08/08/2022 PROJECT NUM:

DRAWING NUM:

P-045

SCALE:

REV:

1/100 (@ A3)

STATUS:

**EX-01** 

ROOF PLAN

SCALE 1:100@A3

BASEMENT & LG FLOOR PLAN SCALE 1:100@A3

SECOND & THIRD FLOOR PLAN SCALE 1:100@A3