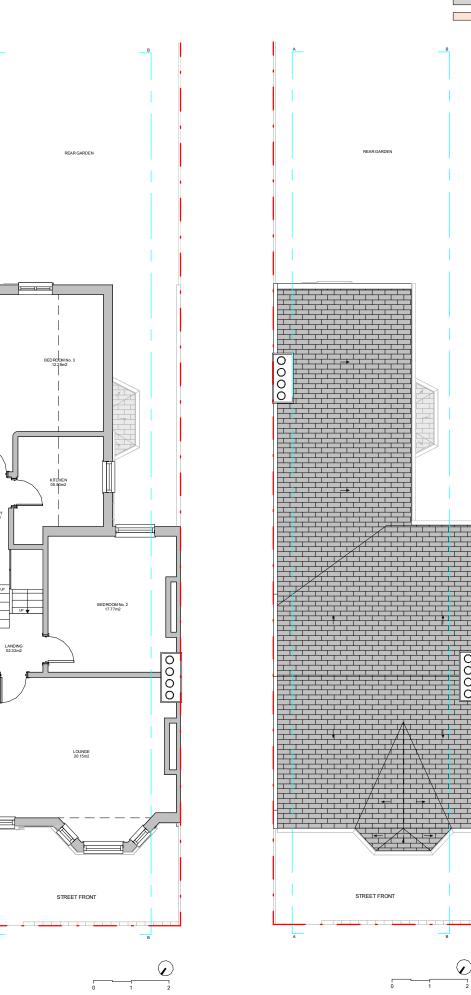

REV:

1/100 (@ A3)

STATUS:

**EX-01** 

ROOF PLAN

SCALE 1:100@A3

BASEMENT & LG FLOOR PLAN SCALE 1:100@A3

SECOND & THIRD FLOOR PLAN SCALE 1:100@A3