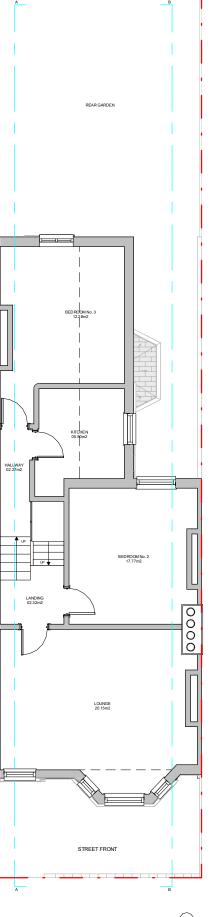

### ADDRESS:

29 ULYSSES ROAD **WEST HAMPSTEAD** NW6 1ED

TITLE:

**EXISTING FLOOR PLANS** 

DATE: 08/08/2022 PROJECT NUM:

DRAWING NUM:

P-045

SCALE:

REV:

1/100 (@ A3)

STATUS:

**EX-01** 

ROOF PLAN

SCALE 1:100@A3

BASEMENT & LG FLOOR PLAN SCALE 1:100@A3

SECOND & THIRD FLOOR PLAN SCALE 1:100@A3