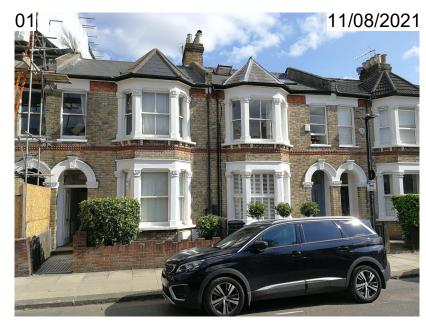

### SITE PHOTOGRAPHS

- No.29 (left) and No.31 (right) Front Elevation.

- No.29 Front Elevation.

- No.27 (left) and No.29 (right) Front Elevation.

- No.31 Rear Elevation seen from No.29 rear garden.

- No.31 (left) and No.29 (centre) Rear Elevation.