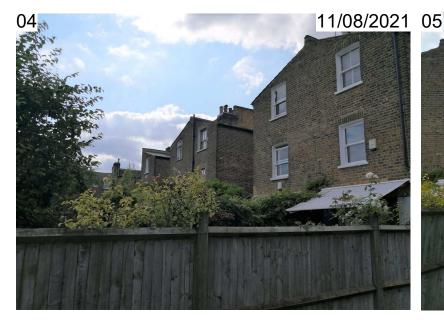

### SITE PHOTOGRAPHS

- No.29 (left) and No.31 (right) Front Elevation.

- No.29 Front Elevation.

- No.27 (left) and No.29 (right) Front Elevation.

- No.31 Rear Elevation seen from No.29 rear garden.

- No.31 (left) and No.29 (centre) Rear Elevation.

- No.27 Rear Elevation seen from No.29 rear garden.