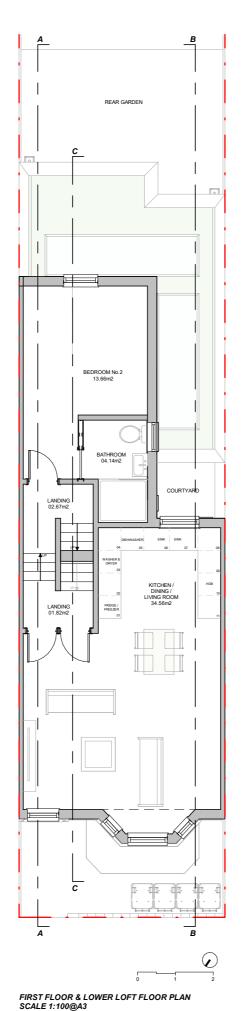

**PROPOSED PLANS** 

Existing GIA = 181.5m2. Proposed Additional GIA = 55.45m2. Proposed total GIA = 236.95m2.

- FLAT 1 = 117.58m2 - FLAT 2 = 112.31m2

- Design subject to investigation.

Desing subject to SE specification.
 Demolitions omitted for clarity.