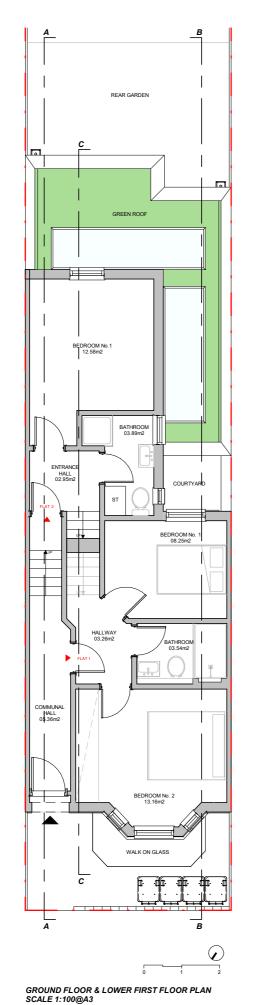

**PROPOSED PLANS** 

Existing GIA = 181.5m2. Proposed Additional GIA = 55.45m2. Proposed total GIA = 236.95m2.

- FLAT 1 = 117.58m2 - FLAT 2 = 112.31m2

- Design subject to investigation.

Desing subject to SE specification.
 Demolitions omitted for clarity.