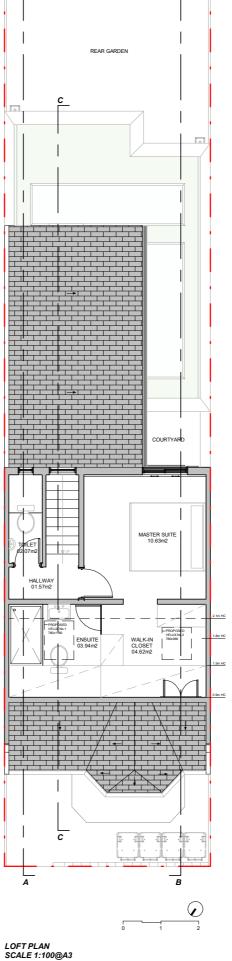

**PROPOSED PLANS** 

Existing GIA = 181.5m2. Proposed Additional GIA = 55.45m2. Proposed total GIA = 236.95m2.

- FLAT 1 = 117.58m2 - FLAT 2 = 112.31m2

- Design subject to investigation.

Desing subject to SE specification.
 Demolitions omitted for clarity.

KEY LABEL - Boundary line - Existing walls - Proposed Excavation Area (Basement / Light well)

DESIGNATION OF THE PERSON OF T

31 - 35 FORTUNE GREEN ROAD, LONDON, NW6 1DU

TEL.02074356231 PROFICIENCYARCHITECT@GMAIL.COM WWW.PROFICIENCYLTD.CO.UK