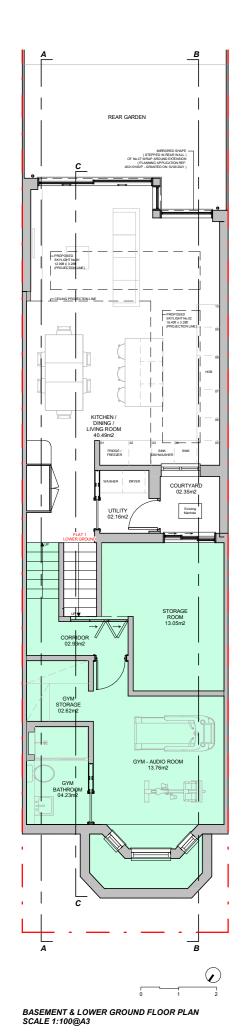

**PROPOSED PLANS** 

Existing GIA = 181.5m2. Proposed Additional GIA = 55.45m2. Proposed total GIA = 236.95m2.

- FLAT 1 = 117.58m2 - FLAT 2 = 112.31m2

- Design subject to investigation.

Desing subject to SE specification.
 Demolitions omitted for clarity.