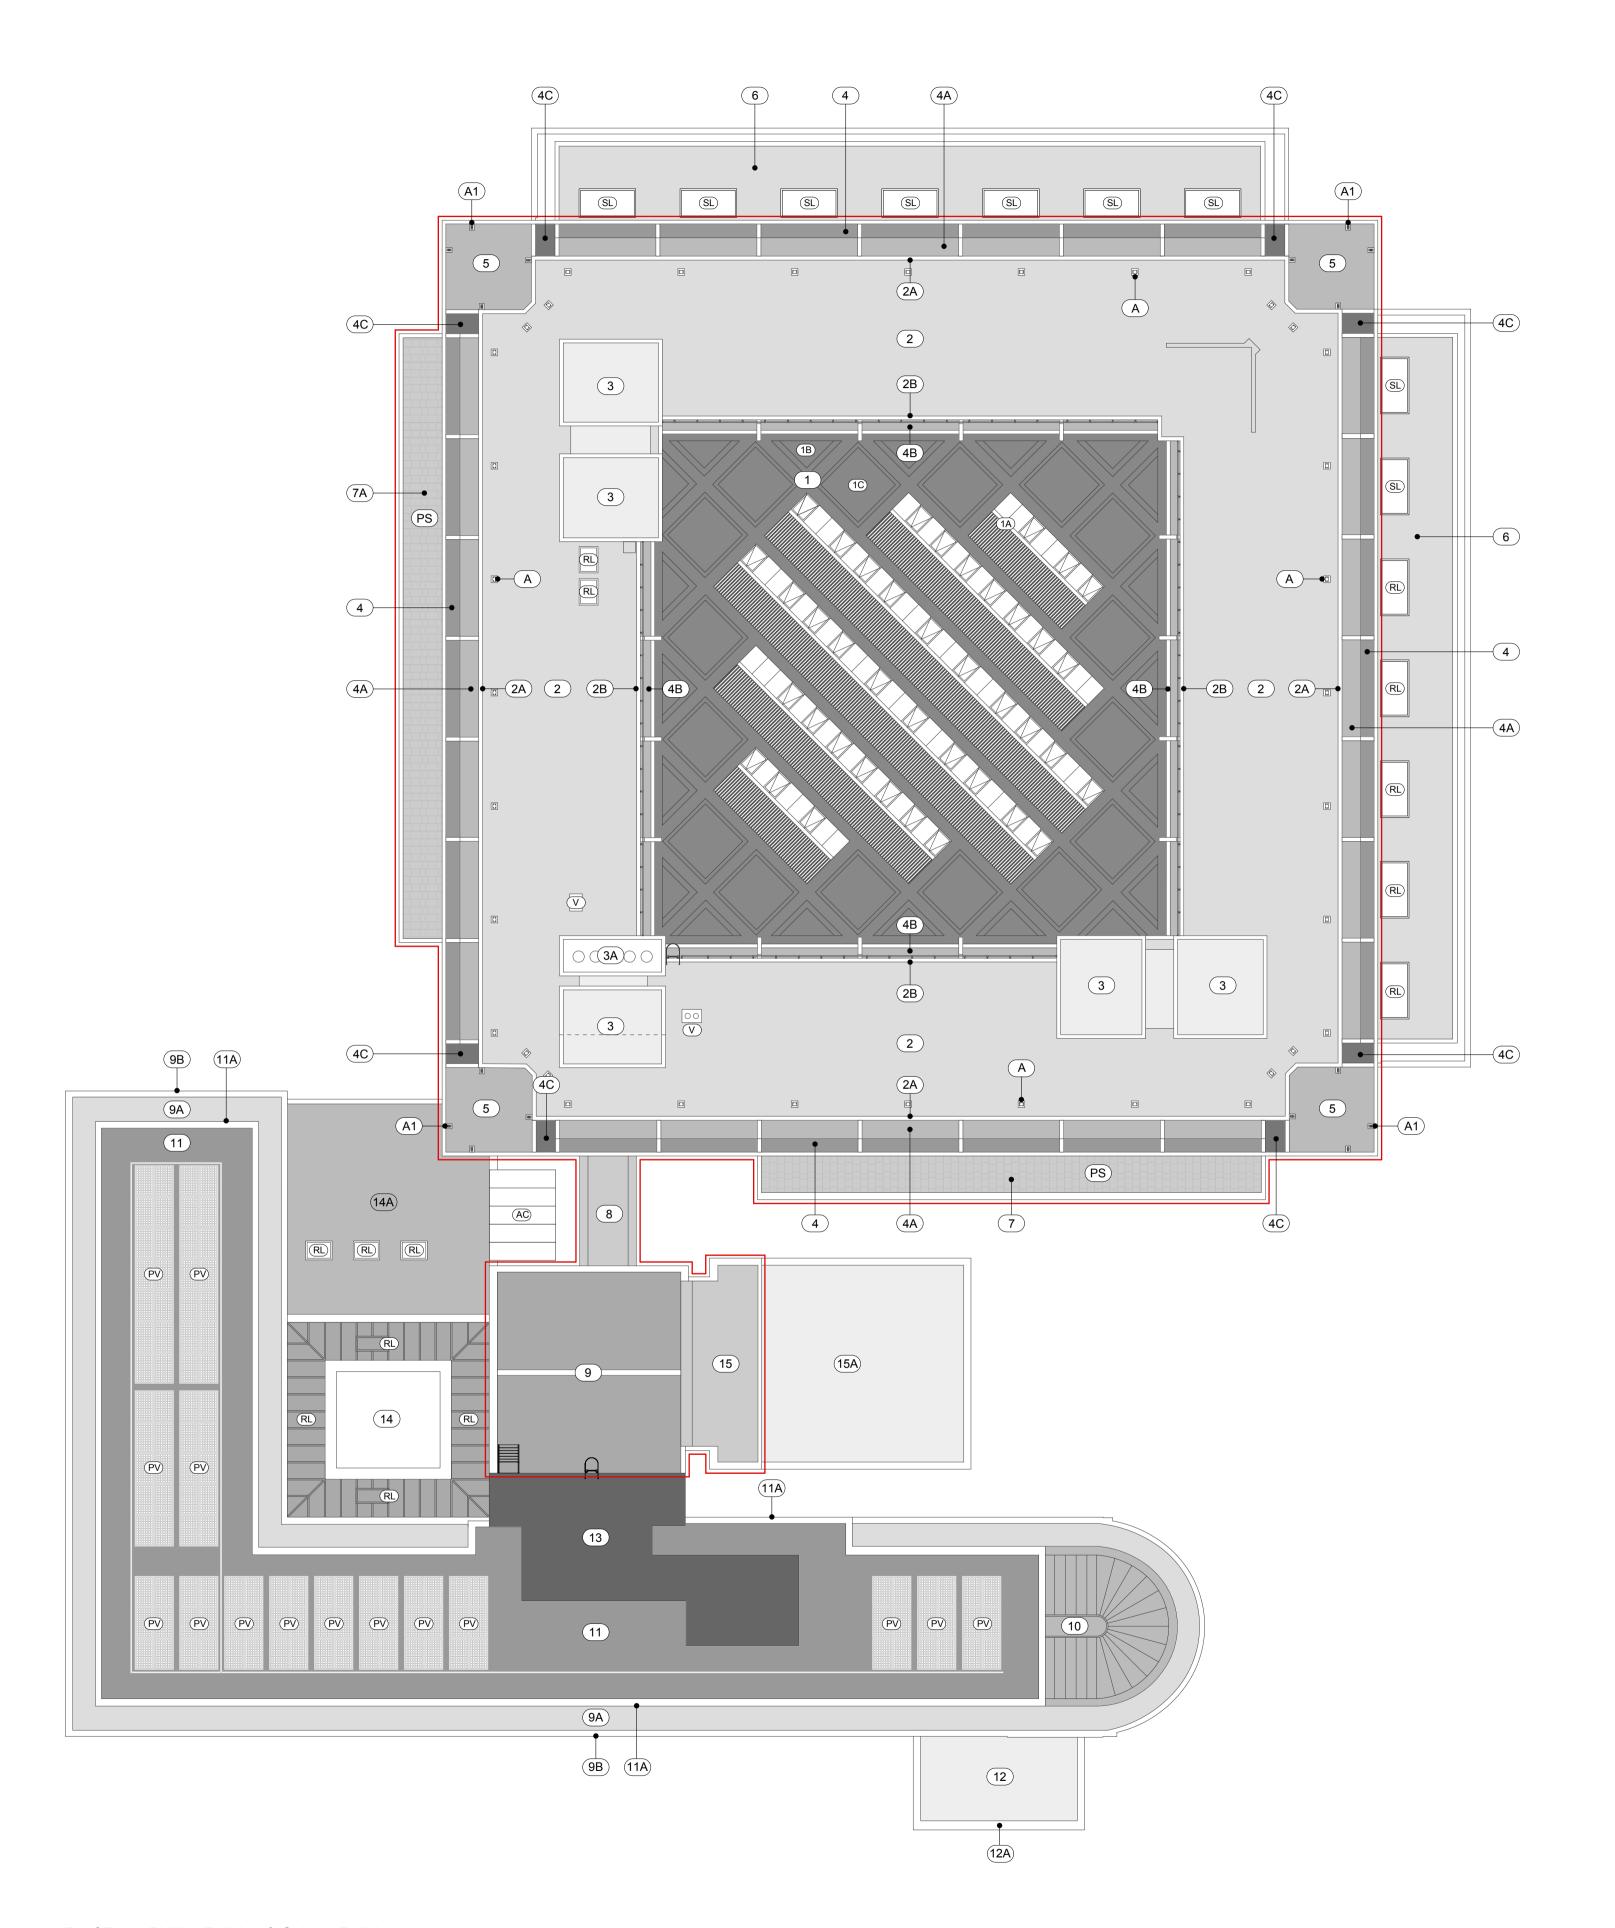

## Section - Phillips Building scale 1:200

| PHILIPS BUILDING    |
|---------------------|
| 1 library roof deck |

1 library roof deck

1A library roof deck rooflights

1B library roof perimeter wells

1C lower roof raised 'plinths'

2 upper main roof deck

2A outer roof kerb 2B inner roof kerb

3 lift & service shafts

3A flue

4 5th floor balcony/gutter

4A 5th floor canopy over balcony 4B 5th floor window canopy

4C) infill decks to 2nd, 3rd, 4th & 5th floors

5 5th floor corner roof deck

6 roof deck to 1st floor terrace infills

7 1st floor terrace

7A 1st floor terrace

8 link bridge roof & parapet

A roof perimeter anchor blocks assumed for window cleaning cradle track/guides (not to be used)

A1 anchor blocks assumed for portable cleaning equipment (not to be used) V fans to showers (redundant)

RL rooflight

PS paving slab over waterproof membrane

## COLLEGE BUILDING

9 college building roof

9A college building perimeter roof

9B college building outer parapet

10 college building mid roof

11 college building upper roof

(11A) college building upper roof parapet

12 college building roof terrace (12A) college building roof terrace parapet

13 plant room roof

14 west courtyard lightwell

14A upper west courtyard infill roof

15 research block roof over lift & lobby

RL rooflight

(15A) main research block roof

PV photovoltaic panels & support framework

AC air conditioning plant

17.05.2024 Amendments to boundary line Neville Bruton Design

Rev

Date 15.05.2024

info@nb-design.co.uk

Client