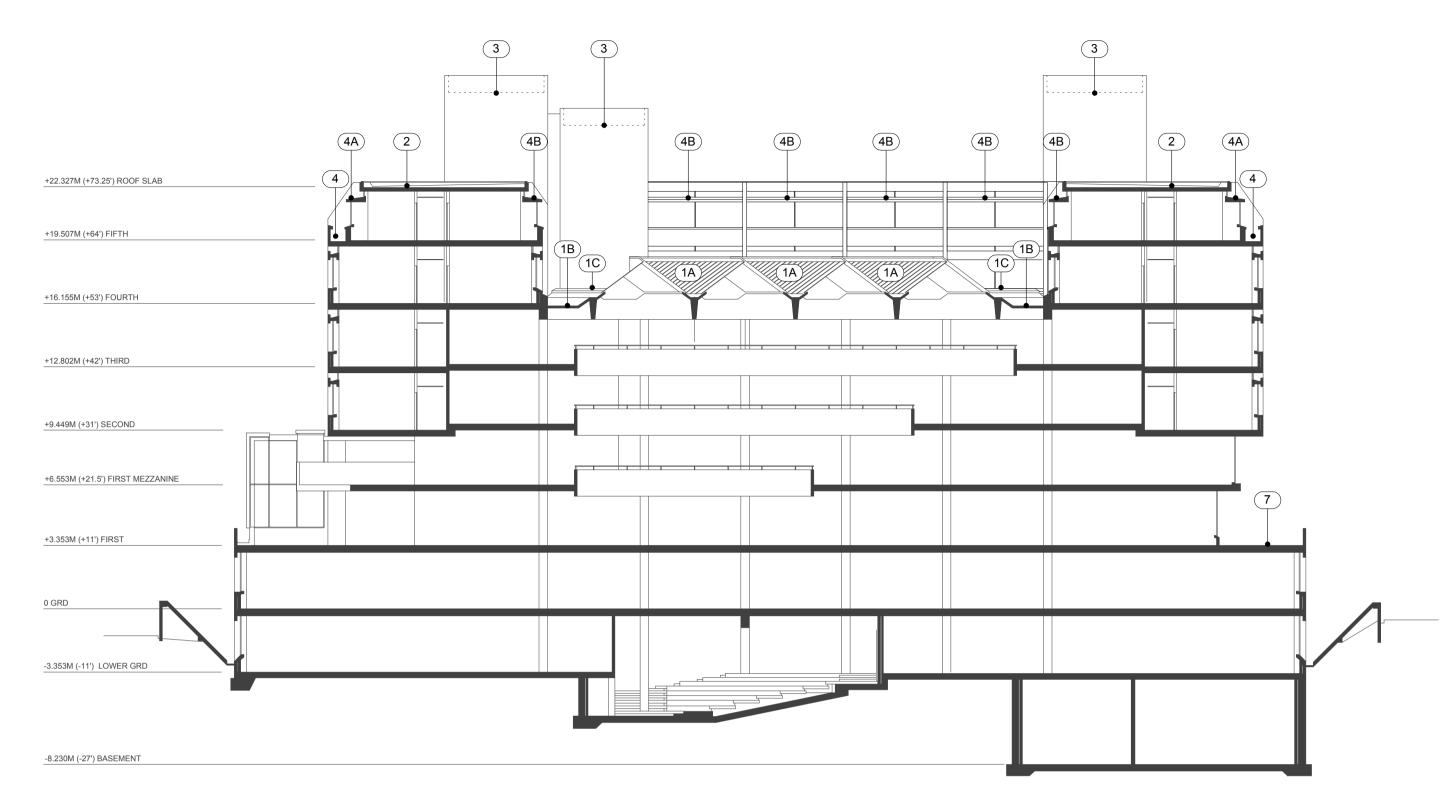

## Section - Phillips Building scale 1:200

| PHILIPS BUILDING    |
|---------------------|
| 1 library roof deck |

1 library roof deck

1A library roof deck rooflights

1B library roof perimeter wells

1C lower roof raised 'plinths'

2 upper main roof deck

2A outer roof kerb 2B inner roof kerb

3 lift & service shafts

3A flue

4 5th floor balcony/gutter

4A 5th floor canopy over balcony 4B 5th floor window canopy

4C) infill decks to 2nd, 3rd, 4th & 5th floors

5 5th floor corner roof deck

6 roof deck to 1st floor terrace infills

7 1st floor terrace

7A 1st floor terrace

8 link bridge roof & parapet

A roof perimeter anchor blocks assumed for window cleaning cradle track/guides (not to be used)

A1 anchor blocks assumed for portable cleaning equipment (not to be used) V fans to showers (redundant)

RL rooflight

PS paving slab over waterproof membrane