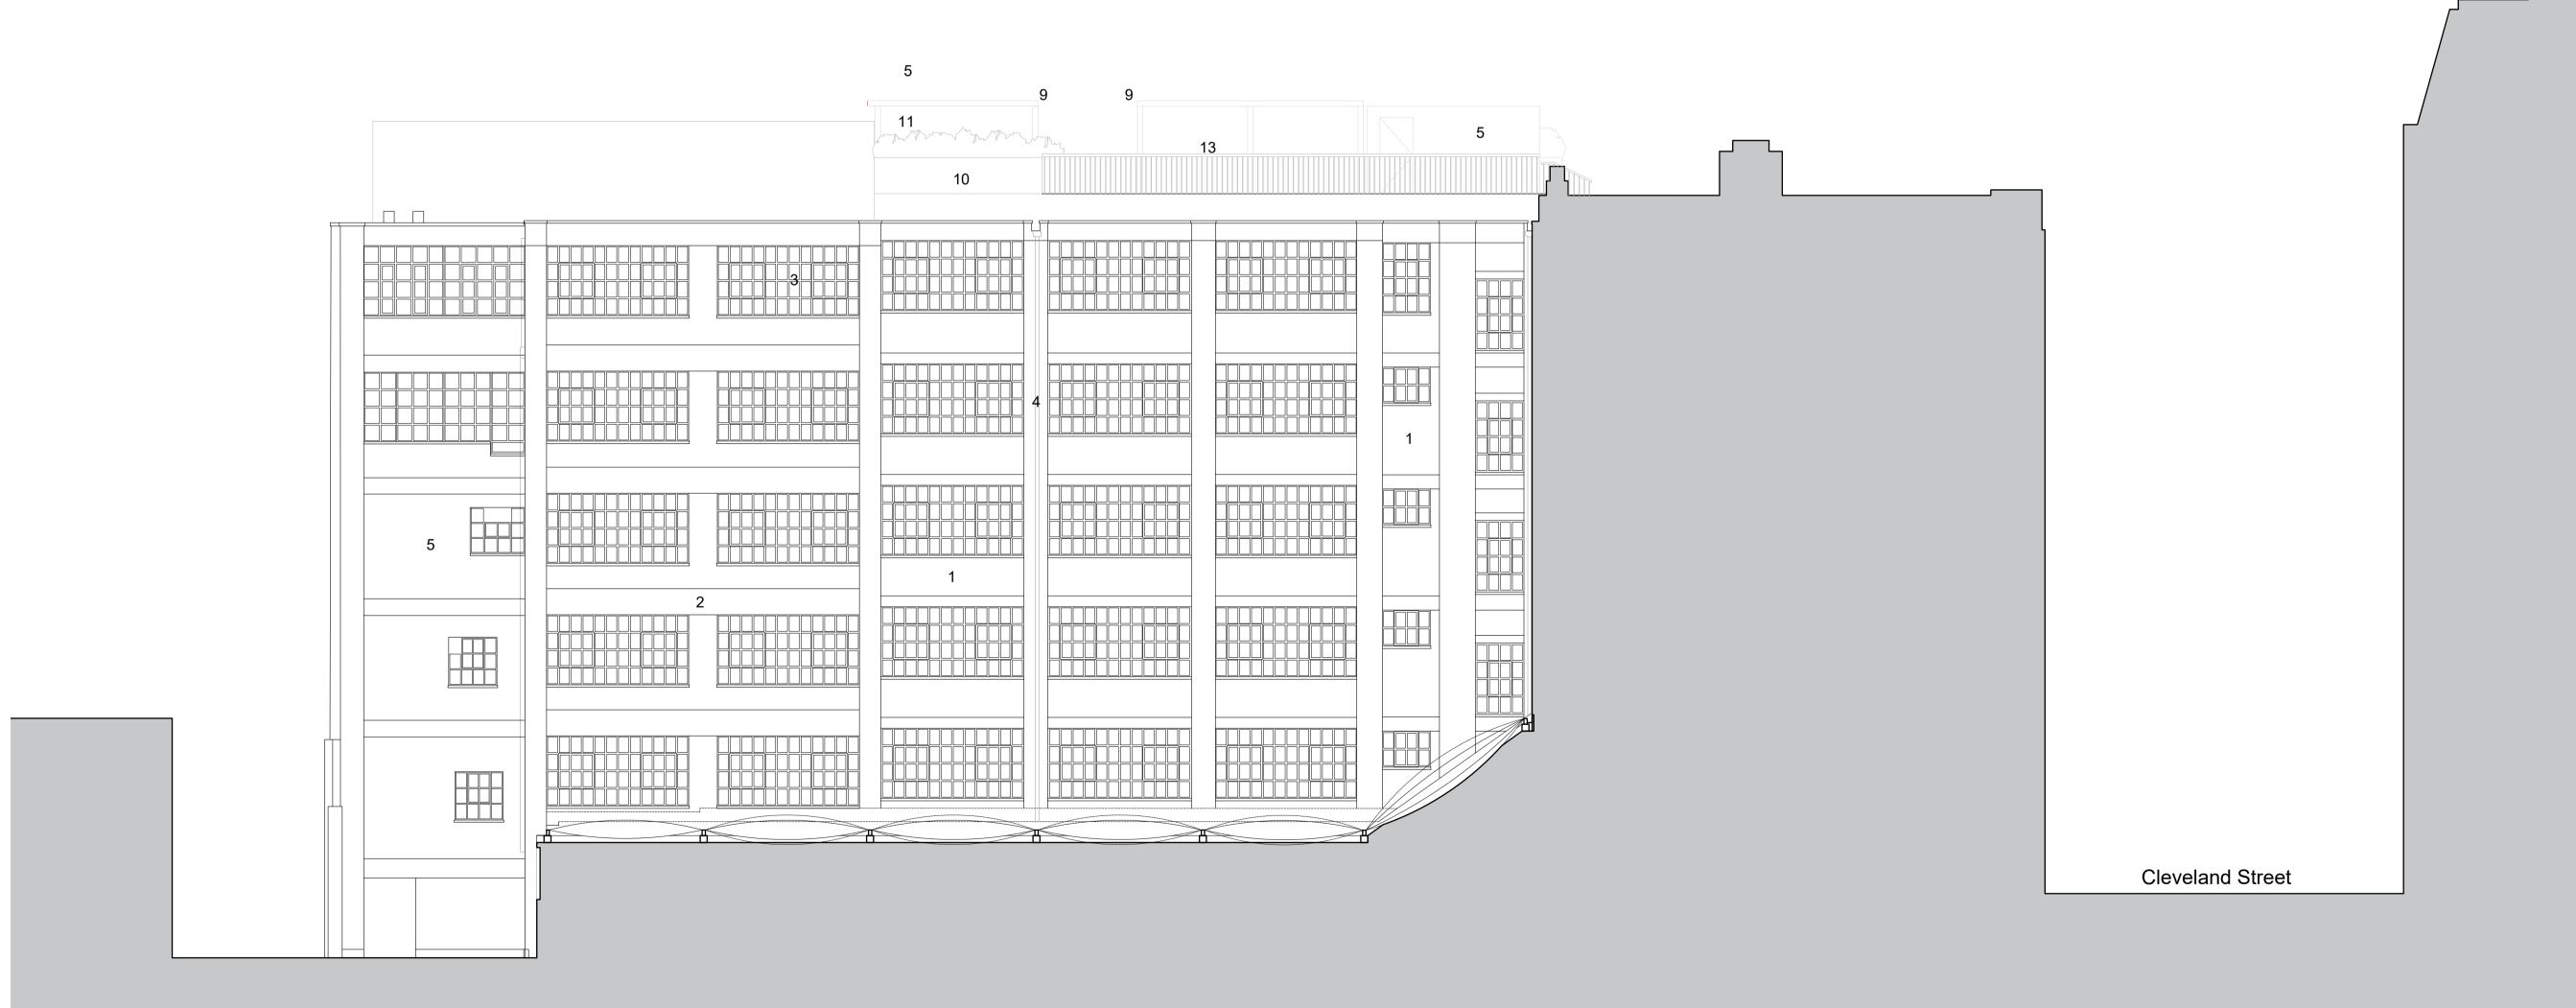

3. Dark-metal framed windows (refer to

6. Dark Grey louvres to match existing7. Dark Grey painted steel, clear glazing

9. Powder coated steel structure painted

10. Powder coated aluminium planters

13. Metal balustrade painted in white

separate application)

5. White painted brickwork

8. Internal film to glazing

painted in dark grey
11. Galvanised metal painted in red

Glass blocks

Brickwork
 White render

4. Pipework

P00 Planning Issue
REV DESCRIPTION

## PROPOSED NORTH ELEVATION

DRAWING NUMBER / REVISION

1795-FPA-XX-ZZ-DR-A-16203

SCALE 1:100@A1

DATE / DRAWN BY / CHECKED BY 27.03.2024 EC / CR