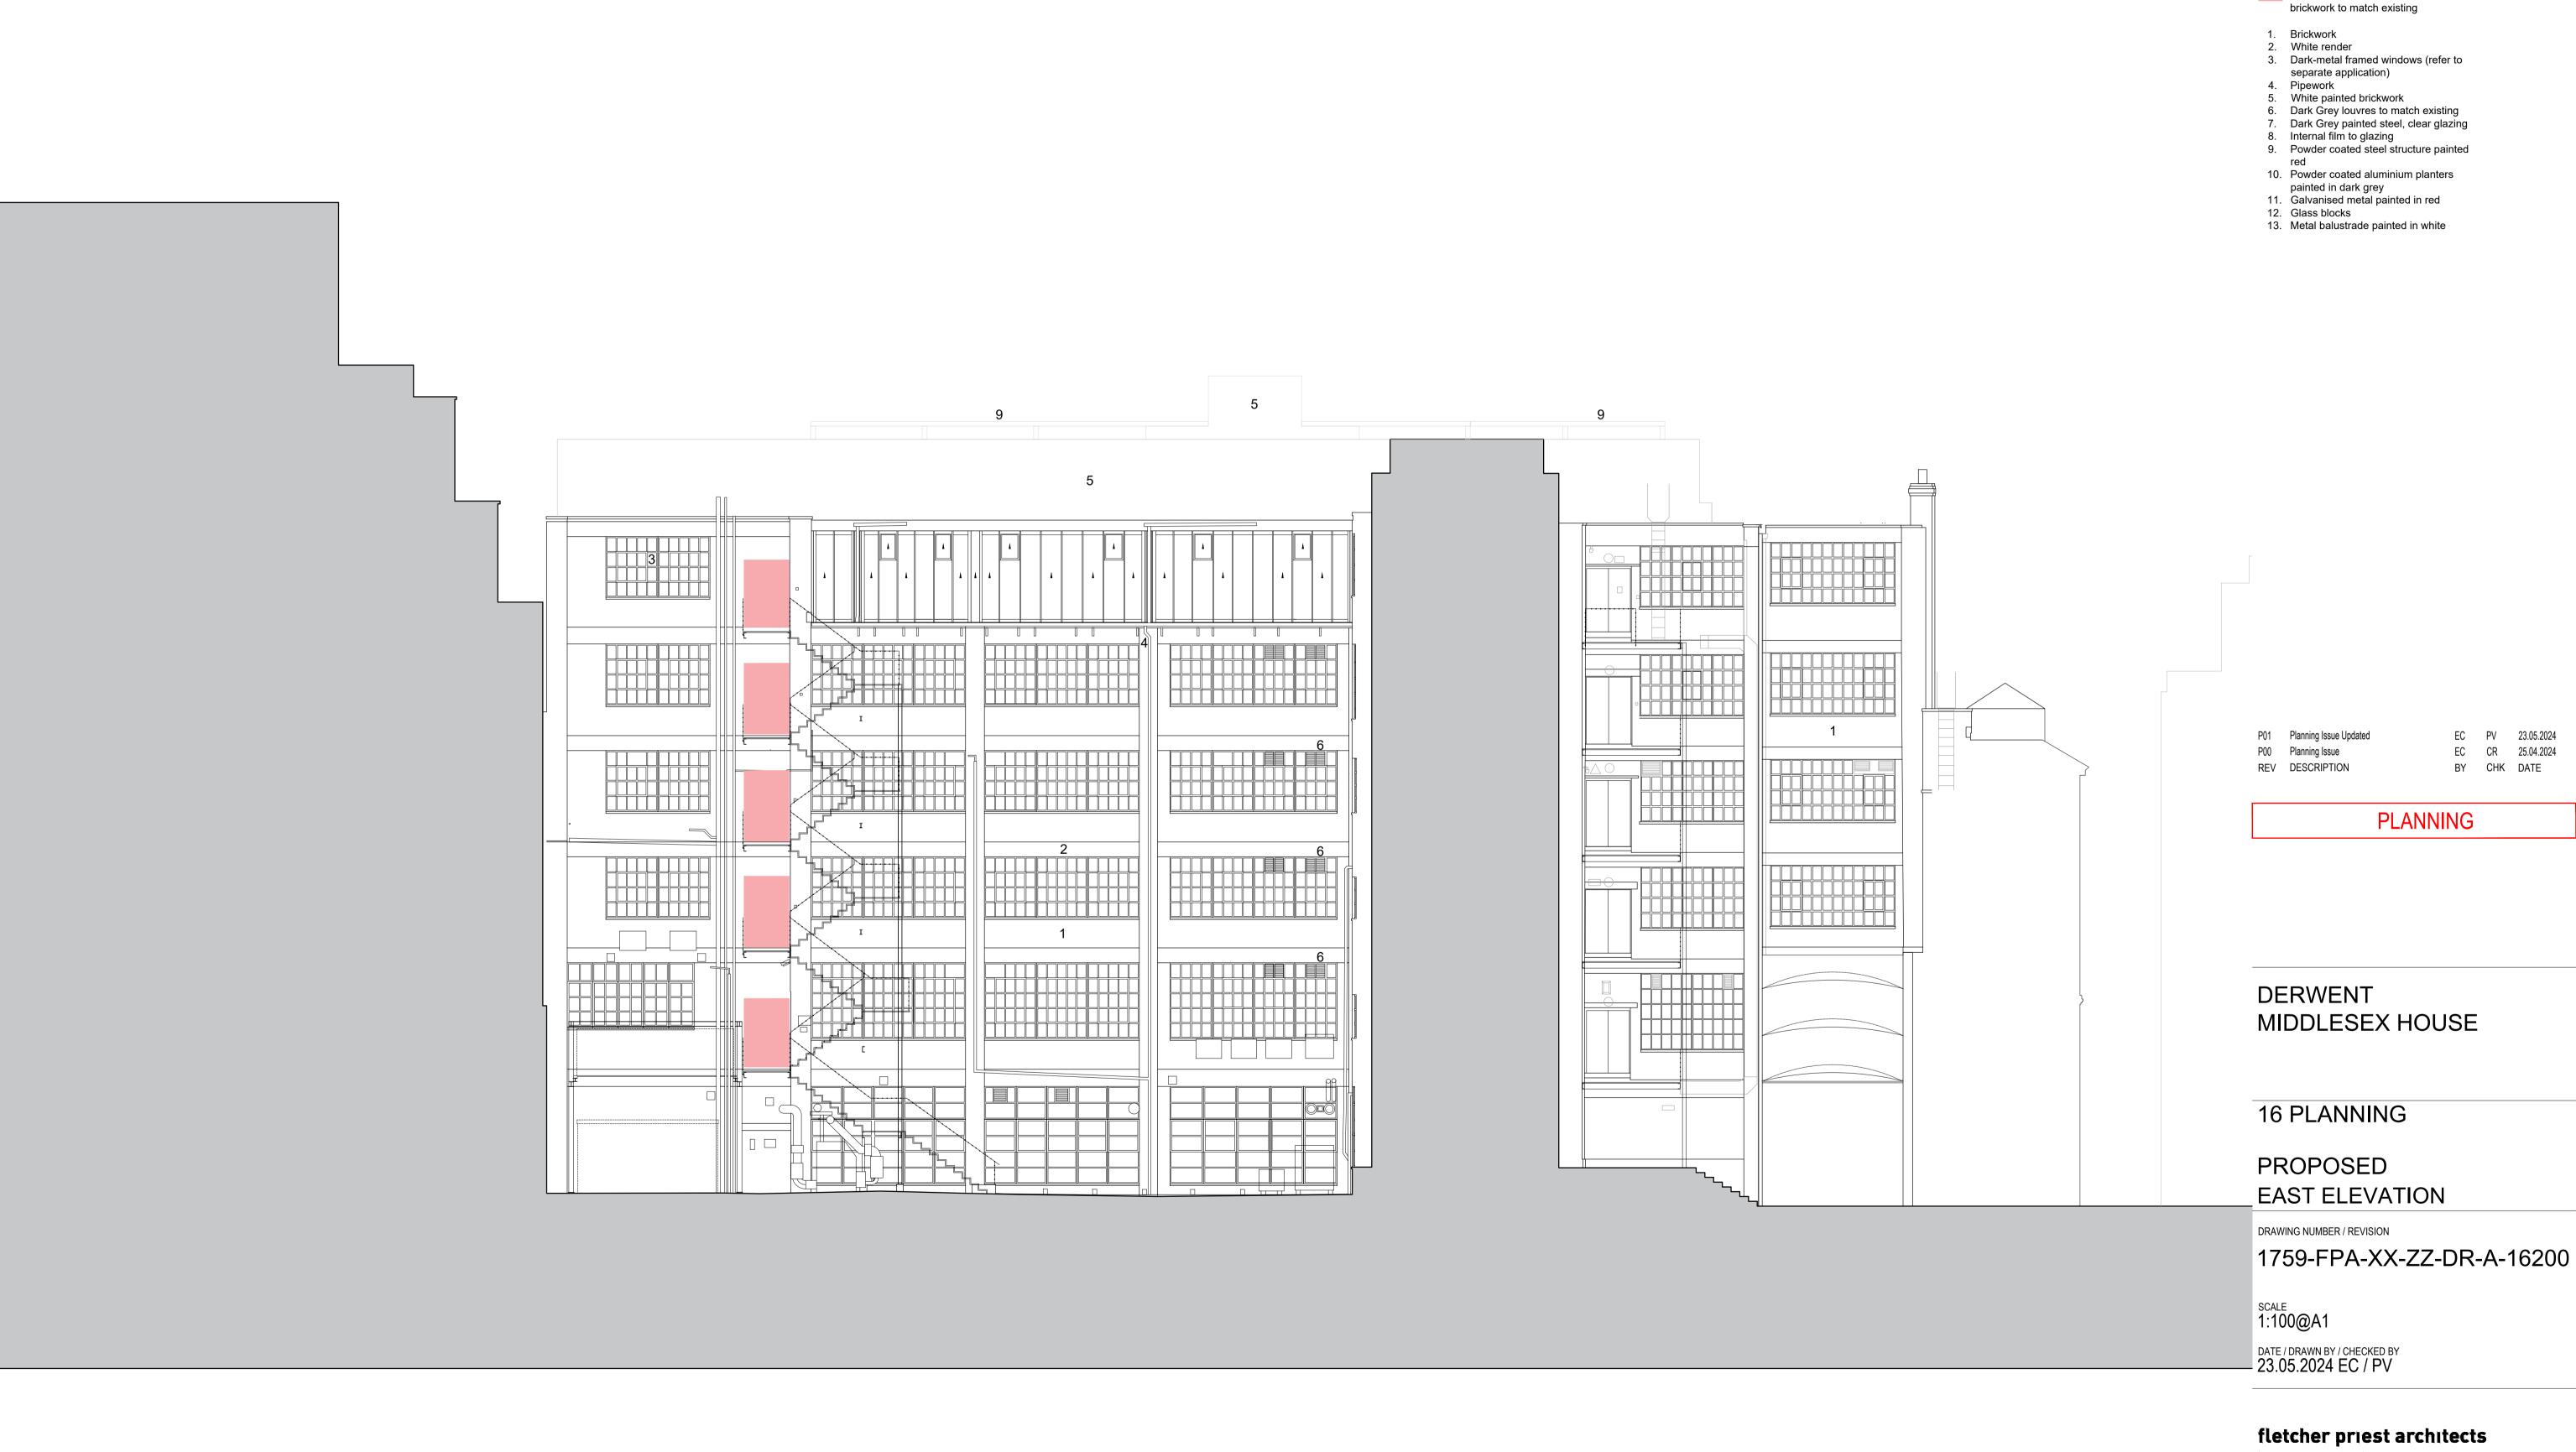

Existing redundant fire escape doors removed and infilled with

london + köln + rıga

middlesex house 34/42 cleveland st london W1T 4JE t +44 [0]20 7034 2200 f +44 [0]20 7637 5347 www.fletcherpriest.com