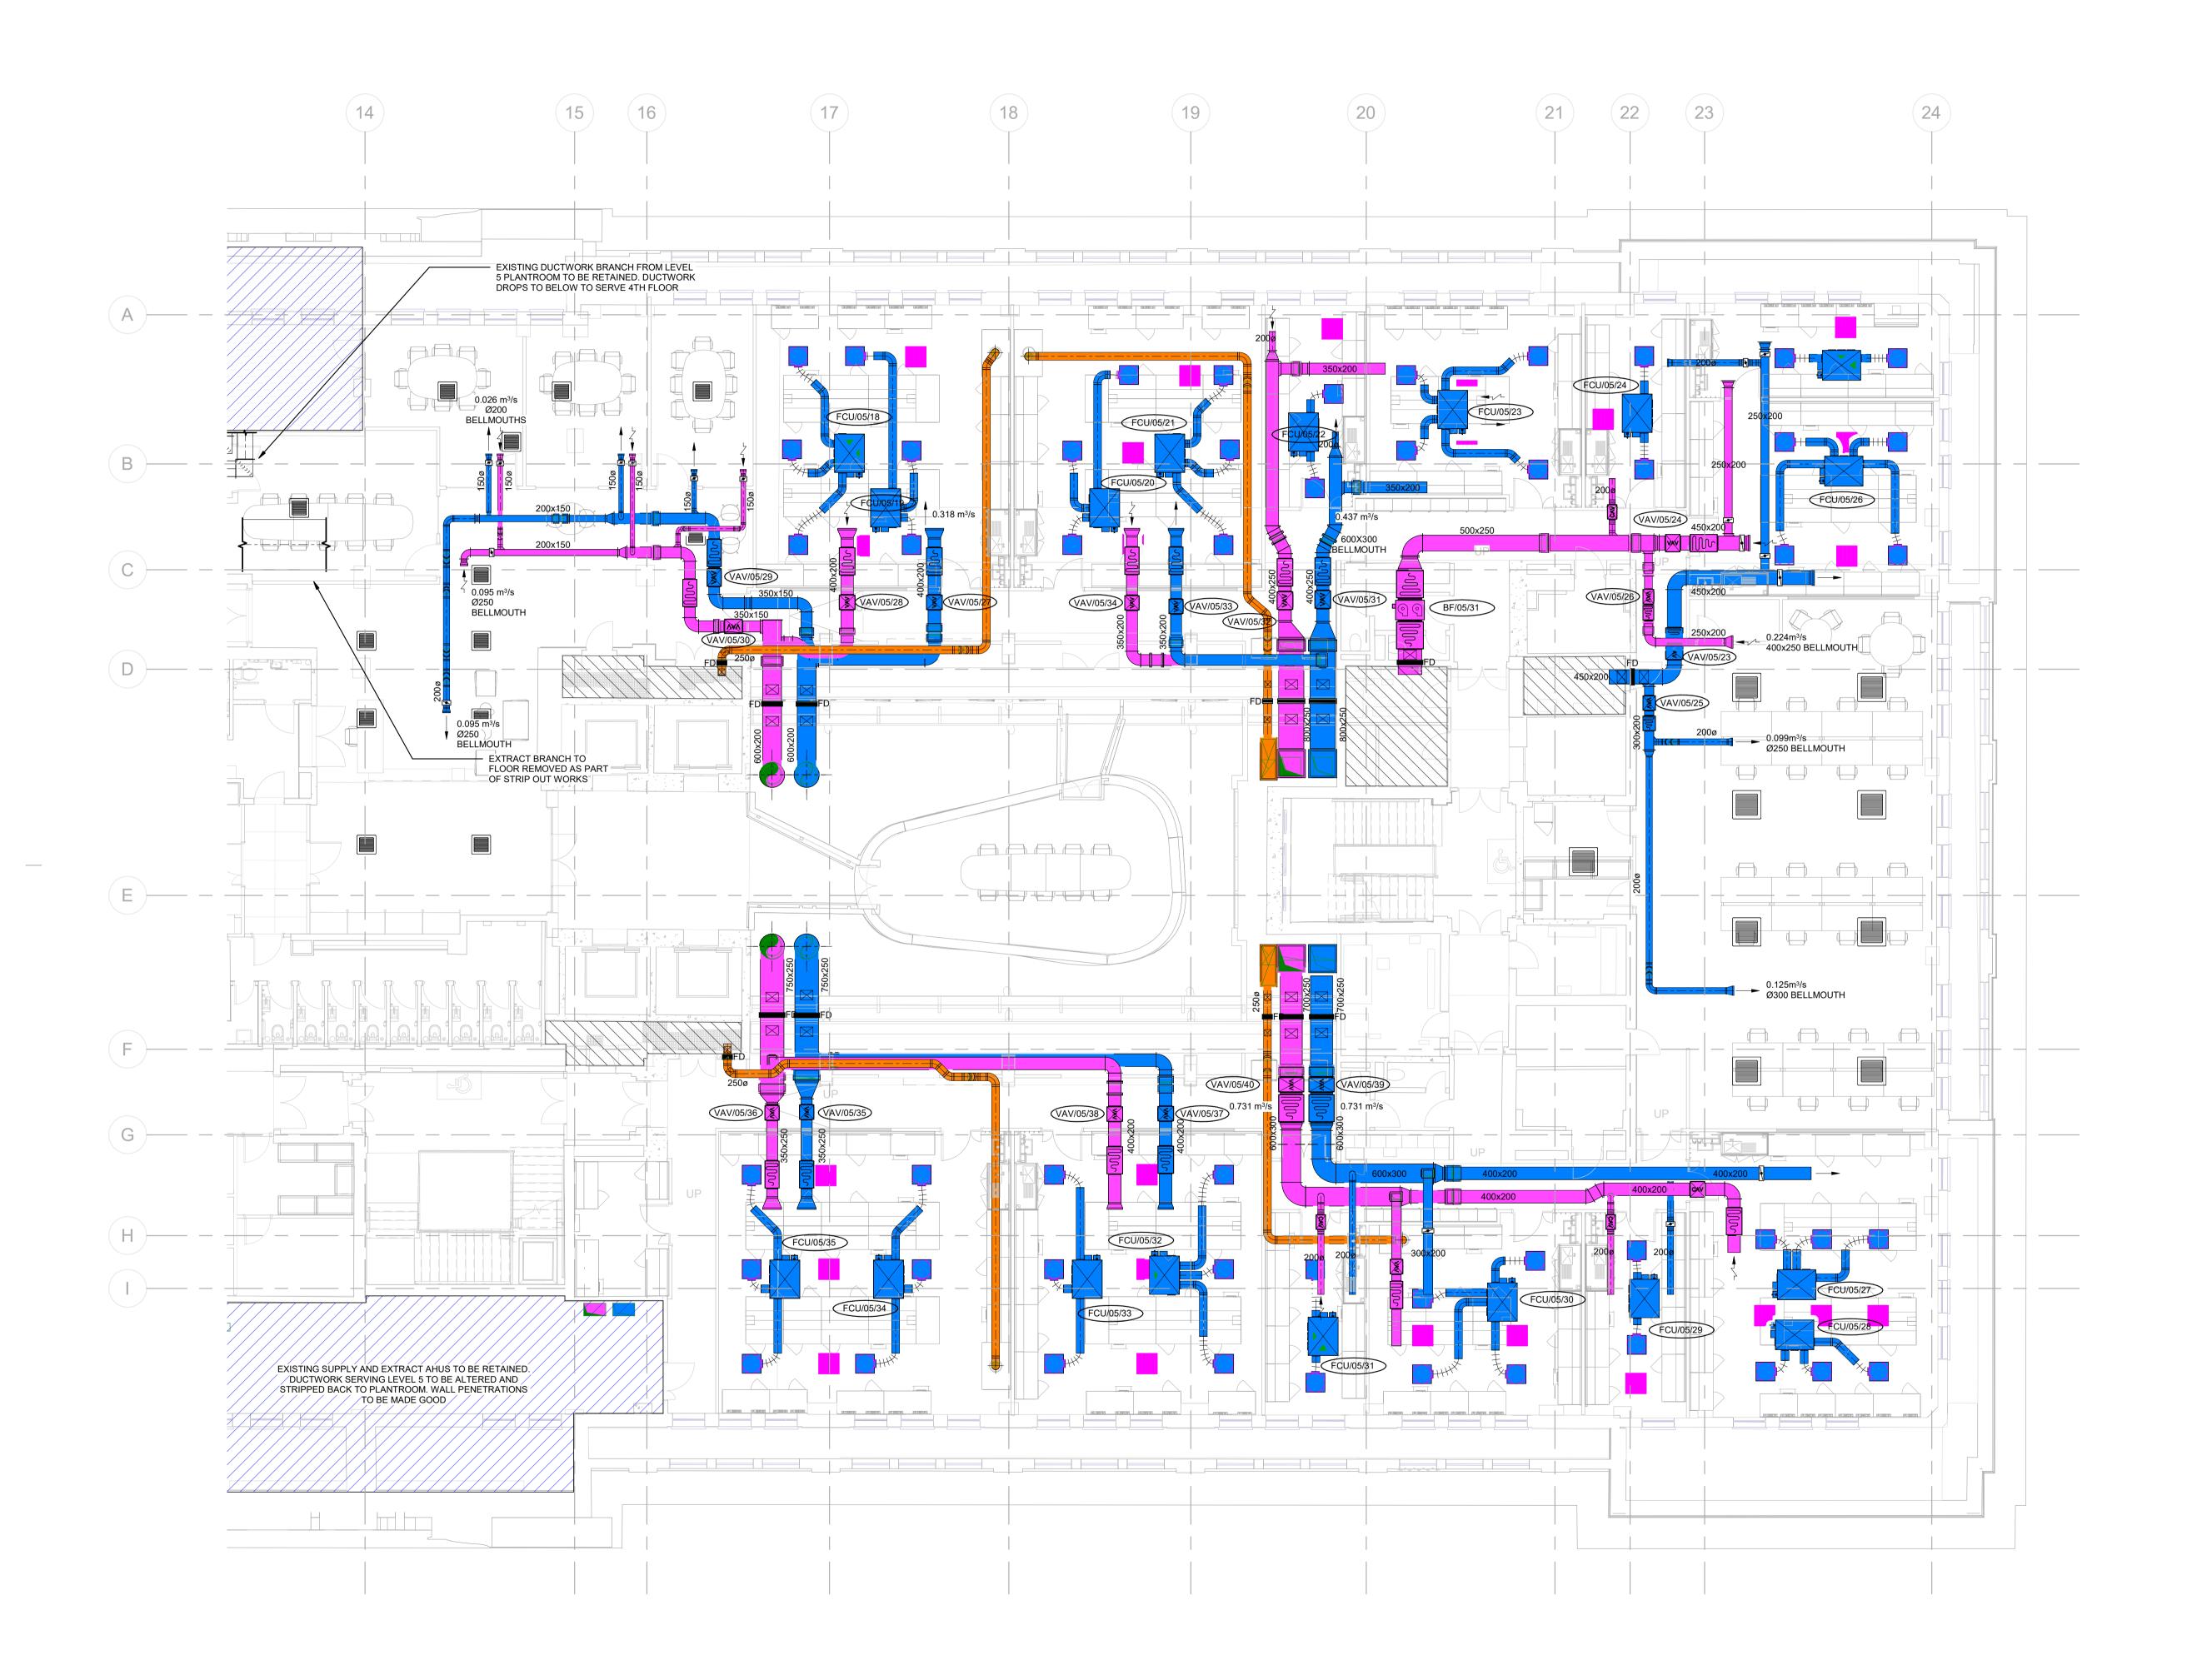

DO NOT SCALE FROM THIS DRAWING.

- 1. THIS DRAWING SHALL BE READ IN CONJUNCTION WITH THE MECHANICAL SPECIFICATION, THE ARCHITECTS DIMENSIONED LAYOUTS AND ALL OTHER RELEVANT CONTRACT DOCUMENTATION.
- 2. ALL MECHANICAL VENTILATION DUCTWORK SHALL BE GALVANISED SHEET METAL DUCTWORK SUPPLIED AND INSTALLED IN ACCORDANCE WITH HVCA DW/144
- 3. ANY DUCTWORK PENETRATING A FIRE RATED BARRIER OR STRUCTURE SHALL INCORPORATE A SUITABLY RATED FIRE DAMPER
- 4. ALL FIRE DAMPERS TO BE FULLY ACCESSIBLE. THIS ACCESS WILL REQUIRE DUCT ACCESS DOORS AND WHERE REQUIRED REMOVABLE CEILING SECTIONS
- 5. THE CONTRACTOR SHALL ALLOW FOR TESTING, COMMISSIONING AND SETTING TO WORK ALL VENTILATION SYSTEMS IN ACCORDANCE WITH THE CIBSE COMMISSIONING CODE 'A' AND THE RELEVANT BSRIA APPLICATION GUIDES
- 6. THE MECHANICAL CONTRACTOR SHALL BE RESPONSIBLE FOR THE CO-ORDINATION OF THEIR WORKS WITH ALL OTHER TRADES

CROSSTALK ATTENUATOR

VOLUME CONTROL DAMPER

**BOOSTER FAN** 

RETURN AIR GRILLE

FUME CUPBOARD/BSC

S4-P01 26/01/2024 STAGE 3 CAT -B ISSUE
SUIT- REV DATE DESCRIPTION
STATUS

S4 - P01

| PROJECT INFORMATION |                                                               |                          |        |
|---------------------|---------------------------------------------------------------|--------------------------|--------|
| CLIENT              | OXFORD VICTORIA                                               | ORIA HOUSE               |        |
| PROJECT             | DEVELOPMENT LTD                                               |                          |        |
| 1                   | LONDON, WC1B 4                                                | DA                       |        |
| DRAWING INFORMATION |                                                               |                          |        |
| DRAWING TITLE       | MECHANICAL SERVICES 5TH FLOOR VENTILATION LAYOUT SHEET 2 of 2 |                          |        |
| DESIGNED BY         | TE                                                            | DATE JA                  | N 2024 |
| DRAWN BY            | MZ                                                            | KJT JOB No.              |        |
| SCALE               | 1 : 100 @ A1                                                  | L3221                    |        |
| JOB CODE            | ORIGIN-VOL-LEVEL-TYPE-ROL                                     | E-CLASS NUMBER SUIT- REV |        |

L3221 KJT-02-05-DR-M-5710