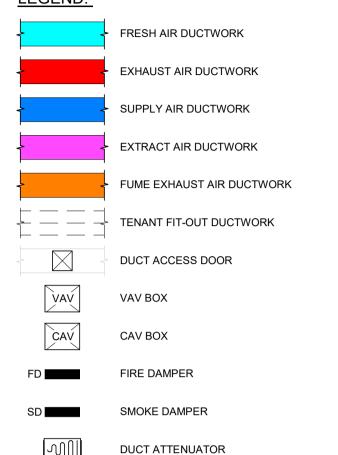

CROSSTALK ATTENUATOR

VOLUME CONTROL DAMPER

**BOOSTER FAN** 

RETURN AIR GRILLE

FUME CUPBOARD/BSC

S4-P01 26/01/2024 STAGE 3 CAT -B ISSUE
SUIT- REV DATE DESCRIPTION
STATUS