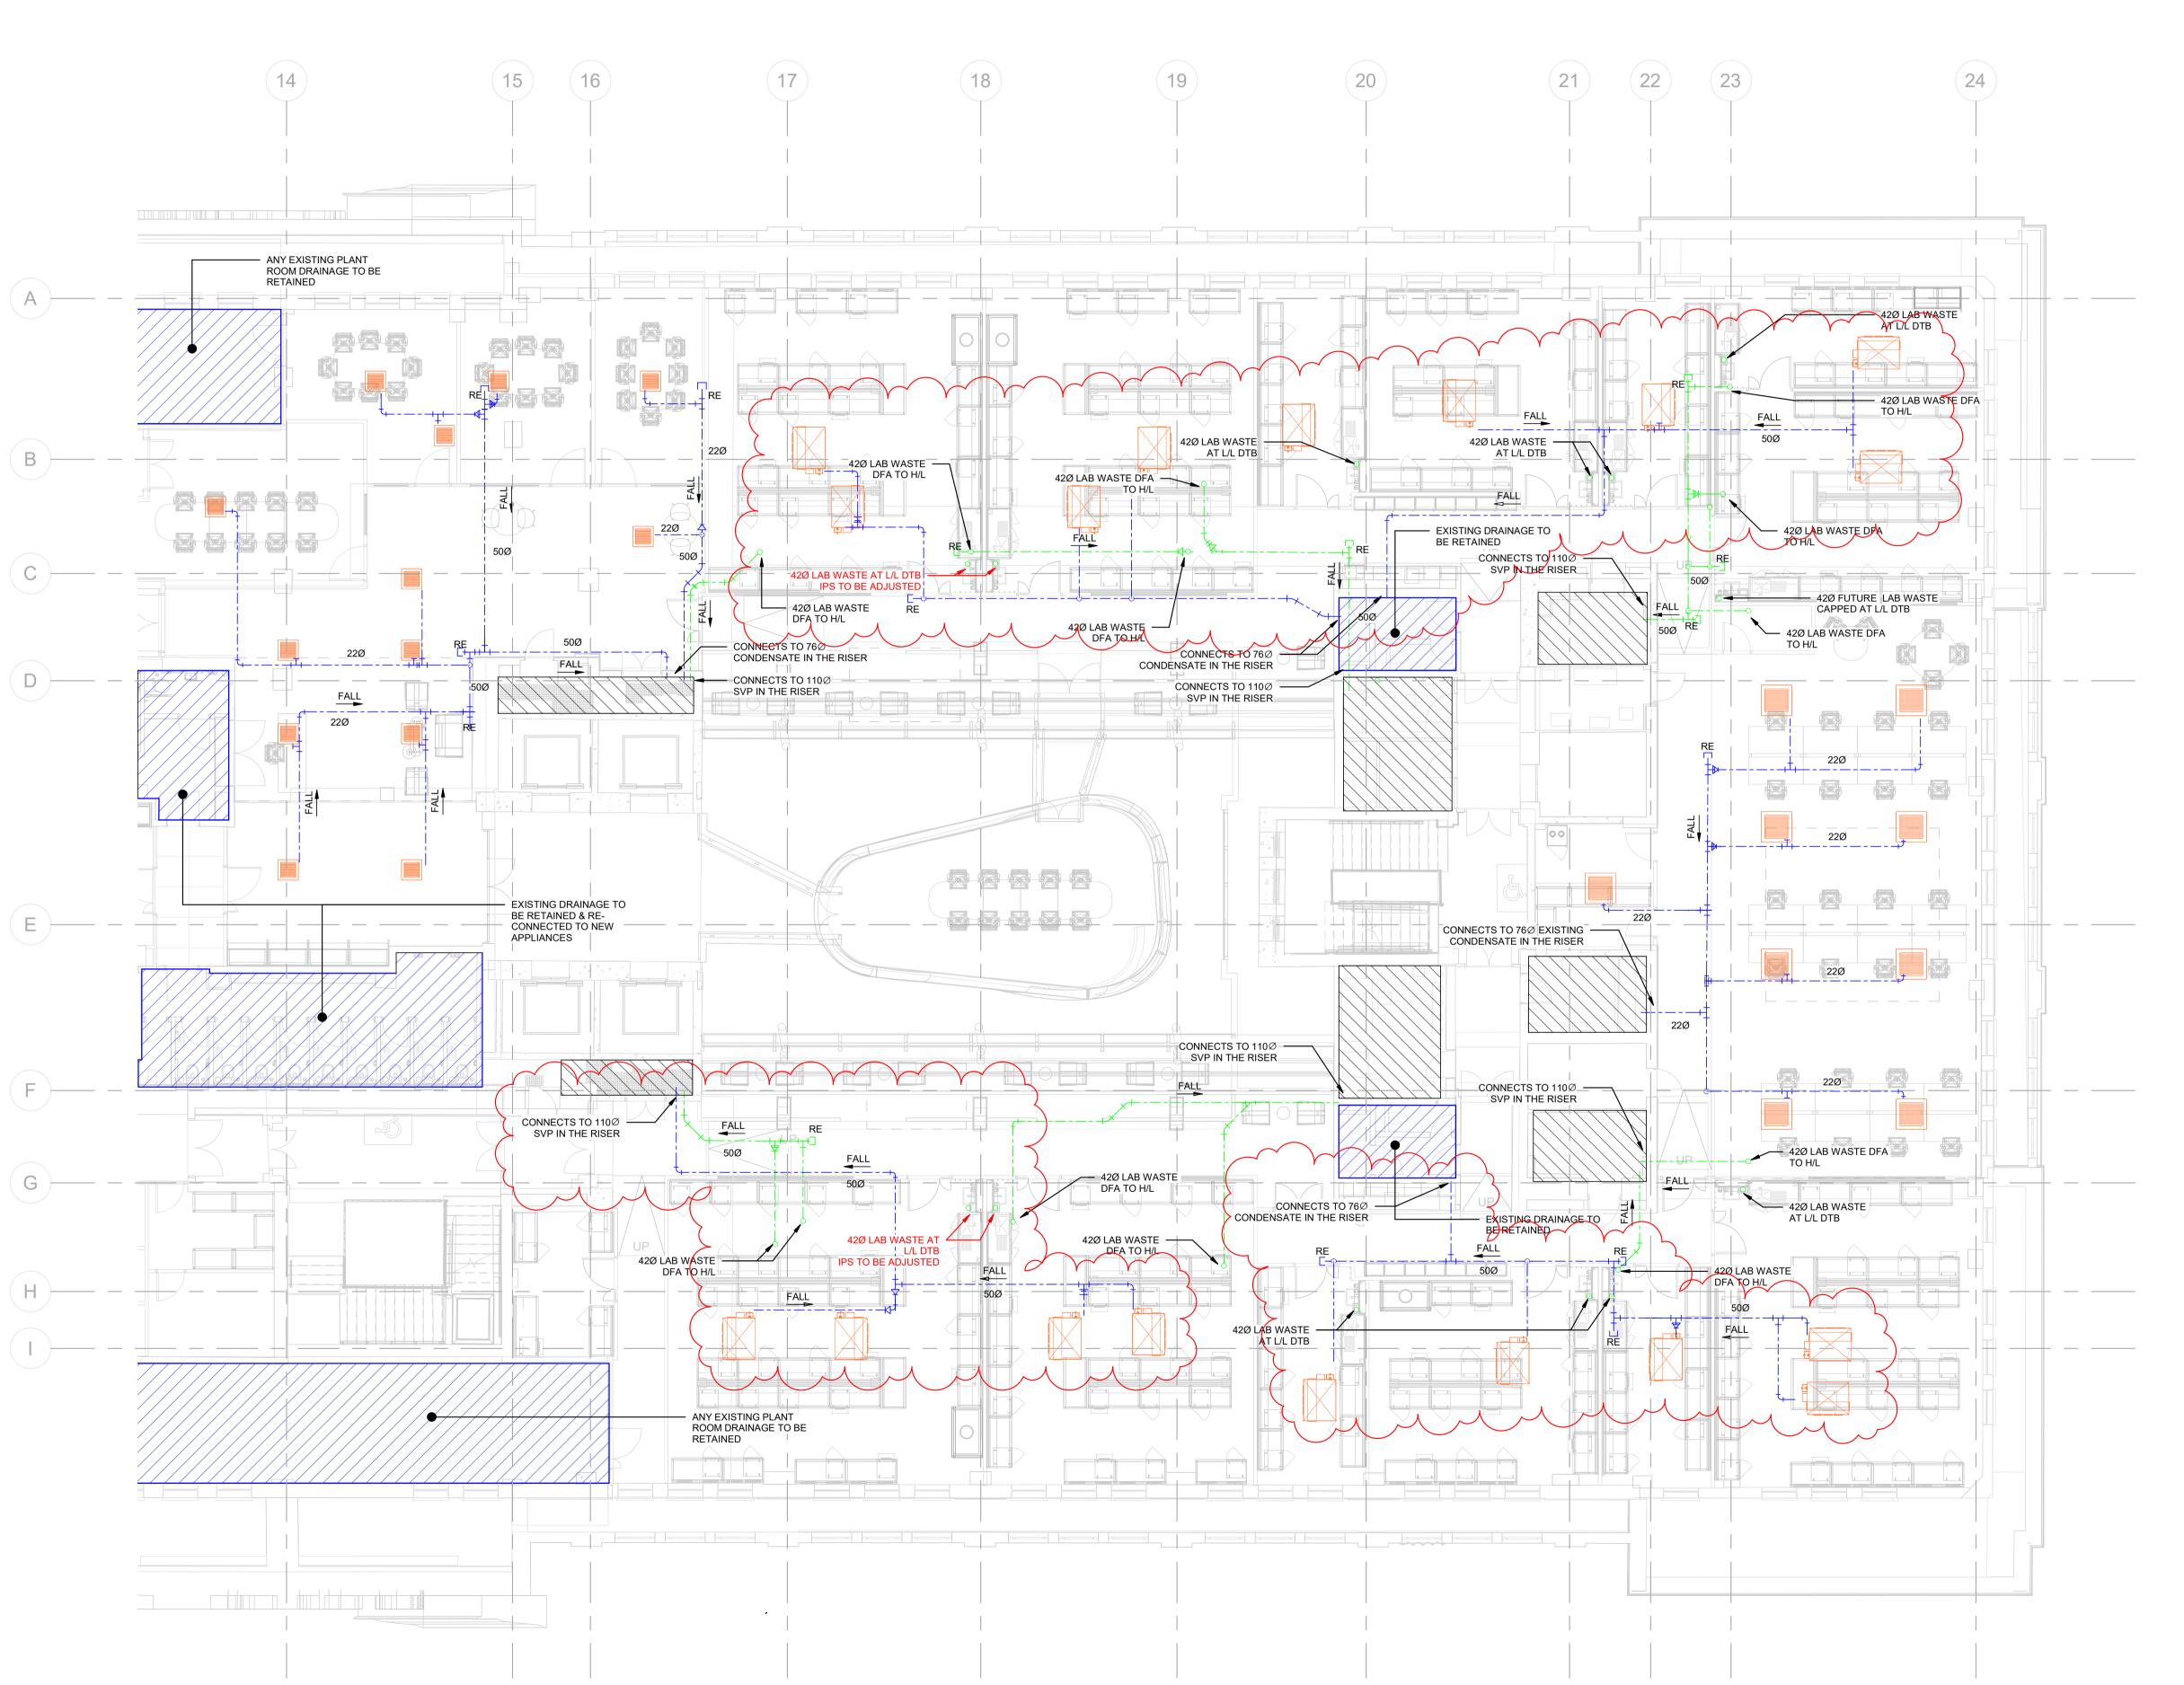

## NOTES:

DO NOT SCALE FROM THIS DRAWING.

- 1. THE DETAIL ON THIS DRAWING IS SPECIFIC TO INTERNAL ABOVE GROUND DRAINAGE AND EXCLUDES BELOW GROUND DRAINAGE, SURFACE WATER DRAINAGE AND RAINWATER DRAINAGE. 2. THE COMPLETED SYSTEM SHALL BE A GRAVITY DRAINED SYSTEM
- UTILISING WHITE/GREY UPVC PIPEWORK AND FITTINGS TO DISTRIBUTE WASTE FROM ALL APPLIANCES LOCATED WITHIN THE BUILDING TO APPROPRIATE POP-UP CONNECTIONS FROM THE BELOW GROUND
- DRAINAGE SYSTEM DETAILED BY OTHERS. 3. ALL NEW FINAL APPLIANCE CONNECTIONS WILL BE WHITE MUPVC INCORPORATING MUPVC TRAPS FOR SINK, BASIN AND URINAL CONNECTIONS AND PROPRIETARY UPVC PAN CONNECTORS FOR
- CONNECTIONS. 4. ALL TRAPS TO BE OF THE ANTI-SYPHON TYPE TO PROTECT TRAP
- CONNECTIONS FROM LOSS OF WATER SEAL 5. ALL MAIN SOIL/WASTE VENT PIPES SHALL RISE TO ROOF LEVEL AND TERMINATE WITH A VENT COWL BEFORE DISCHARGING TO ATMOSPHERE (NOTE THAT SOME VENT PIPES WILL BE COLLECTED TOGETHER WITHIN THE UPPER FLOOR CEILING BEFORE RISING TO ROOF LEVEL TO REDUCE NUMBER OF ROOF PENETRATIONS).
- 6. WHERE INDICATED ON THE DRAWINGS APPLIANCES TO BE VENTED USING SUITABLY SIZED AIR ADMITTANCE VALVES.

  7. FALLS ON SOIL WASTE PIPES AND VENT PIPES SHALL NOT FALL
- THE MINIMUM STATED IN BS EN 12056:2000.

  8. SUITABLE ACCESS SHALL BE PROVIDE AND ALL CHANGES OF DIRECTION, AT EACH FLOOR LEVEL ABOVE BRANCH CONNECTIONS ANDAT THE ALL POP-UP CONNECTIONS TO THE BELOW GROUND
- DRAINAGE. 9. WHERE PLASTIC PIPEWORK PASSES THROUGH ANY FIRE RATED WALLS, FLOORS, PARTITIONS OR CEILING A SUITABLY RATED INTUMESCENT FIRE SLEEVE/COLLAR SHALL BE INSTALLED IN

ACCORDANCE WITH BS276 TO PROTECT THE PENETRATION.

### **ABBREVIATIONS:**

- 32x75mm DEEP SEAL MUPVC BOTTLE TRAP
- TO EACH WHB 42x75mm DEEP SEAL MUPVC TUBULAR
- TRAP TO EACH SINK
- 42x75mm DEEP SEAL MUPVC BOTTLE TRAP SERVING URINAL BOWL
- 110Ø MULTIKWIC CONNECTOR TO WC PAN
- 32Ø MUPVC WP
- 42Ø MUPVC WP
- 50Ø MPVC WP
- 82Ø UPVC WP
- 110Ø UPVC SP CLAY TRAP WITH 50Ø MUPVC INLET &
- 50Ø INTUMESCENT FIRE COLLAR/SLEEVE
- 82Ø INTUMESCENT FIRE COLLAR/SLEEVE
- 110Ø INTUMESCENT FIRE COLLAR/SLEEVE
- 40Ø UPVC TRAP CONNECTION TO DISHWASHER
- 32Ø UPVC TRAP CONNECTION TO COFFEE MACHINE

# LEGEND:

PIPEWORK AT HIGH LEVEL PIPEWORK AT LOW LEVEL

DRAINAGE PIPE

CONDESATE PIPE

- SVP SOIL VENT PIPE WASTE WENT PIPE
- **VENT PIPE** SOIL PIPE
- STUB STACK WASTE PIPE
- AAV AIR ADMITTANCE VALVE FFL - FININSHED FLOOR LEVEL
- RODDING EYE FROM ABOVE
- FROM BELOW
- TO ABOVE TO BELOW
- HIGH LEVEL L/L - LOW LEVEL

S4-P02 06/0302024 DRAINAGE AND CONDENSATE **AMENDED** S4-P01 26/01/2024 STAGE 3 CAT -B ISSUE SUIT- REV DATE DESCRIPTION

JOB CODE

1 Fitzroy Square London W1T 5HF T +44 (0) 207 388 0952 E london@kjtait.com W www.kjtait.com

PROJECT INFORMATION OXFORD VICTORIA HOUSE DEVELOPMENT LTD PROJECT LONDON, WC1B 4DA DRAWING INFORMATION DRAWING TITLE MECHANICAL SERVICES 5TH FLOOR DRAINAGE LAYOUT