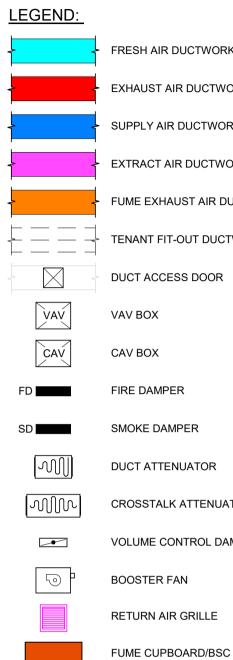

## NOTES:

DO NOT SCALE FROM THIS DRAWING.

- 1. THIS DRAWING SHALL BE READ IN CONJUNCTION WITH THE MECHANICAL SPECIFICATION, THE ARCHITECTS DIMENSIONED LAYOUTS AND ALL OTHER RELEVANT CONTRACT DOCUMENTATION.
- 2. ALL MECHANICAL VENTILATION DUCTWORK SHALL BE GALVANISED SHEET METAL DUCTWORK SUPPLIED AND INSTALLED IN ACCORDANCE WITH HVCA DW/144
- 3. ANY DUCTWORK PENETRATING A FIRE RATED BARRIER OR STRUCTURE SHALL INCORPORATE A SUITABLY RATED FIRE DAMPER
- 4. ALL FIRE DAMPERS TO BE FULLY ACCESSIBLE. THIS ACCESS WILL REQUIRE DUCT ACCESS DOORS AND WHERE REQUIRED REMOVABLE CEILING SECTIONS
- 5. THE CONTRACTOR SHALL ALLOW FOR TESTING, COMMISSIONING AND SETTING TO WORK ALL VENTILATION SYSTEMS IN ACCORDANCE WITH THE CIBSE COMMISSIONING CODE 'A' AND THE RELEVANT BSRIA APPLICATION GUIDES
- 6. THE MECHANICAL CONTRACTOR SHALL BE RESPONSIBLE FOR THE CO-ORDINATION OF THEIR WORKS WITH ALL OTHER TRADES