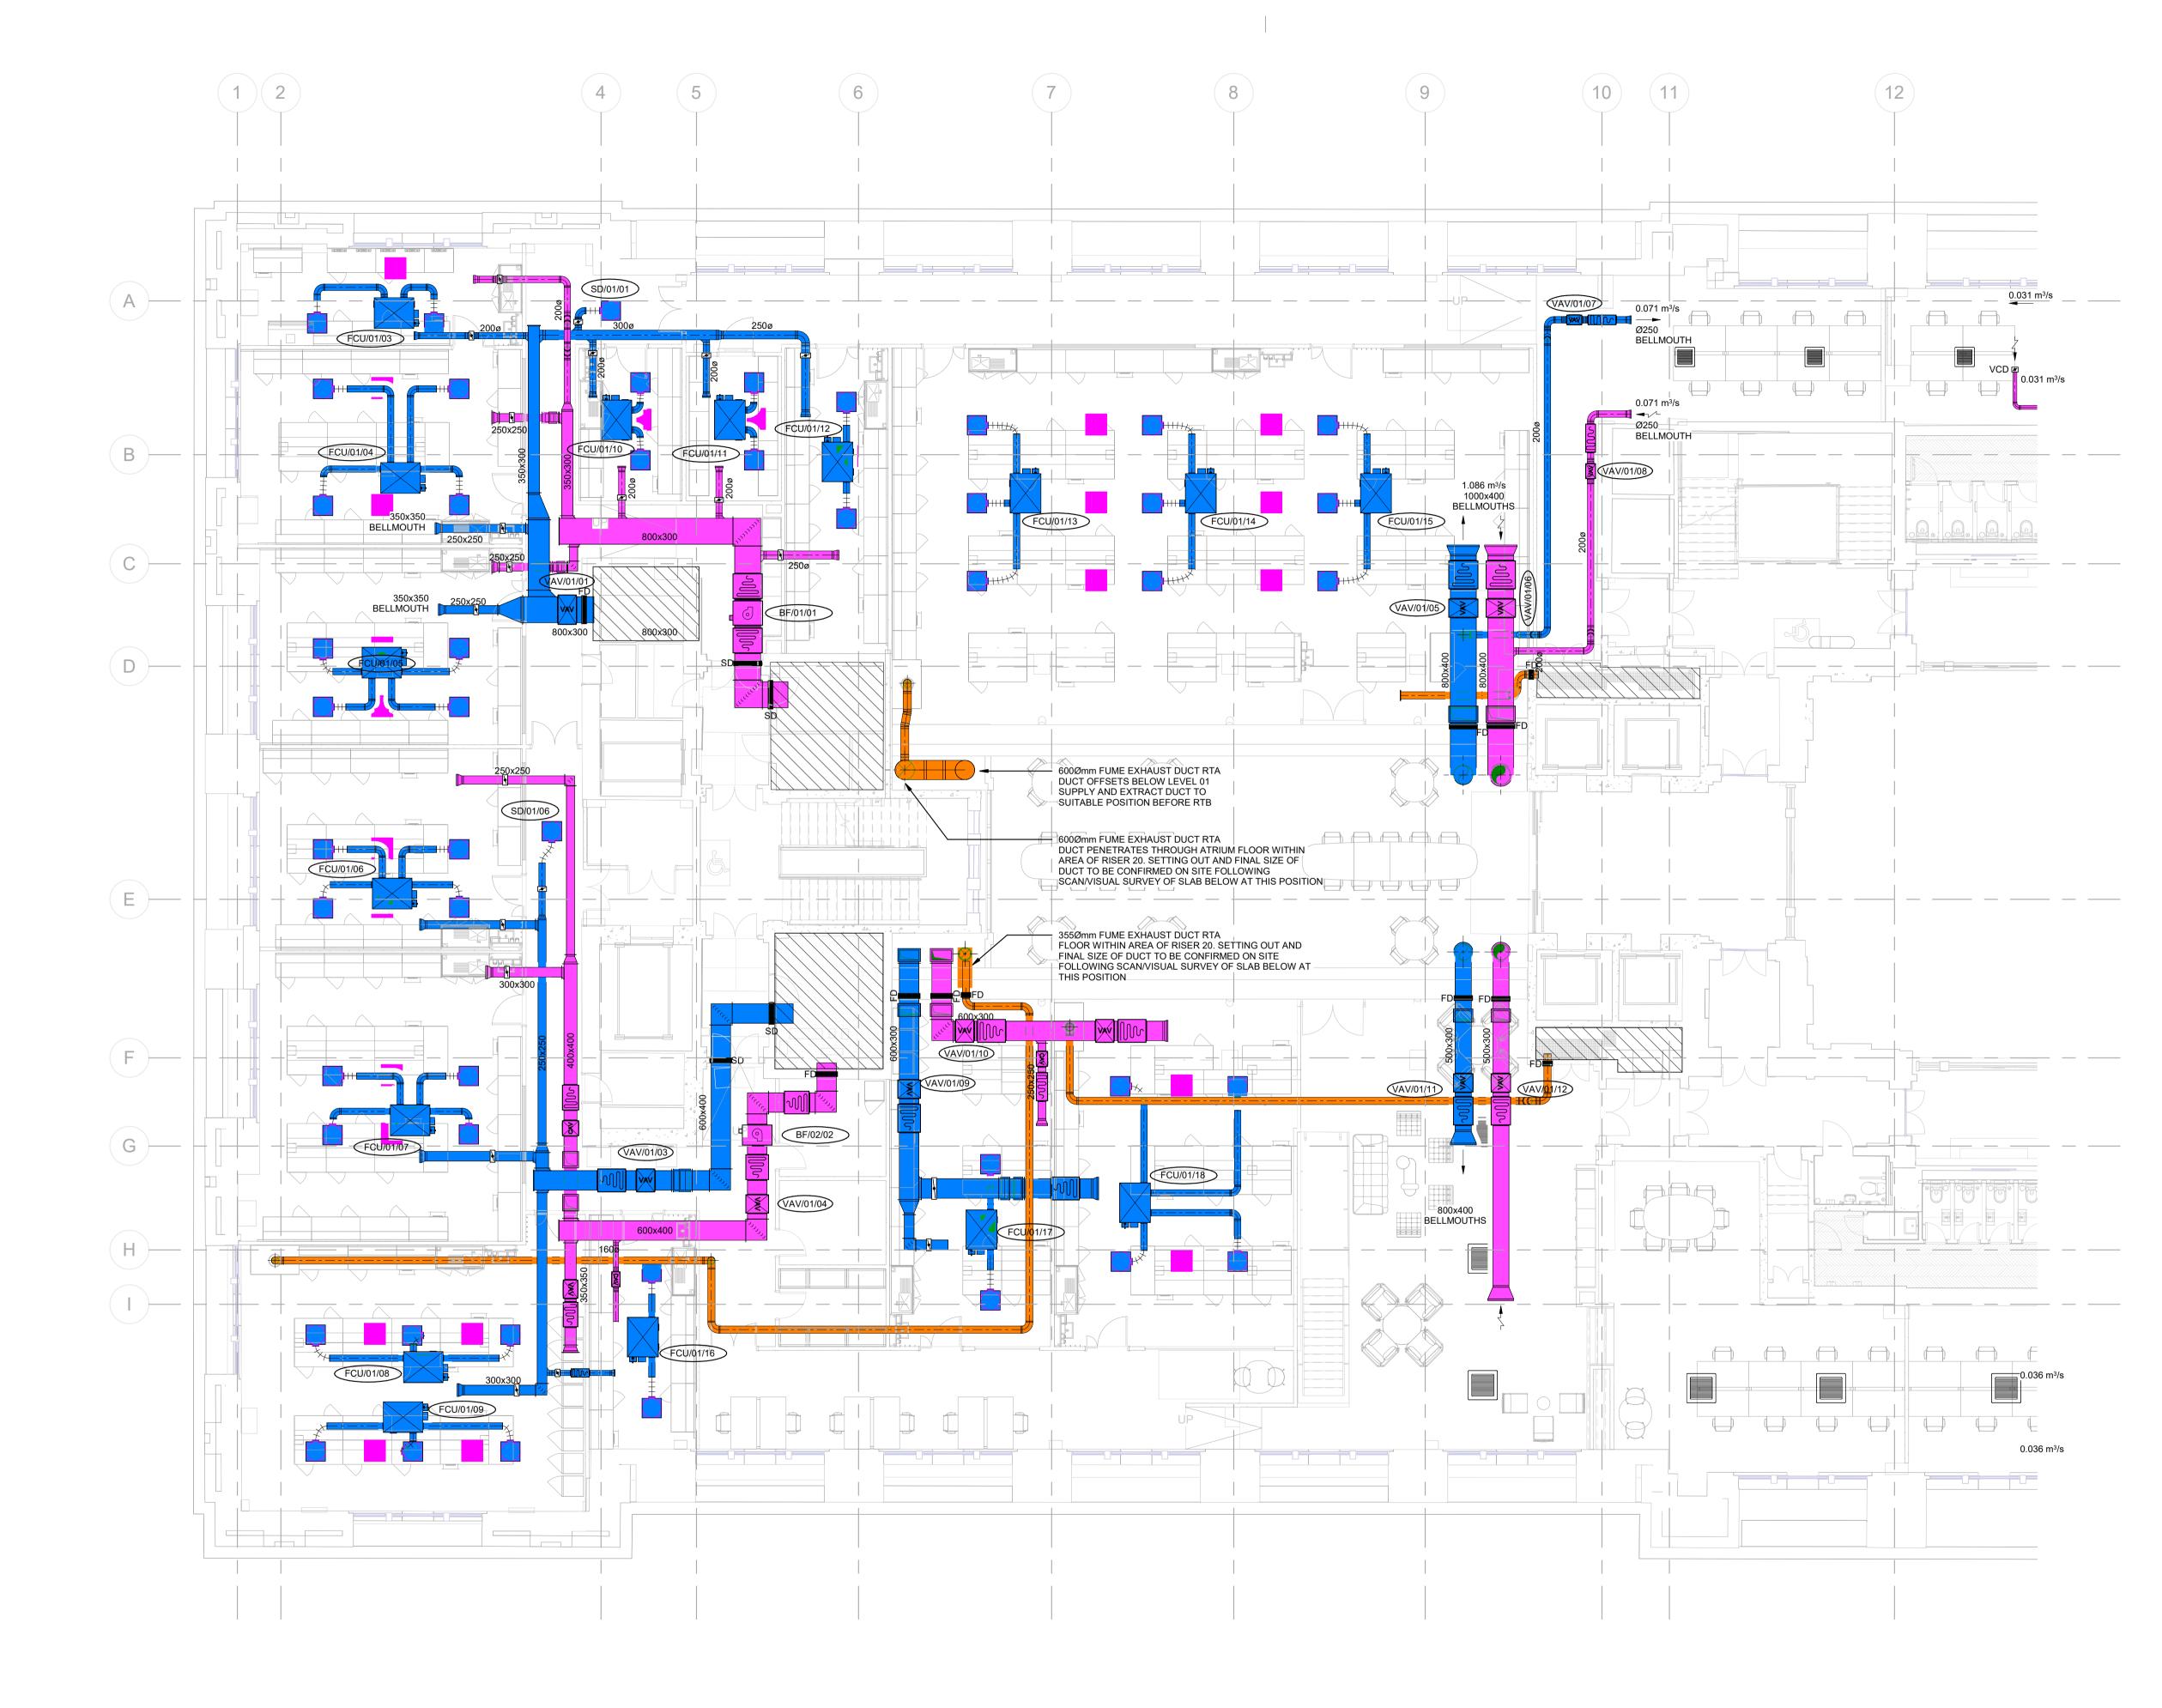

## NOTES:

DO NOT SCALE FROM THIS DRAWING.

- 1. THIS DRAWING SHALL BE READ IN CONJUNCTION WITH THE MECHANICAL SPECIFICATION, THE ARCHITECTS DIMENSIONED LAYOUTS AND ALL OTHER RELEVANT CONTRACT DOCUMENTATION.
- 2. ALL MECHANICAL VENTILATION DUCTWORK SHALL BE GALVANISED SHEET METAL DUCTWORK SUPPLIED AND INSTALLED IN ACCORDANCE WITH HVCA DW/144
- 3. ANY DUCTWORK PENETRATING A FIRE RATED BARRIER OR STRUCTURE SHALL INCORPORATE A SUITABLY RATED FIRE DAMPER
- 4. ALL FIRE DAMPERS TO BE FULLY ACCESSIBLE. THIS ACCESS WILL REQUIRE DUCT ACCESS DOORS AND WHERE REQUIRED REMOVABLE CEILING SECTIONS
- 5. THE CONTRACTOR SHALL ALLOW FOR TESTING, COMMISSIONING AND SETTING TO WORK ALL VENTILATION SYSTEMS IN ACCORDANCE WITH THE CIBSE COMMISSIONING CODE 'A' AND THE RELEVANT BSRIA APPLICATION GUIDES
- 6. THE MECHANICAL CONTRACTOR SHALL BE RESPONSIBLE FOR THE CO-ORDINATION OF THEIR WORKS WITH ALL OTHER TRADES