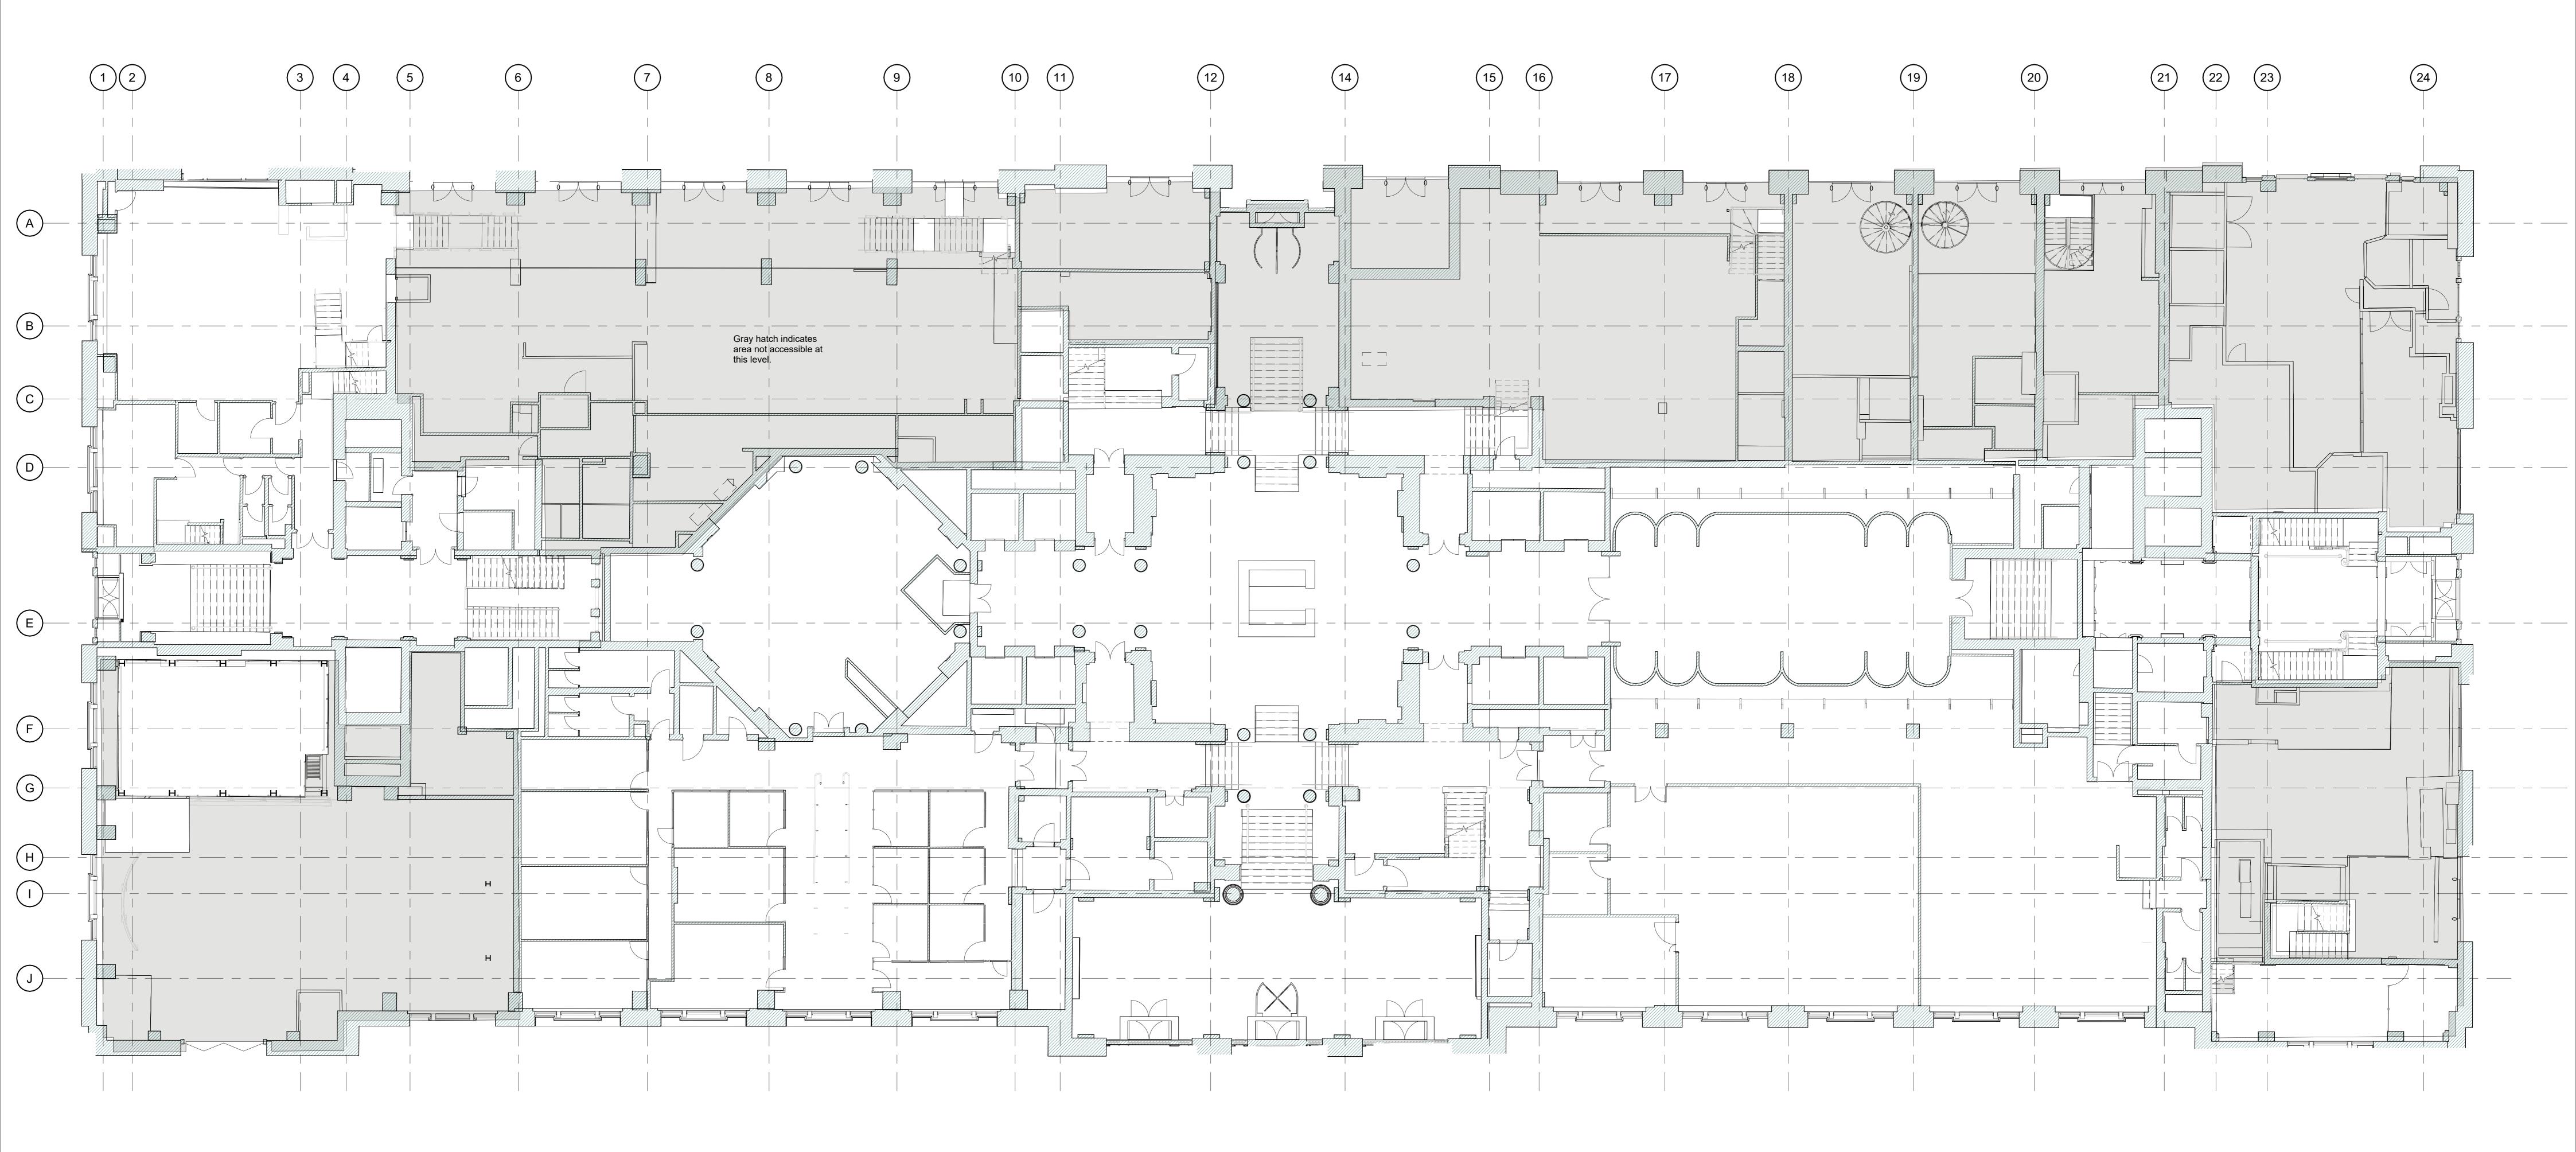

Existing Plan - Upper Ground Floor

Existing Building

Drainage Positions

Ramps

New disabled refuse wireless call points

NOTE: Please refer to Proposed Soft Strip drawings. 21593-1001 to 1009 for levels Basement B2 to Level 3 and level 5 for all items to be removed under a separate soft strip contract by others. Which do not form part of this contract unless otherwise instructed.