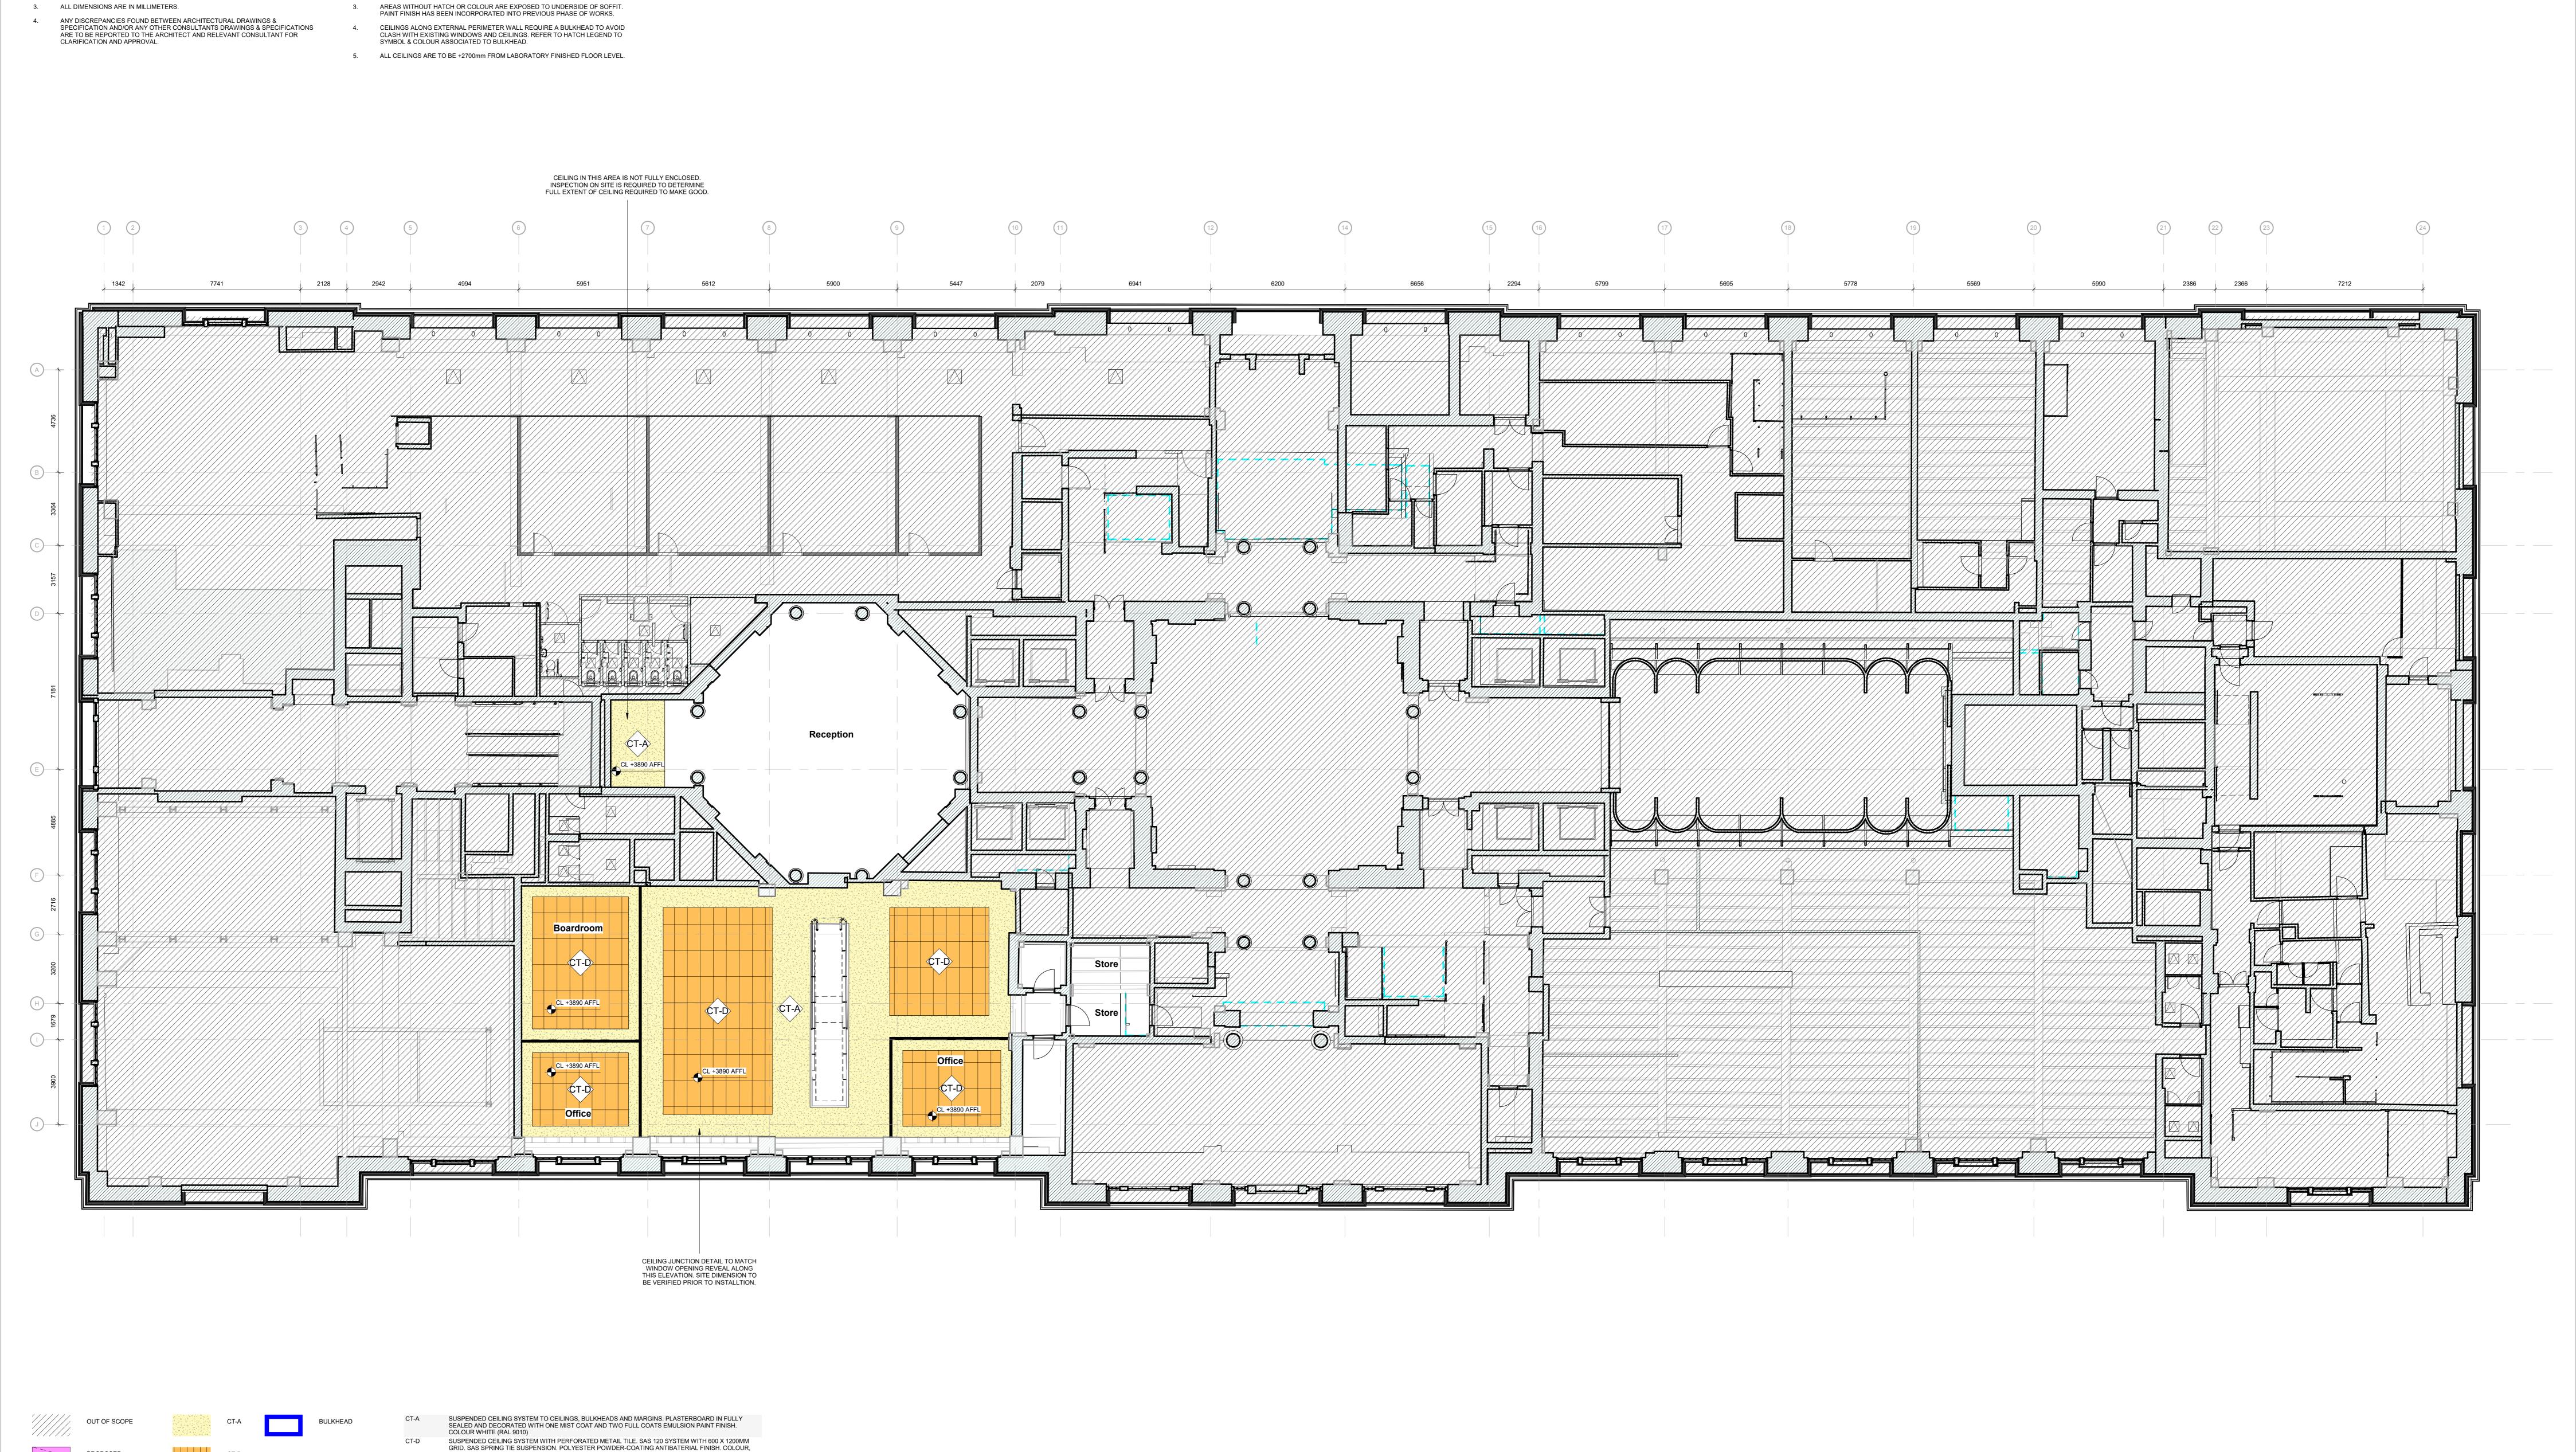

CEILING FINISHES NOTES

DRAWING TO BE READ IN CONJUNCTION WITH PREVIOUS PACKAGE OF WORKS,

ANY DESCREPANCIES OR ISSUES TO BE REPORTED TO THE ARCHITECT PRIOR TO THE APPLICATION OF PROPOSED FINISHES.

WHITE, RAL 9010. PERFORATIONS, S2516, SQUARE PATTERN - 2.5MM DIAMETER, 16% OPEN AREA.

SUSPENDED CEILING SYSTEM WITH PERFORATED METAIL TILE. SAS 130 SYSTEM WITH 600 X 600MM ALUGRID - P CLEANSEAL.GRID. SAS SPRING TIE SUSPENSION. POLYESTER POWDER-COATING ANTIBATERIAL FINISH. COLOUR, WHITE, RAL 9010. PERFORATIONS, S2516, SQUARE PATTERN - 2.5MM

2600 SERIES CEILING FINISHES & SPECIFICATIONS.

**GENERAL NOTES** 

INFORMATION FOR DETAILS.

1. ALL SERVICES SHOWN ON THIS DRAWING ARE INCLUDED FOR SCALE, SPATIAL

DO NOT SCALE DRAWING, USE FIGURED DIMENSIONS ONLY.

CONTEXT & COORDINATION ONLY. PLEASE REFER TO INDIVIDUAL CONSULTANTS