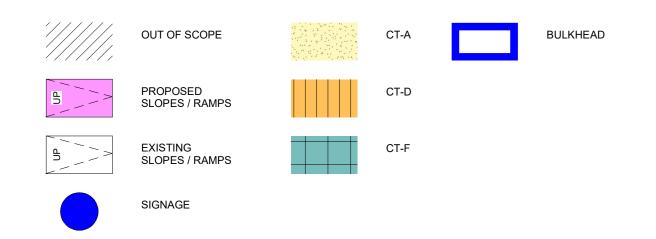

- CEILING FINISHES NOTES
  DRAWING TO BE READ IN CONJUNCTION WITH PREVIOUS PACKAGE OF WORKS, 2600 SERIES CEILING FINISHES & SPECIFICATIONS.
- ANY DESCREPANCIES OR ISSUES TO BE REPORTED TO THE ARCHITECT PRIOR TO THE APPLICATION OF PROPOSED FINISHES.
   AREAS WITHOUT HATCH OR COLOUR ARE EXPOSED TO UNDERSIDE OF SOFFIT.
- 3. AREAS WITHOUT HATCH OR COLOUR ARE EXPOSED TO UNDERSIDE OF SOFFIT. PAINT FINISH HAS BEEN INCORPORATED INTO PREVIOUS PHASE OF WORKS.
- CEILINGS ALONG EXTERNAL PERIMETER WALL REQUIRE A BULKHEAD TO AVOID CLASH WITH EXISTING WINDOWS AND CEILINGS. REFER TO HATCH LEGEND TO SYMBOL & COLOUR ASSOCIATED TO BULKHEAD.
   ALL CEILINGS ARE TO BE +2700mm FROM LABORATORY FINISHED FLOOR LEVEL.

SUSPENDED CEILING SYSTEM TO CEILINGS, BULKHEADS AND MARGINS. PLASTERBOARD IN FULLY SEALED AND DECORATED WITH ONE MIST COAT AND TWO FULL COATS EMULSION PAINT FINISH. COLOUR WHITE (RAL 9010)

D SUSPENDED CEILING SYSTEM WITH PERFORATED METAIL TILE. SAS 120 SYSTEM WITH 600 X 1200MM GRID. SAS SPRING TIE SUSPENSION. POLYESTER POWDER-COATING ANTIBATERIAL FINISH. COLOUR, WHITE, RAL 9010. PERFORATIONS, S2516, SQUARE PATTERN - 2.5MM DIAMETER, 16% OPEN AREA.

F SUSPENDED CEILING SYSTEM WITH PERFORATED METAIL TILE. SAS 130 SYSTEM WITH 600 X 600MM ALUGRID - P CLEANSEAL.GRID. SAS SPRING TIE SUSPENSION. POLYESTER POWDER-COATING ANTIBATERIAL FINISH. COLOUR, WHITE, RAL 9010. PERFORATIONS, S2516, SQUARE PATTERN - 2.5MM DIAMETER, 16% OPEN A