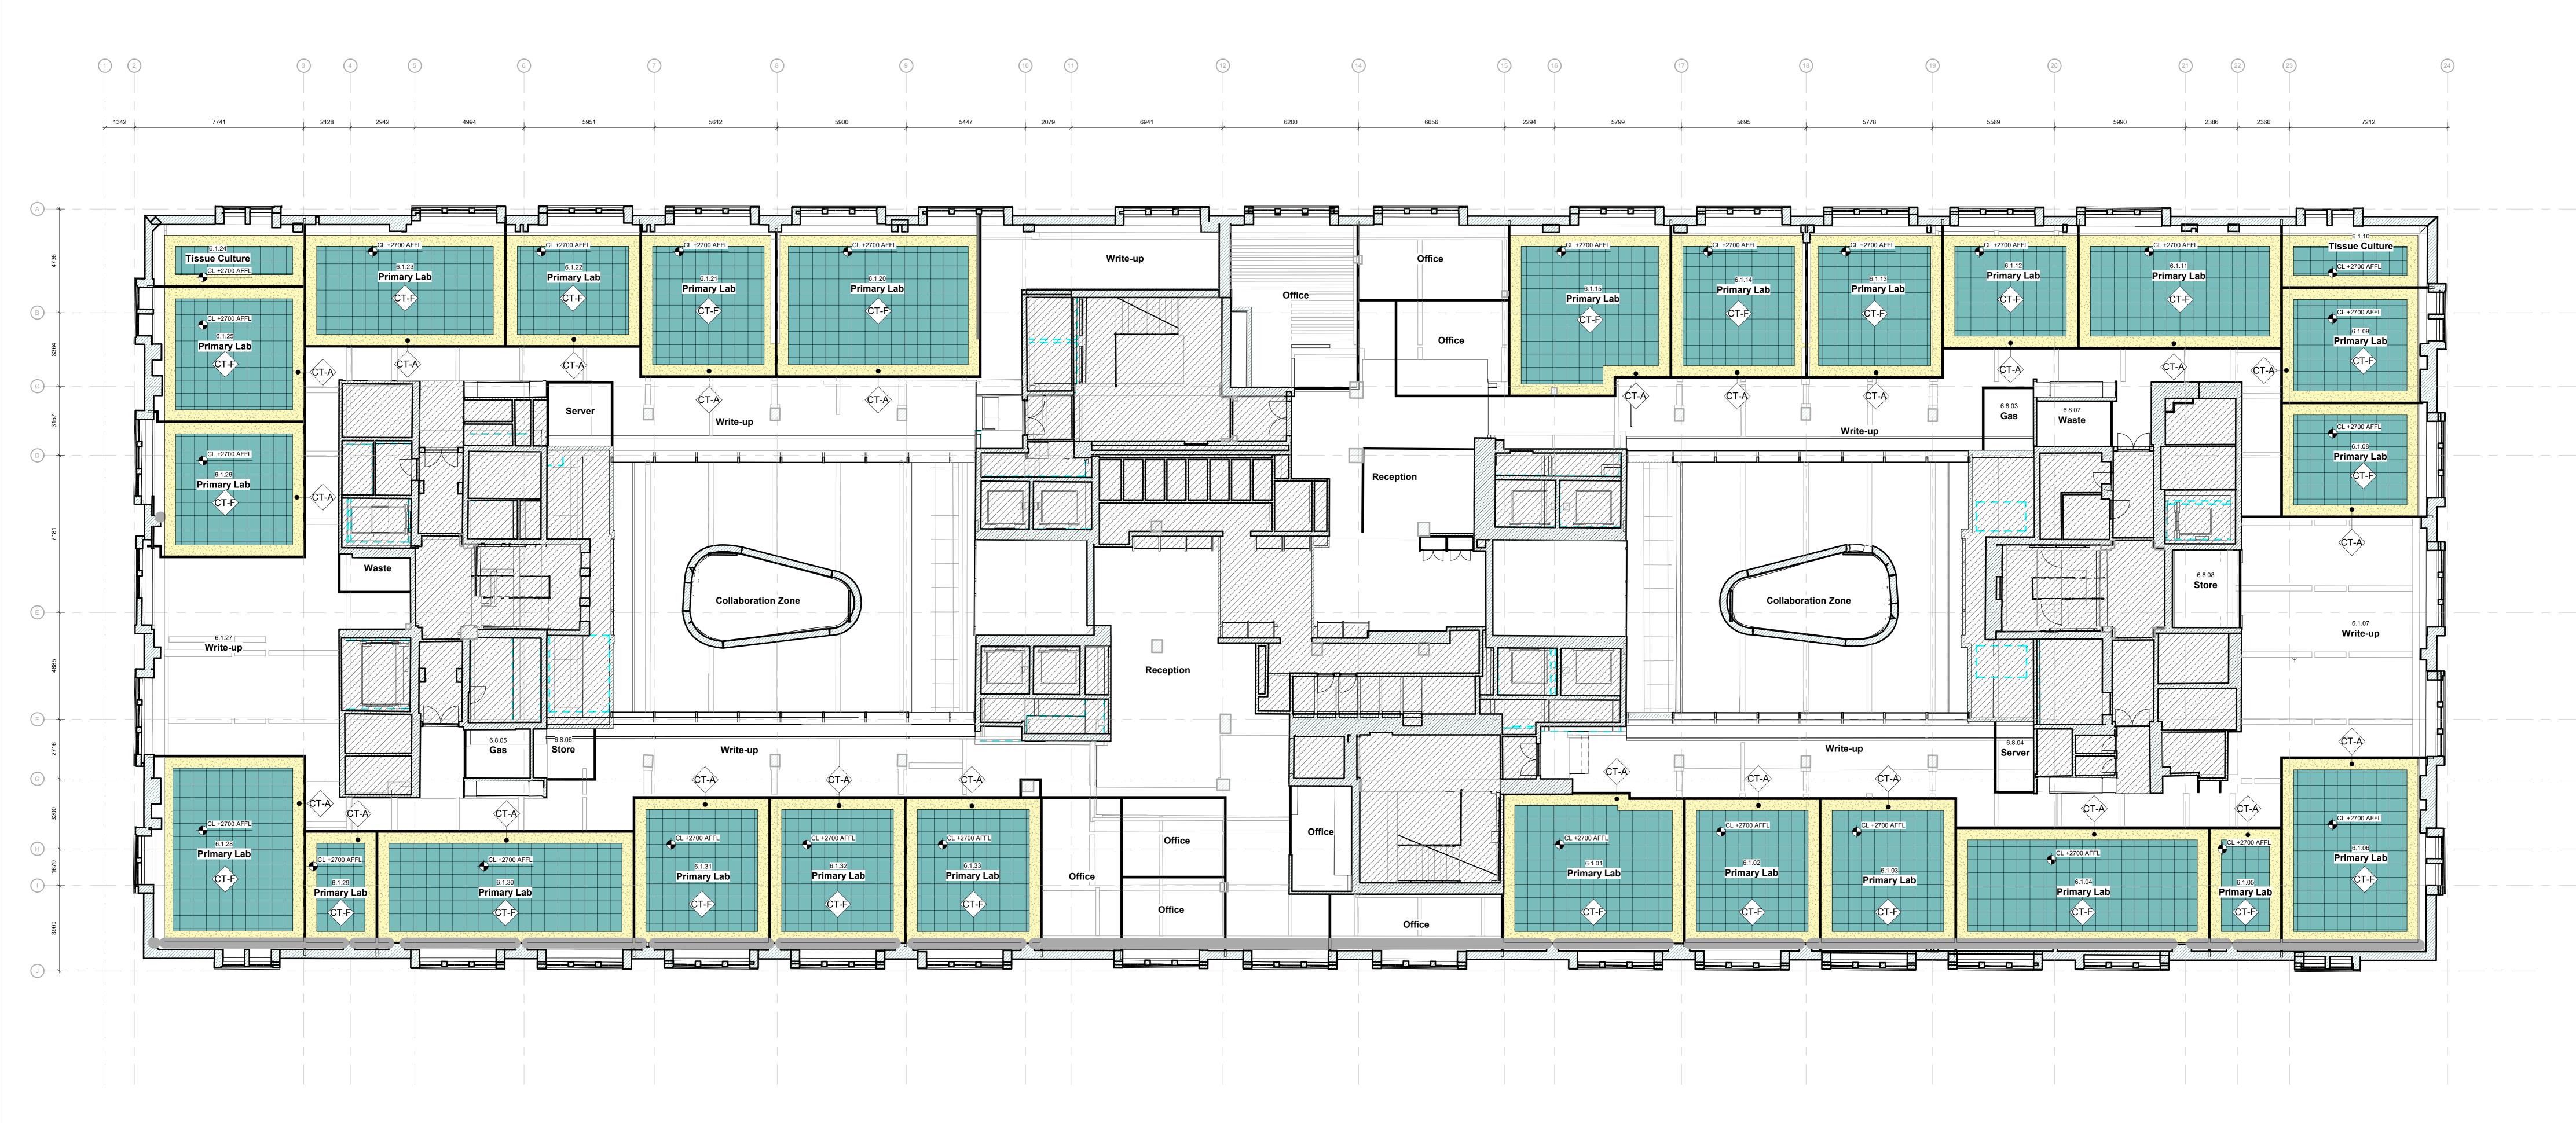

- CEILING FINISHES NOTES
  DRAWING TO BE READ IN CONJUNCTION WITH PREVIOUS PACKAGE OF WORKS, 2600 SERIES CEILING FINISHES & SPECIFICATIONS.
- ANY DESCREPANCIES OR ISSUES TO BE REPORTED TO THE ARCHITECT PRIOR TO THE APPLICATION OF PROPOSED FINISHES.
   AREAS WITHOUT HATCH OR COLOUR ARE EXPOSED TO UNDERSIDE OF SOFFIT.
- 3. AREAS WITHOUT HATCH OR COLOUR ARE EXPOSED TO UNDERSIDE OF SOFFIT. PAINT FINISH HAS BEEN INCORPORATED INTO PREVIOUS PHASE OF WORKS.
- CEILINGS ALONG EXTERNAL PERIMETER WALL REQUIRE A BULKHEAD TO AVOID CLASH WITH EXISTING WINDOWS AND CEILINGS. REFER TO HATCH LEGEND TO SYMBOL & COLOUR ASSOCIATED TO BULKHEAD.
   ALL CEILINGS ARE TO BE +2700mm FROM LABORATORY FINISHED FLOOR LEVEL.

SUSPENDED CEILING SYSTEM TO CEILINGS, BULKHEADS AND MARGINS. PLASTERBOARD IN FULLY SEALED AND DECORATED WITH ONE MIST COAT AND TWO FULL COATS EMULSION PAINT FINISH. COLOUR WHITE (RAL 9010)

D SUSPENDED CEILING SYSTEM WITH PERFORATED METAIL TILE. SAS 120 SYSTEM WITH 600 X 1200MM GRID. SAS SPRING TIE SUSPENSION. POLYESTER POWDER-COATING ANTIBATERIAL FINISH. COLOUR, WHITE, RAL 9010. PERFORATIONS, S2516, SQUARE PATTERN - 2.5MM DIAMETER, 16% OPEN AREA.

F SUSPENDED CEILING SYSTEM WITH PERFORATED METAIL TILE. SAS 130 SYSTEM WITH 600 X 600MM ALUGRID - P CLEANSEAL.GRID. SAS SPRING TIE SUSPENSION. POLYESTER POWDER-COATING ANTIBATERIAL FINISH. COLOUR, WHITE, RAL 9010. PERFORATIONS, S2516, SQUARE PATTERN - 2.5MM DIAMETER, 16% OPEN A