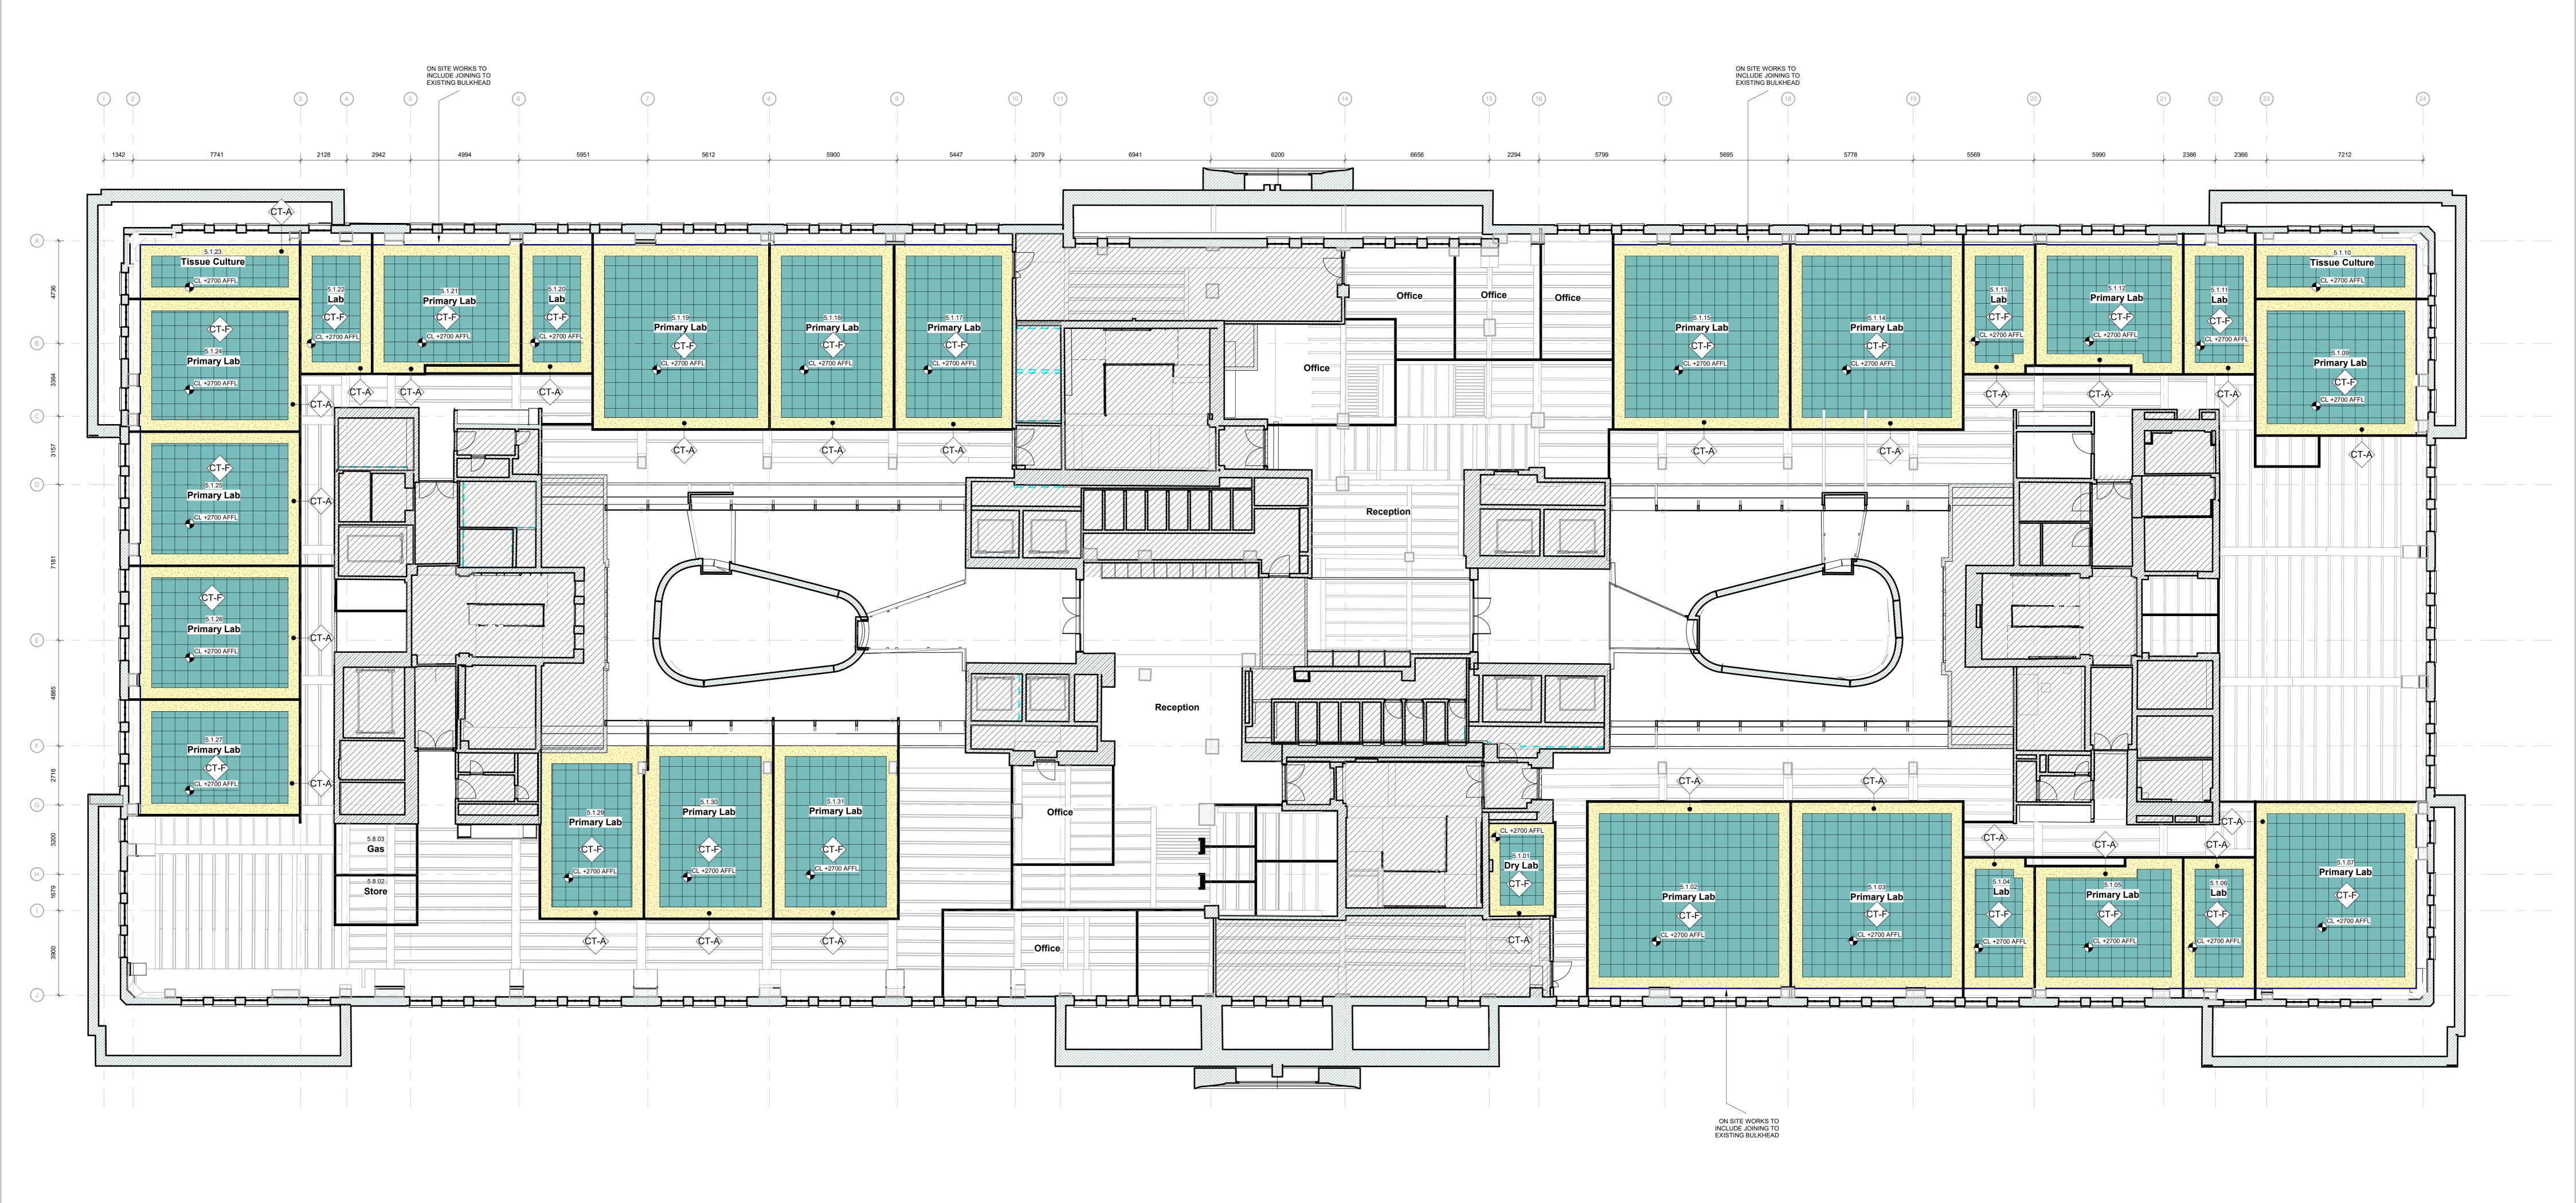

GENERAL NOTES

- ANY DISCREPANCIES FOUND BETWEEN ARCHITECTURAL DRAWINGS & SPECIFICATION AND/OR ANY OTHER CONSULTANTS DRAWINGS & SPECIFICATIONS ARE TO BE REPORTED TO THE ARCHITECT AND RELEVANT CONSULTANT FOR CLARIFICATION AND APPROVAL.
- **CEILING FINISHES NOTES** 1. DRAWING TO BE READ IN CONJUNCTION WITH PREVIOUS PACKAGE OF WORKS, 2600 SERIES CEILING FINISHES & SPECIFICATIONS.
- ANY DESCREPANCIES OR ISSUES TO BE REPORTED TO THE ARCHITECT PRIOR TO THE APPLICATION OF PROPOSED FINISHES. 2.
- AREAS WITHOUT HATCH OR COLOUR ARE EXPOSED TO UNDERSIDE OF SOFFIT. PAINT FINISH HAS BEEN INCORPORATED INTO PREVIOUS PHASE OF WORKS.
- CEILINGS ALONG EXTERNAL PERIMETER WALL REQUIRE A BULKHEAD TO AVOID CLASH WITH EXISTING WINDOWS AND CEILINGS. REFER TO HATCH LEGEND TO SYMBOL & COLOUR ASSOCIATED TO BULKHEAD.
- 5. ALL CEILINGS ARE TO BE +2700mm FROM LABORATORY FINISHED FLOOR LEVEL.

BULKHEAD

CT-A

CT-A

SUSPENDED CEILING SYSTEM TO CEILINGS, BULKHEADS AND MARGINS. PLASTERBOARD IN FULLY

|  | <sub>Client:</sub><br>Oxford Victoria House Ltd. | Corstopphine & Wright<br>London Studio<br>21-27 Lamb's Conduit Street, Holborn, London, WC1N 3NL<br>020 7842 0820 |         |            |         |        |            |
|--|--------------------------------------------------|-------------------------------------------------------------------------------------------------------------------|---------|------------|---------|--------|------------|
|  | Project:<br>Victoria House - Phase 4             |                                                                                                                   |         |            |         |        |            |
|  | Drawing Title:                                   | corstorphine-wright.com                                                                                           |         |            |         |        |            |
|  | Layout - Ceiling Finishes - Fifth Floor          | Drawing No.                                                                                                       |         |            |         | Status | Revision   |
|  |                                                  | 21593-CWA-P4-05-DR-A-2609                                                                                         |         |            |         | S2     | T01        |
|  | Suitability:                                     | Drawn                                                                                                             | Checked | Paper Size | Scale   | 1      | Date       |
|  | TENDER                                           | DL ML A0                                                                                                          |         | A0         | 1 : 100 |        | 29/11/2023 |