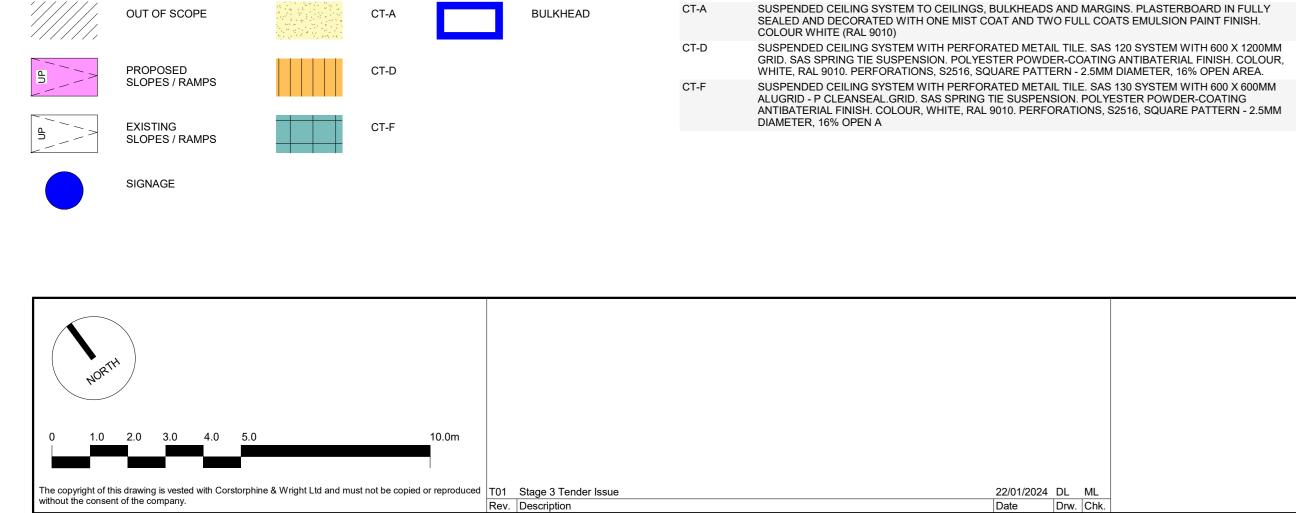

GENERAL NOTES

- ANY DISCREPANCIES FOUND BETWEEN ARCHITECTURAL DRAWINGS & SPECIFICATION AND/OR ANY OTHER CONSULTANTS DRAWINGS & SPECIFICATIONS ARE TO BE REPORTED TO THE ARCHITECT AND RELEVANT CONSULTANT FOR CLARIFICATION AND APPROVAL.
- **CEILING FINISHES NOTES** 1. DRAWING TO BE READ IN CONJUNCTION WITH PREVIOUS PACKAGE OF WORKS, 2600 SERIES CEILING FINISHES & SPECIFICATIONS.
- ANY DESCREPANCIES OR ISSUES TO BE REPORTED TO THE ARCHITECT PRIOR TO THE APPLICATION OF PROPOSED FINISHES. 2.
- AREAS WITHOUT HATCH OR COLOUR ARE EXPOSED TO UNDERSIDE OF SOFFIT. PAINT FINISH HAS BEEN INCORPORATED INTO PREVIOUS PHASE OF WORKS.
- CEILINGS ALONG EXTERNAL PERIMETER WALL REQUIRE A BULKHEAD TO AVOID CLASH WITH EXISTING WINDOWS AND CEILINGS. REFER TO HATCH LEGEND TO SYMBOL & COLOUR ASSOCIATED TO BULKHEAD.
- 5. ALL CEILINGS ARE TO BE +2700mm FROM LABORATORY FINISHED FLOOR LEVEL.

BULKHEAD

CT-A

CT-A

SUSPENDED CEILING SYSTEM TO CEILINGS, BULKHEADS AND MARGINS. PLASTERBOARD IN FULLY

|  | <sub>Client:</sub><br>Oxford Victoria House Ltd. | Corstopphine & Wright<br>London Studio<br>21-27 Lamb's Conduit Street, Holborn, London, WC1N 3NL<br>020 7842 0820 |         |            |         |        |            |
|--|--------------------------------------------------|-------------------------------------------------------------------------------------------------------------------|---------|------------|---------|--------|------------|
|  | Project:<br>Victoria House - Phase 4             |                                                                                                                   |         |            |         |        |            |
|  | Drawing Title:                                   | corstorphine-wright.com                                                                                           |         |            |         |        |            |
|  | Layout - Ceiling Finishes - Fifth Floor          | Drawing No.                                                                                                       |         |            |         | Status | Revision   |
|  |                                                  | 21593-CWA-P4-05-DR-A-2609                                                                                         |         |            |         | S2     | T01        |
|  | Suitability:                                     | Drawn                                                                                                             | Checked | Paper Size | Scale   | 1      | Date       |
|  | TENDER                                           | DL ML A0                                                                                                          |         | A0         | 1 : 100 |        | 29/11/2023 |