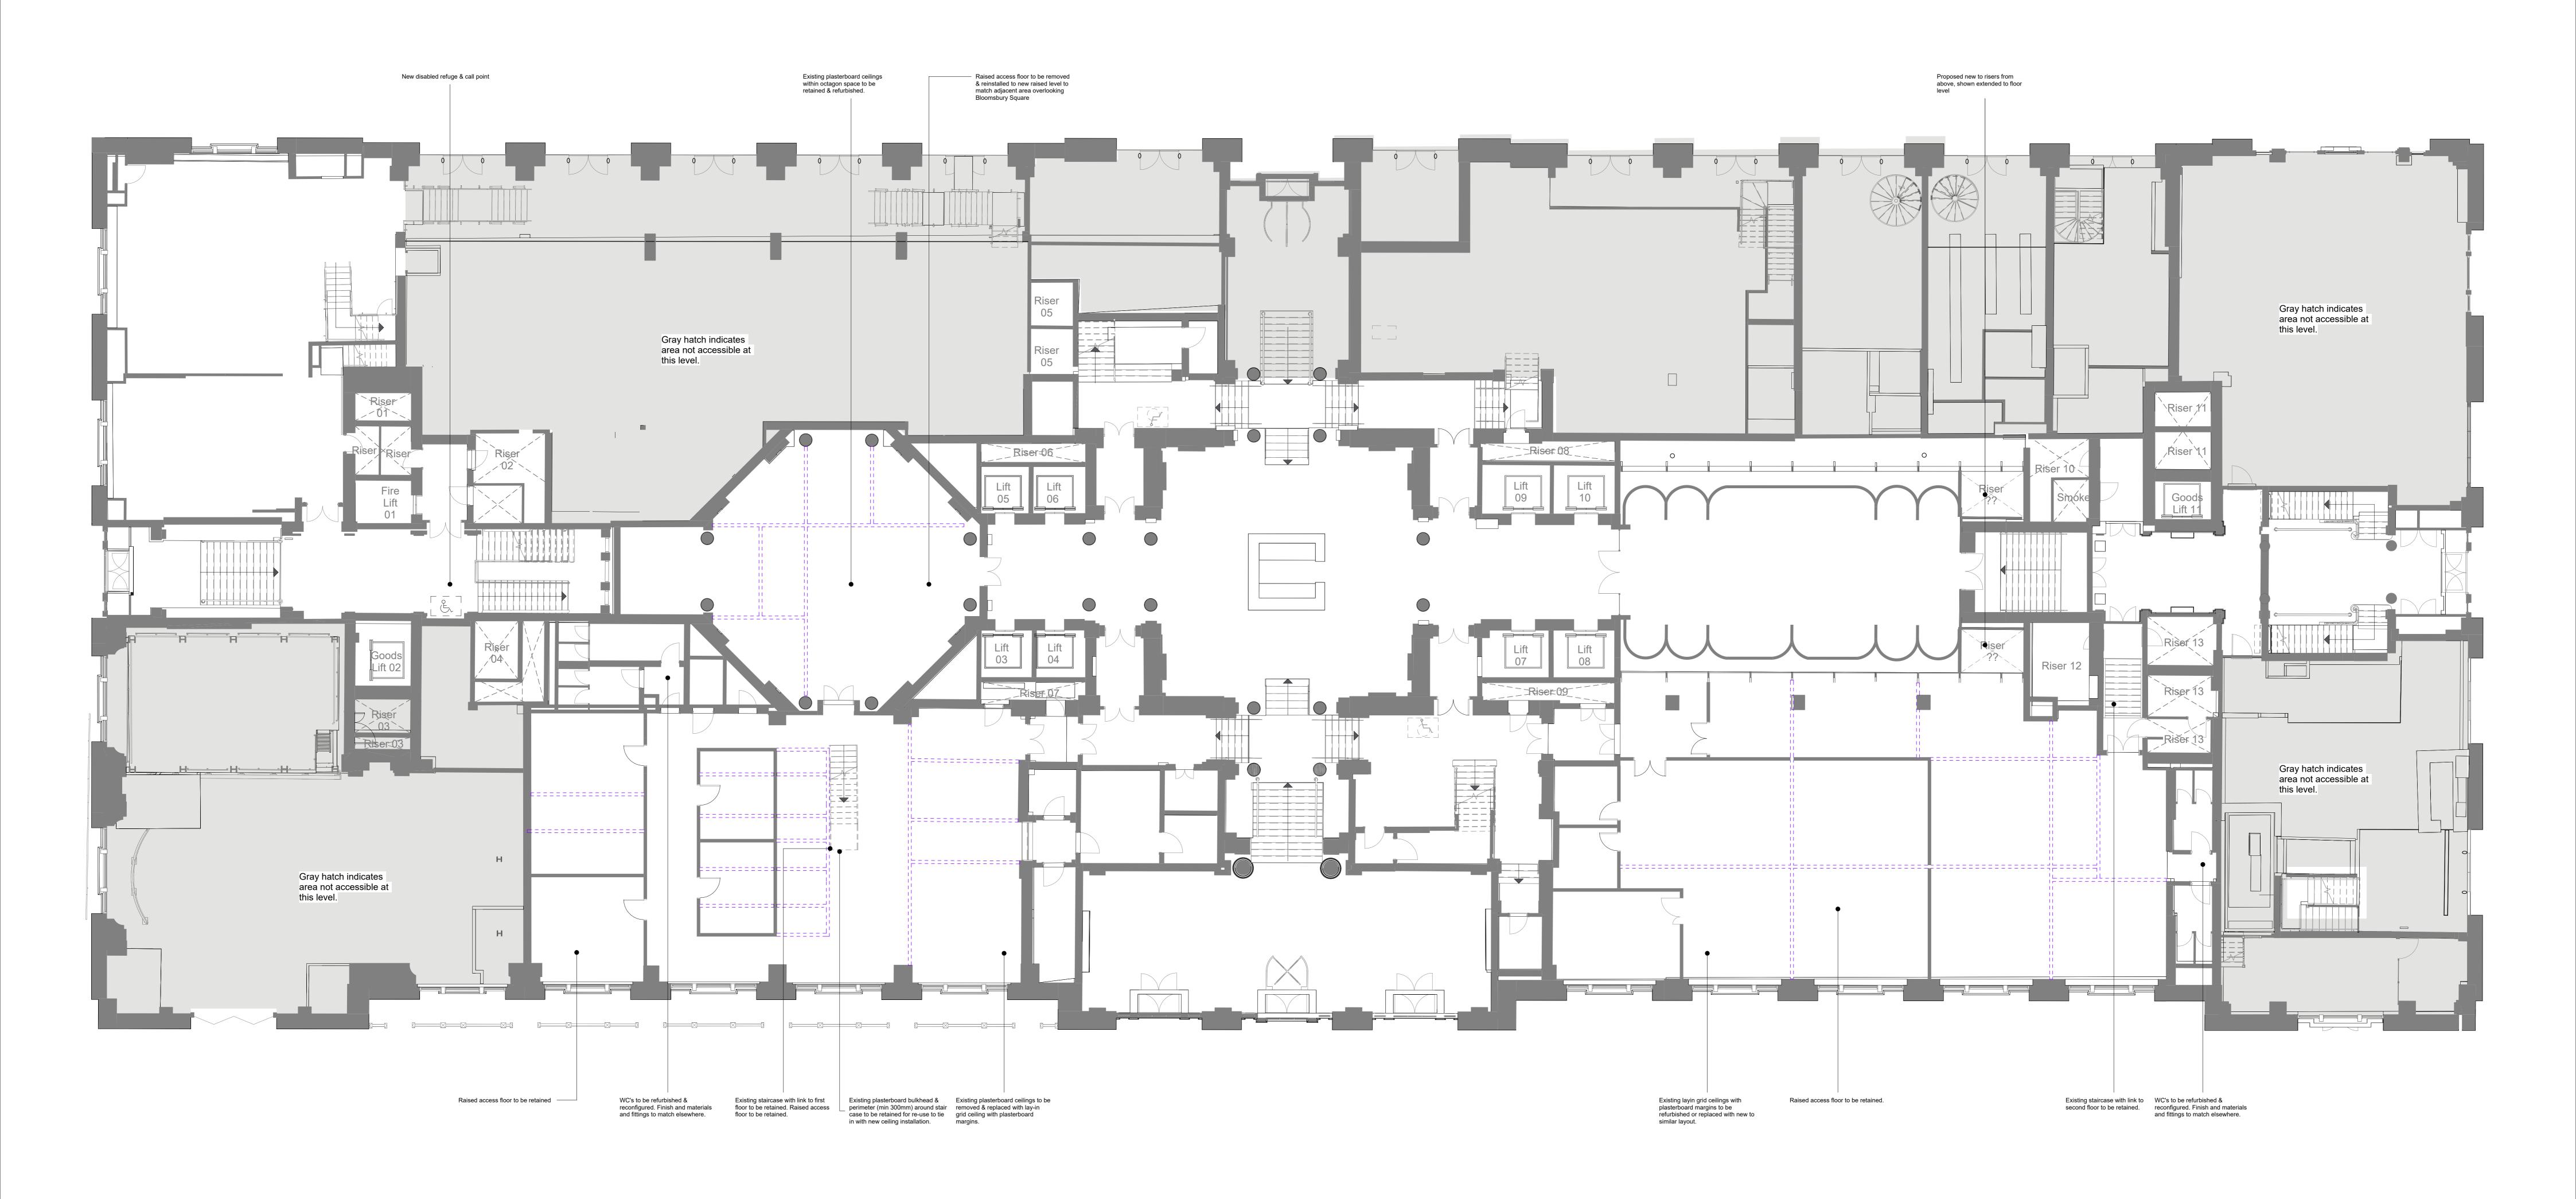

Upper Ground Floor - Proposed

1:100

Proposed Partition Locations
Proposed flexible partition locations. (Minimum laboratory width = 3 meters)

Drainage Positions – Proposed drainage penetrations in slab

Ramps – Proposed 'illustrative' location of transition in level from slab to raised access floor. Location dependent on final tenant fit out.

Note

For all items being removed, please refer to demolition drawings 21959-0340 - 0356

Existing services in modernised areas to be altered, refer to services consultant drawings and reports for details.