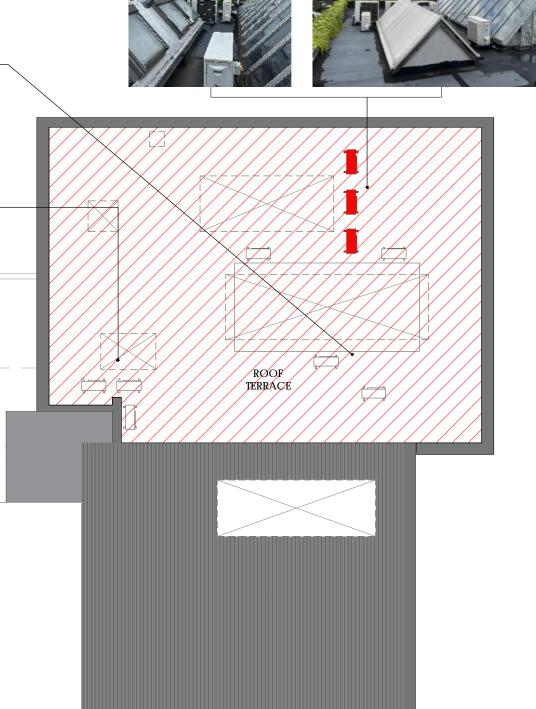

## **LEGEND**

EXISTING ROOF LIGHTS AND CONDENSERS

EXISTING ROOF COVERINGS TO BE REPLACED

**BALCONIES** 

ROOF **TERRACES** 

RESIDENTIAL **FLATS** 

FIDUCIA

10 Golden square London W1F 9JA T: 020 7751 9966

CLIENT BROWNLOW MEWS

DATE 25.04.2024 DRAWING TITLE SECOND FLOOR EXISTING GA PLAN DRAWING No. 5449-02-EX-SITE SCALE 1:125 @A3

21A/22/23 BROWNLOW MEWS LONDON WC1N 2LA

SITE ADDRESS

REV C01