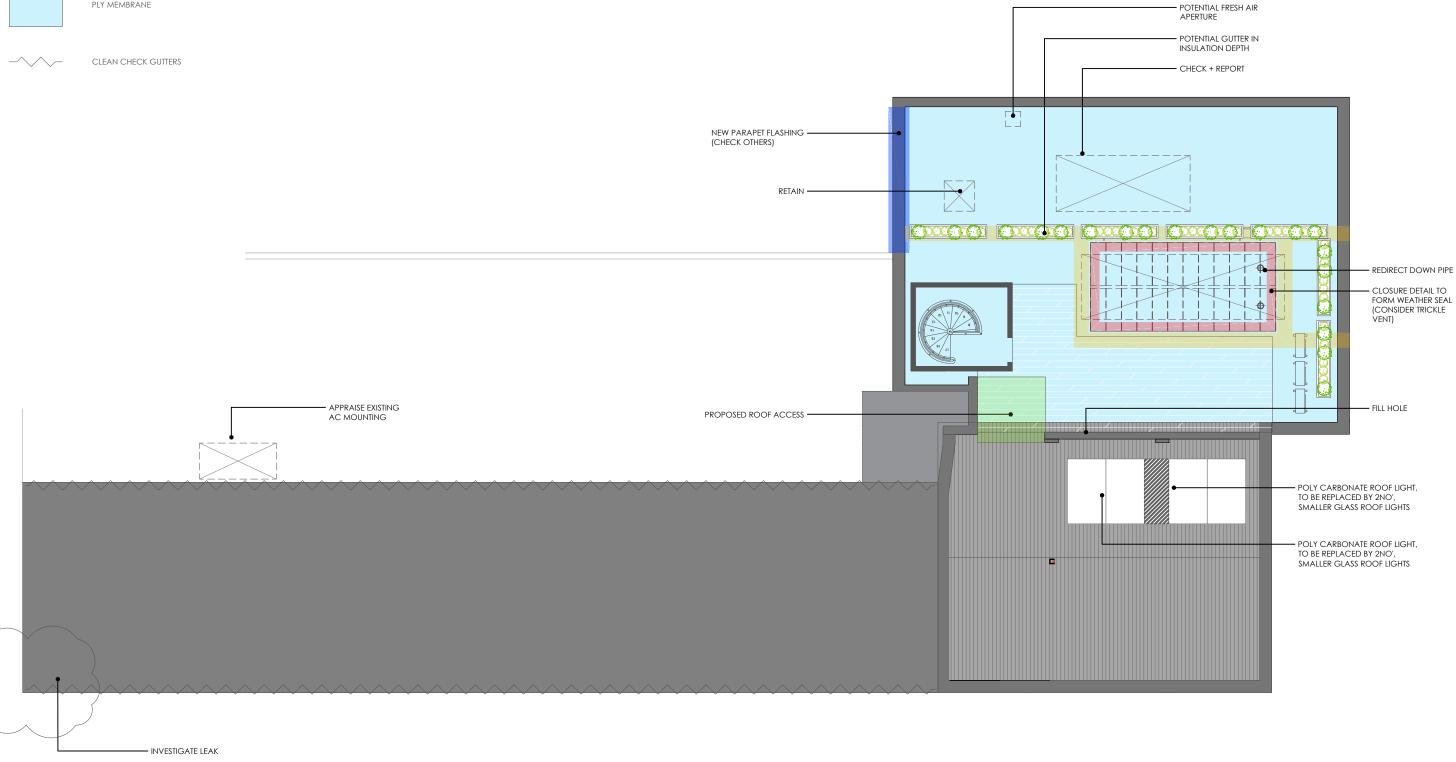

## LEGEND AREA OF INSULATION AND SINGLE PLY MEMBRANE CLEAN CHECK GUTTERS

**FIDUCIA** 

10 Golden square London W1F 9JA T: 020 7751 9966 W: www.fiduciainteriors.com

This drawing is the Copyright of FIDUCIA INTERIORS LIMITED. It may not be reproduced in part or in whole without written permission. DO NOT SCALE FROM THIS DRAWING. All dimensions to be checked on site before work commences. SUBJECT TO BUILDING REGULATIONS, FIRE REGULATIONS AND STATUTORY APPROVALS. This drawing is only to be used in conjunction with drawing notes & specification prepared by FIDUCIA INTERIORS LTD to be in keeping with the construction (Design and Management) Regulations 2015 (CDM 2015)

CLIENT **BROWNLOW MEWS** 

DATE 14.03.2024 DRAWING TITLE SECOND FLOOR REV

PROPOSED ROOF ARRANGEMENT DRAWING No. 5449-02-P-ROOF

SCALE 1:125 @A3 SITE ADDRESS 21A/22/23 BROWNLOW MEWS LONDON WC1N2LA