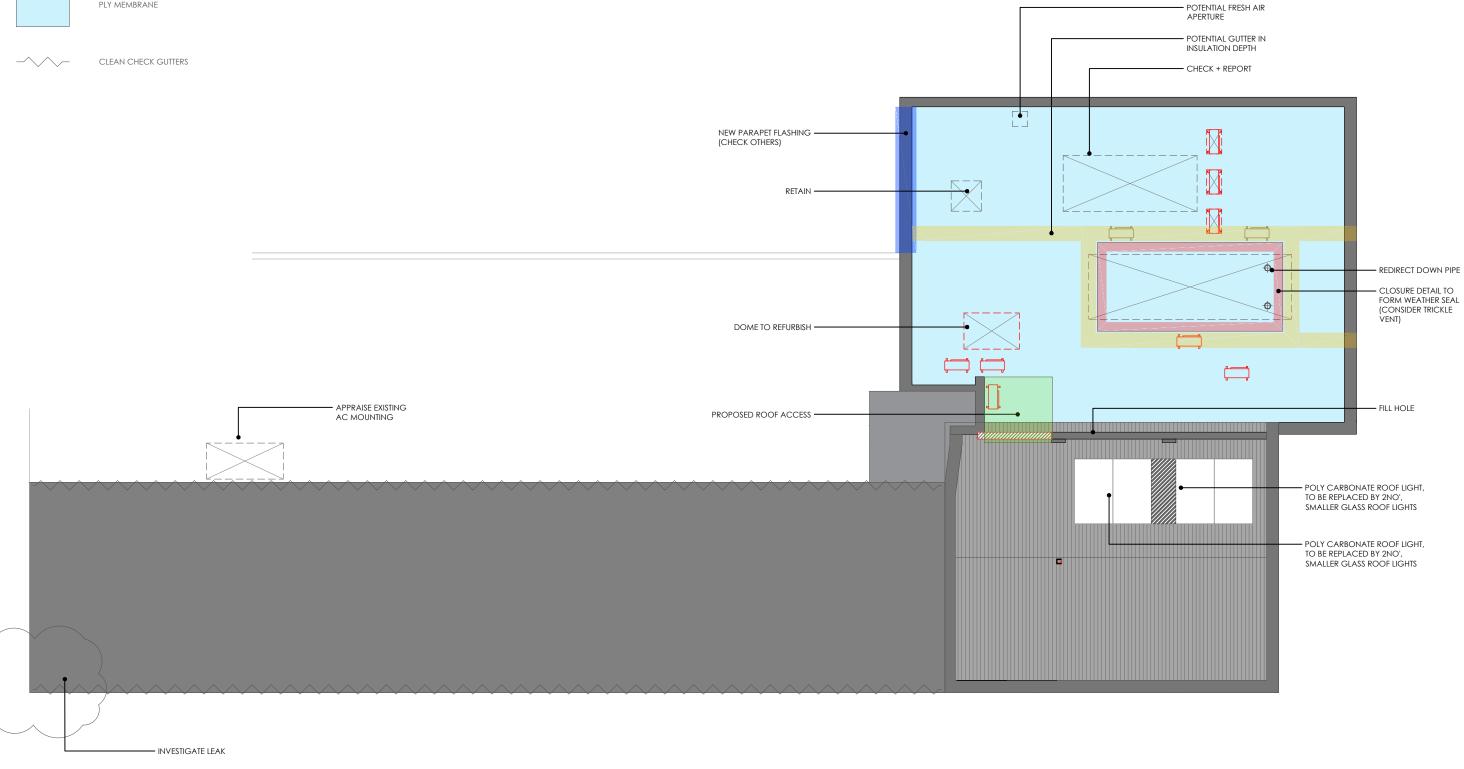

## LEGEND AREA OF INSULATION AND SINGLE PLY MEMBRANE CLEAN CHECK GUTTERS

10 Golden square London W1F 9JA T: 020 7751 9966 W: www.fiduciainteriors.com

This drawing is the Copyright of FIDUCIA INTERIORS LIMITED. It may not be reproduced in part or in whole without written permission. DO NOT SCALE FROM THIS DRAWING. All dimensions to be checked on site before work commences. SUBJECT TO BUILDING REGULATIONS, FIRE REGULATIONS AND STATUTORY APPROVALS. This drawing is only to be used in conjunction with drawing notes & specification prepared by FIDUCIA INTERIORS LTD to be in keeping with the construction (Design and Management) Regulations 2015 (CDM 2015)

CLIENT **BROWNLOW MEWS** 

DATE 14.03.2024 DRAWING TITLE SECOND FLOOR EXISTING ROOF ARRANGEMENT DRAWING No. REV

5449-02-EX-ROOF

SCALE 1:125 @A3 SITE ADDRESS 21A/22/23 BROWNLOW MEWS LONDON WC1N 2LA