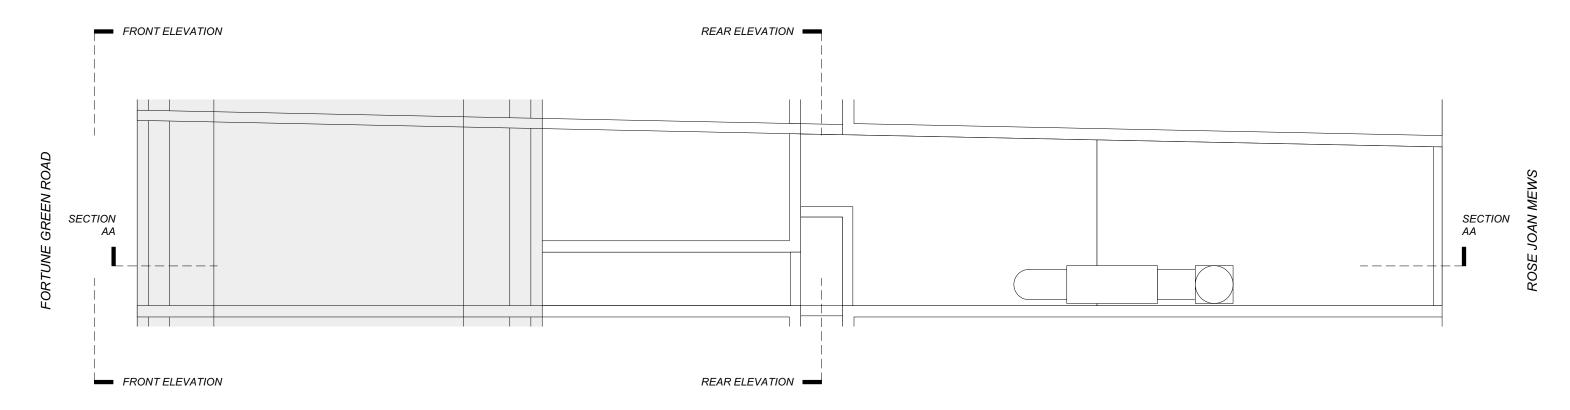

## 1 Section AA - Existing

EXT 2000 1:100@A3

|                                                                  | B : 1 005 1 0 B - 1 NW 1B                                                                                                                                                                                                                                                                                                                                                                                                                          |                        |           |                       |       |                     |               |
|------------------------------------------------------------------|----------------------------------------------------------------------------------------------------------------------------------------------------------------------------------------------------------------------------------------------------------------------------------------------------------------------------------------------------------------------------------------------------------------------------------------------------|------------------------|-----------|-----------------------|-------|---------------------|---------------|
| Architect: Joe Ashton Contact: joeashtonarchitecture@outlook.com | Project: 90 Fortune Green Road, NW6 1DS Client: Masum Miah                                                                                                                                                                                                                                                                                                                                                                                         | Revisions REV DATE  00 | DESC<br>- | Notes <b>EXISTING</b> | Title | Existing Section AA |               |
| DATE 06.05.2024<br>SCALE 1:100 @ A3<br>JOB 121                   | DISCLAIMER: Review for this drawing is for the purpose ascertaining general conformity with the design intent and dimensional arrangement. The review shall not be constructed to mean acceptance of the detail design inherent in the drawing, responsibility for which will remain with the contractor. The contractor is responsible for any errors or omissions in the drawing and for meeting all the requirements of the Contract Documents. |                        |           |                       |       | EXT-2000            | REV <b>00</b> |