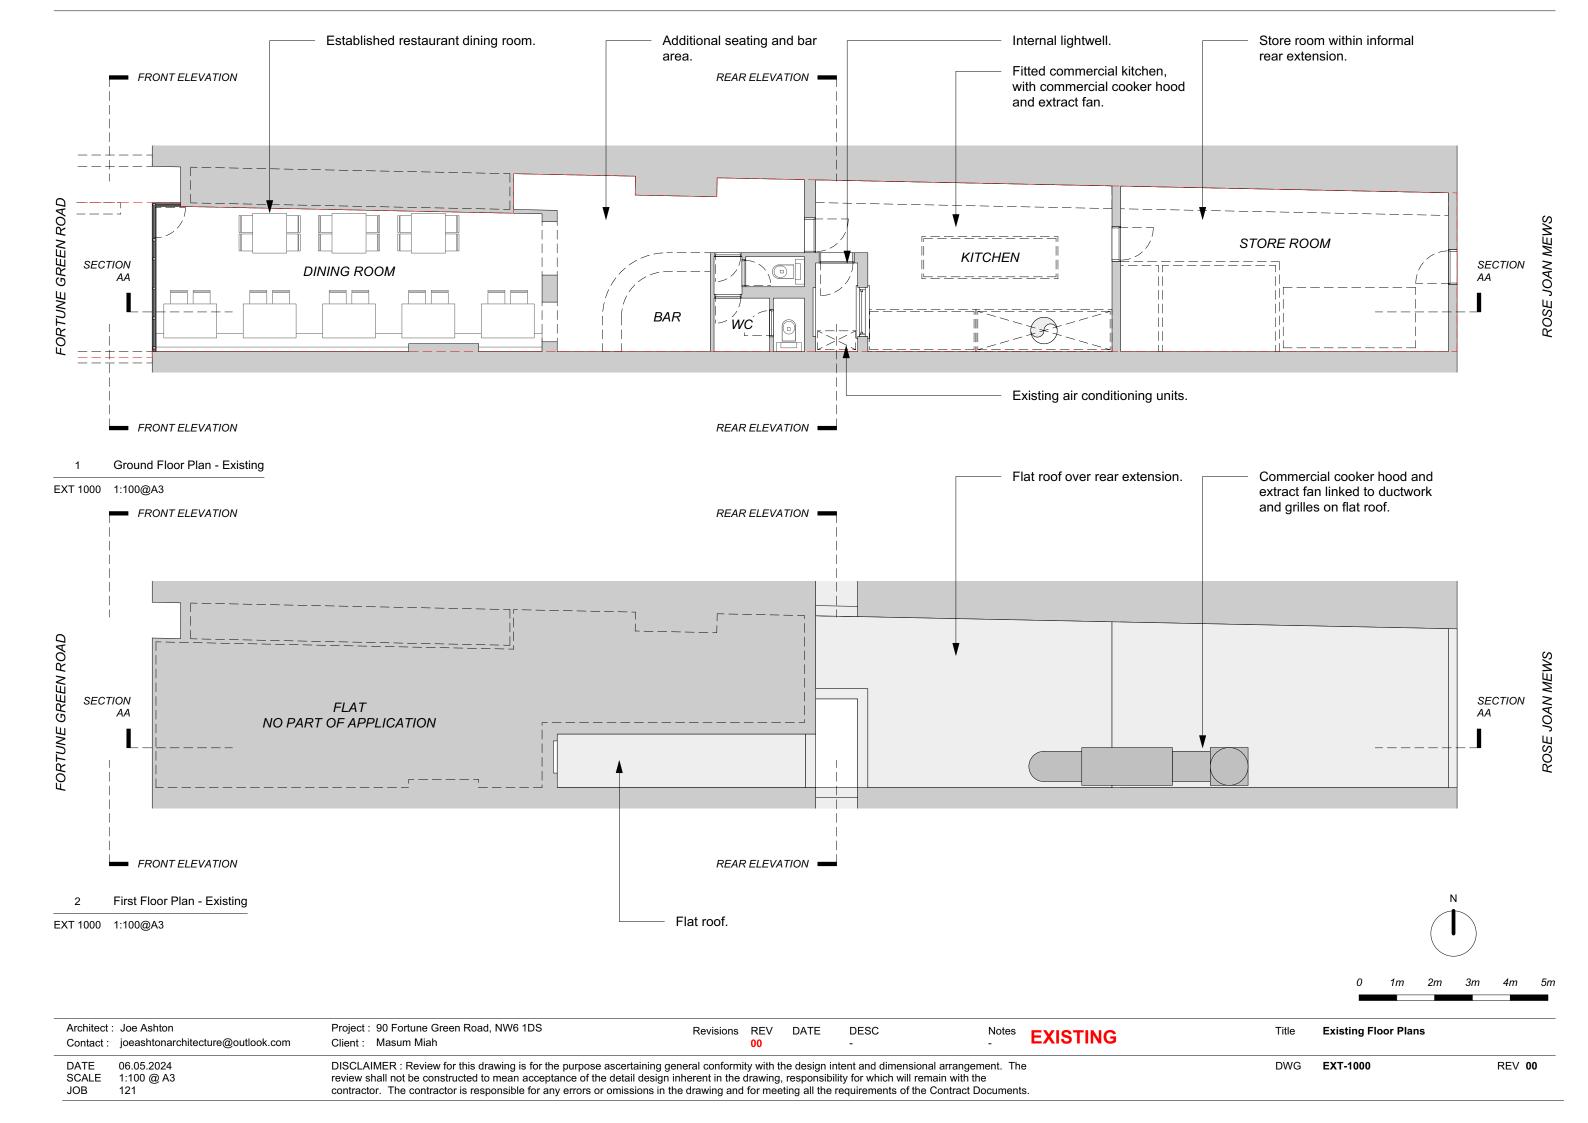

1 Roof Plan - Existing

EXT 1002 1:100@A3



| Architect : Joe Ashton Contact : joeashtonarchitecture@outlook.com | Project : 90 Fortune Green Road, NW6 1DS<br>Client : Masum Miah                                                                                                                                                                                                                                     | Revisions REV DA <sup>-</sup> | E DESC<br>- | Notes <b>EXISTING</b> | Title | Existing Floor Plans |               |
|--------------------------------------------------------------------|-----------------------------------------------------------------------------------------------------------------------------------------------------------------------------------------------------