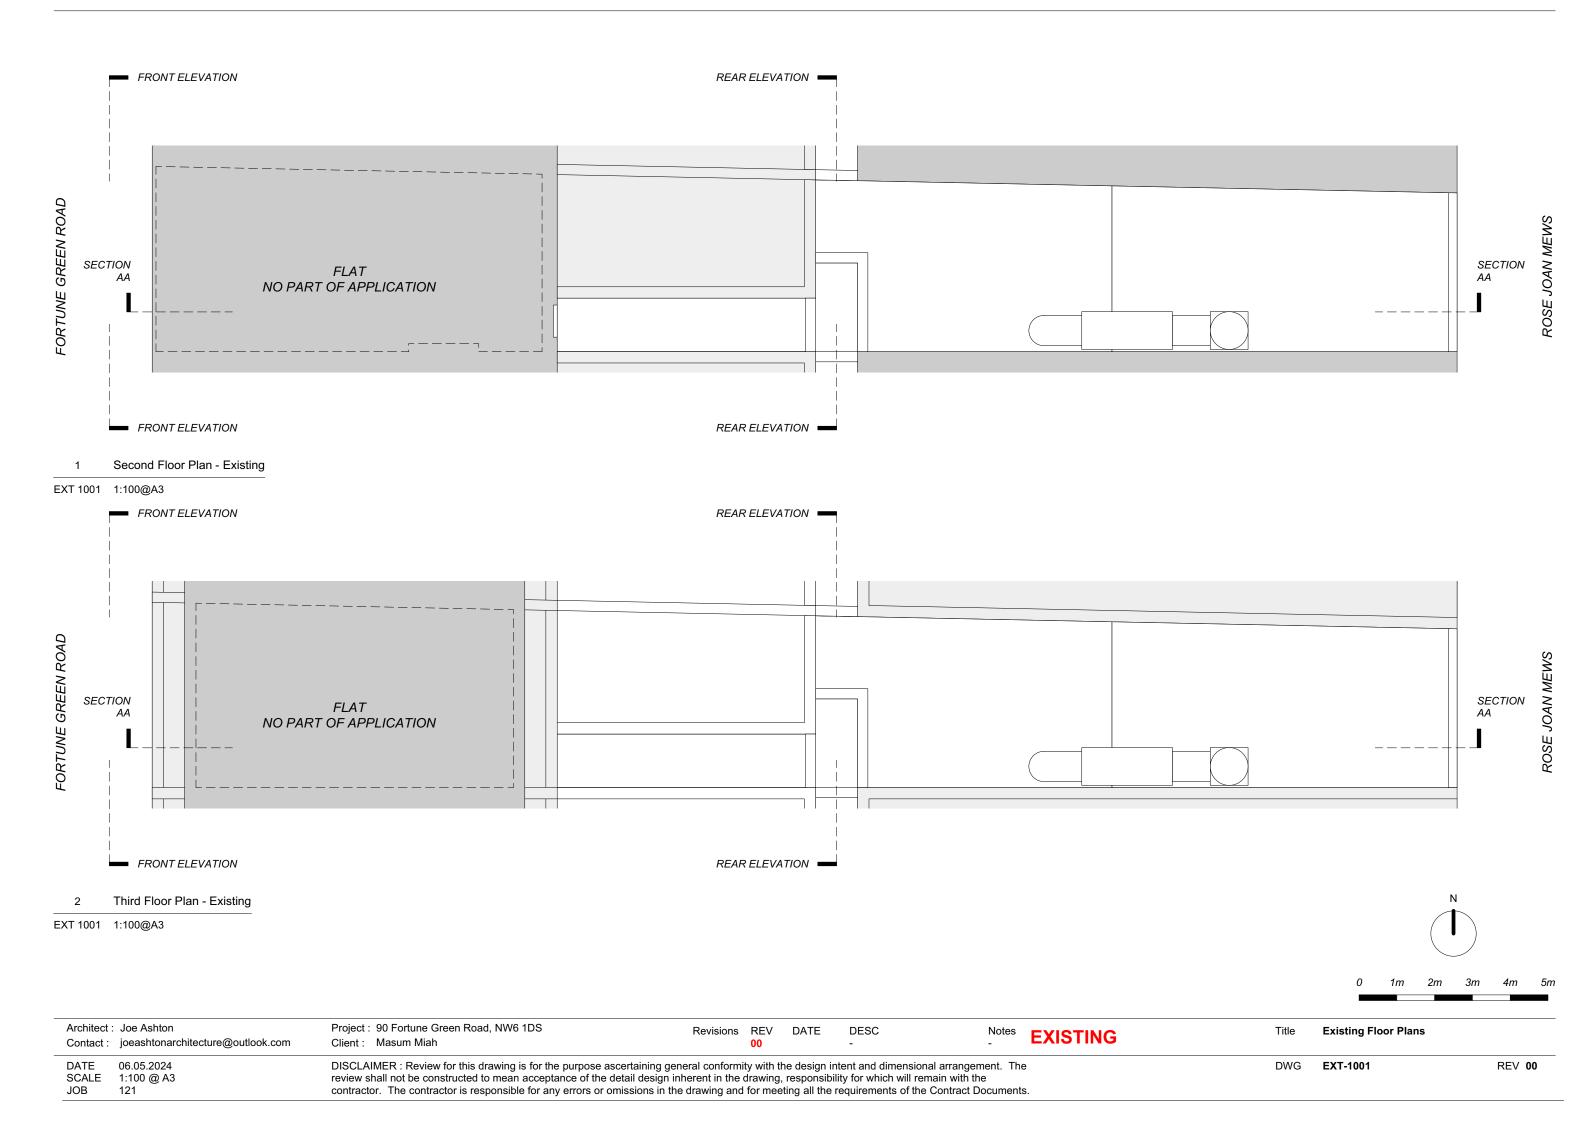

1 Roof Plan - Existing

EXT 1002 1:100@A3

| Architect : Joe Ashton Contact : joeashtonarchitecture@outlook.com | Project : 90 Fortune Green Road, NW6 1DS<br>Client : Masum Miah                                                                                                                                                                                                                                     | Revisions REV DA <sup>-</sup> | E DESC<br>- | Notes <b>EXISTING</b> | Title | Existing Floor Plans |               |
|--------------------------------------------------------------------|-----------------------------------------------------------------------------------------------------------------------------------------------------------------------------------------------------------------------------------------------------------------------------------------------------|-------------------------------|-------------|-----------------------|-------|----------------------|---------------|
| DATE 06.05.2024<br>SCALE 1:100 @ A3                                | DISCLAIMER: Review for this drawing is for the purpose ascertaining general conformity with the design intent and dimensional arrangement. The review shall not be constructed to mean acceptance of the detail design inherent in the drawing, responsibility for which will remain with the       |                               |             |                       | DWG   | EXT-1002             | REV <b>00</b> |
| JOB 121                                                            | review shall not be constructed to mean acceptance of the detail design inherent in the drawing, responsibility for which will remain with the contractor. The contractor is responsible for any errors or omissions in the drawing and for meeting all the requirements of the Contract Documents. |                               |             |                       |       |                      |               |