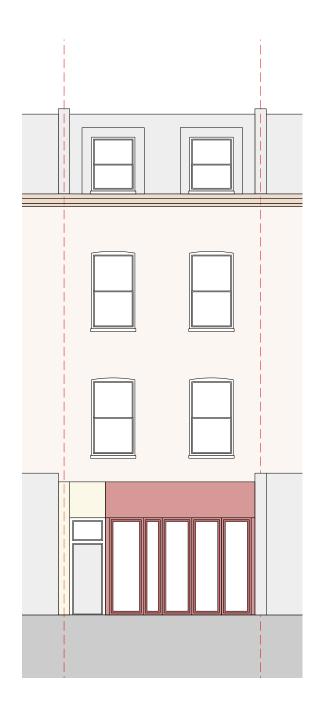

Internal lightwell. Flat roof. Flat roof over rear extension. Blank window.

1 Front Elevation - Existing

EXT 3000 1:100@A3

2 Rear Elevation - Existing
EXT 3000 1:100@A3

| Architect: Joe Ashton Contact: joeashtonarchitecture@outlook.com | Project: 90 Fortune Green Road, NW6 1DS Client: Masum Miah                                                                                                                                                                                                                                                                                                                                                                                         | Revisions REV DATE 00 | DESC<br>- | Notes <b>EXISTING</b> | Title | Existing Elevations |               |
|------------------------------------------------------------------|----------------------------------------------------------------------------------------------------------------------------------------------------------------------------------------------------------------------------------------------------------------------------------------------------------------------------------------------------------------------------------------------------------------------------------------------------|-----------------------|-----------|-----------------------|-------|---------------------|---------------|
| DATE 06.05.2024<br>SCALE 1:100 @ A3<br>JOB 121                   | DISCLAIMER: Review for this drawing is for the purpose ascertaining general conformity with the design intent and dimensional arrangement. The review shall not be constructed to mean acceptance of the detail design inherent in the drawing, responsibility for which will remain with the contractor. The contractor is responsible for any errors or omissions in the drawing and for meeting all the requirements of the Contract Documents. |                       |           |                       |       | EXT-3000            | REV <b>00</b> |