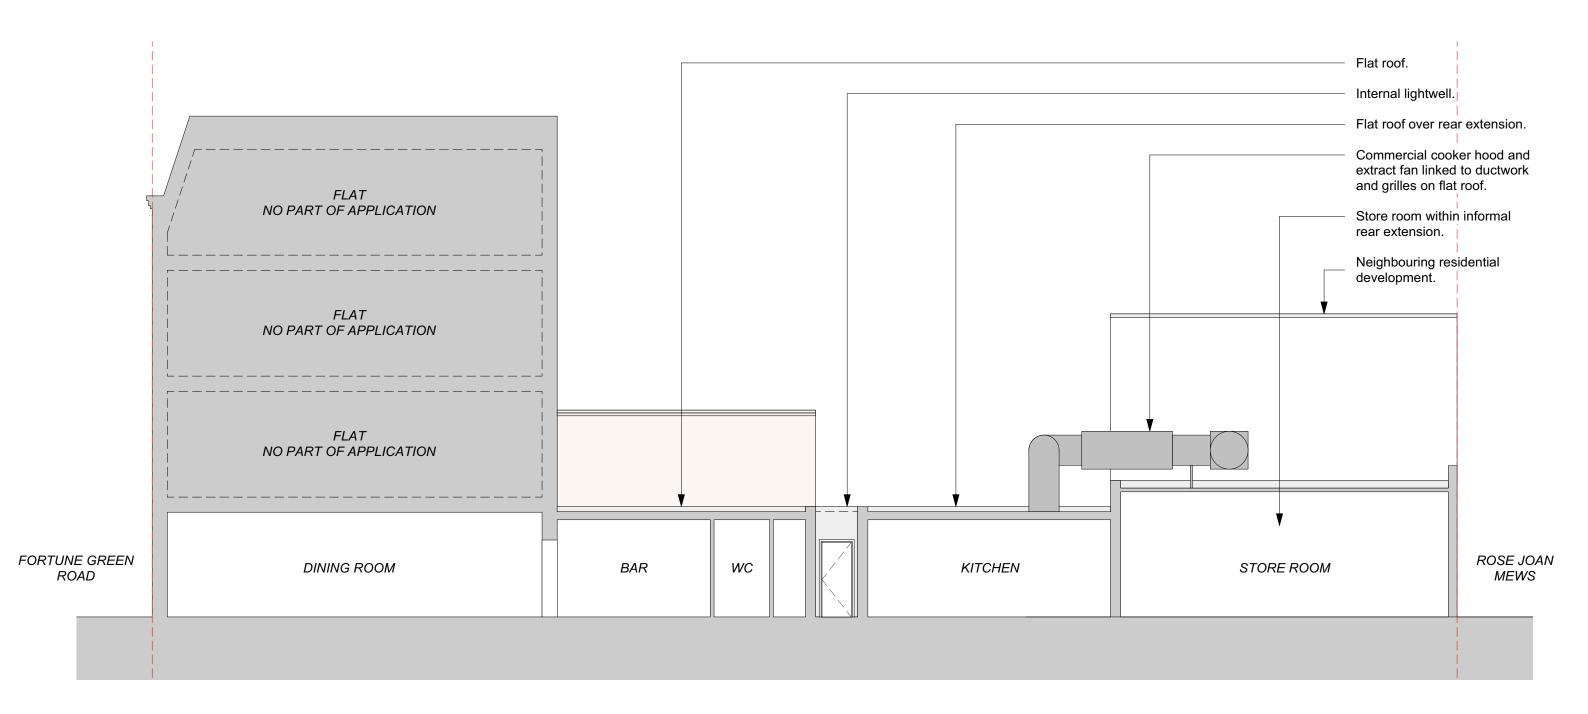

## 1 Section AA - Existing

EXT 2000 1:100@A3

|                                                                  | B : 1 005 1 0 B - 1 NW 1B                                                                                                                                                                                                                                                                                                                                                                                                                          |                        |           |                       |       |                     |               |
|------------------------------------------------------------------|----------------------------------------------------------------------------------------------------------------------------------------------------------------------------------------------------------------------------------------------------------------------------------------------------------------------------------------------------------------------------------------------------------------------------------------------------|------------------------|-----------|-----------------------|-------|---------------------|---------------|
| Architect: Joe Ashton Contact: joeashtonarchitecture@outlook.com | Project: 90 Fortune Green Road, NW6 1DS Client: Masum Miah                                                                                                                                                                                                                                                                                                                                                                                         | Revisions REV DATE  00 | DESC<br>- | Notes <b>EXISTING</b> | Title | Existing Section AA |               |
| DATE 06.05.2024<br>SCALE 1:100 @ A3<br>JOB 121                   | DISCLAIMER: Review for this drawing is for the purpose ascertaining general conformity with the design intent and dimensional arrangement. The review shall not be constructed to mean acceptance of the detail design inherent in the drawing, responsibility for which will remain with the contractor. The contractor is responsible for any errors or omissions in the drawing and for meeting all the requirements of the Contract Documents. |                        |           |                       |       | EXT-2000            | REV <b>00</b> |

Internal lightwell. Flat roof. Flat roof over rear extension. Blank window.

1 Front Elevation - Existing

EXT 3000 1:100@A3

2 Rear Elevation - Existing
EXT 3000 1:100@A3

| Architect: Joe Ashton Contact: joeashtonarchitecture@outlook.com | Project: 90 Fortune Green Road, NW6 1DS Client: Masum Miah                                                                                                                                                                                                                                                                                                                                                                                         | Revisions REV DATE 00 | DESC<br>- | Notes <b>EXISTING</b> | Title | Existing Elevations |               |
|------------------------------------------------------------------|----------------------------------------------------------------------------------------------------------------------------------------------------------------------------------------------------------------------------------------------------------------------------------------------------------------------------------------------------------------------------------------------------------------------------------------------------|-----------------------|-----------|-----------------------|-------|---------------------|---------------|
| DATE 06.05.2024<br>SCALE 1:100 @ A3<br>JOB 121                   | DISCLAIMER: Review for this drawing is for the purpose ascertaining general conformity with the design intent and dimensional arrangement. The review shall not be constructed to mean acceptance of the detail design inherent in the drawing, responsibility for which will remain with the contractor. The contractor is responsible for any errors or omissions in the drawing and for meeting all the requirements of the Contract Documents. |                       |           |                       |       | EXT-3000            | REV <b>00</b> |