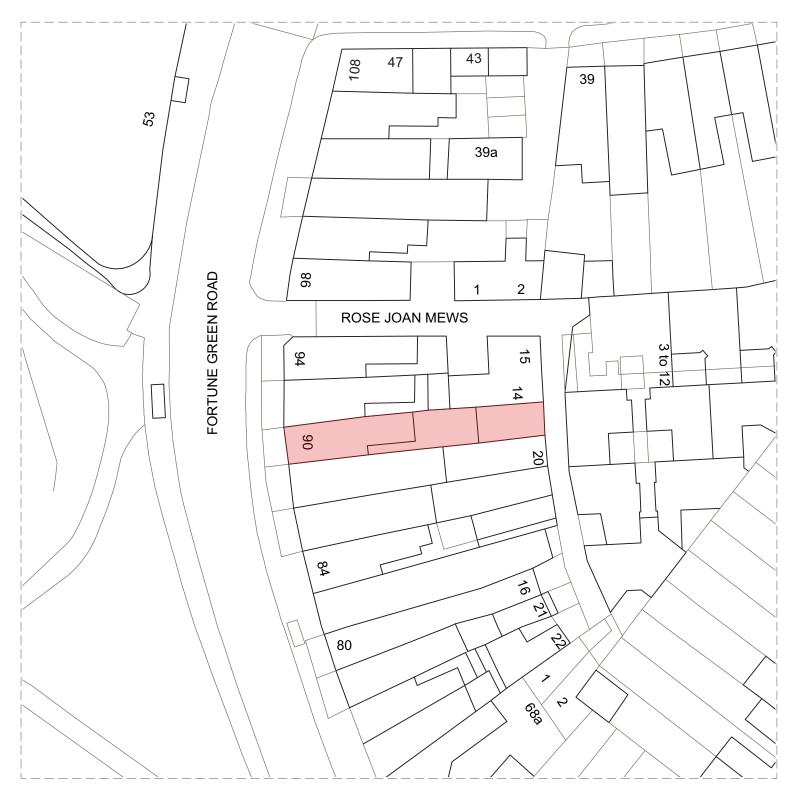

site boundary

Site Location Plan - Existing

EXT 100 Scale 1:500

Architect: Joe Ashton

121

06.05.2024

1:1250 & 1:500 @ A3

DATE

JOB

SCALE

10m 20m 30m 40m 50m

Project: 90 Fortune Green Road, NW6 1DS Revisions REV DATE DESC **Existing Site Location Plan EXISTING** Client: Masum Miah Contact: joeashtonarchitecture@outlook.com EXT-100 DISCLAIMER: Review for this drawing is for the purpose ascertaining general conformity with the design intent and dimensional arrangement. The DWG

site boundary

Site Location Plan - Existing

EXT 100 Scale 1:1250

10m 20m 30m 40m 50m

REV 00