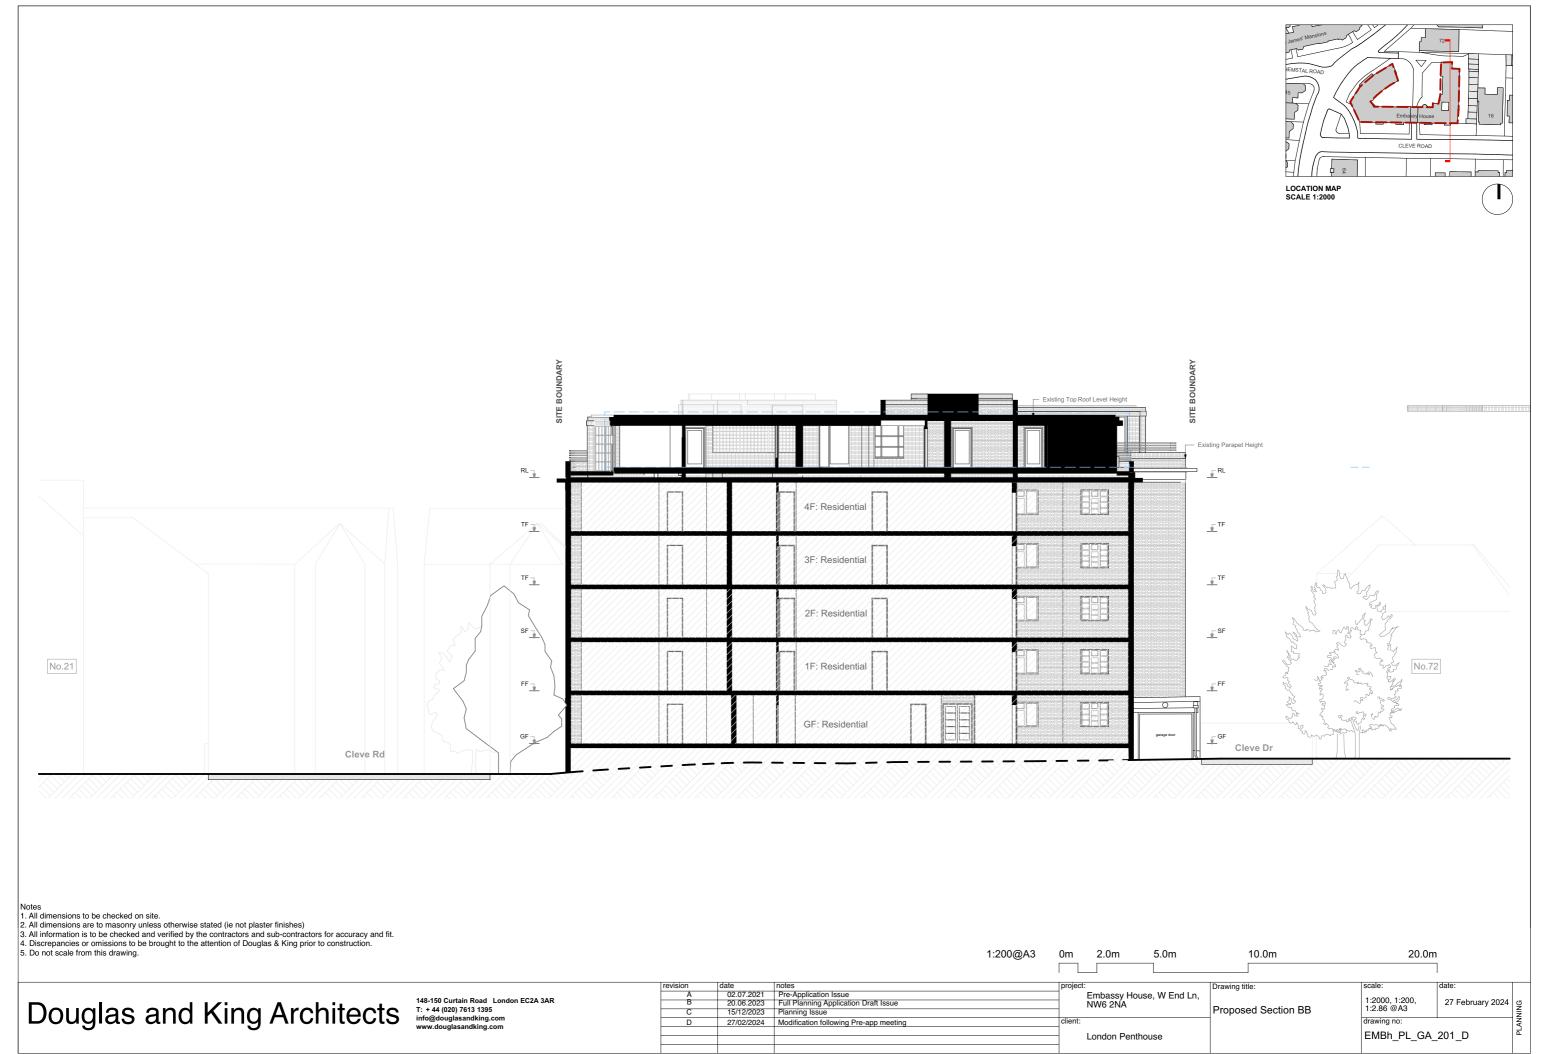

- Notes
  1. All dimensions to be checked on site.
  2. All dimensions are to masonry unless otherwise stated (ie not plaster finishes)
  3. All information is to be checked and verified by the contractors and sub-contractors for accuracy and fit.
  4. Discrepancies or omissions to be brought to the attention of Douglas & King prior to construction.
  5. Do not scale from this drawing.

Douglas and King Architects 148-150 Curtain Road London EC2A 3AR T: +44 (020) 7613 1395 info@douglasandking.com www.douglasandking.com www.douglasandking.com

|  | revision | date       | notes                                  | project | :                                   |
|--|----------|------------|----------------------------------------|---------|-------------------------------------|
|  | A        | 02.07.2021 | Pre-Application Issue                  |         | Embassy House, W End Ln,<br>NW6 2NA |
|  | В        | 20.06.2023 | Full Planning Application Draft Issue  |         |                                     |
|  | С        | 15/12/2023 | Planning Issue                         |         |                                     |
|  | D        | 27/02/2024 | Modification following Pre-app meeting | client: | London Penthouse                    |
|  |          |            |                                        |         |                                     |
|  |          |            |                                        |         |                                     |
|  |          |            |                                        |         |                                     |

1:200@A3

0m

2.0m

5.0m

10.0m

27 February 2024 Proposed Section CC EMBh\_PL\_GA\_202

20.0m