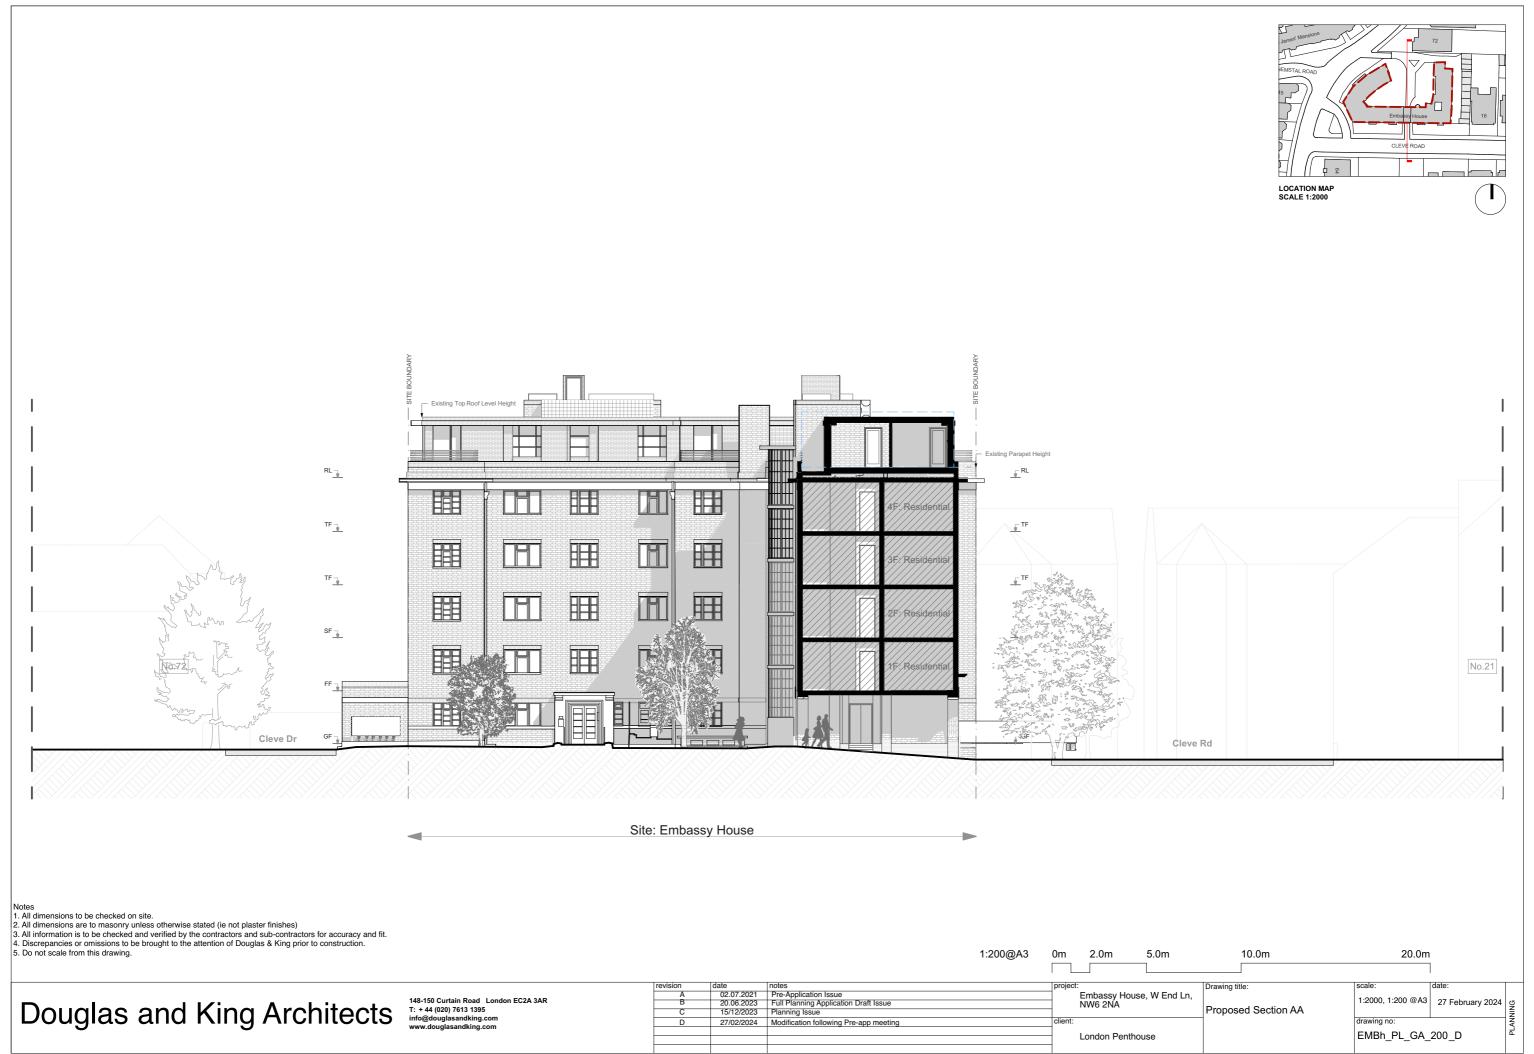

- Notes
  1. All dimensions to be checked on site.
  2. All dimensions are to masonry unless otherwise stated (ie not plaster finishes)
  3. All information is to be checked and verified by the contractors and sub-contractors for accuracy and fit.
  4. Discrepancies or omissions to be brought to the attention of Douglas & King prior to construction.
  5. Do not scale from this drawing.

Douglas and King Architects 148-150 Curtain Road London EC2A 3AR T: +44 (020) 7613 1395 info@douglasandking.com www.douglasandking.com www.douglasandking.com

|  | revision | date       | notes                                  | project | :                                   |
|--|----------|------------|----------------------------------------|---------|-------------------------------------|
|  | A        | 02.07.2021 | Pre-Application Issue                  |         | Embassy House, W End Ln,<br>NW6 2NA |
|  | В        | 20.06.2023 | Full Planning Application Draft Issue  |         |                                     |
|  | С        | 15/12/2023 | Planning Issue                         |         |                                     |
|  | D        | 27/02/2024 | Modification following Pre-app meeting | client: | London Penthouse                    |
|  |          |            |                                        |         |                                     |
|  |          |            |                                        |         |                                     |
|  |          |            |                                        |         |                                     |

1:200@A3

0m

2.0m

5.0m

10.0m

27 February 2024 Proposed Section CC EMBh\_PL\_GA\_202

20.0m