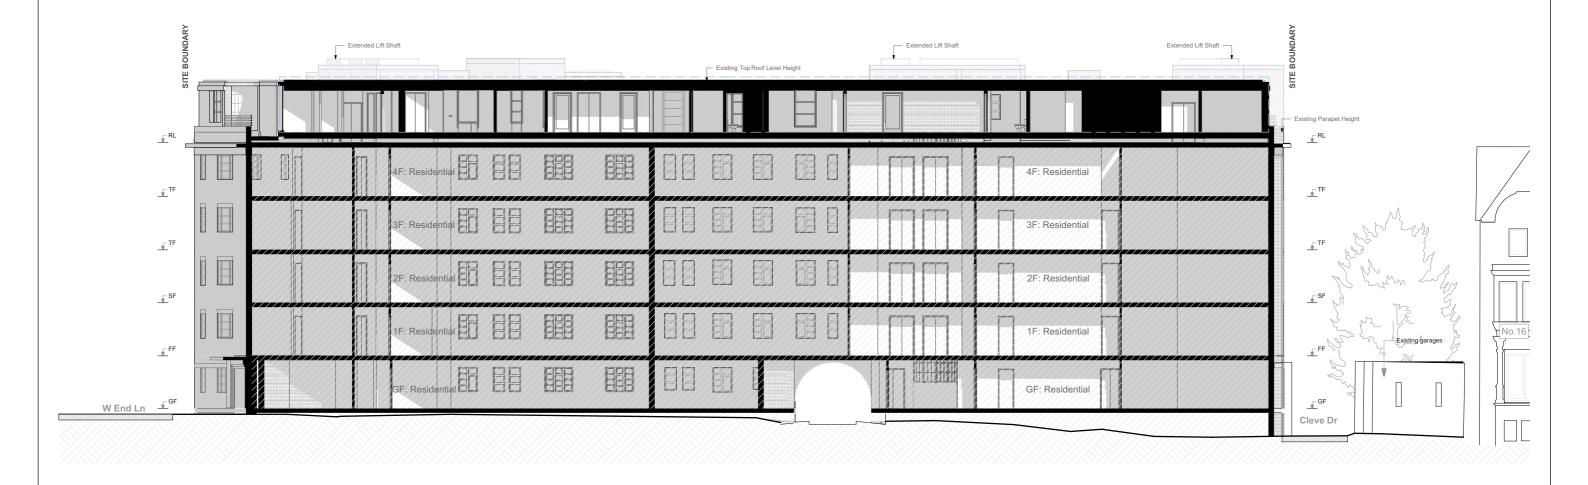

- Notes
  1. All dimensions to be checked on site.
  2. All dimensions are to masonry unless otherwise stated (ie not plaster finishes)
  3. All information is to be checked and verified by the contractors and sub-contractors for accuracy and fit.
  4. Discrepancies or omissions to be brought to the attention of Douglas & King prior to construction.
  5. Do not scale from this drawing.

Douglas and King Architects 148-150 Curtain Road London EC2A 3AR T: +44 (020) 7613 1395 info@douglasandking.com www.douglasandking.com www.douglasandking.com

|  | revision | date       | notes                                  | project | :                                   |
|--|----------|------------|----------------------------------------|---------|-------------------------------------|
|  | A        | 02.07.2021 | Pre-Application Issue                  |         | Embassy House, W End Ln,<br>NW6 2NA |
|  | В        | 20.06.2023 | Full Planning Application Draft Issue  |         |                                     |
|  | С        | 15/12/2023 | Planning Issue                         |         |                                     |
|  | D        | 27/02/2024 | Modification following Pre-app meeting | client: | London Penthouse                    |
|  |          |            |                                        |         |                                     |
|  |          |            |                                        |         |                                     |
|  |          |            |                                        |         |                                     |

1:200@A3

0m

2.0m

5.0m

10.0m

27 February 2024 Proposed Section CC EMBh\_PL\_GA\_202

20.0m