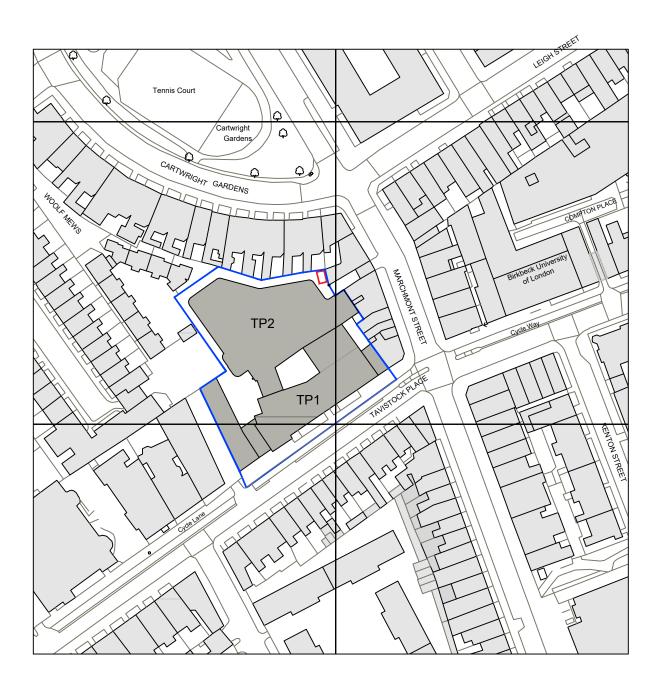

Location Plan - Scale 1:1250 @ A3

Notes: OS Licence No: 100006354

All dimensions to be checked on site. DO NOT SCALE FROM DRAWING.

Discrepancies ambiguities and/or omissions between this drawing and information given elsewhere must be reported immediately to the architect before proceeding.

THIS DRAWING IS COPYRIGHT.

This drawing is to be read in conjunction with drawings:-

DRAWING FOR PLANNING PLANNING PURPOSES ONLY. NOT INTENDED FOR CONSTRUCTION.

Denotes Site Ownership Area: 3,044 sqm
Denotes Application Area: >10 sqm

Location Plan

1:1250 @ A3 241014

241014-NAP-ZZ-XX-DR-A-00001