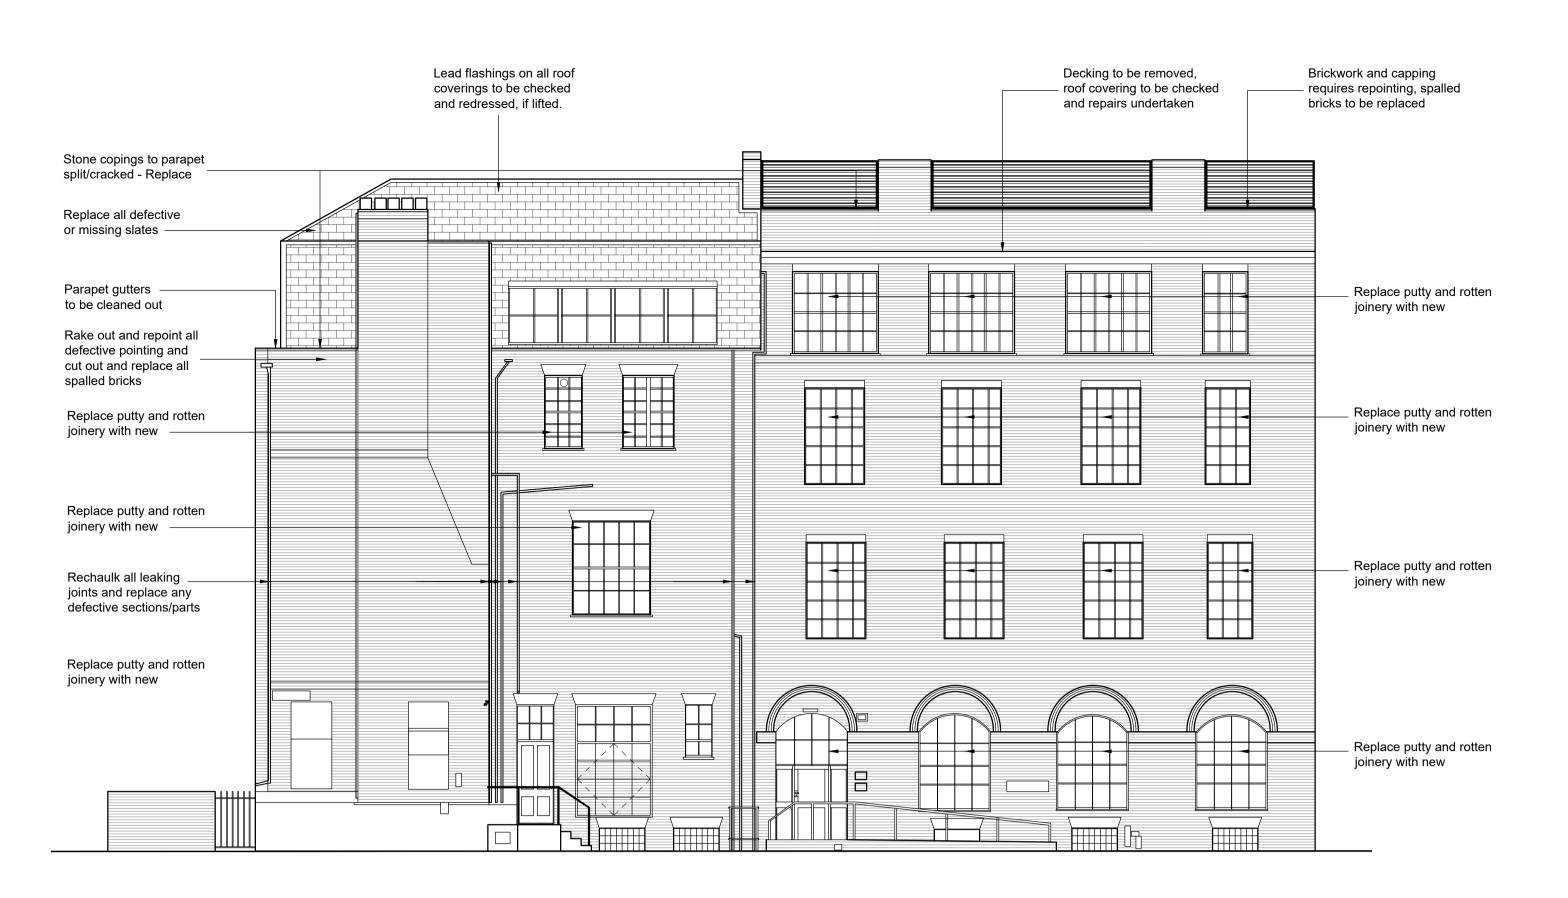

## West Elevation - Remedial Works - 1:100

to roof light to be replaced

damp render and flaunching

Lead flashings on all roof

A1 Original Sheet Size 75mm 90mm Actual Size 50mm

Revision .

•

.