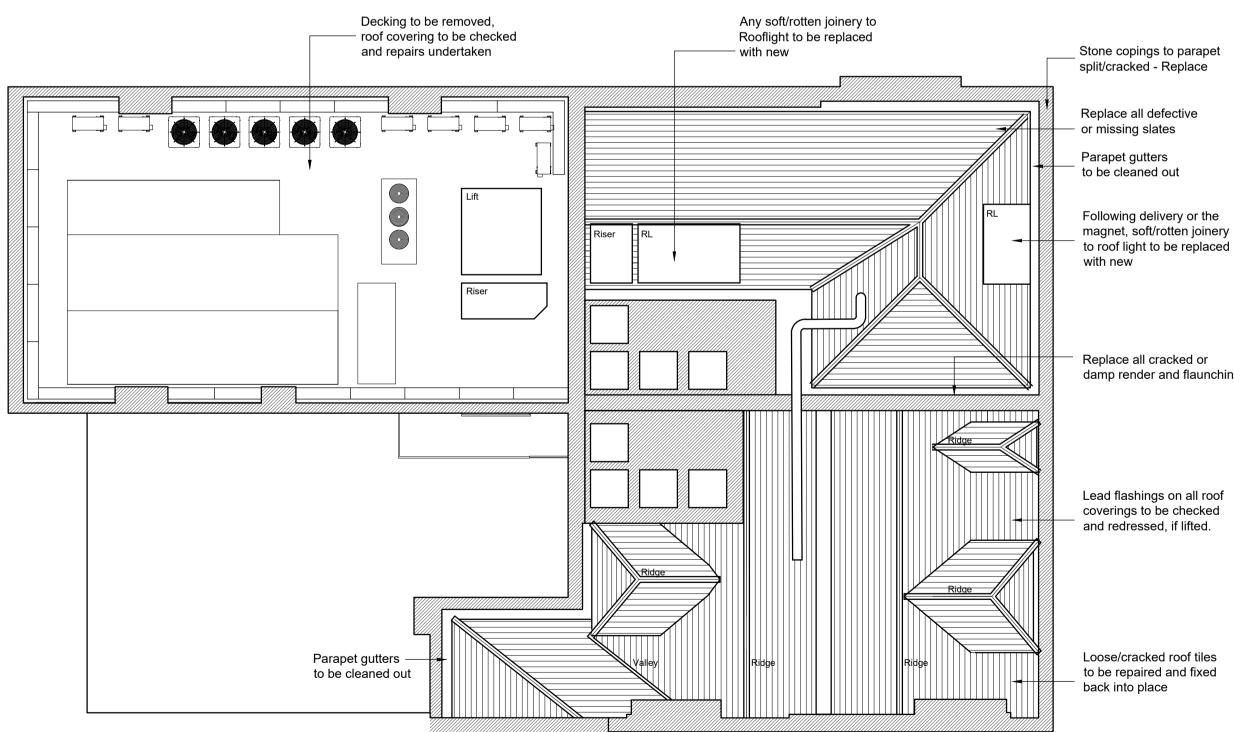

North Elevation - Remedial Works - 1:100



North Elevation (Basement)

## North Elevation (Basement) - Remedial Works - 1:100



## West Elevation - Remedial Works - 1:100



to roof light to be replaced

damp render and flaunching

Lead flashings on all roof



A1 Original Sheet Size 75mm 90mm Actual Size 50mm

Revision .

•

.

.

.

Job **Neuroscience Health Centre,** Queen Square, London

<sup>Client</sup> Amethyst

Drawing **Remedial Works - Elevations** 

Scale/Date/Drawn/Chk. 1:100 /Feb 2024/KR



1 Boyd Street Shieldfield Newcastle upon Tyne NE2 1AP Tel+ 44 (0) 191 260-2450Fax+ 44 (0) 191 261-7301 E-mail admin@csmarchitects.co.uk Web Site www.csmarchitects.co.uk