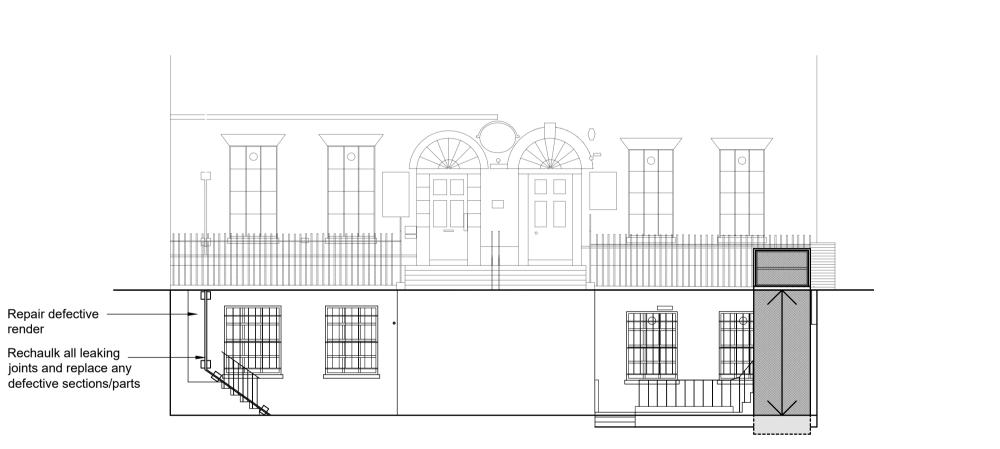

North Elevation - Remedial Works - 1:100



North Elevation (Basement)

## North Elevation (Basement) - Remedial Works - 1:100



## West Elevation - Remedial Works - 1:100



to roof light to be replaced

damp render and flaunching

Lead flashings on all roof



A1 Original Sheet Size 75mm 90mm Actual Size 50mm

Revision .

•

.

.

.

Job **Neuroscience Health Centre,** Queen Square, London

<sup>Client</sup> Amethyst

Drawing **Remedial Works - Elevations** 

Scale/Date/Drawn/Chk. 1:100 /Feb 2024/KR



1 Boyd Street Shieldfield Newcastle upon Tyne NE2 1AP Tel+ 44 (0) 191 260-2450Fax+ 44 (0) 191 261-7301 E-mail admin@csmarchitects.co.uk Web Site www.csmarchitects.co.uk