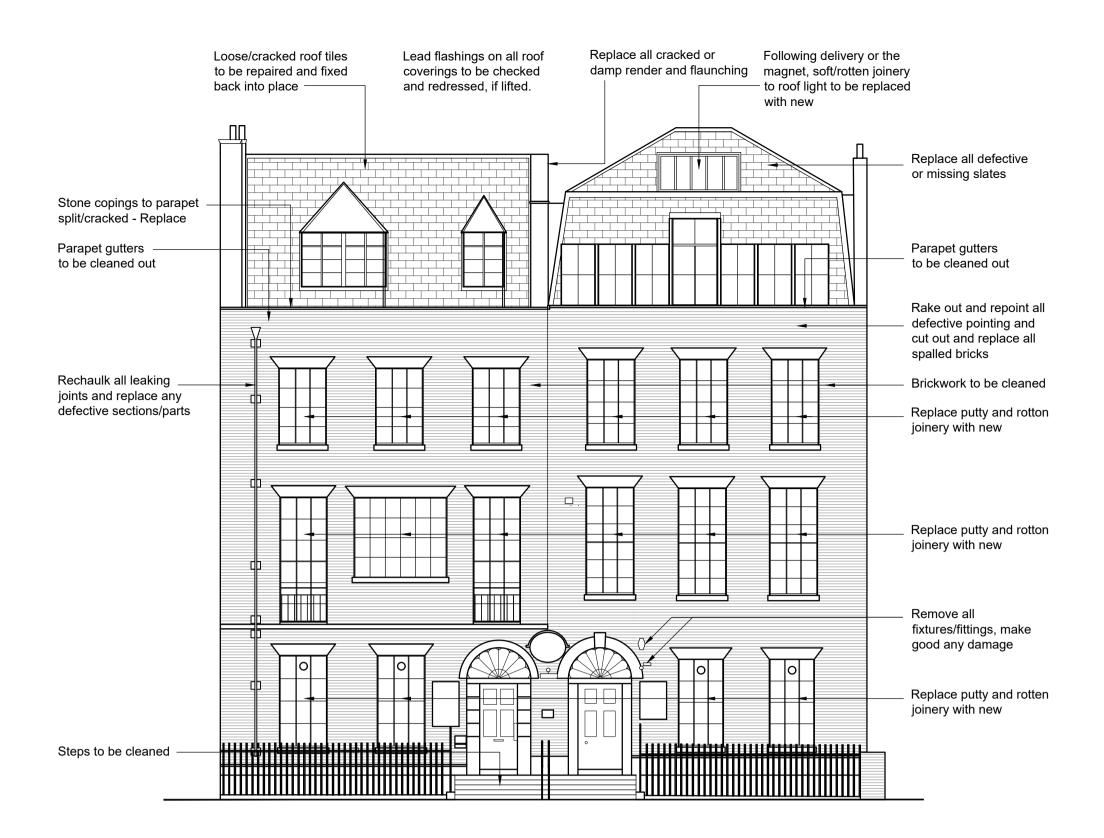

North Elevation - Remedial Works - 1:100



North Elevation (Basement)

## North Elevation (Basement) - Remedial Works - 1:100



## West Elevation - Remedial Works - 1:100



to roof light to be replaced

damp render and flaunching

Lead flashings on all roof



A1 Original Sheet Size 75mm 90mm Actual Size 50mm

Revision .

•

.

.

.

Job **Neuroscience Health Centre,** Queen Square, London

<sup>Client</sup> Amethyst

Drawing **Remedial Works - Elevations** 

Scale/Date/Drawn/Chk. 1:100 /Feb 2024/KR



1 Boyd Street Shieldfield Newcastle upon Tyne NE2 1AP Tel+ 44 (0) 191 260-2450Fax+ 44 (0) 191 261-7301 E-mail admin@csmarchitects.co.uk Web Site www.csmarchitects.co.uk