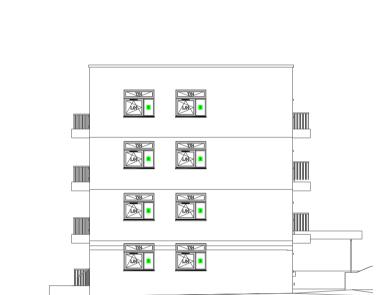

--------------------|-------------------------------------|----------------------------|-------|--|--|--|--|
|                         | Family                              | Туре                       | Count |  |  |  |  |
| 2                       | Proposed -<br>Window-Four-Pane-Door | 2500x2050-Mancroft         | 1     |  |  |  |  |
| 3                       | Proposed - Window-One-Pane          | 1600x470-Mancroft-Communal | 8     |  |  |  |  |
| 4                       | Proposed -<br>Window-Five-Pane-Door | 4850x2050-Mancroft         | 4     |  |  |  |  |
| 5                       | Proposed - Window-Three-Pane        | 1600x1385-Mancroft         | 15    |  |  |  |  |
| 6                       | Proposed - Window-Two-Pane          | 1155x1385-Mancroft         | 4     |  |  |  |  |



**1** Mancroft West Proposed Elevation

| Windows Mancroft - North |                              |                    |       |  |  |  |
|--------------------------|------------------------------|--------------------|-------|--|--|--|
|                          | Family                       | Туре               | Count |  |  |  |
| 5                        | Proposed - Window-Three-Pane | 1600x1385-Mancroft | 8     |  |  |  |

2 Mancroft North Proposed Elevation

3 Mancroft East Proposed Elevation 1:200









## **5** Wymondham North East Proposed Elevation





## 6 Wymondham North West Proposed Elevation



7 Wymondham South West Proposed Elevation





| Windows Wymondham - Whole Building |                                     |                              |       |  |  |  |
|---