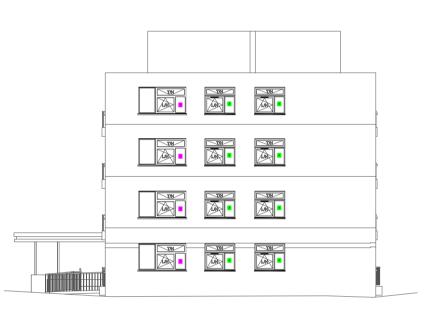

## **5** Wymondham North East Proposed Elevation

## 6 Wymondham North West Proposed Elevation

7 Wymondham South West Proposed Elevation

| Windows Wymondham - Whole Building |                                     |                              |       |  |  |  |
|------------------------------------|-------------------------------------|------------------------------|-------|--|--|--|
|                                    | Family                              | Туре                         | Count |  |  |  |
| 1                                  | Proposed - Window-Four-Pane         | 2500x1385-Wymondham          | 16    |  |  |  |
| 2                                  | Proposed - Window-Eight-Pane        | 3200x2050-Wymondham          | 3     |  |  |  |
| 3                                  | Proposed -<br>Window-Five-Pane-Door | 4850x2050-Wymondham          | 12    |  |  |  |
| 4                                  | Proposed - Window-Three-Pane        | 1600x1385-Wymondham          | 76    |  |  |  |
| 5                                  | Proposed - Window-Three-Pane        | 1600x1385-Wymondham-Communal | 3     |  |  |  |
| 6                                  | Proposed - Window-Two-Pane          | 1155x1385-Wymondham          | 8     |  |  |  |
| 7                                  | Double Door                         | 2000x2400-Wymondham-Communal | 1     |  |  |  |