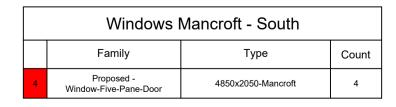

**1** Mancroft West Proposed Elevation

| Windows Mancroft - North |                              |                    |       |  |  |  |
|--------------------------|------------------------------|--------------------|-------|--|--|--|
|                          | Family                       | Туре               | Count |  |  |  |
| 5                        | Proposed - Window-Three-Pane | 1600x1385-Mancroft | 8     |  |  |  |