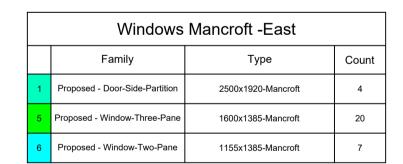

| Windows Mancroft - West |                                     |                            |       |  |  |  |  |
|-------------------------|-------------------------------------|----------------------------|-------|--|--|--|--|
|                         | Family                              | Туре                       | Count |  |  |  |  |
| 2                       | Proposed -<br>Window-Four-Pane-Door | 2500x2050-Mancroft         | 1     |  |  |  |  |
| 3                       | Proposed - Window-One-Pane          | 1600x470-Mancroft-Communal | 8     |  |  |  |  |
| 4                       | Proposed -<br>Window-Five-Pane-Door | 4850x2050-Mancroft         | 4     |  |  |  |  |
| 5                       | Proposed - Window-Three-Pane        | 1600x1385-Mancroft         | 15    |  |  |  |  |
| 6                       | Proposed - Window-Two-Pane          | 1155x1385-Mancroft         | 4     |  |  |  |  |