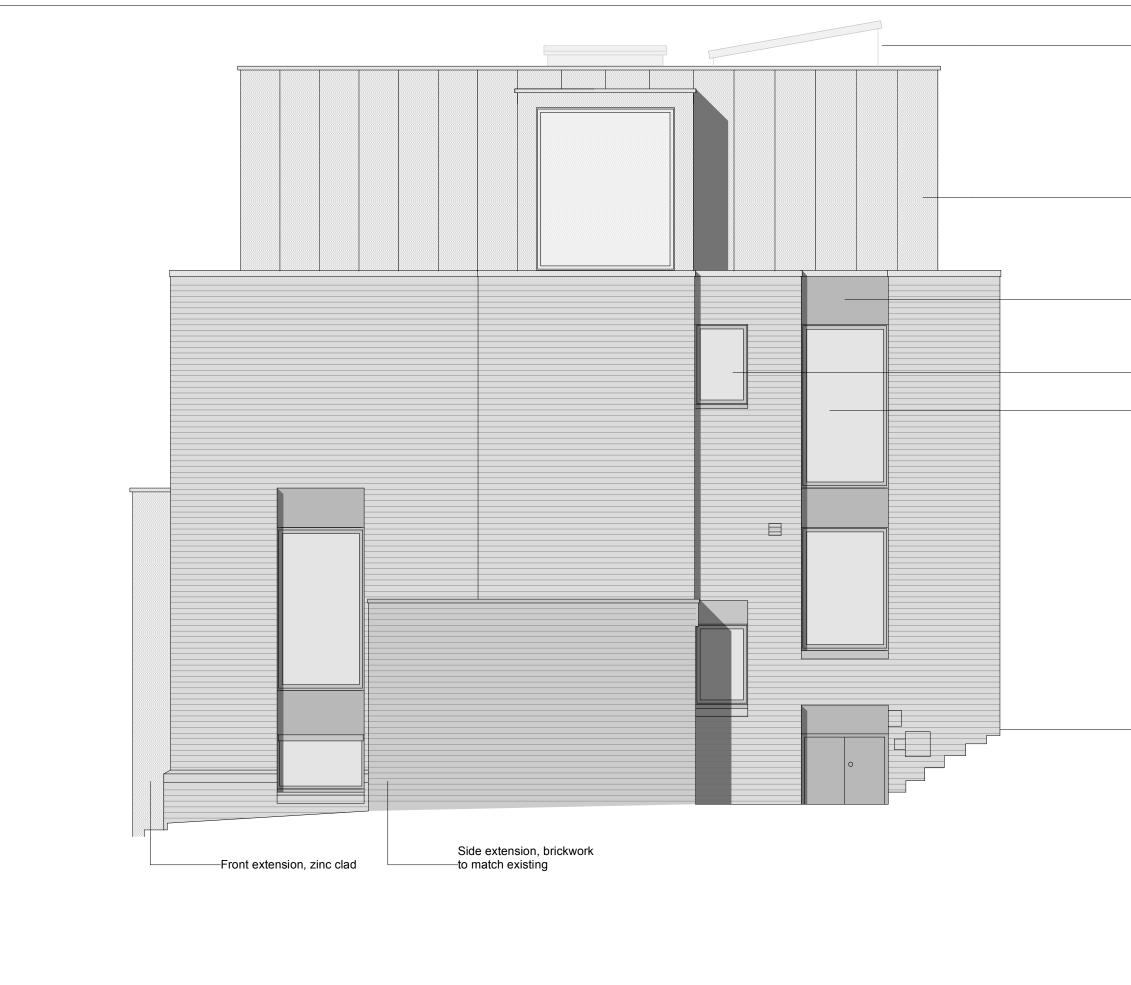

020 89680279 077 98854810

richard@webb-architects.co.uk WEBB ARCHITECTS

Drawing to be read in conjunction with consultants information. Performance in the information of the inform

IMI

REV- D=08.05.24-Roof raised, rear extension A=10.04.24-Stair box added revised, shading added B=01.05.24-Roof level revised, cladding addet, wintow added C=0.25.32-4-Wintow added

| -Solar panels                                           |    |
|---------------------------------------------------------|----|
| Roof extension, zinc<br>-clad                           |    |
| -Zinc cladding                                          |    |
| -New window opening<br>New windows to side<br>elevation |    |
|                                                         |    |
|                                                         |    |
|                                                         | 5m |

|                                   | 4m _          |
|-----------------------------------|---------------|
|                                   | 3m _          |
|                                   | 2m _          |
|                                   | 1m _          |
| 18A FROGNAL GARDENS               | 0m            |
| PROPOSED-<br>SIDE ELEVATION- EAST | 1297.03.13(E) |