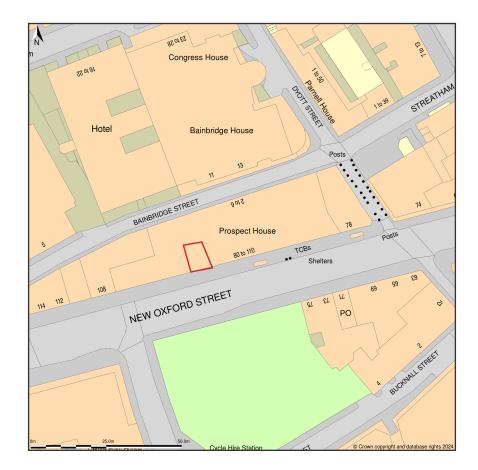

## Sushidog, 104, New Oxford Street, London, WC1A 1HB

Location Plan shows area bounded by: 529890.0, 181358.8 530031.43, 181500.22 (at a scale of 1:1250), OSGridRef: TQ29968142. The representation of a road, track or path is no evidence of a right of way. The representation of features as lines is no evidence of a property boundary.

Produced on 16th May 2024 from the Ordnance Survey National Geographic Database and incorporating surveyed revision available at this date. Reproduction in whole or part is prohibited without the prior permission of Ordnance Survey. © Crown copyright 2024. Supplied by www.buyaplan.co.uk a licensed Ordnance Survey partner (100053143). Unique plan reference: #00900329-F29D06.