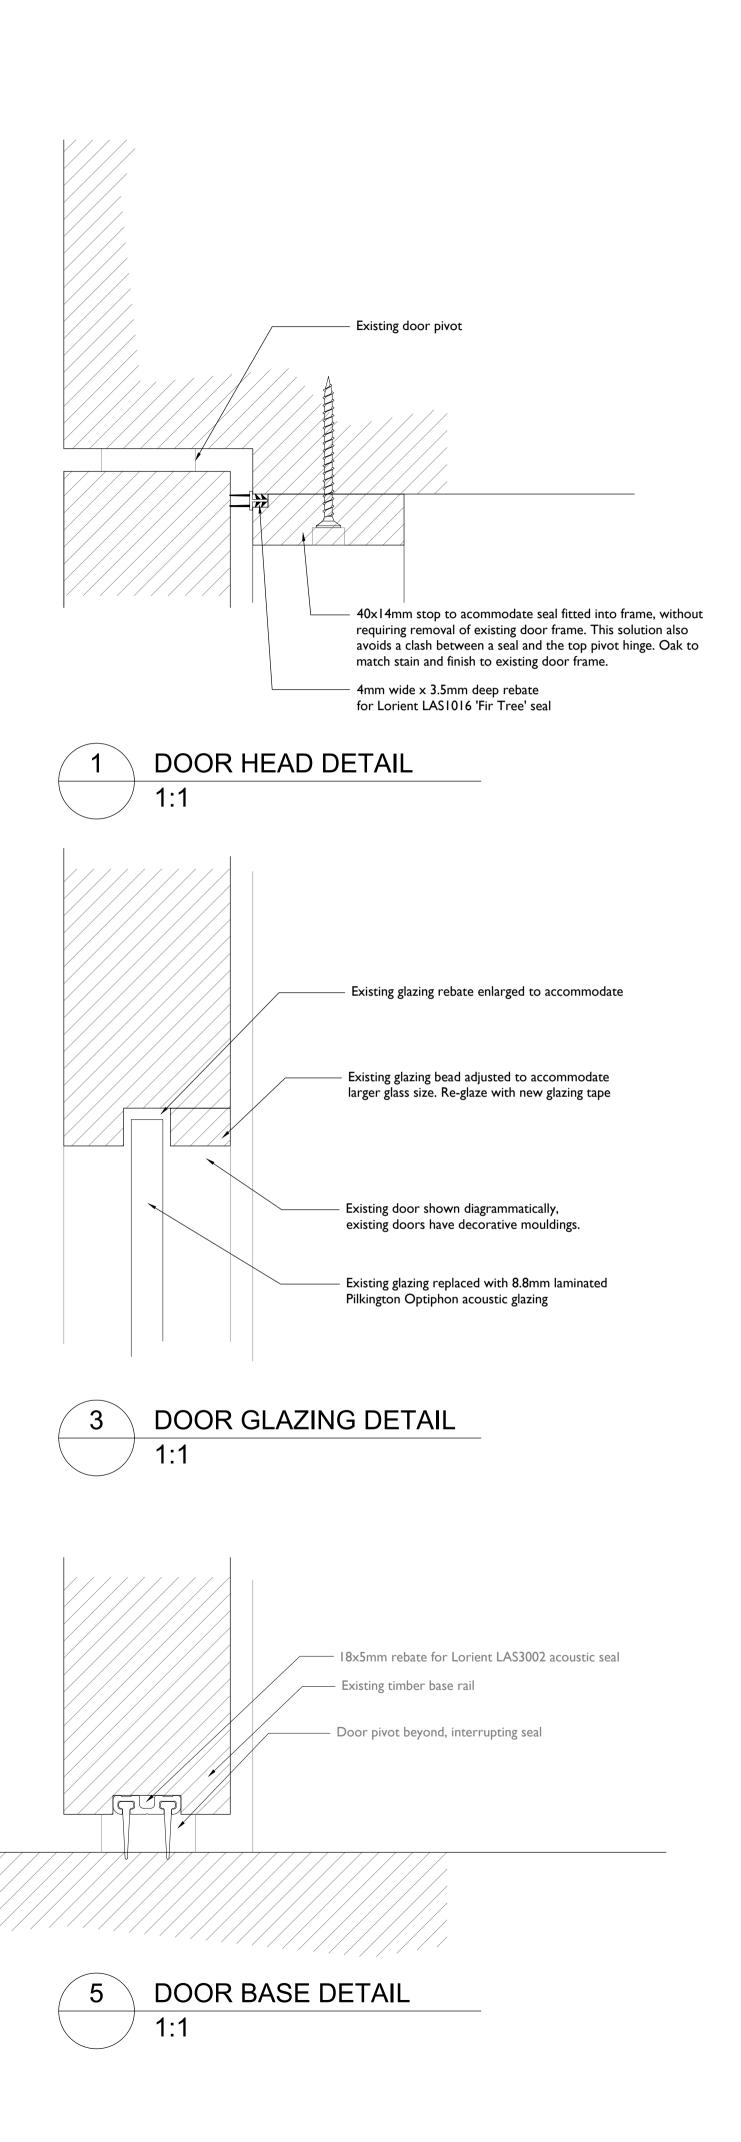

- Existing timber flush meeting stile

MEETING STILE DETAIL

Drawings are based on survey data and may not accurately represent

Do not scale from this drawing. All dimensions are to be verified on site

All dimensions are in millimetres unless noted otherwise.