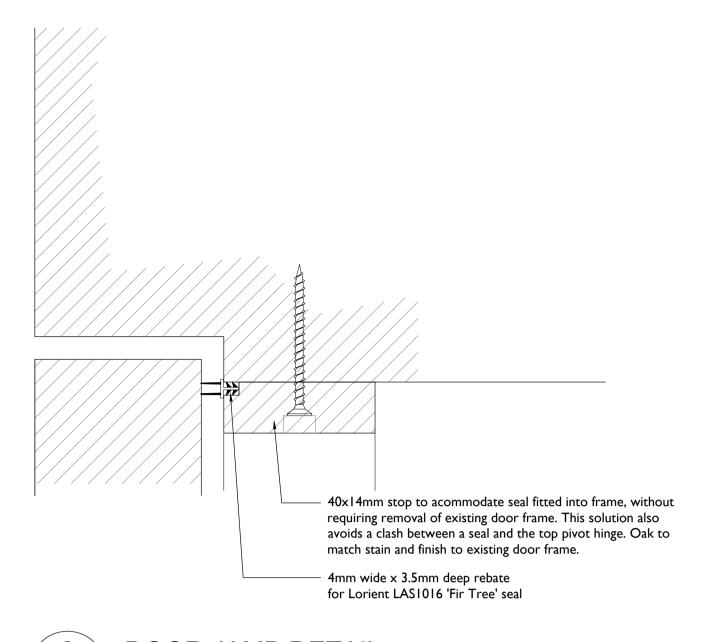

- Existing timber flush meeting stile

MEETING STILE DETAIL

Drawings are based on survey data and may not accurately represent

Do not scale from this drawing. All dimensions are to be verified on site

All dimensions are in millimetres unless noted otherwise.