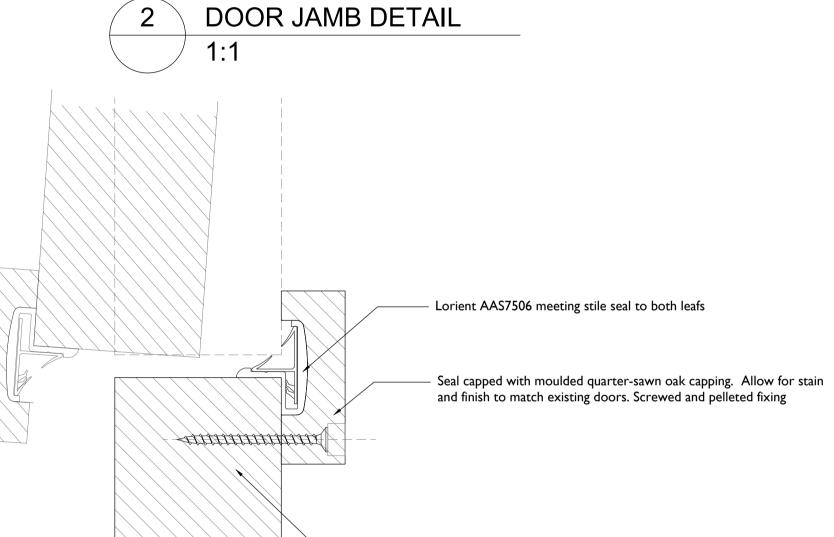

- Existing timber flush meeting stile

MEETING STILE DETAIL

Drawings are based on survey data and may not accurately represent

Do not scale from this drawing. All dimensions are to be verified on site

All dimensions are in millimetres unless noted otherwise.