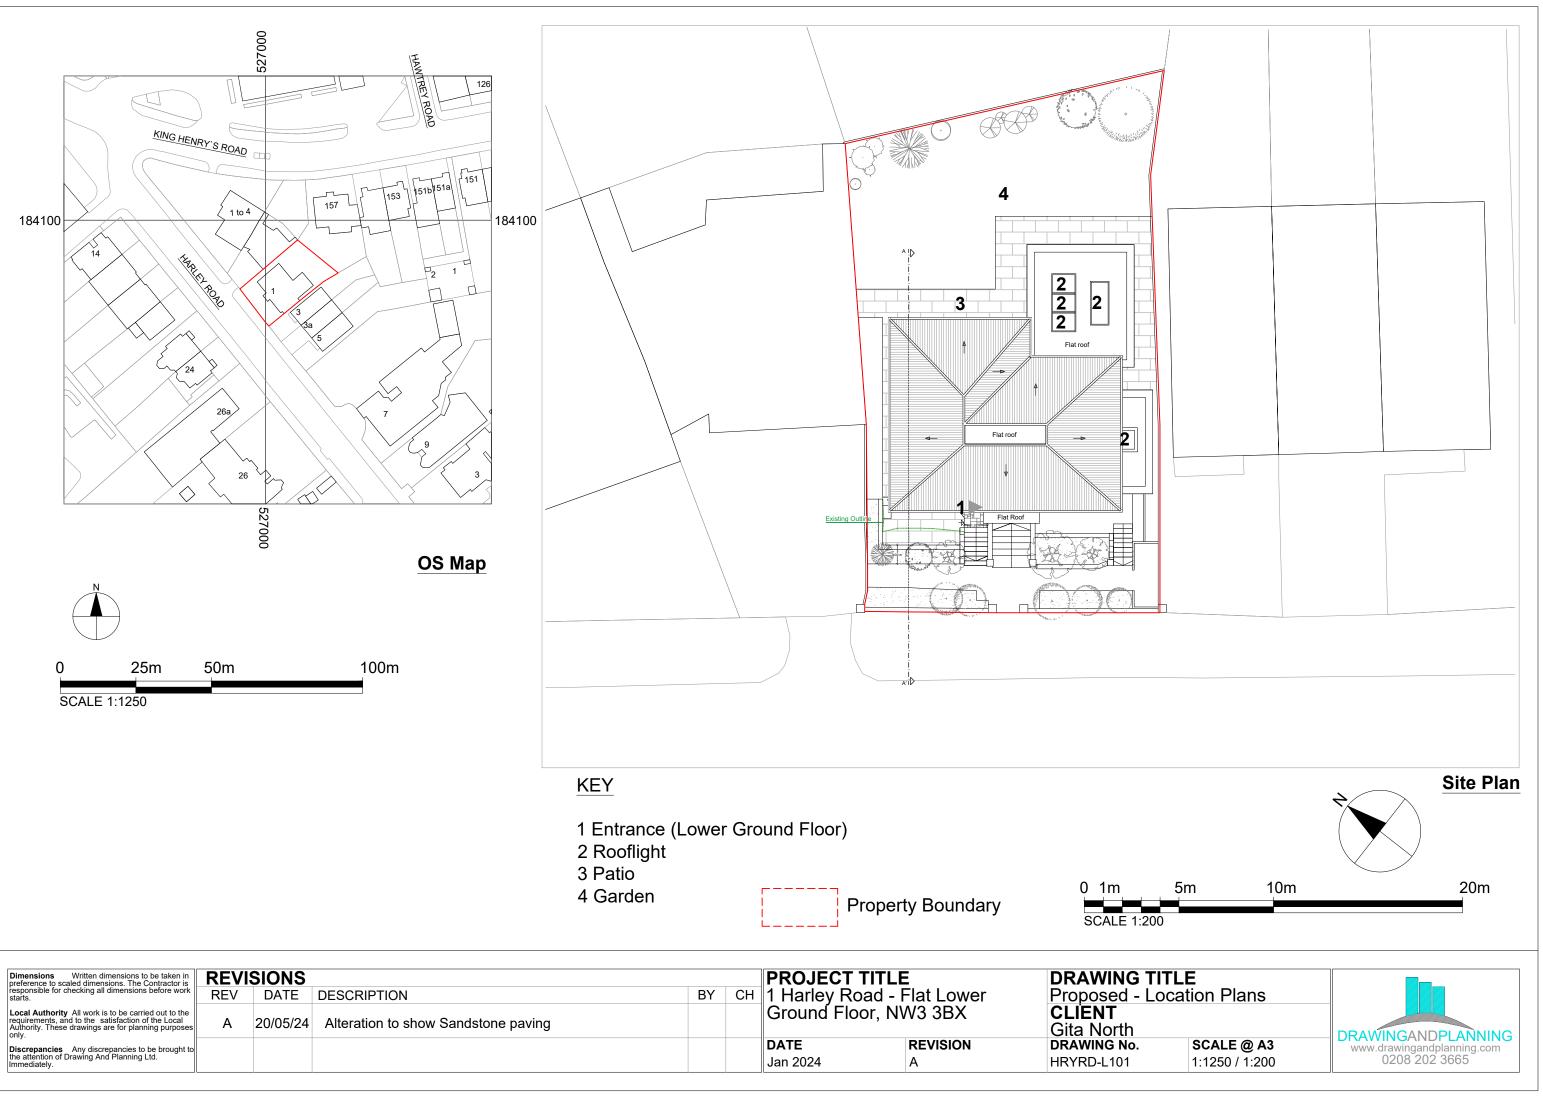

| responsible<br>starts. | ponsible for checking all dimensions before work rts.                                                                                                            | REV | DATE     | DESCRIPTION                         | BY | CH | 1 Harley Road - Flat Lower<br>Ground Floor, NW3 3BX |               | Proposed - Loc              |
|------------------------|------------------------------------------------------------------------------------------------------------------------------------------------------------------|-----|----------|-------------------------------------|----|----|-----------------------------------------------------|---------------|-----------------------------|
| req                    | cal Authority All work is to be carried out to the<br>uirements, and to the satisfaction of the Local<br>thority. These drawings are for planning purposes<br>v. | А   | 20/05/24 | Alteration to show Sandstone paving |    |    |                                                     |               | <b>CLIENT</b><br>Gita North |
| the                    | Discrepancies Any discrepancies to be brought to the attention of Drawing And Planning Ltd.<br>Immediately.                                                      |     |          |                                     |    |    | <b>DATE</b><br>Jan 2024                             | REVISION<br>A | DRAWING No.<br>HRYRD-L101   |