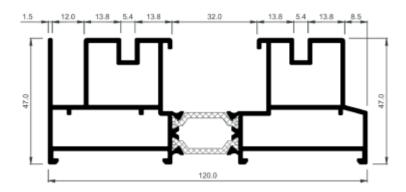

## **TECHNCAL SPECIFICATIONS**

- · Slim interlock profile of 47mm
- · Stainless steel rails that allow for ultra smooth sliding
- Sash heights from 1500mm 3000mm
- · Sash width from 600mm 2500mm
- · Fully assembled from the ground up
- White, Grey and Black standard colours
- Sliding of 2, 3, 4 & 6 sash configurations
- · Maximum weight/sash of 280Kg
- 2500+ RAL colour options, single or dual
- Internally glazed accommodating 28mm (double glazed) or 34mm (triple glazed) IGUs
- Optional PAS24 compliant for 2 pane configurations
- Air permeability (EN 12207): Class 3\*
- Water tightness (EN 12208): Class 7A\*
- Wind resistance (EN 12210): Class C5\*
- Regimental Quality Control every Evoslide is tested, filmed and fully packaged