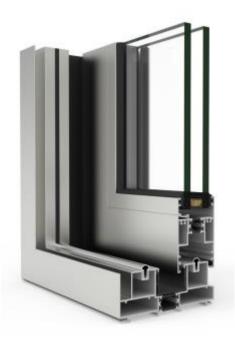

## **TECHNCAL SPECIFICATIONS**

- · Slim interlock profile of 47mm
- · Stainless steel rails that allow for ultra smooth sliding
- Sash heights from 1500mm 3000mm
- · Sash width from 600mm 2500mm
- · Fully assembled from the ground up
- White, Grey and Black standard colours
- Sliding of 2, 3, 4 & 6 sash configurations
- · Maximum weight/sash of 280Kg
- 2500+ RAL colour options, single or dual
- Internally glazed accommodating 28mm (double glazed) or 34mm (triple glazed) IGUs
- Optional PAS24 compliant for 2 pane configurations
- Air permeability (EN 12207): Class 3\*
- Water tightness (EN 12208): Class 7A\*
- Wind resistance (EN 12210): Class C5\*
- Regimental Quality Control every Evoslide is tested, filmed and fully packaged