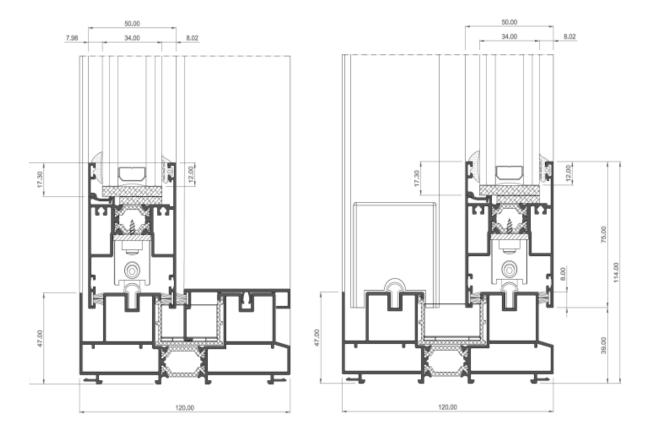

## **TECHNCAL SPECIFICATIONS**

- · Slim interlock profile of 47mm
- · Stainless steel rails that allow for ultra smooth sliding
- Sash heights from 1500mm 3000mm
- · Sash width from 600mm 2500mm
- · Fully assembled from the ground up
- White, Grey and Black standard colours
- Sliding of 2, 3, 4 & 6 sash configurations
- · Maximum weight/sash of 280Kg
- 2500+ RAL colour options, single or dual
- Internally glazed accommodating 28mm (double glazed) or 34mm (triple glazed) IGUs
- Optional PAS24 compliant for 2 pane configurations
- Air permeability (EN 12207): Class 3\*
- Water tightness (EN 12208): Class 7A\*
- Wind resistance (EN 12210): Class C5\*
- Regimental Quality Control every Evoslide is tested, filmed and fully packaged