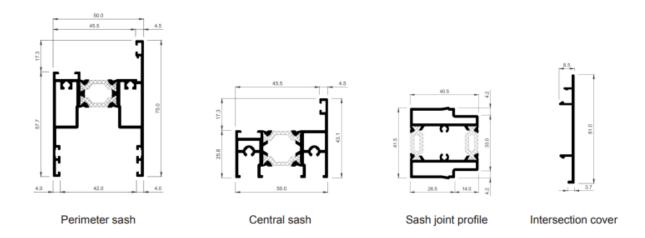

## **TECHNCAL SPECIFICATIONS**

- · Slim interlock profile of 47mm
- · Stainless steel rails that allow for ultra smooth sliding
- Sash heights from 1500mm 3000mm
- · Sash width from 600mm 2500mm
- · Fully assembled from the ground up
- White, Grey and Black standard colours
- Sliding of 2, 3, 4 & 6 sash configurations
- · Maximum weight/sash of 280Kg
- 2500+ RAL colour options, single or dual
- Internally glazed accommodating 28mm (double glazed) or 34mm (triple glazed) IGUs
- Optional PAS24 compliant for 2 pane configurations
- Air permeability (EN 12207): Class 3\*
- Water tightness (EN 12208): Class 7A\*
- Wind resistance (EN 12210): Class C5\*
- Regimental Quality Control every Evoslide is tested, filmed and fully packaged