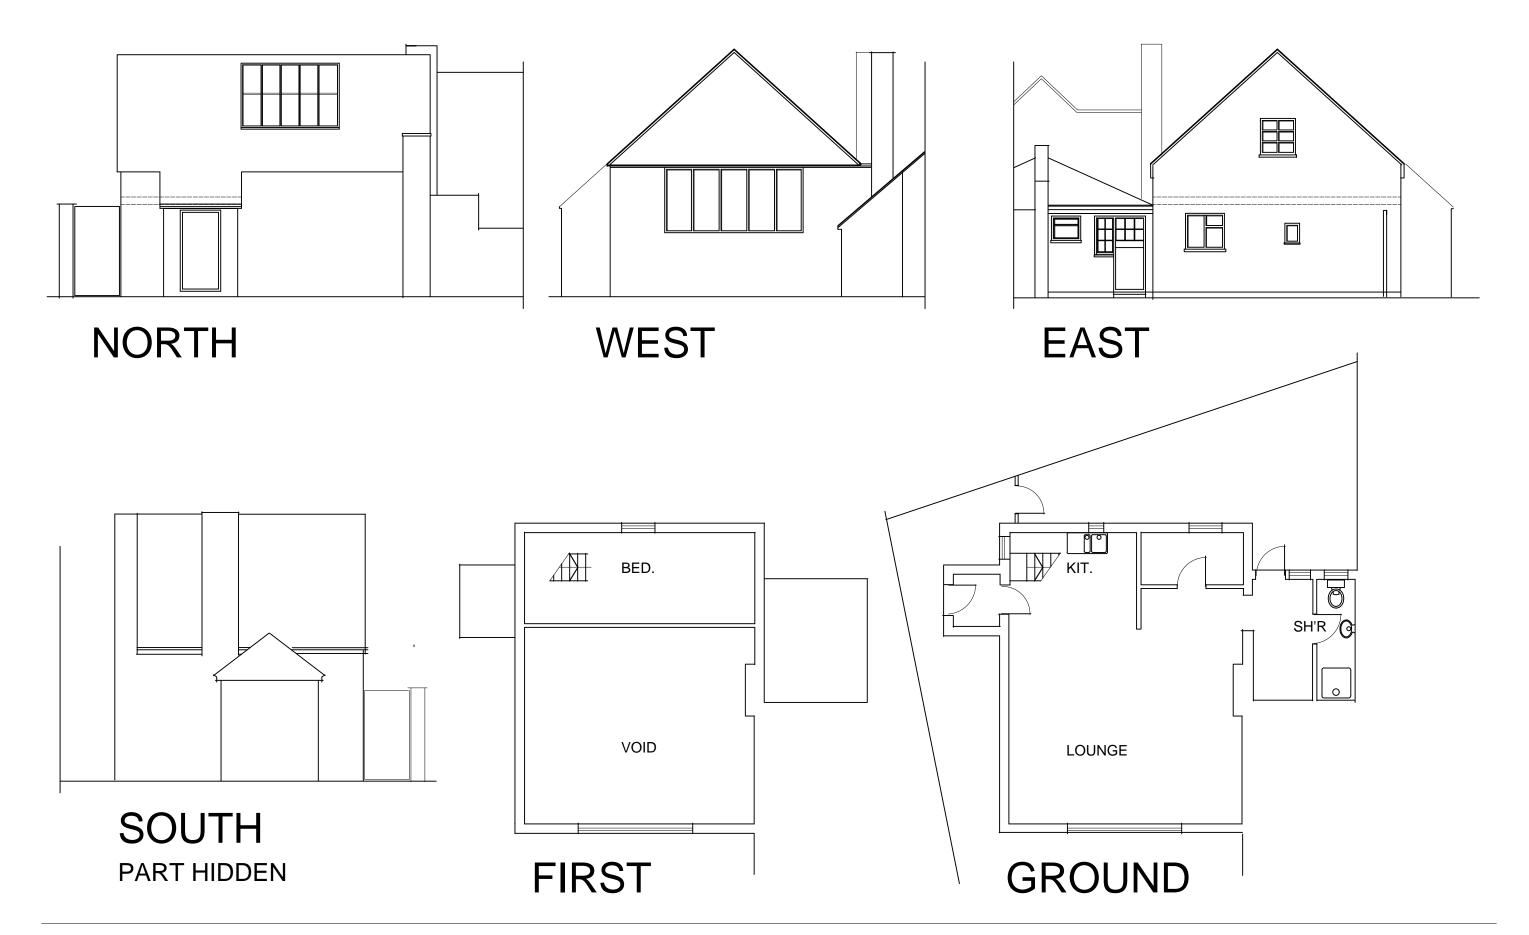

REAR EXTENSION TO FORM SECOND BEDROOM

DRAWING. EXISTING

CLIENT.

| 1M.    |         |       |
|--------|---------|-------|
| scale. | date    | drawn |
| 1.100  | Mar.24. |       |
| М      | K.24.1  | 00.   |