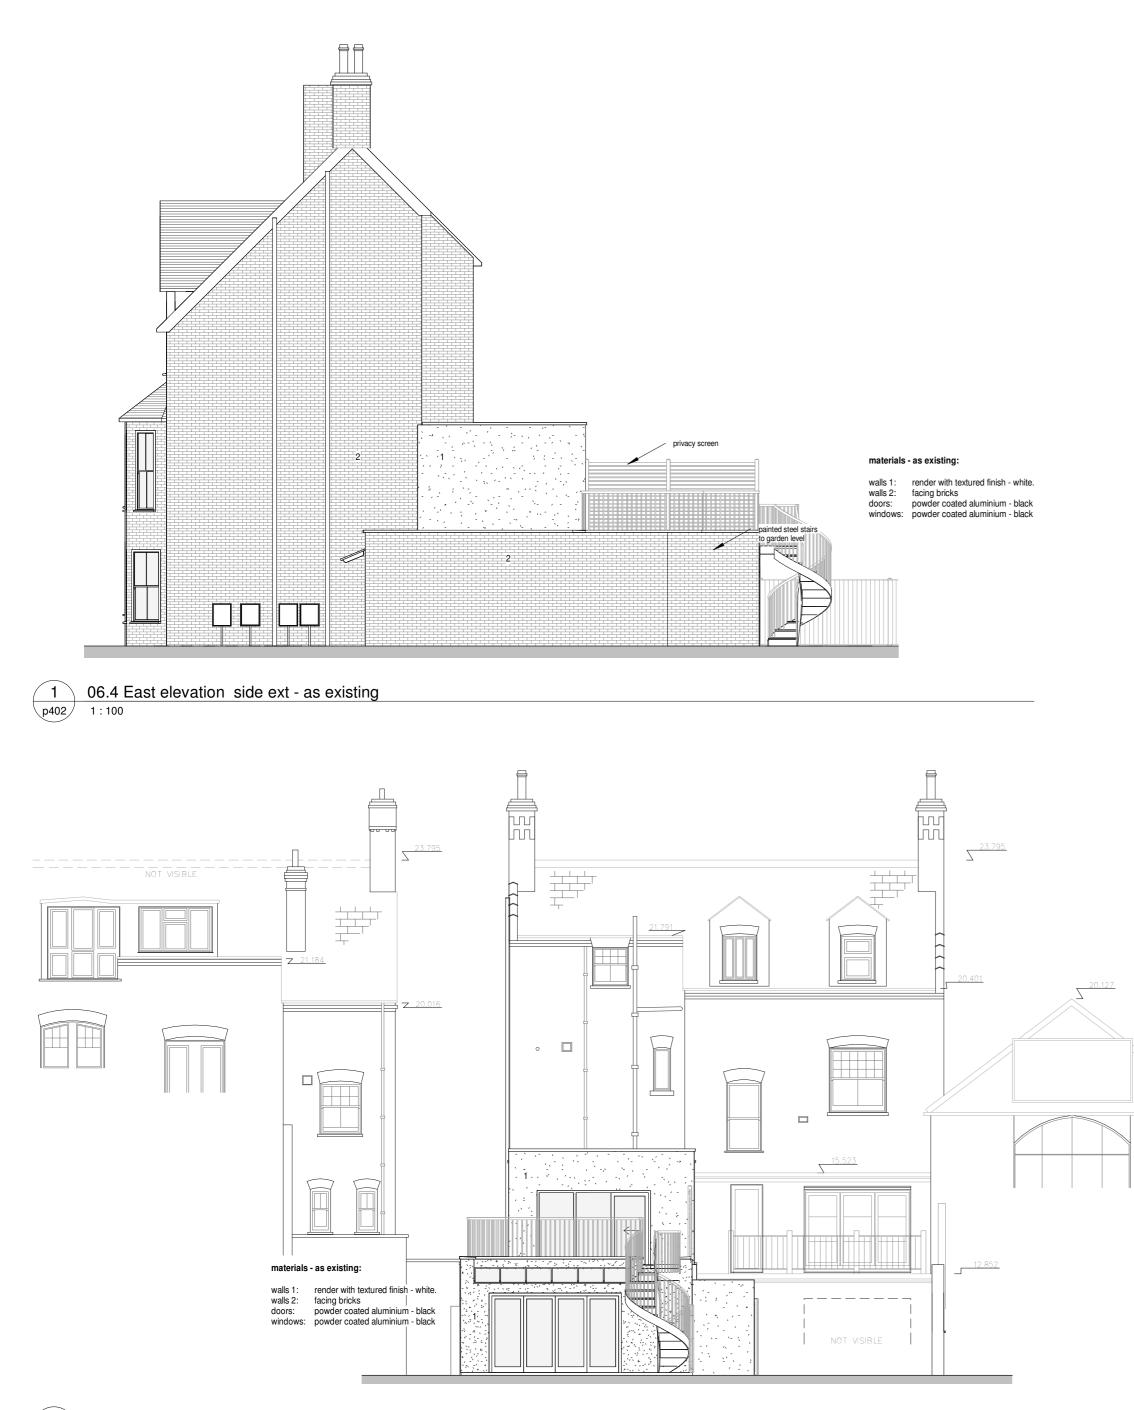

2 07.4 North elevation - side ext - as existing p402 1:100

| 100 fellows road 98 fellows road                                          | <ul> <li>deta<br/>prior<br/>Any<br/>draw<br/>shou<br/>the a<br/>IF IN</li> <li>2. No c<br/>from</li> <li>3. This<br/>curre<br/>vers</li> <li>4. The<br/>exist<br/>to co</li> <li>5. All ri<br/>the 0<br/>Act of</li> </ul> | deviation may be made from the<br>ils shown on this drawing without<br>permission of the architects.<br>discrepancy found between this<br>ving and any other document<br>uld be referred immediately to<br>architects.<br>N DOUBT ASK.<br>dimensions should be scaled<br>this drawing.<br>drawing is to be removed from<br>ency immediately a revised<br>ion is issued.<br>contractor must check the<br>ting construction on the site prior<br>ommencement of the works.<br>ghts described in chapter 1V of<br>Copyright, Designs and Patents<br>of 1988 have been generally<br>erted. |
|---------------------------------------------------------------------------|----------------------------------------------------------------------------------------------------------------------------------------------------------------------------------------------------------------------------|----------------------------------------------------------------------------------------------------------------------------------------------------------------------------------------------------------------------------------------------------------------------------------------------------------------------------------------------------------------------------------------------------------------------------------------------------------------------------------------------------------------------------------------------------------------------------------------|
| materials - as existing:<br>walls 1: render with textured finish - white. |                                                                                                                                                                                                                            |                                                                                                                                                                                                                                                                                                                                                                                                                                                                                                                                                                                        |
| 3       09.4 South elevation - side ext - as existing         1       100 | Rev D                                                                                                                                                                                                                      | Pate Description                                                                                                                                                                                                                                                                                                                                                                                                                                                                                                                                                                       |
|                                                                           |                                                                                                                                                                                                                            |                                                                                                                                                                                                                                                                                                                                                                                                                                                                                                                                                                                        |
|                                                                           |                                                                                                                                                                                                                            |                                                                                                                                                                                                                                                                                                                                                                                                                                                                                                                                                                                        |
|                                                                           | environ<br>landsca<br>lower b                                                                                                                                                                                              | Rhys Ltd<br>mental designer<br>ape & interior designer<br>arn, 4 blenheim road,<br>th oxford ox33 1rv                                                                                                                                                                                                                                                                                                                                                                                                                                                                                  |
|                                                                           | environ<br>landsca<br>lower b<br>horspat<br>t <b>0186</b>                                                                                                                                                                  | mental designer<br>ape & interior designer<br>arn, 4 blenheim road,<br>th, oxford, ox33 1ry<br>5 874112                                                                                                                                                                                                                                                                                                                                                                                                                                                                                |
|                                                                           | environ<br>landsca<br>lower b<br>horspat<br>t 0186<br>e iforri                                                                                                                                                             | mental designer<br>ape & interior designer<br>arn, 4 blenheim road,<br>th, oxford, ox33 1ry                                                                                                                                                                                                                                                                                                                                                                                                                                                                                            |
|                                                                           | environ<br>landsca<br>lower b<br>horspat<br>t 0186<br>e iforri                                                                                                                                                             | mental designer<br>ape & interior designer<br>arn, 4 blenheim road,<br>th, oxford, ox33 1ry<br>5 874112<br>hys@iforrhys.com<br>Mr and Mrs A. Dhanani<br>Proposed first floor side<br>extension to Flat 2, 100                                                                                                                                                                                                                                                                                                                                                                          |
|                                                                           | environ<br>landsca<br>lower b<br>horspat<br>t 0186<br>e iforri                                                                                                                                                             | mental designer<br>ape & interior designer<br>arn, 4 blenheim road,<br>th, oxford, ox33 1ry<br>5 874112<br>hys@iforrhys.com<br>Mr and Mrs A. Dhanani<br>Proposed first floor side                                                                                                                                                                                                                                                                                                                                                                                                      |
|                                                                           | environ<br>landsca<br>lower b<br>horspat<br>t <b>0186</b><br>e <b>iforr</b><br>client:<br>job:                                                                                                                             | mental designer<br>ape & interior designer<br>arn, 4 blenheim road,<br>th, oxford, ox33 1ry<br>5 874112<br>hys@iforrhys.com<br>Mr and Mrs A. Dhanani<br>Proposed first floor side<br>extension to Flat 2, 100<br>Fellows Rd, London<br>Elevations - side ext - as<br>existing                                                                                                                                                                                                                                                                                                          |
|                                                                           | environ<br>landsca<br>lower b<br>horspat<br>t <b>0186</b><br>e <b>iforr</b><br>client:<br>job:<br>title:                                                                                                                   | mental designer<br>ape & interior designer<br>arn, 4 blenheim road,<br>th, oxford, ox33 1ry<br>5 874112<br>hys@iforrhys.com<br>Mr and Mrs A. Dhanani<br>Proposed first floor side<br>extension to Flat 2, 100<br>Fellows Rd, London<br>Elevations - side ext - as<br>existing                                                                                                                                                                                                                                                                                                          |
| 0 <u>1 2 3 4 5m</u>                                                       | environ<br>landsca<br>lower b<br>horspat<br>t 0186<br>e iforn<br>client:<br>job:<br>title:<br>status                                                                                                                       | mental designer<br>ape & interior designer<br>arn, 4 blenheim road,<br>th, oxford, ox33 1ry<br>5 874112<br>hys@iforrhys.com<br>Mr and Mrs A. Dhanani<br>Proposed first floor side<br>extension to Flat 2, 100<br>Fellows Rd, London<br>Elevations - side ext - as<br>existing<br>planning issue                                                                                                                                                                                                                                                                                        |