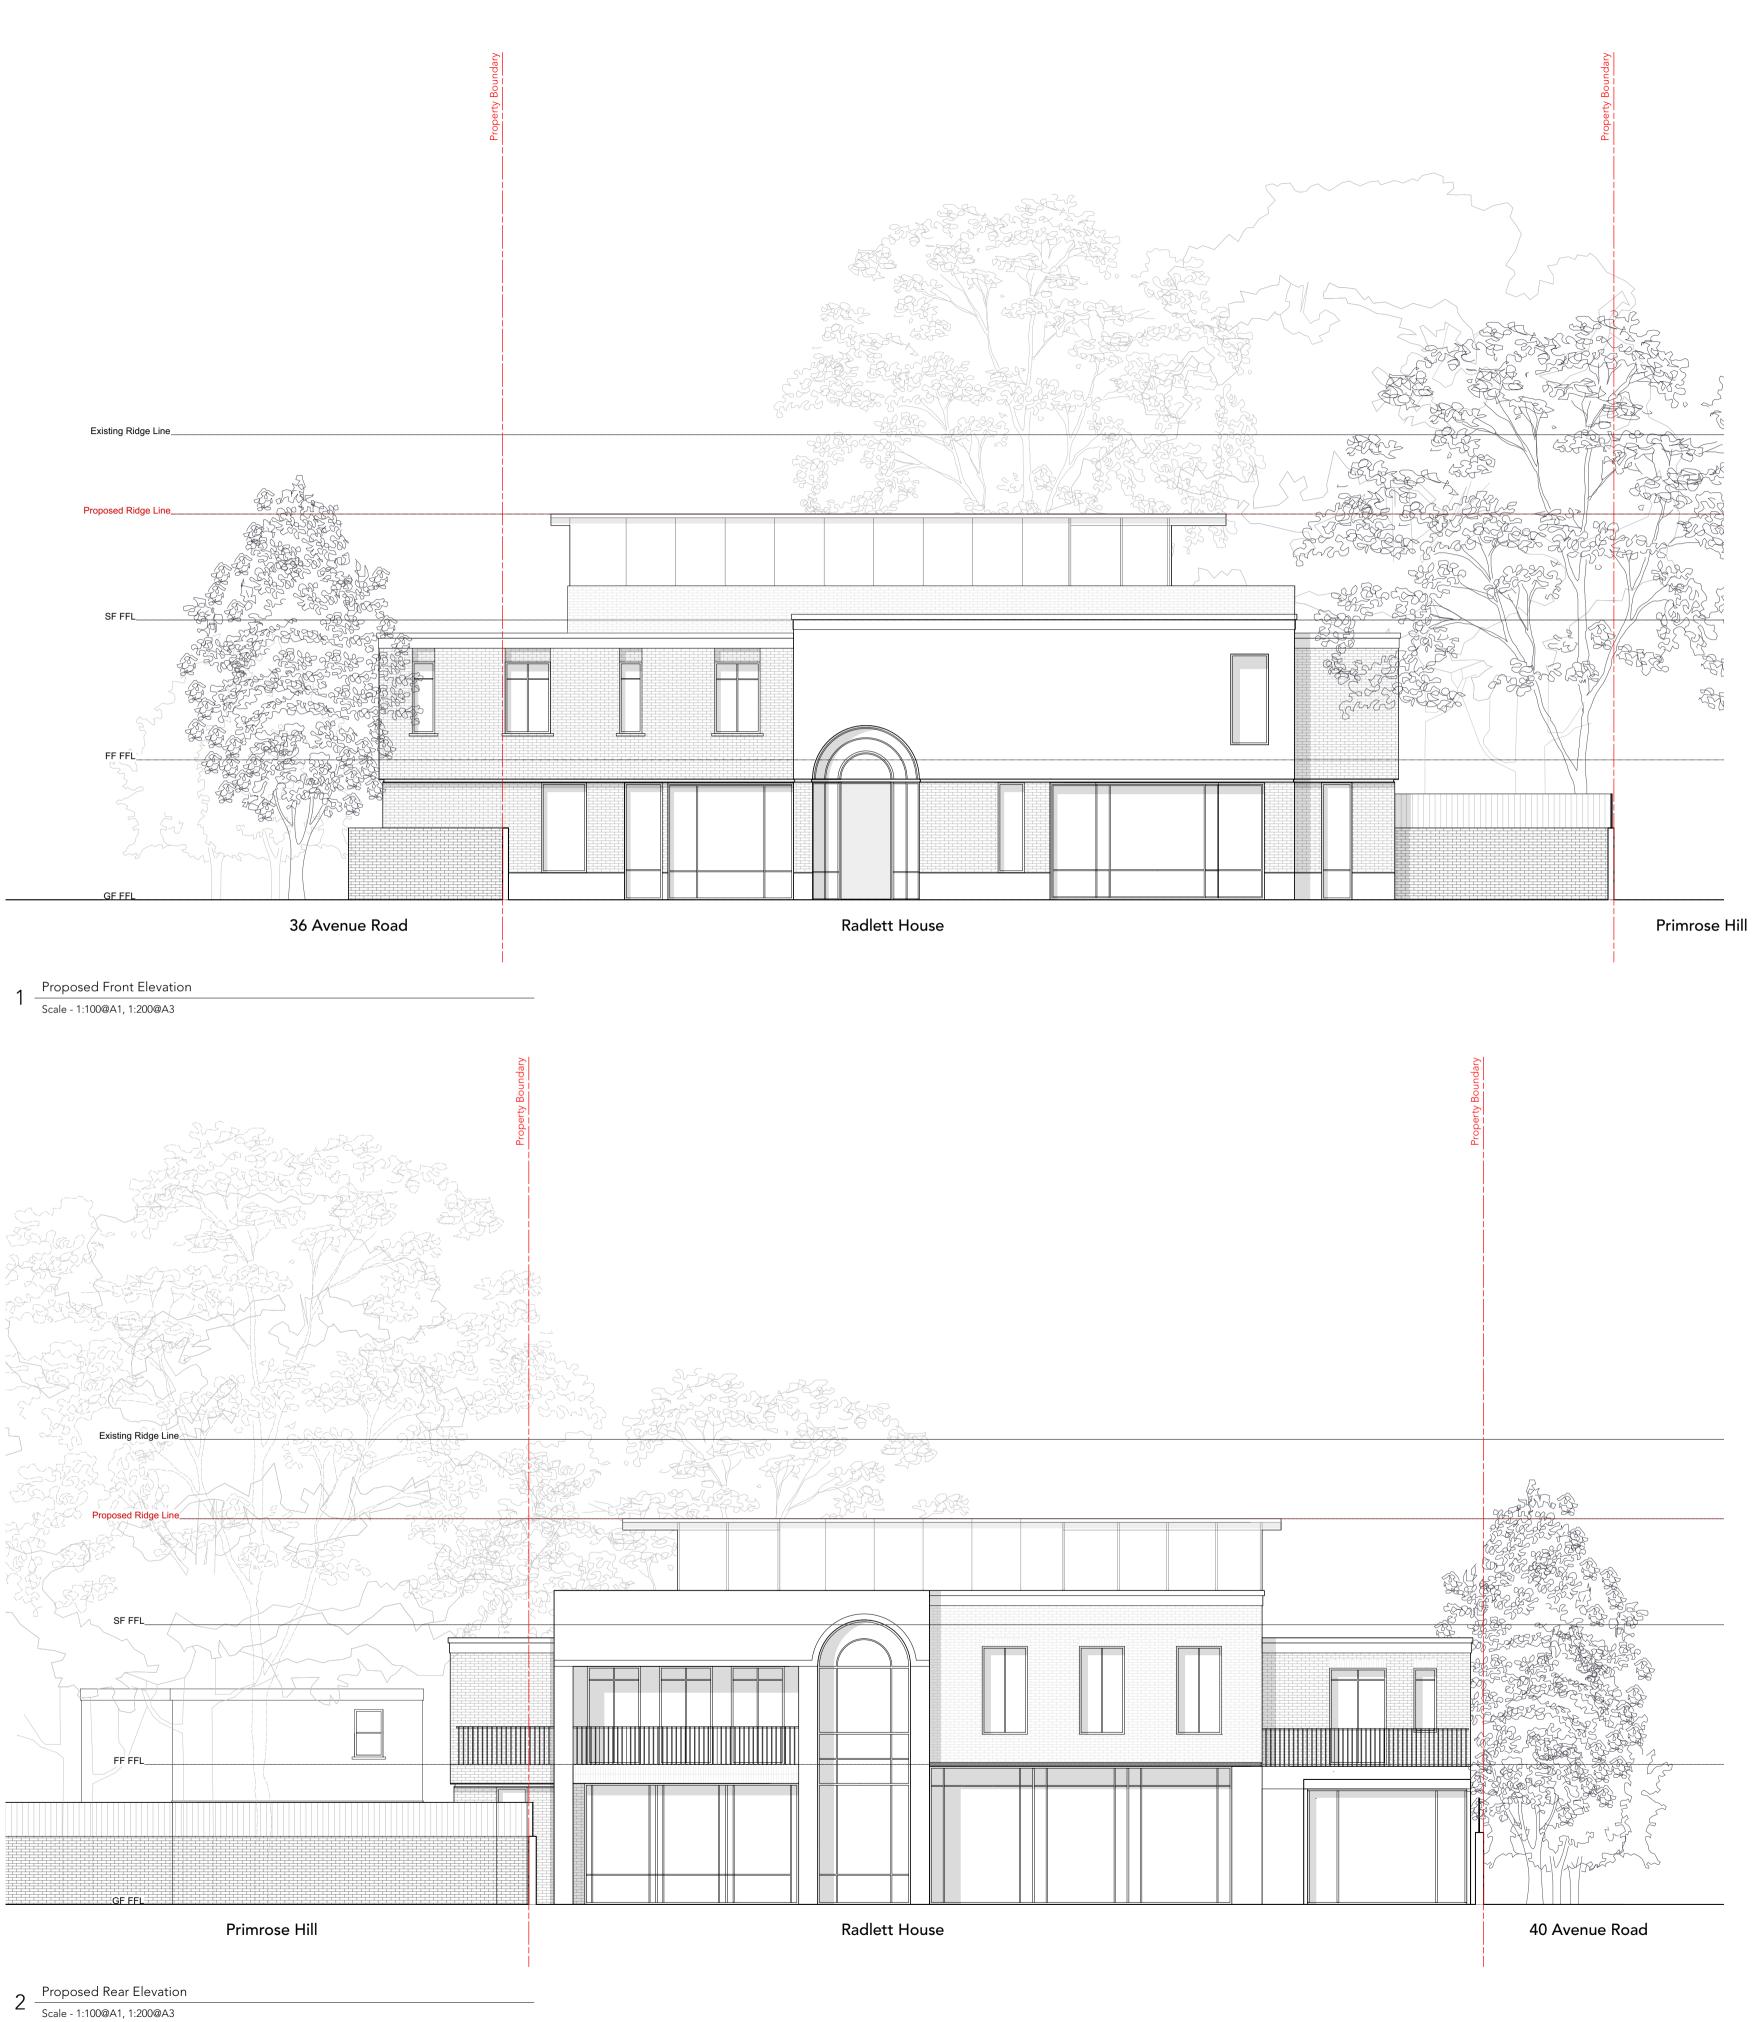

## PROPOSED

|                                      |                           |                                                                    | PLAN             | NING                 |                                                                                                                                                           |            |         |  |
|--------------------------------------|---------------------------|--------------------------------------------------------------------|------------------|----------------------|-----------------------------------------------------------------------------------------------------------------------------------------------------------|------------|---------|--|
| Project<br>Radlett House             |                           | Drawing Title<br>Proposed Elevations<br>- Front and Rear Elevation |                  |                      | RUNDELL ASSOCIATES<br>Architecture & Design<br>12 Salem Rd, London W2 4DL<br>+44 (0)207 483 8360<br>office@rundellassociates.com<br>rundellassociates.com |            |         |  |
| Client Private Structural Engineer - |                           |                                                                    |                  |                      |                                                                                                                                                           |            |         |  |
|                                      |                           |                                                                    |                  |                      |                                                                                                                                                           |            |         |  |
| Quantity Surveyor                    | -                         | Scale 1:100@A1, 1:200@A3                                           |                  |                      | P2_310                                                                                                                                                    |            |         |  |
|                                      |                           | Job no. 4306                                                       |                  |                      | Drawn                                                                                                                                                     |            | Checked |  |
| DO NOT SCALE FF                      | ROM THE DRAWING. ALL DIME | NSIONS                                                             | ARE IN MM AND IN | DICATIVE ONLY. © RUN | DELL & ASSO                                                                                                                                               | CIATES LTI | D.      |  |