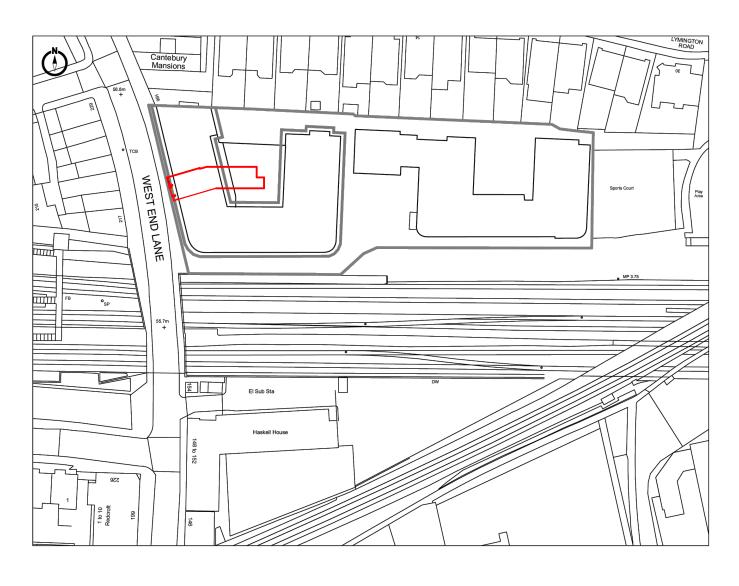

01 LOCATION PLAN SCALE 1:1250 @ A3

Drawn Checked Location Plan (NTS) All drawings to be checked on site. Copyright protected.
This drawing is to be read in conjunction with specifications, scheduled and drawings issued by Blacksheep. All dimensions to be checked on site prior to the commencement of manufacture.
ROD drawings to be issued for Blacksheep comment.
Samples of all finishes are to be sent to Blacksheep for approval.
All discrepancies and omissions on site must be reported to designer for their comment or approval prior to the commencement of work.
All electrical, lighting, HVAC and plumbing issues to be referred to engineer's drawings prior the commencement of work.
The designs are subject to approval by statutory authorities and any necessary alterations should be made if required to comply with statutory requirements. Rev Comment Blacksheep FIVE GUYS WEMBLEY PARK WEST END LANE 156 LONDON, UK PLANNING 135 Curtain Road, London EC2A 3BX +44 (0)20 7713 7413 - blacksheep.uk.com Drawing LOCATION PLAN SCALE 1: 1250 Drawing No. FIV297-P203 Date 14/05/24 Scale 1:1250 @ A3 Drawn By Checked By
TV SC