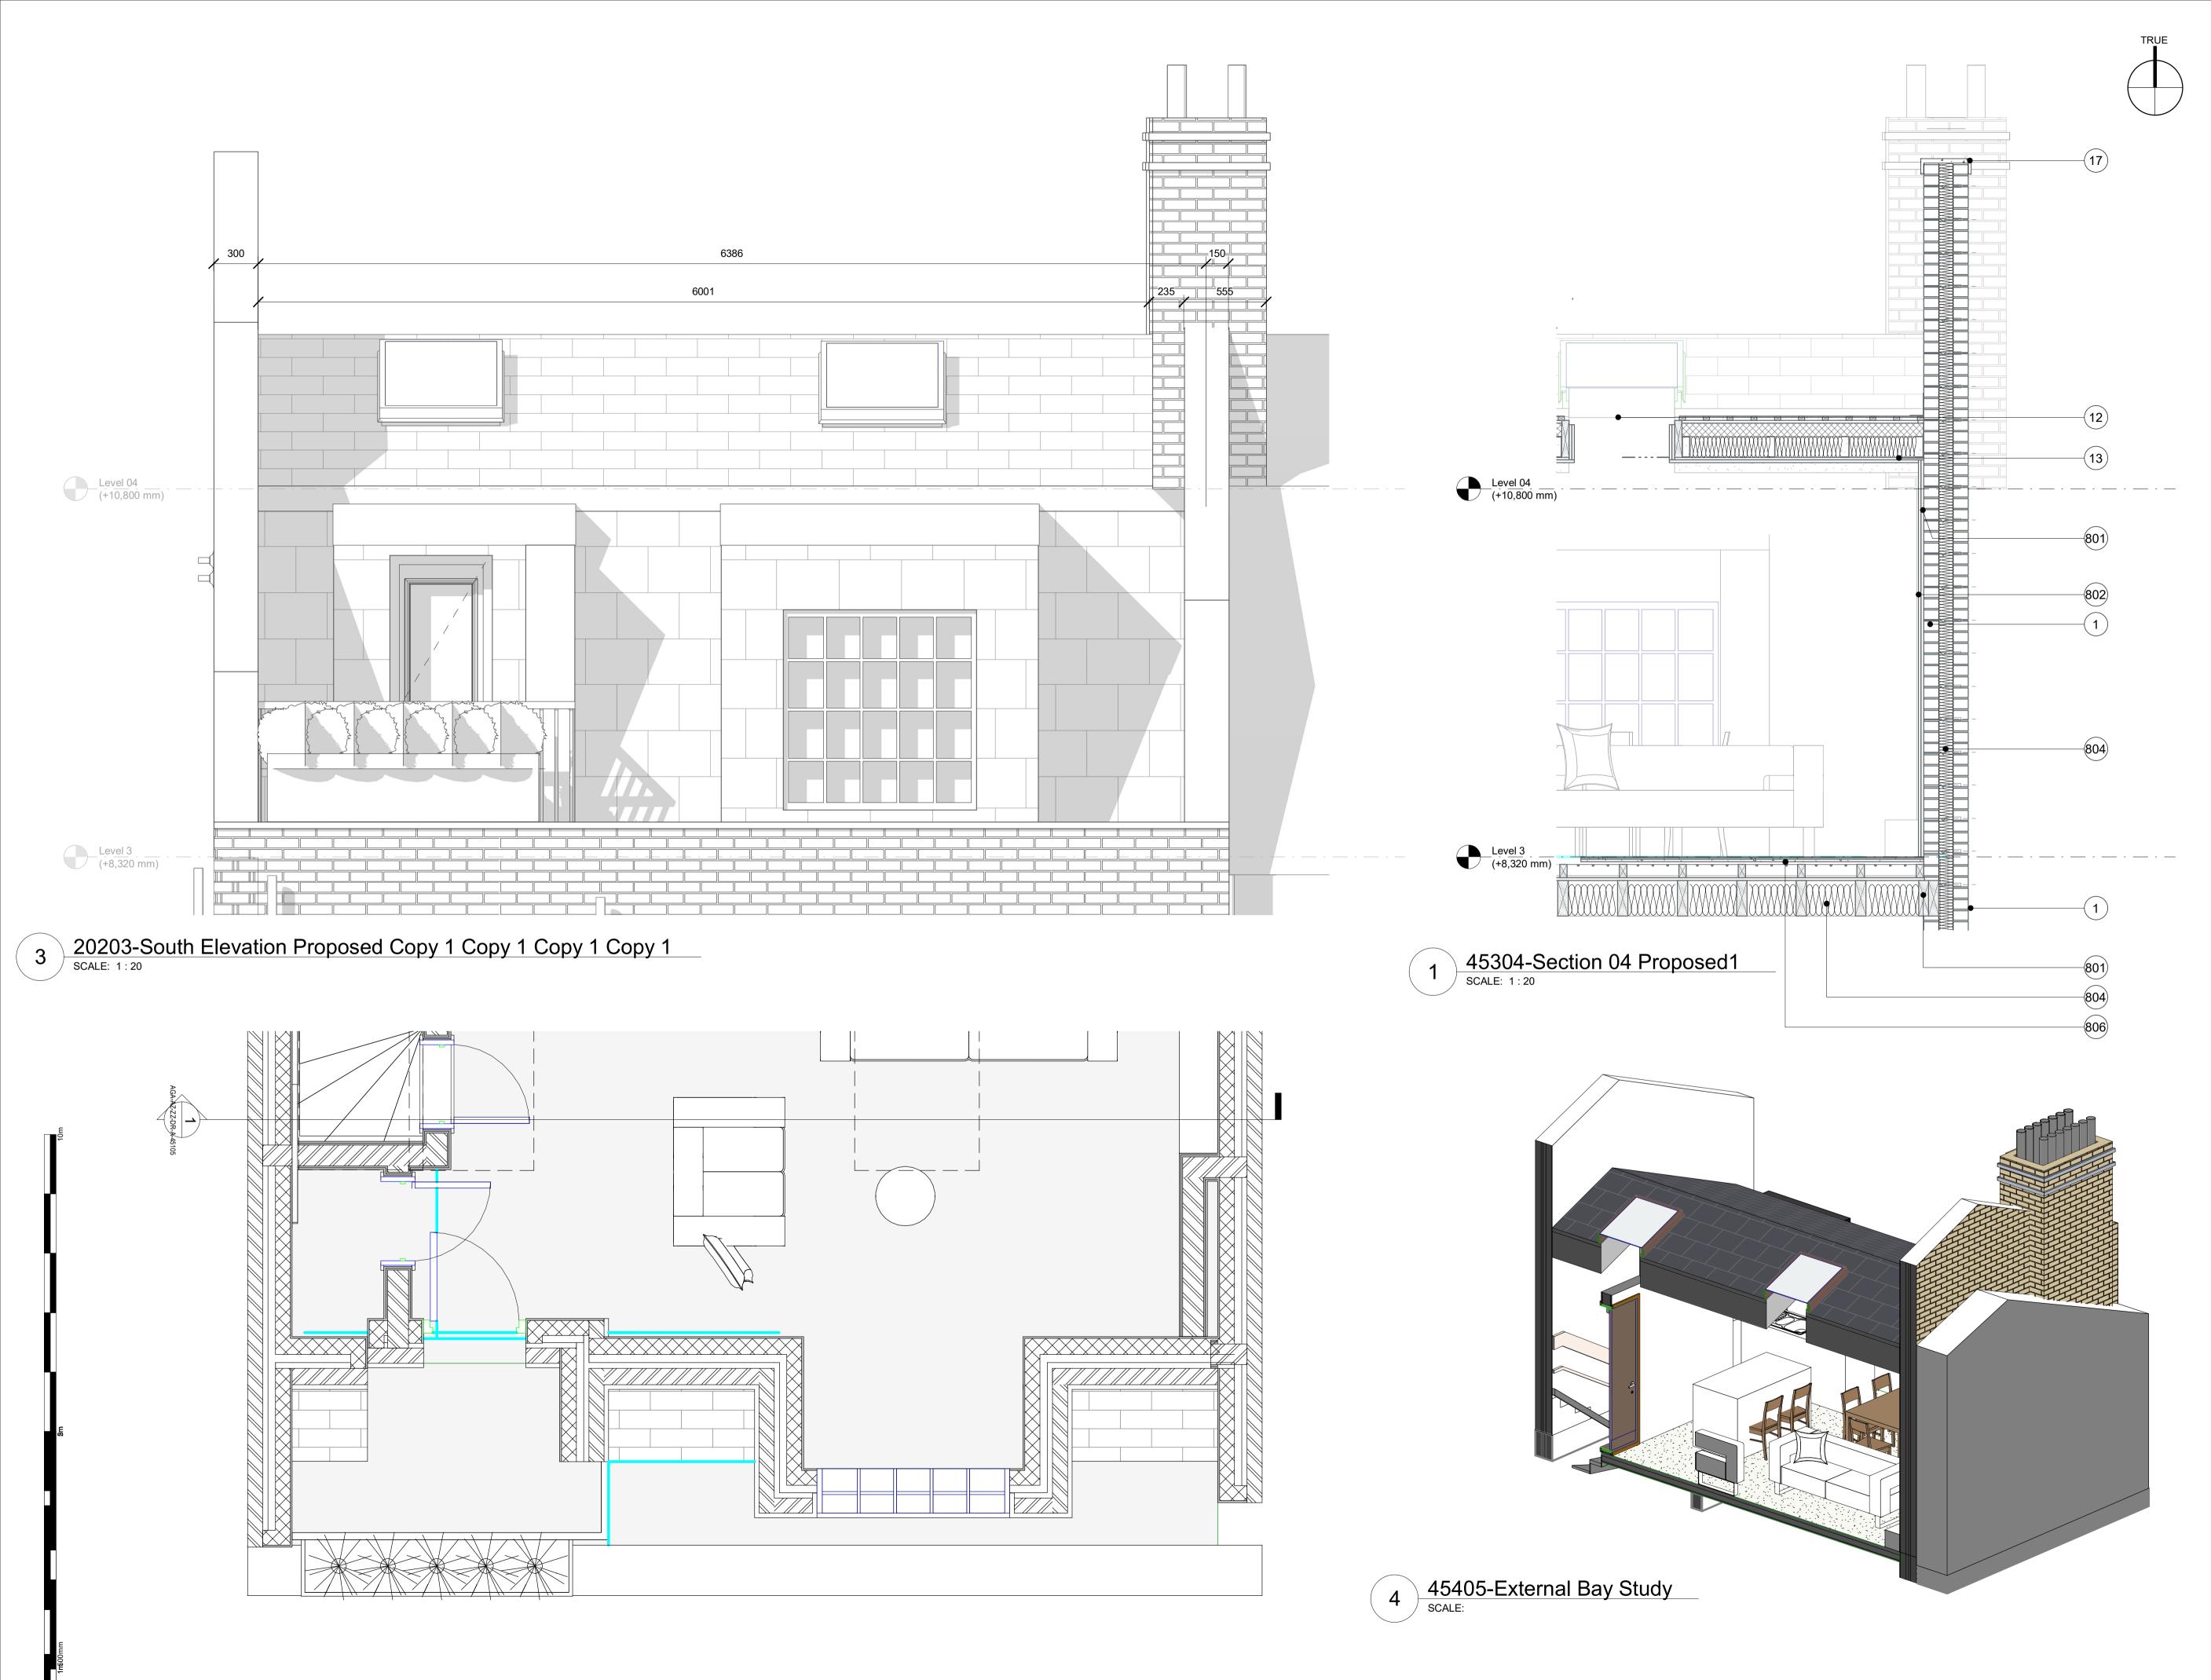

|              | EXTERNAL FINISHES                                                                                                    |
|--------------|----------------------------------------------------------------------------------------------------------------------|
|              | Buff Brick                                                                                                           |
| 2            | White Render Ornamentation                                                                                           |
| 3            | White Render                                                                                                         |
| 4            | Clear Single Glazing                                                                                                 |
| 5            | White Painted Timber Sash Window Frame                                                                               |
| 6            | Black Timber Panel Door                                                                                              |
| 7            | Grey Lead Fascia                                                                                                     |
| 8            | Black Metal Rain-water Pipe                                                                                          |
| 9            | Terracota Chimney Flue                                                                                               |
| 10           | Brown Roof Tiles                                                                                                     |
| (11)         | Black Metal Gutter                                                                                                   |
| (12)         | Black Metal Modular Skylight Window with Clear Double Glazing Panel                                                  |
| (13)         | Grey Slate Roof Tiles                                                                                                |
| 14           | Clear Double Glazing                                                                                                 |
| 15           | Black PVC Boiler Flue                                                                                                |
| (16)         | Black Felt Roof                                                                                                      |
| 17           | Sandstone Flat Coping                                                                                                |
| 18           | Brown Timber Decking                                                                                                 |
| (19)         | Grey Concrete Planter                                                                                                |
| 20           | Black Cast Ironl Railing                                                                                             |
| (21)         | Sandstone Cornice Feature                                                                                            |
| 50<br>801    | EXTERNAL FINISHES<br>Stair Lift with Tip-up Seat<br>Structural Consideration to be applied by<br>Structural Engineer |
| 802          | 12.5 mm Plasterboard                                                                                                 |
| 803          | Grey Code 5 Lead Flashing                                                                                            |
| 804          | Mineral Insulation                                                                                                   |
| 805          | Rigid Insulation                                                                                                     |
| 806          | Underfloor Heating System                                                                                            |
| 807          | Insulating Concrete Block<br>Smoke Chamber                                                                           |
| 808)<br>809) | Flue Terracota Tile                                                                                                  |
|              |                                                                                                                      |

Drawing External Bay Study South Elevation Proposed

RJ RefScale (A1)StatusRevision1072As indicatedPlanningP01

Drawing Number 1072-AGA-AGA-AZ-ZZ-DR-A-45105