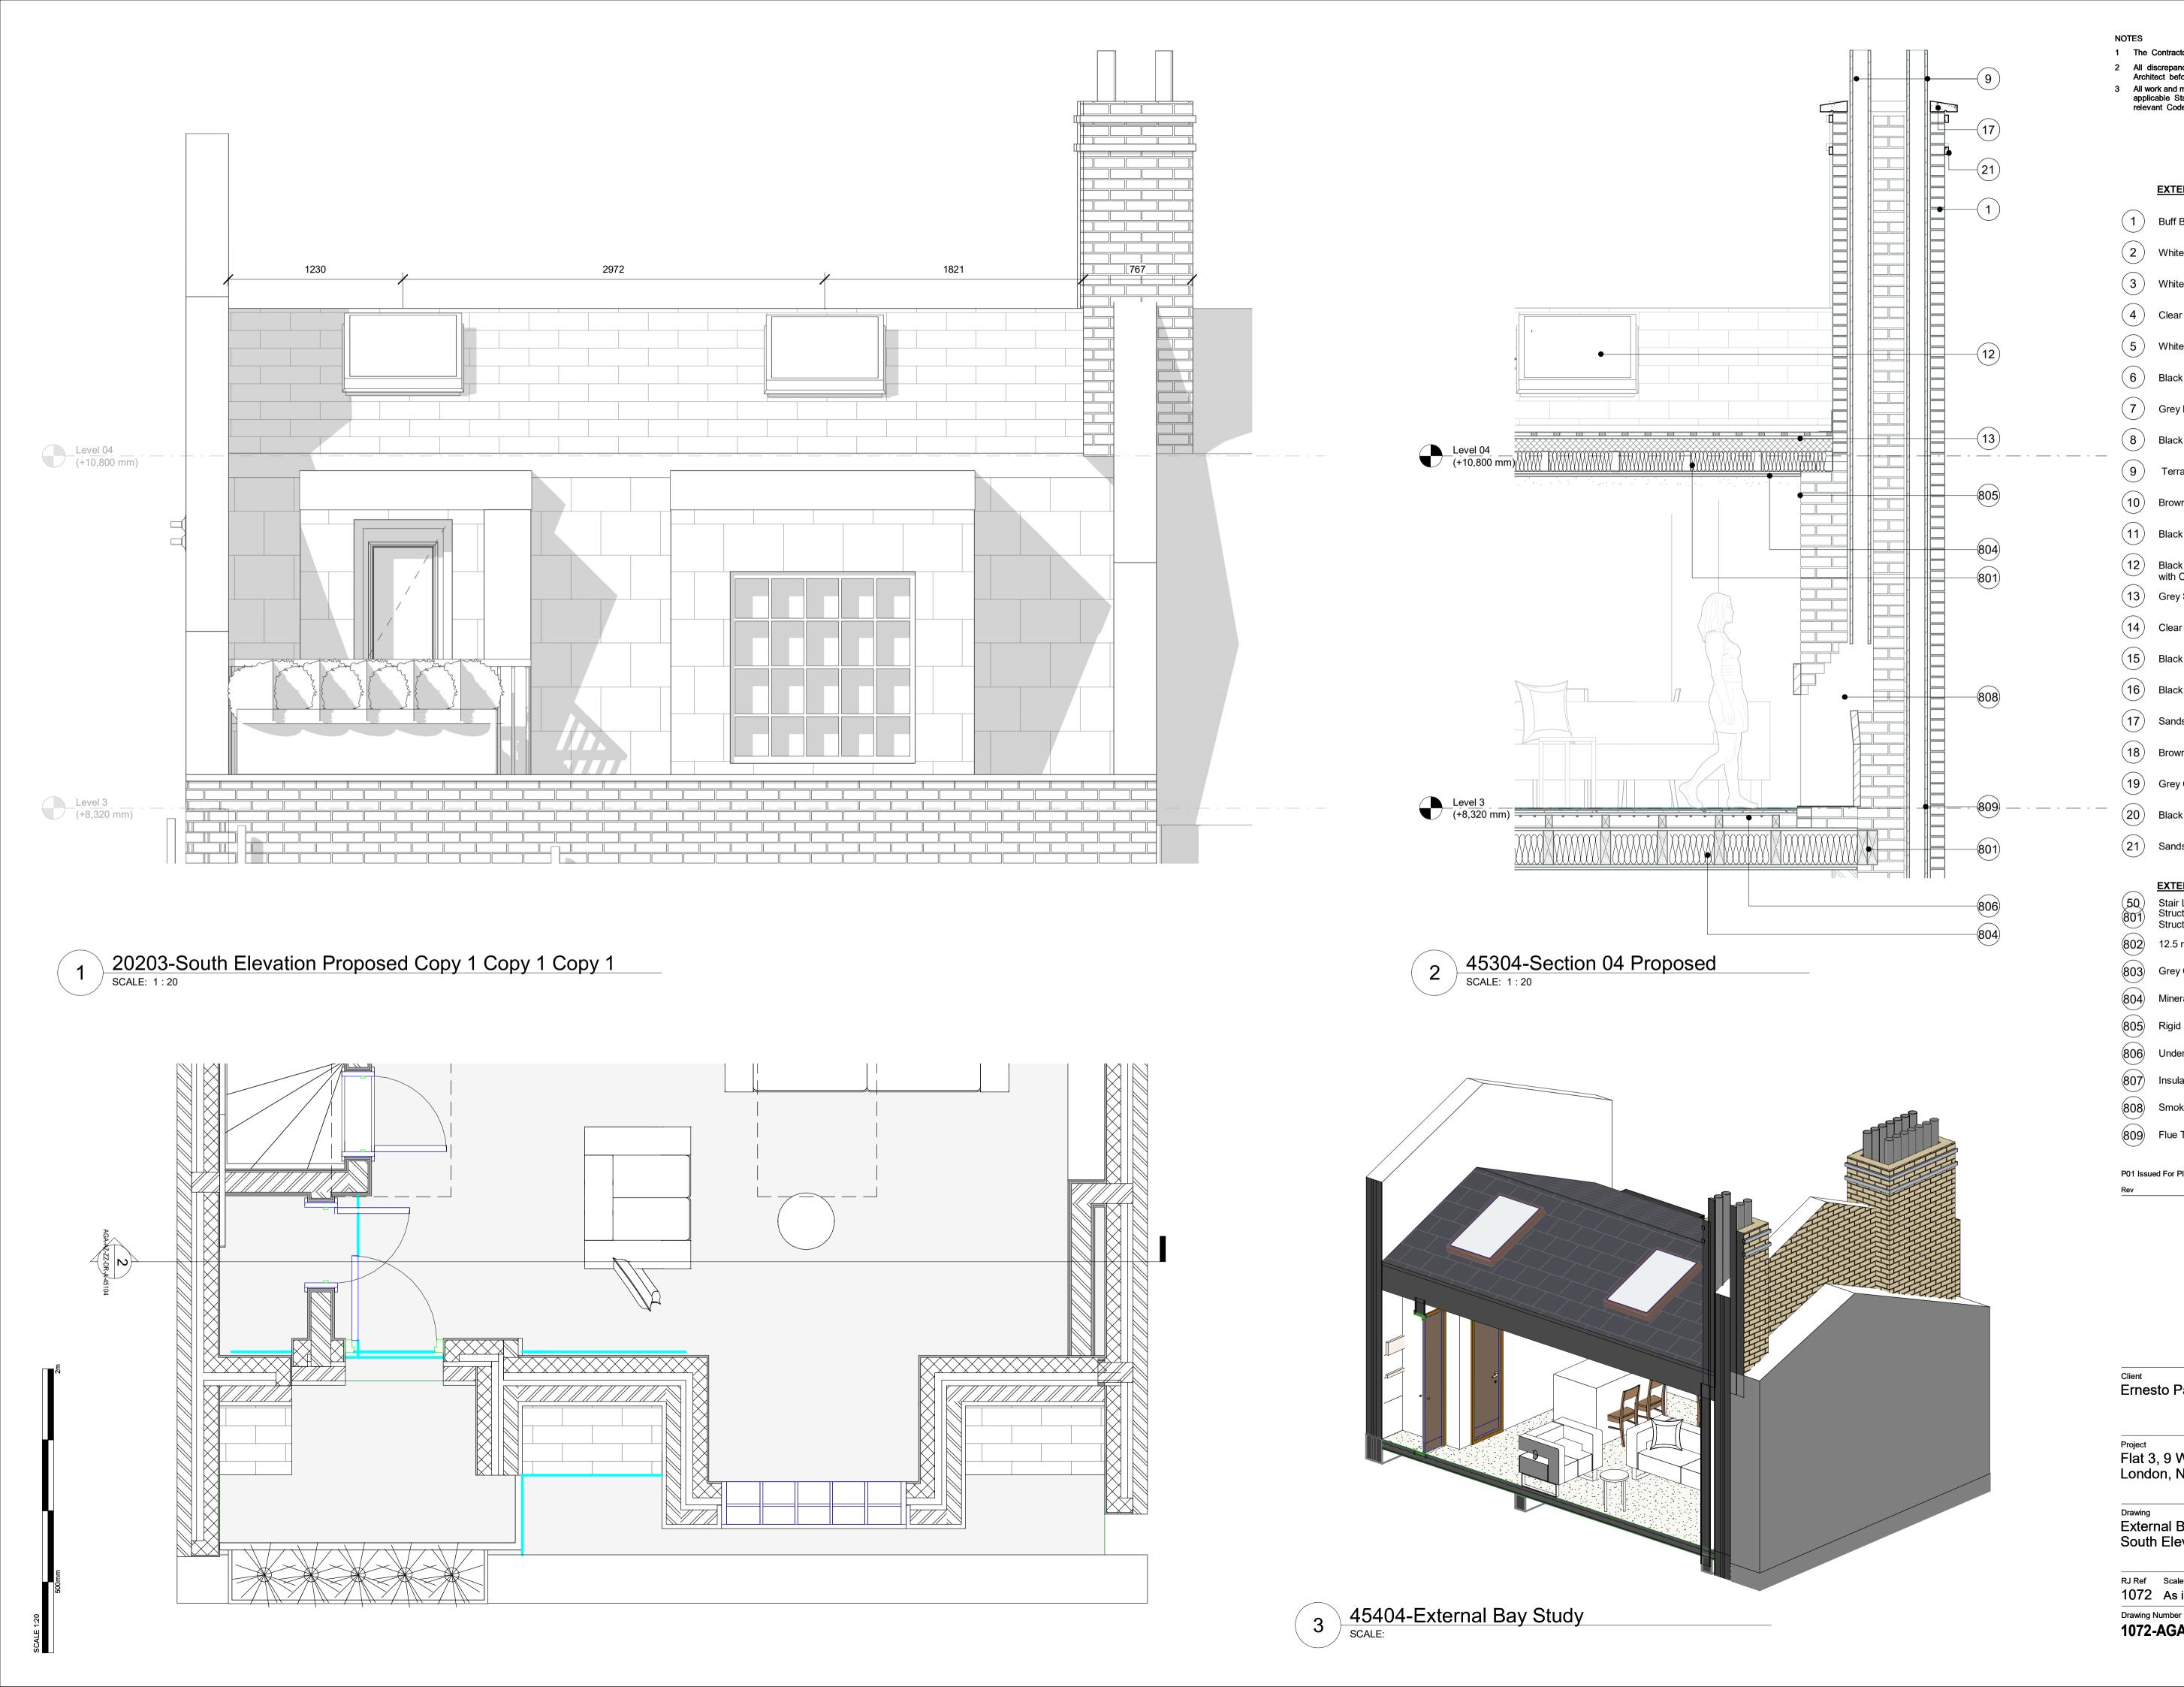

| NOTES |                                                                                                    | Copyright AGA Associates Ltd |  |
|-------|----------------------------------------------------------------------------------------------------|------------------------------|--|
| 1     | The Contractor must check a                                                                        | and confirm all dimensions   |  |
| 2     | All discrepancies must be reported and resolved by the Architect before works commence             |                              |  |
| 3     | All work and materials to be in<br>applicable Staturory Legislatic<br>relevant Codes of Practice a | ion and to comply with all   |  |

|--|

| (1) Bu | uff Brick |
|--------|-----------|
|--------|-----------|

2 White Render Ornamentation

**3** White Render

- (4) Clear Single Glazing
- (5) White Painted Timber Sash Window Frame
- 6 Black Timber Panel Door

**7** Grey Lead Fascia

- (8) Black Metal Rain-water Pipe
- 9 Terracota Chimney Flue
- 10 Brown Roof Tiles
- 11 Black Metal Gutter
- 12 Black Metal Modular Skylight Window with Clear Double Glazing Panel
- (13) Grey Slate Roof Tiles
- (14) Clear Double Glazing
- 15 Black PVC Boiler Flue
- 16 Black Felt Roof
- (17) Sandstone Flat Coping
- (18) Brown Timber Decking
- (19) Grey Concrete Planter
- 20 Black Cast Ironl Railing
- (21) Sandstone Cornice Feature

## EXTERNAL FINISHES

50 Stair Lift with Tip-up Seat Structural Consideration to be applied by Structural Engineer (802) 12.5 mm Plasterboard (803) Grey Code 5 Lead Flashing 804 Mineral Insulation 805 **Rigid Insulation** (806) Underfloor Heating System 807 Insulating Concrete Block 808 Smoke Chamber 809 Flue Terracota Tile

P01 Issued For Planning

19.04.24 Date

Architecture & Interiors 10 Fitzroy Square, Fitzrovia, London, W1T 5HP **T**020 8014 8130 www.aga-associates.com

Client Ernesto Palanco

Project Flat 3, 9 Wilmot Place, Camden, London, NW1 9JP

Drawing External Bay Study South Elevation Proposed

RJ Ref Scale (A1) Status Revision 1072 As indicated Planning **P01** 

1072-AGA-AGA-AZ-ZZ-DR-A-45104