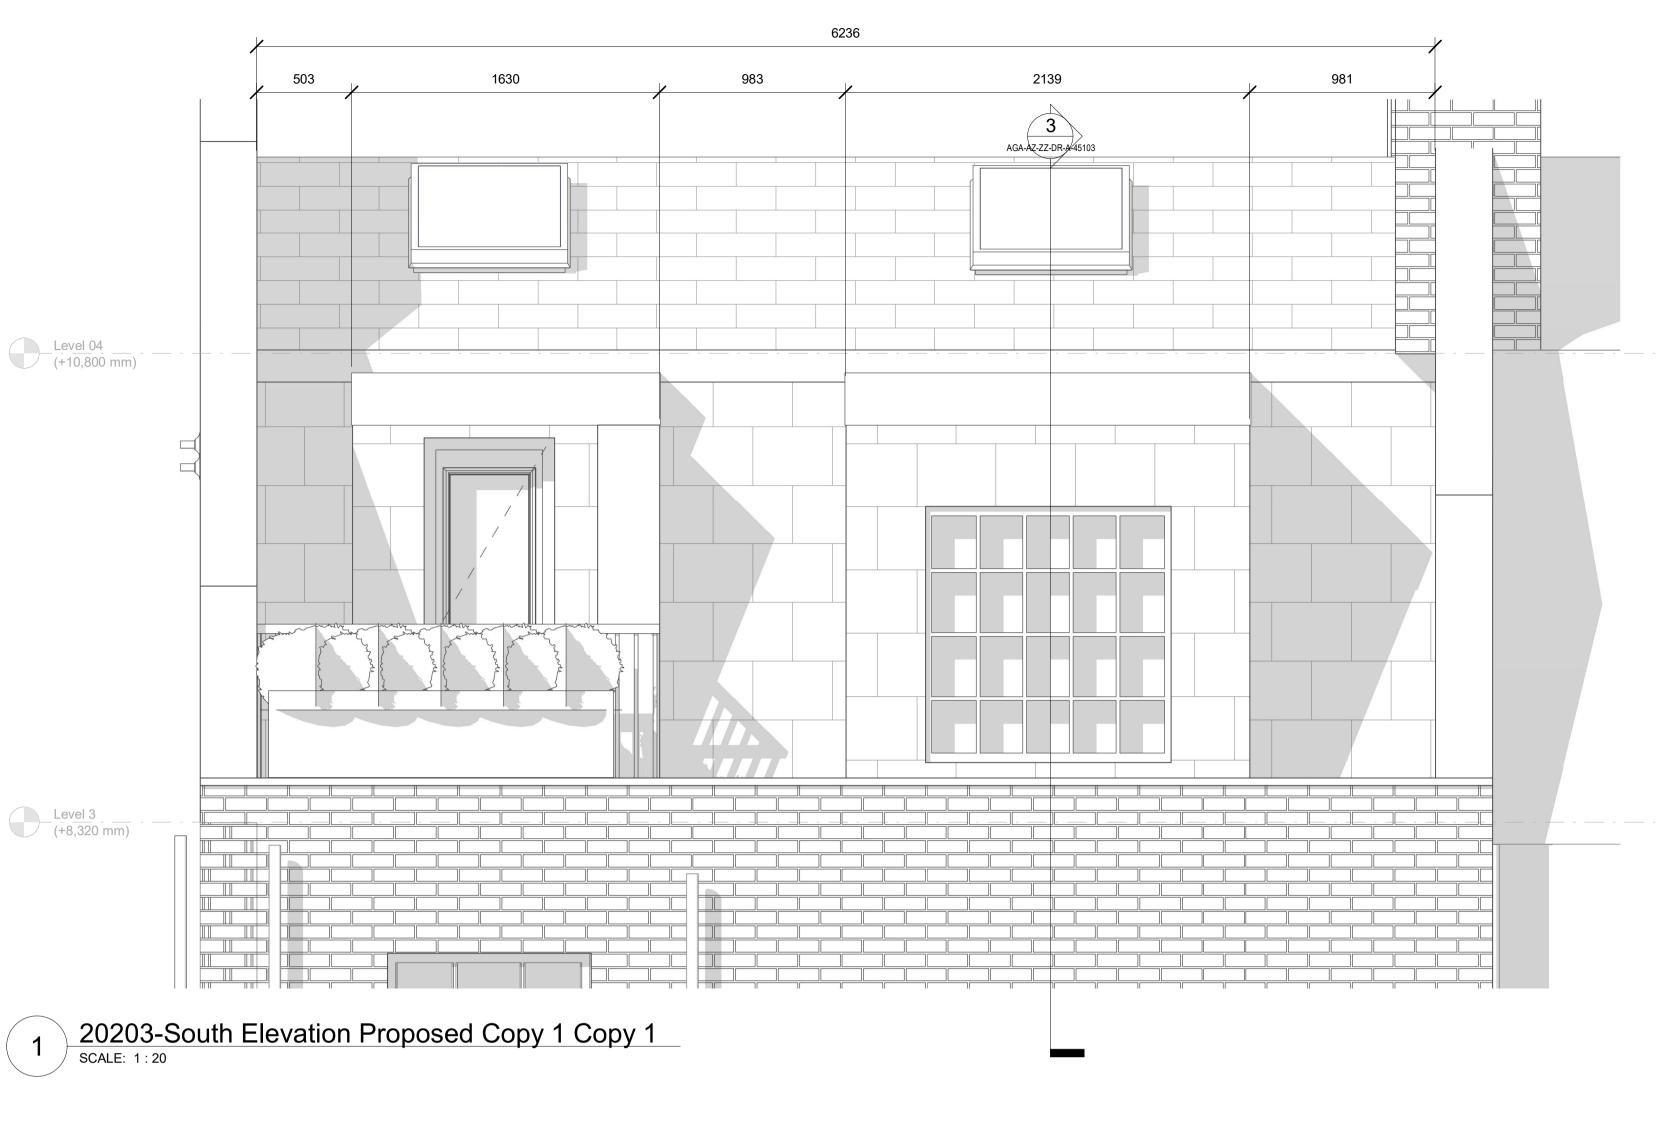

External Bay Study
South Elevation Proposed

1072 As indicated Planning **P01** 

1072-AGA-AGA-AZ-ZZ-DR-A-45103