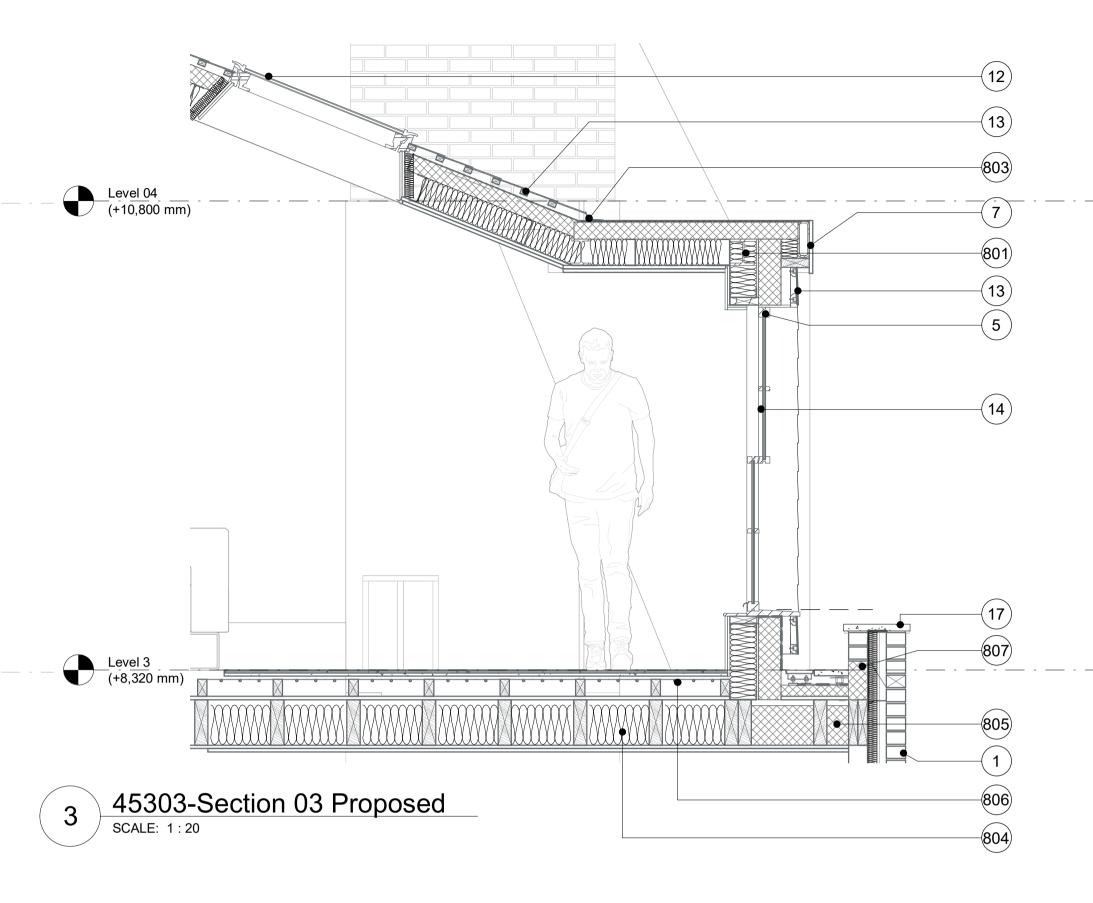

**EXTERNAL FINISHES** 

Buff Brick

2 White Render Ornamentation

White Render

Clear Single Glazing

5 White Painted Timber Sash Window Frame

Black Timber Panel Door

7 Grey Lead Fascia

8 Black Metal Rain-water Pipe

Terracota Chimney Flue

10 Brown Roof Tiles

11 Black Metal Gutter

Black Metal Modular Skylight Window with Clear Double Glazing Panel

Grey Slate Roof Tiles

14 Clear Double Glazing

\_\_\_\_\_Black PVC Boiler Flue

16 Black Felt Roof

Sandstone Flat Coping

18 Brown Timber Decking

19 Grey Concrete Planter

20 Black Cast Ironl Railing

21 Sandstone Cornice Feature

**EXTERNAL FINISHES** 

Structural Consideration to be applied by Structural Engineer

12.5 mm Plasterboard

803 Grey Code 5 Lead Flashing

Mineral Insulation

805 Rigid Insulation

806 Underfloor Heating System

807) Insulating Concrete Block

808 Smoke Chamber

809 Flue Terracota Tile

P01 Issued For Planning

10 Fitzroy Square, Fitzrovia, London, W1T 5HP **T**020 8014 8130 www.aga-associates.com

Ernesto Palanco

Flat 3, 9 Wilmot Place, Camden, London, NW1 9JP