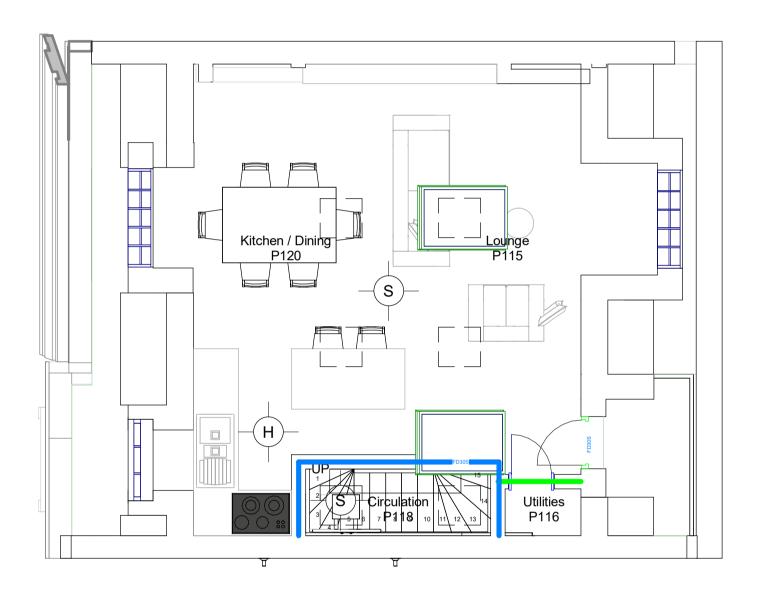

| Fire Strategy Legend       |                                                                                                           |
|----------------------------|-----------------------------------------------------------------------------------------------------------|
| -                          | 60min Fire Curtain                                                                                        |
| _                          | 30min 30 Minutes Fire Rating                                                                              |
|                            | 60min   60 Minutes Fire Rating<br>50 Rw (dB) Acoustic Rating                                              |
| _                          | 120min 120 Minutes Fire Rating<br>50 Rw (dB) Acoustic Rating                                              |
|                            | Wall Maunted Fire Extinguisher<br>Cabinet                                                                 |
|                            | Wall Maunted Water Fire<br>Extinguisher Cabinet (For wood,<br>paper, textile and solid material<br>fires) |
| -                          | Wall Maunted Powder Fire<br>Extinguisher Cabinet (For Liquid<br>and Electrical Fires)                     |
|                            | Wall Maunted Foam Fire<br>Extinguisher Cabinet (For Use on<br>Liquild Fires)                              |
| -                          | Wall Maunted Fire Carbon<br>Dioxide Extinguisher Cabinet (For<br>Liquid and electrical fires)             |
|                            | Heat detector fixed to ceiling                                                                            |
| - <b>S</b> -               | Fire / Carbon Monoxide detector fixed to ceiling                                                          |
|                            | Extent of Premises Boundary Line                                                                          |
|                            | Travel Distance                                                                                           |
|                            | Evacuation Distance                                                                                       |
|                            | Evacuation Assembly Point                                                                                 |
| REQUIRED<br>DOOR<br>RATING | GUIDANCE                                                                                                  |
| FD60S                      | 60 Minute Fire door with smoke seals and self closers                                                     |
| FD30S                      | 30 Minute Fire door with smoke seals and self closers                                                     |
| FE                         | Final escape                                                                                              |

Illuminated emergency sign Exit above escape doors

P01 Issued For Planning Rev

19.04.24 Date

Architecture & Interiors 10 Fitzroy Square, Fitzrovia, London, W1T 5HP **T**020 8014 8130 www.aga-associates.com