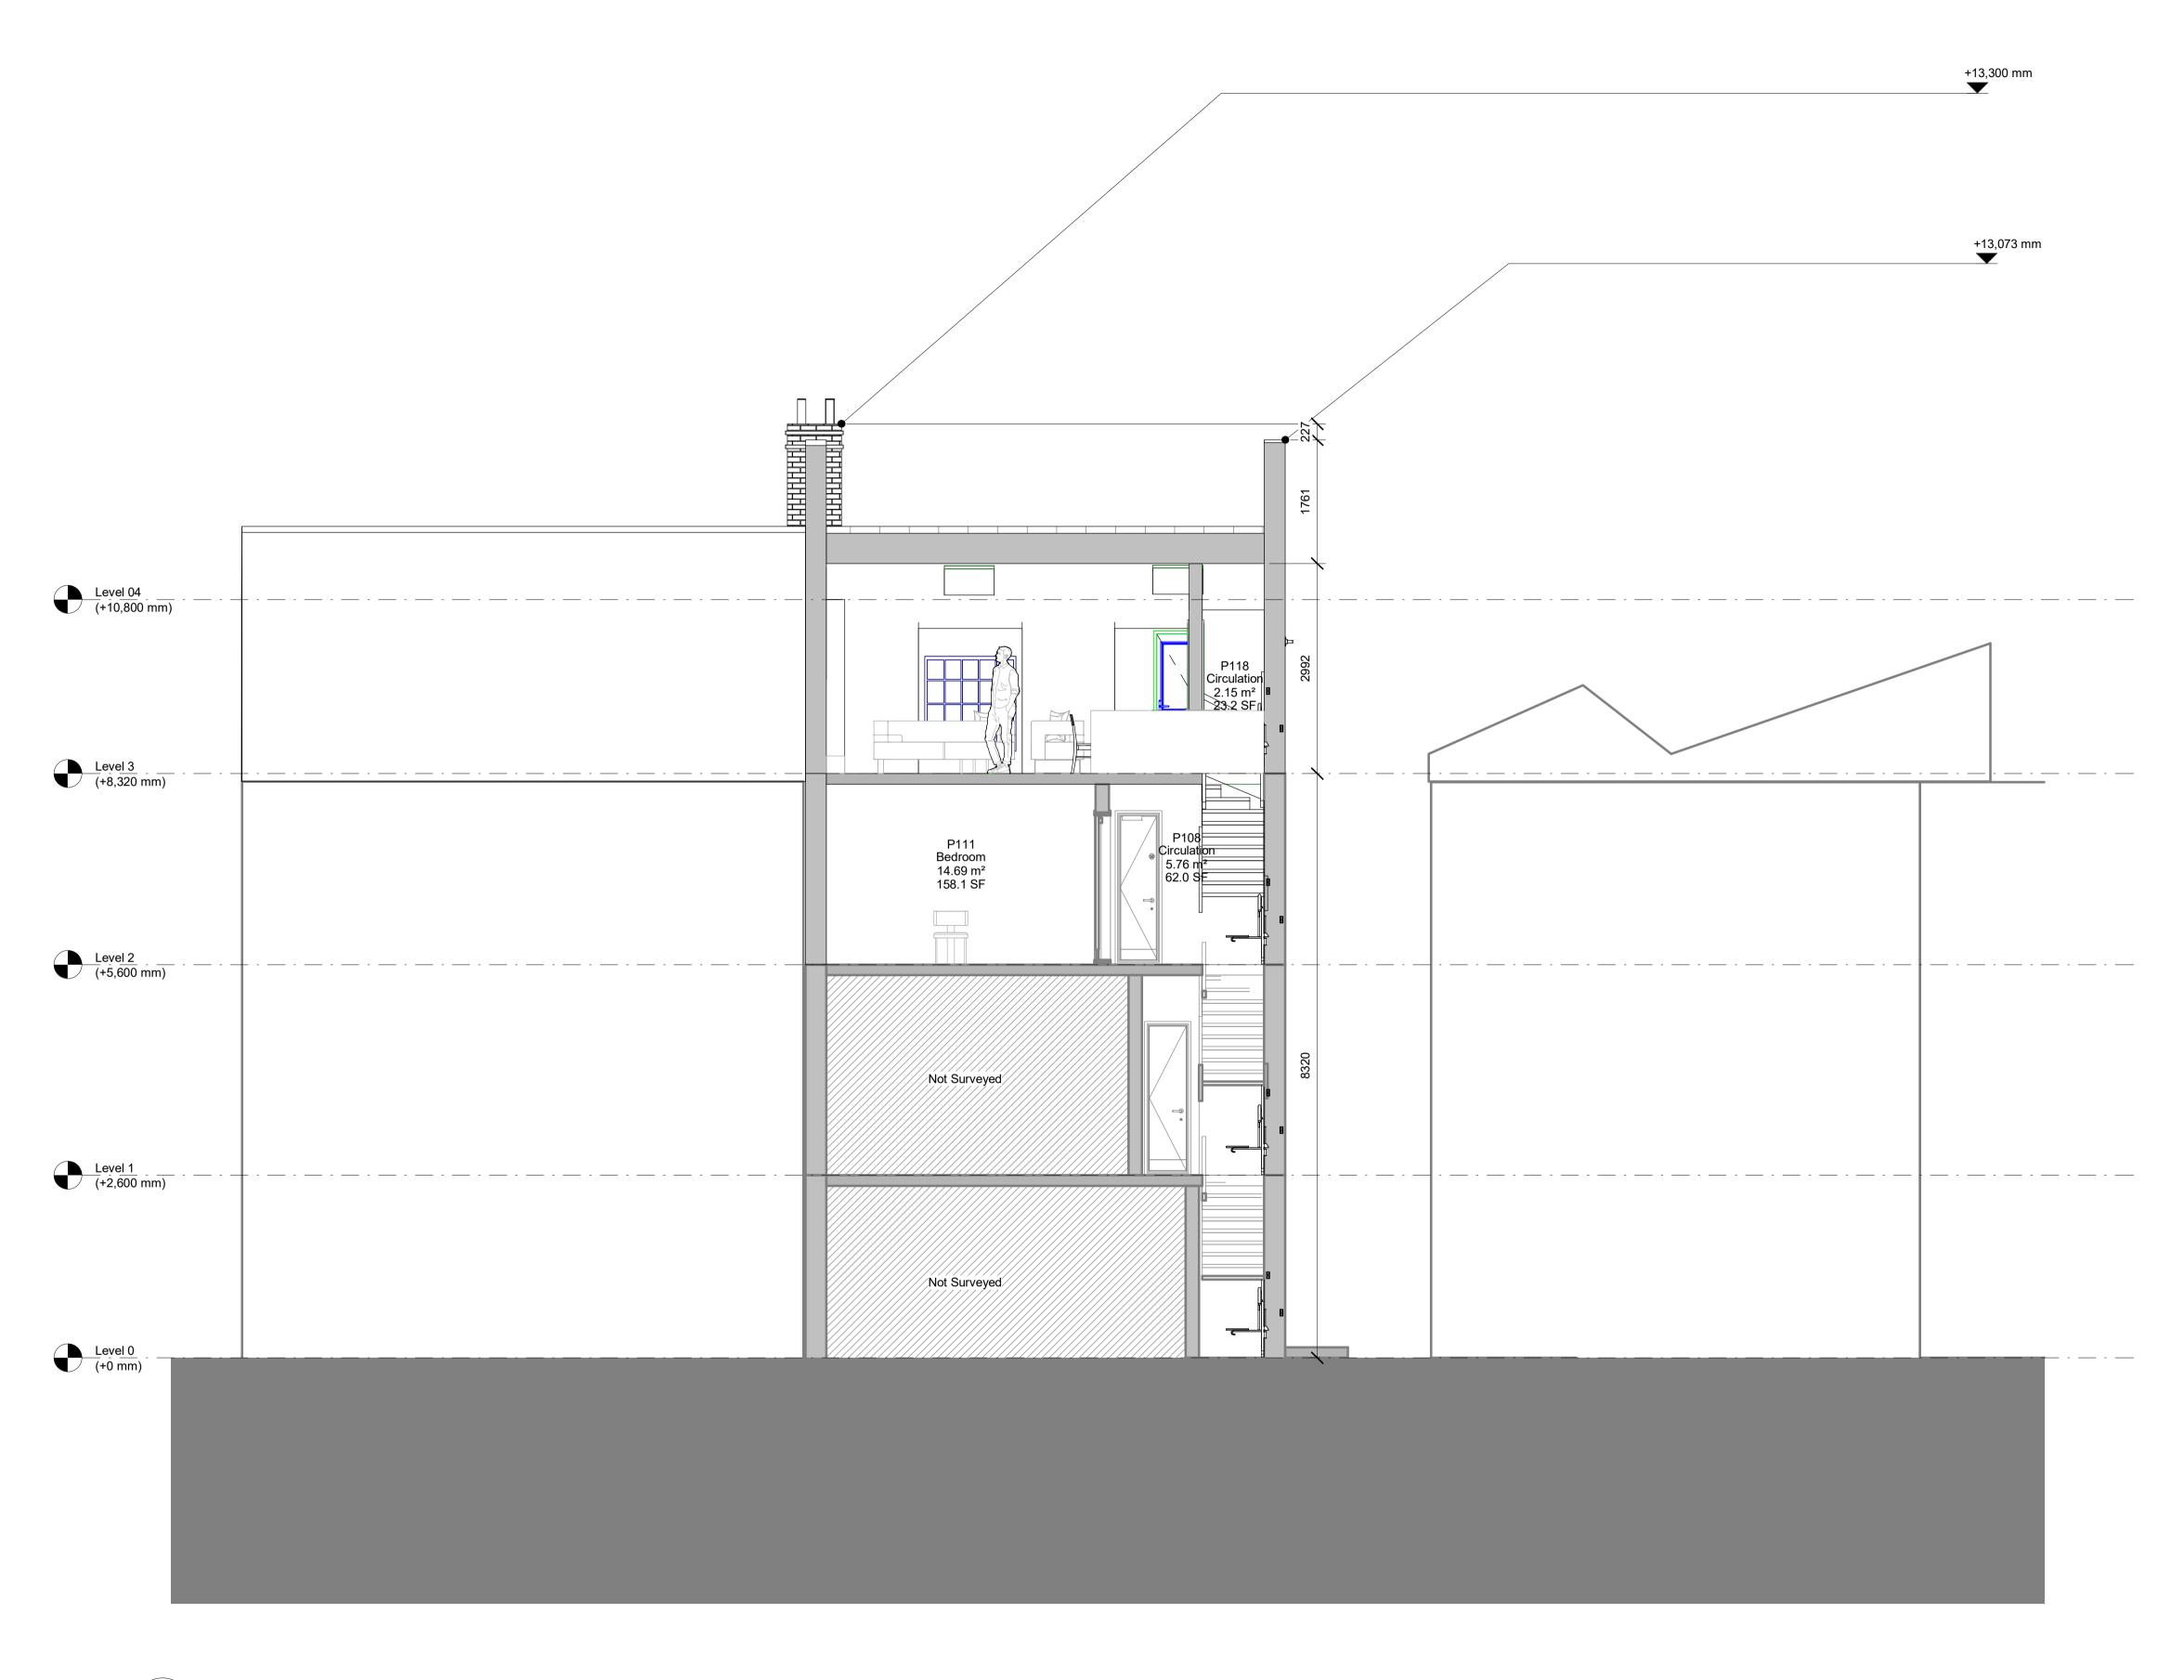

20302-Section 02 Proposed
SCALE: 1:50

Copyright AGA Associates Ltd

- 1 The Contractor must check and confirm all dimensions
- 2 All discrepancies must be reported and resolved by the Architect before works commence All work and materials to be in accordance with current applicable Staturory Legislation and to comply with all relevant Codes of Practice and British Standards

## **EXTERNAL FINISHES**

- 1 Buff Brick
- 2 White Render Ornamentation
- 3 White Render
- 4 Clear Single Glazing
- 5 White Painted Timber Sash Window Frame
- 6 Black Timber Panel Door
- 7 Grey Lead Fascia
- Black Metal Rain-water Pipe
- Terracota Chimney Flue
- 10 Brown Roof Tiles
- 11 Black Metal Gutter
- Black Metal Modular Skylight Window with Clear Double Glazing Panel
- 13 Grey Slate Roof Tiles
- 14 Clear Double Glazing
- 15 Black PVC Boiler Flue
- 16 Black Felt Roof
- (17) Sandstone Flat Coping
- 18 Brown Timber Decking
- 19 Grey Concrete Planter
- 20 Black Cast Ironl Railing
- 21 Sandstone Cornice Feature
- 50 Stair Lift with Tip-up Seat

General Arrangement Section
Section 02 Proposed

1072 1:50

Planning **P01** 

Drawing Number

1072-AGA-AZ-ZZ-DR-A-20302