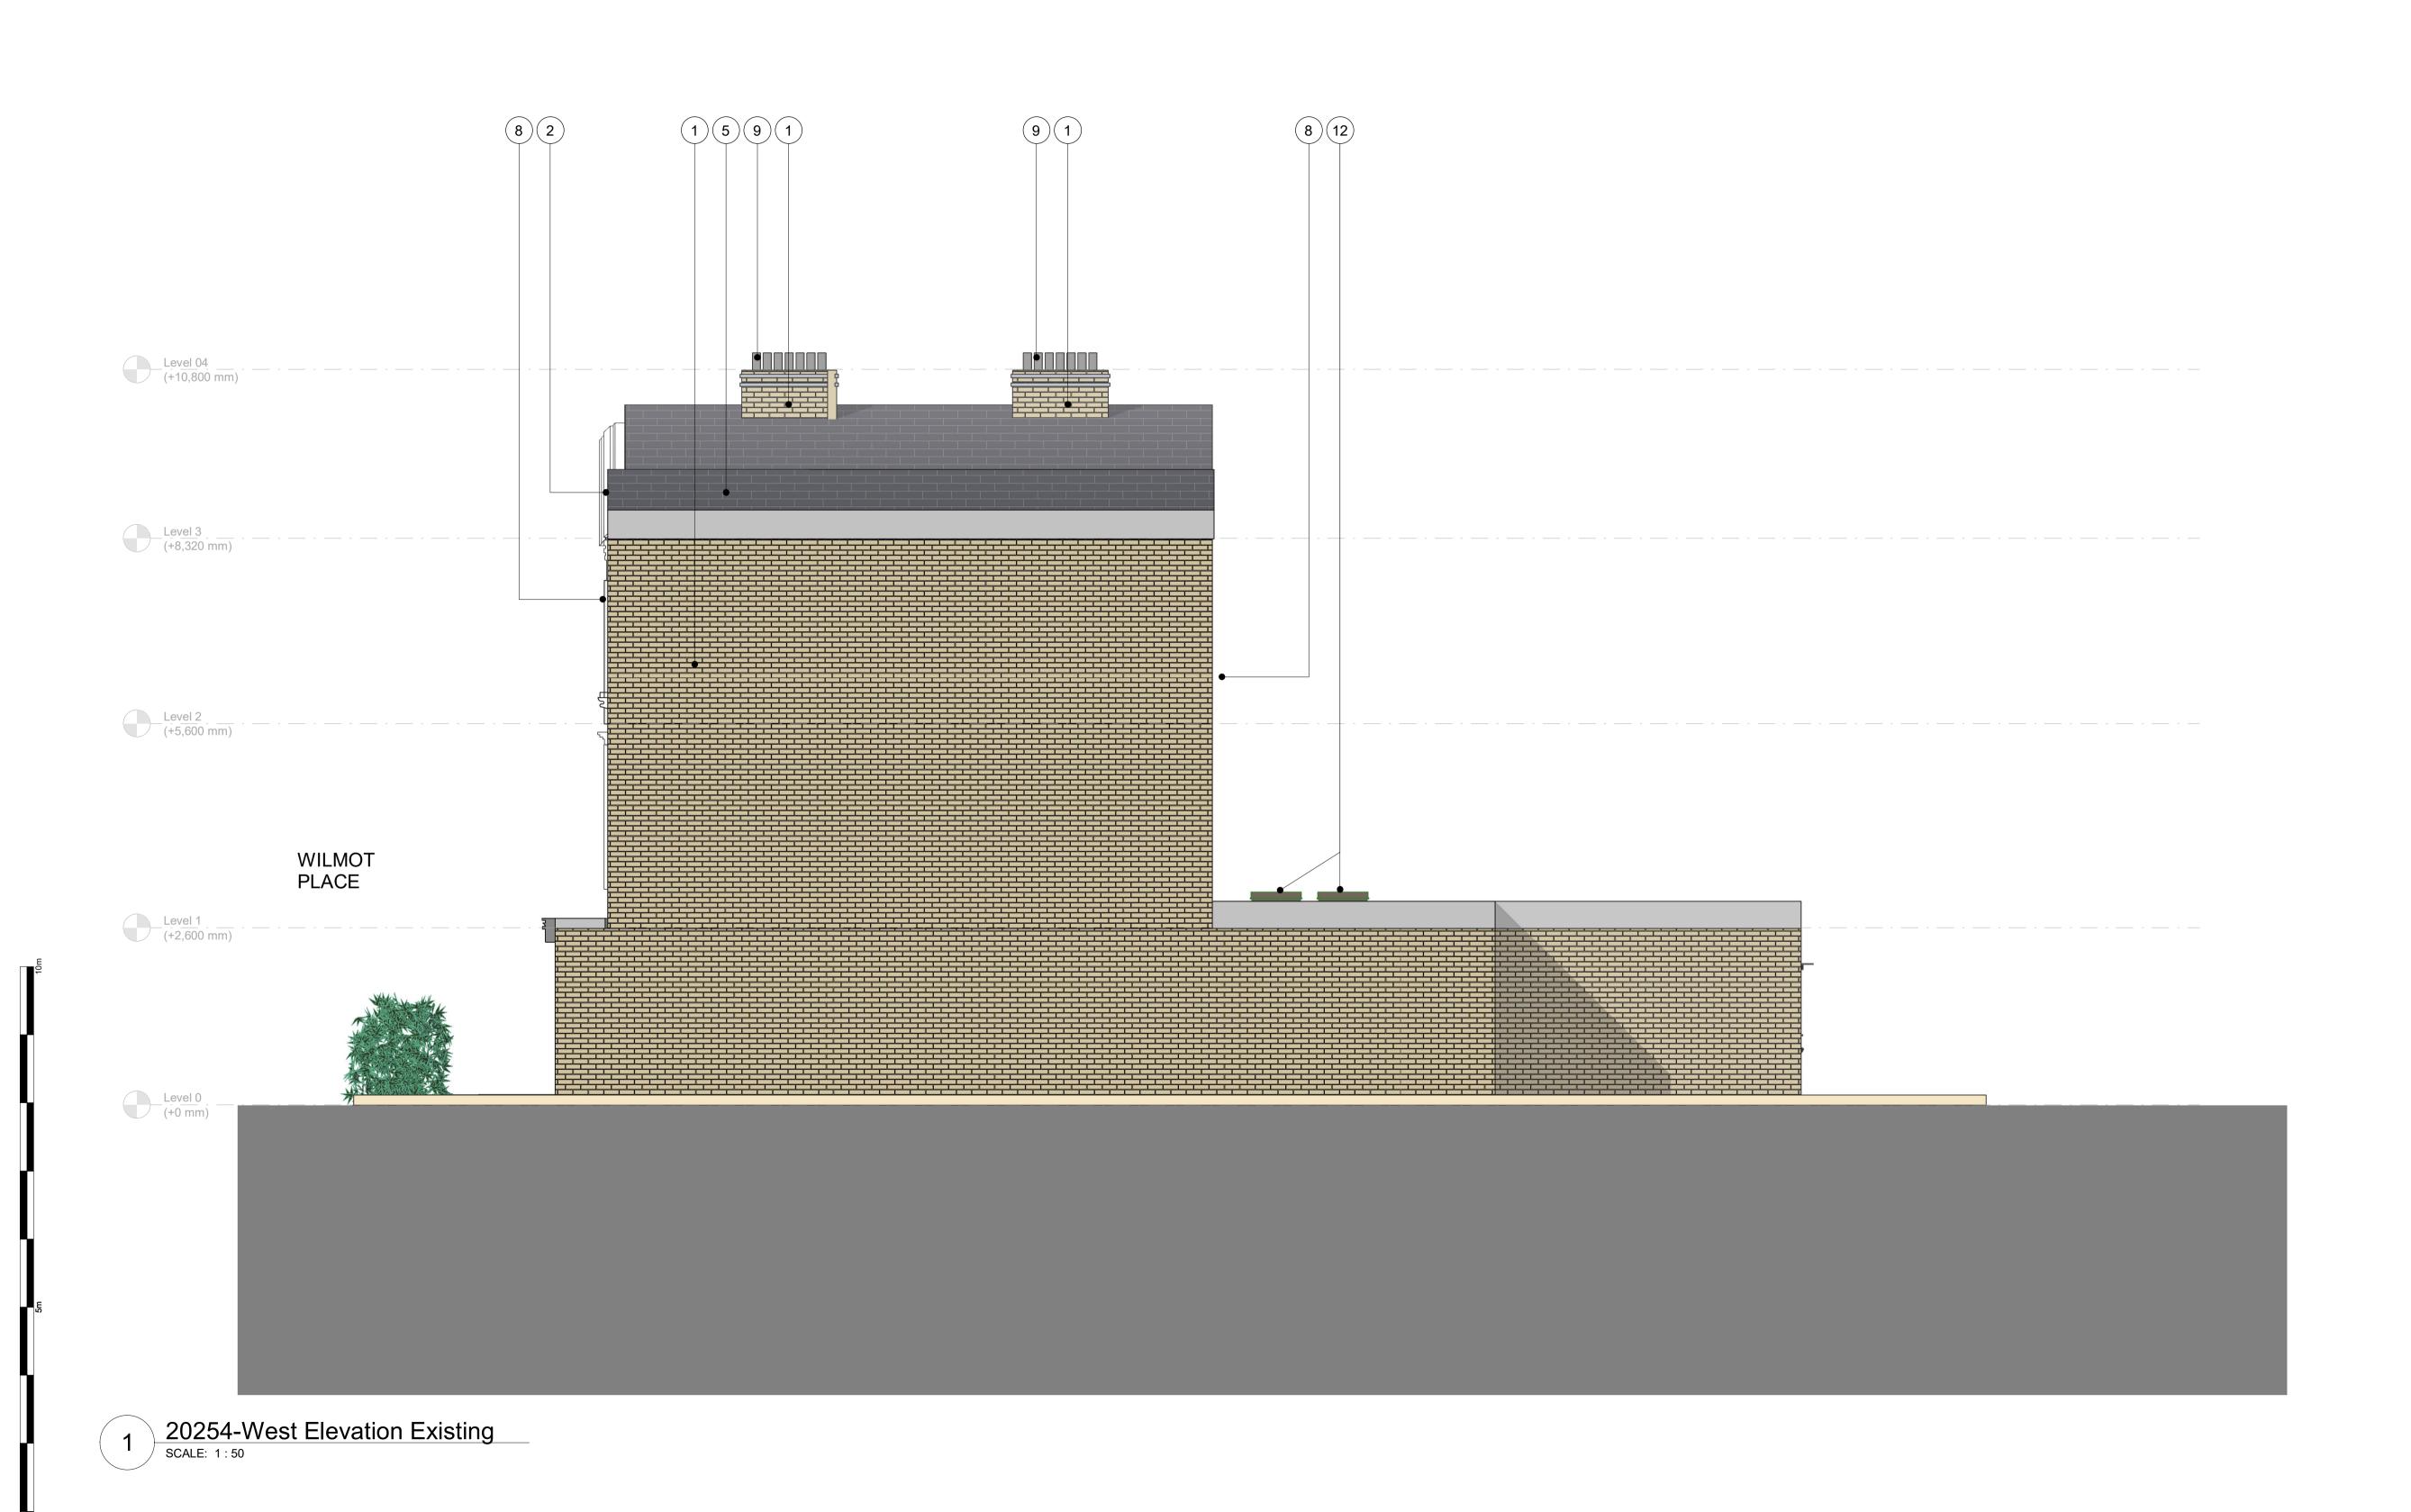

## **EXTERNAL FINISHES**

- 1 Buff Brick
- 2 White Render Ornamentation
- 3 White Render
- 4 Clear Single Glazing
- 5 White Painted Timber Sash Window Frame
- 6 Black Timber Panel Door
- 7 Grey Lead Fascia
- Black Metal Rain-water Pipe
- Terracota Chimney Flue
- 10 Brown Roof Tiles
- 11 Black Metal Gutter
- Black Metal Modular Skylight Window with Clear Double Glazing Panel
- Grey Slate Roof Tiles
- 14 Clear Double Glazing
- 15 Black PVC Boiler Flue
- 16 Black Felt Roof
- 17) Sandstone Flat Coping
- 18 Brown Timber Decking
- (19) Grey Concrete Planter
- 20 Black Cast Ironl Railing
- 21 Sandstone Cornice Feature
- 50 Stair Lift with Tip-up Seat

General Arrangement Elevation
West Elevation Existing

RJ Ref Scale (A1) 1072 1:50

Planning **P01** 

Drawing Number

1072-AGA-AZ-ZZ-DR-A-20254