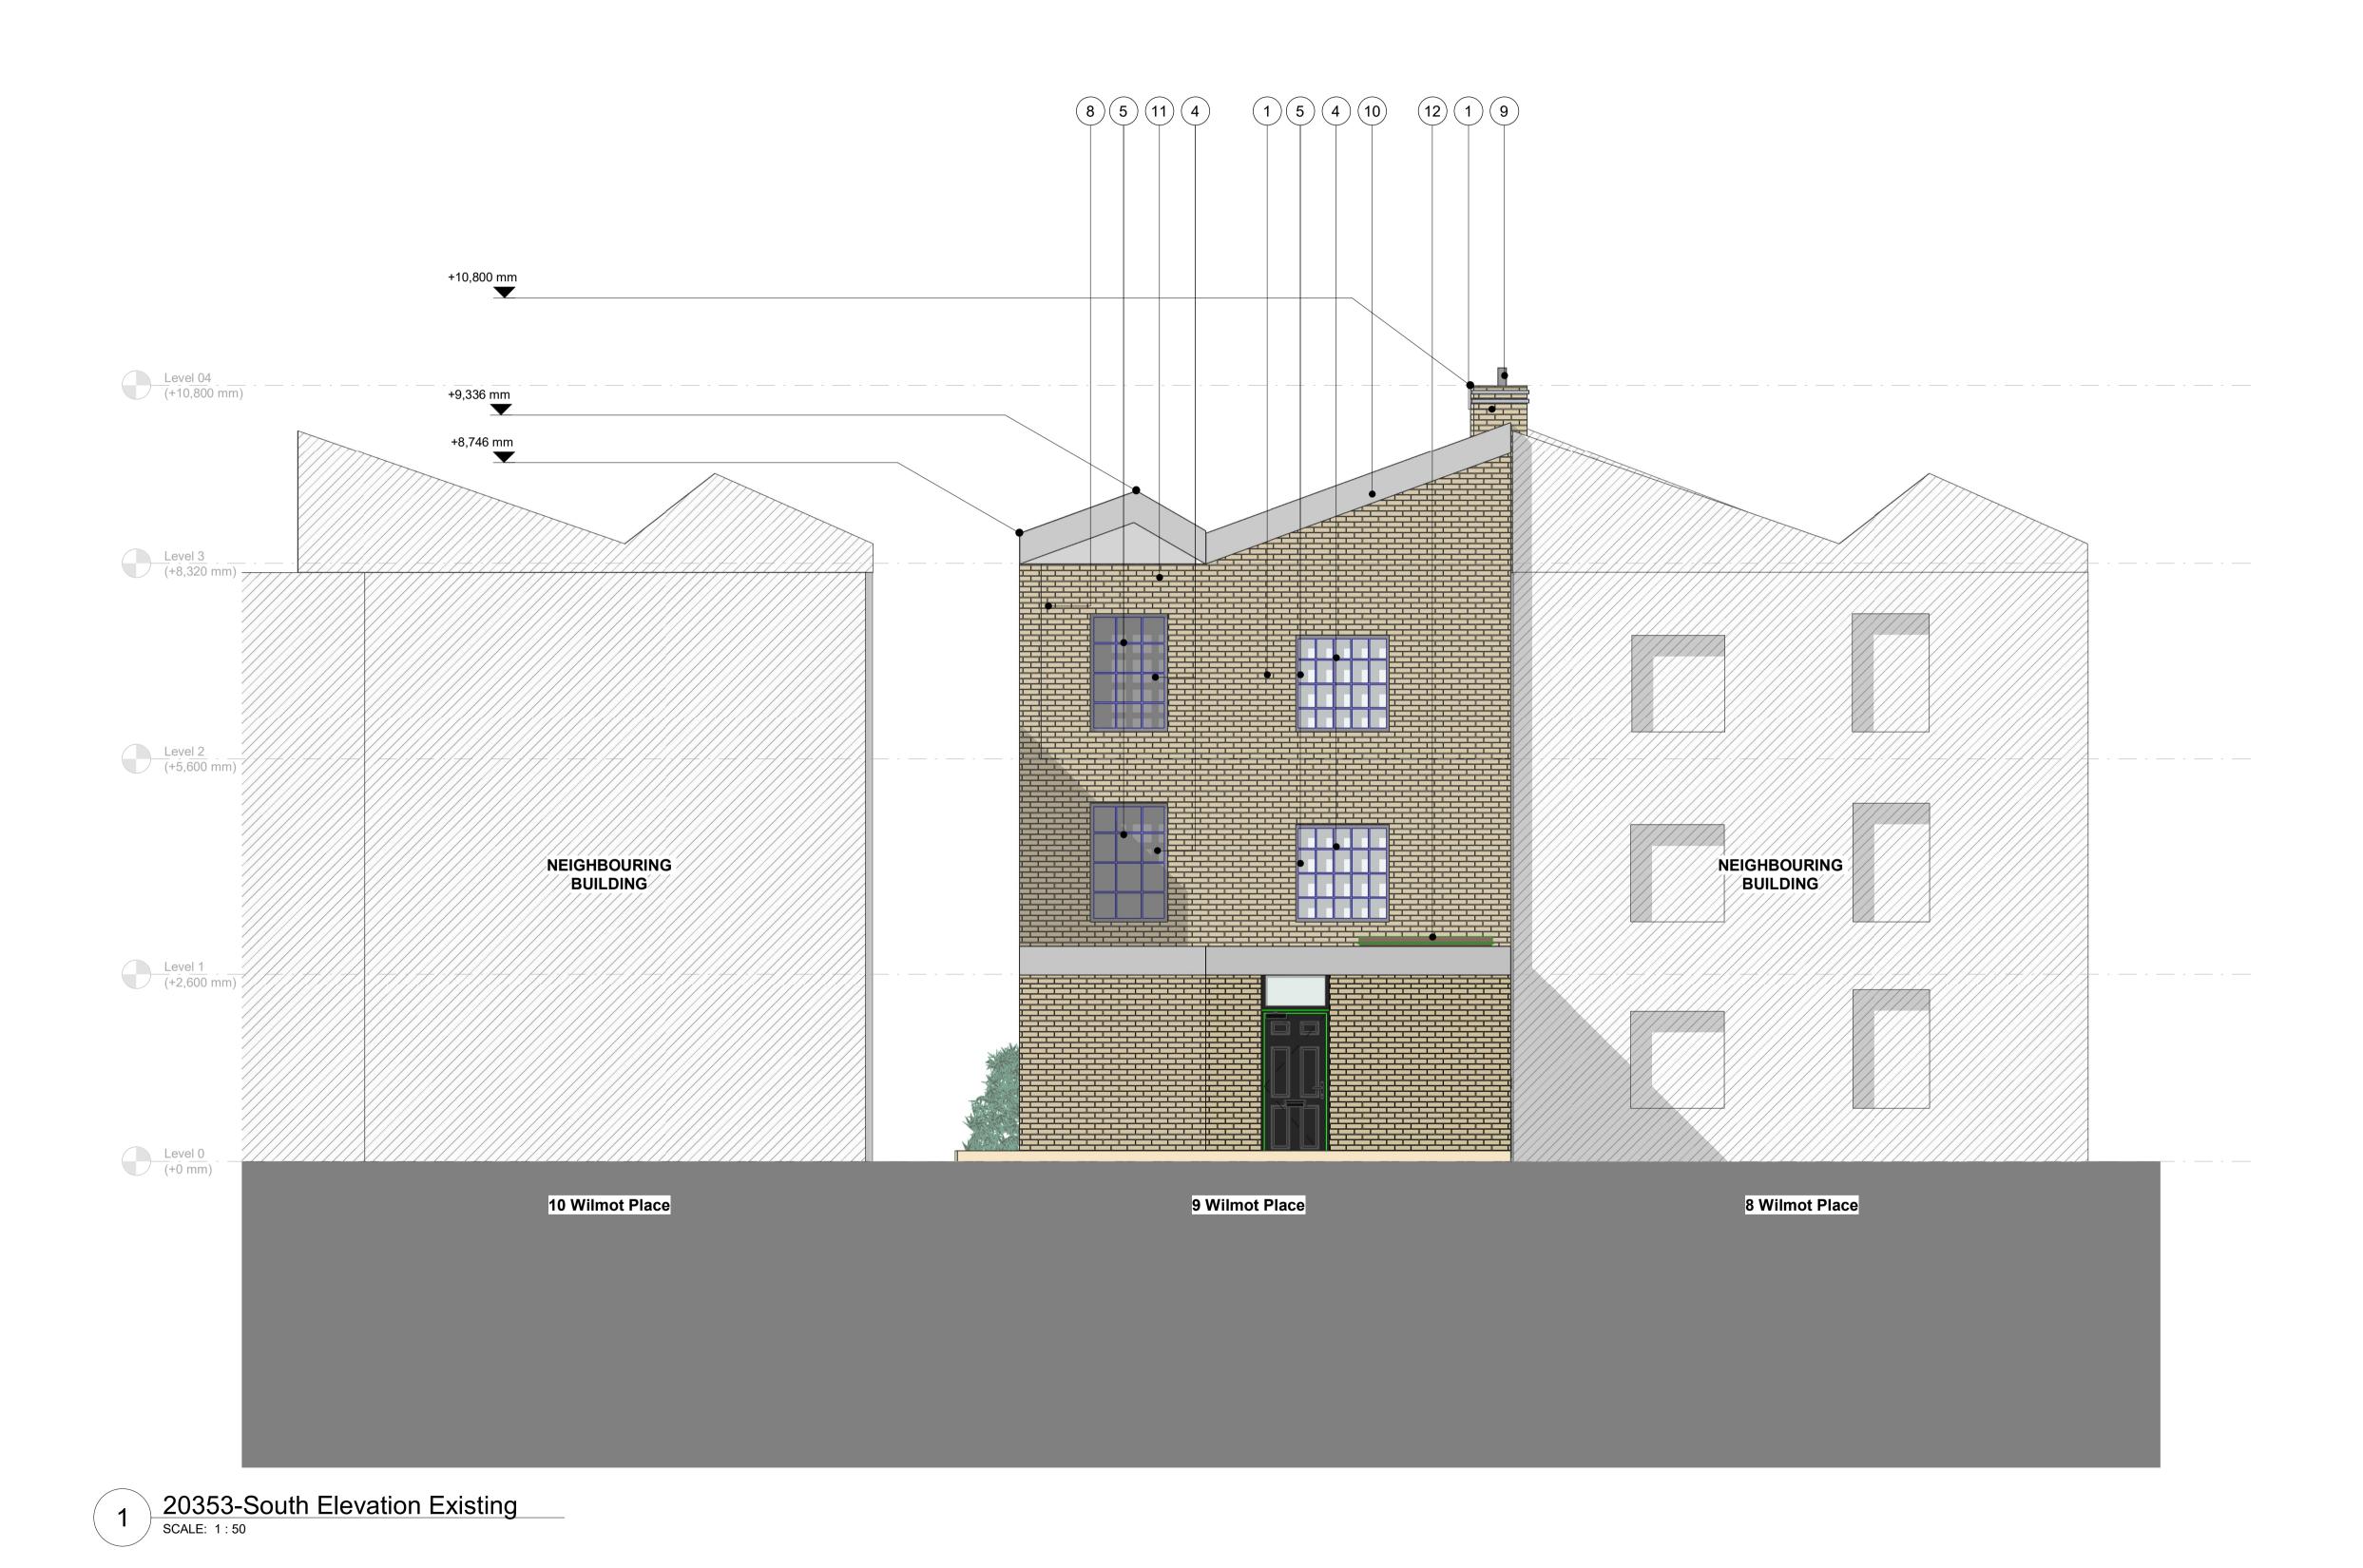

## **EXTERNAL FINISHES**

- 1 Buff Brick
- 2 White Render Ornamentation
- 3 White Render
- 4 Clear Single Glazing
- 5 White Painted Timber Sash Window Frame
- 6 Black Timber Panel Door
- 7 Grey Lead Fascia
- Black Metal Rain-water Pipe
- Terracota Chimney Flue
- 10 Brown Roof Tiles
- 11 Black Metal Gutter
- Black Metal Modular Skylight Window with Clear Double Glazing Panel
- Grey Slate Roof Tiles
- 14 Clear Double Glazing
- 15 Black PVC Boiler Flue
- 16 Black Felt Roof
- 17) Sandstone Flat Coping
- (19) Grey Concrete Planter
- 20 Black Cast Ironl Railing
- 21 Sandstone Cornice Feature

Ernesto Palanco

Flat 3, 9 Wilmot Place, Camden, London, NW1 9JP

General Arrangement Elevation
South Elevation Existing

RJ Ref Scale (A1) 1072 1:50

Planning **P01** 

Drawing Number 1072-AGA-AZ-ZZ-DR-A-20253