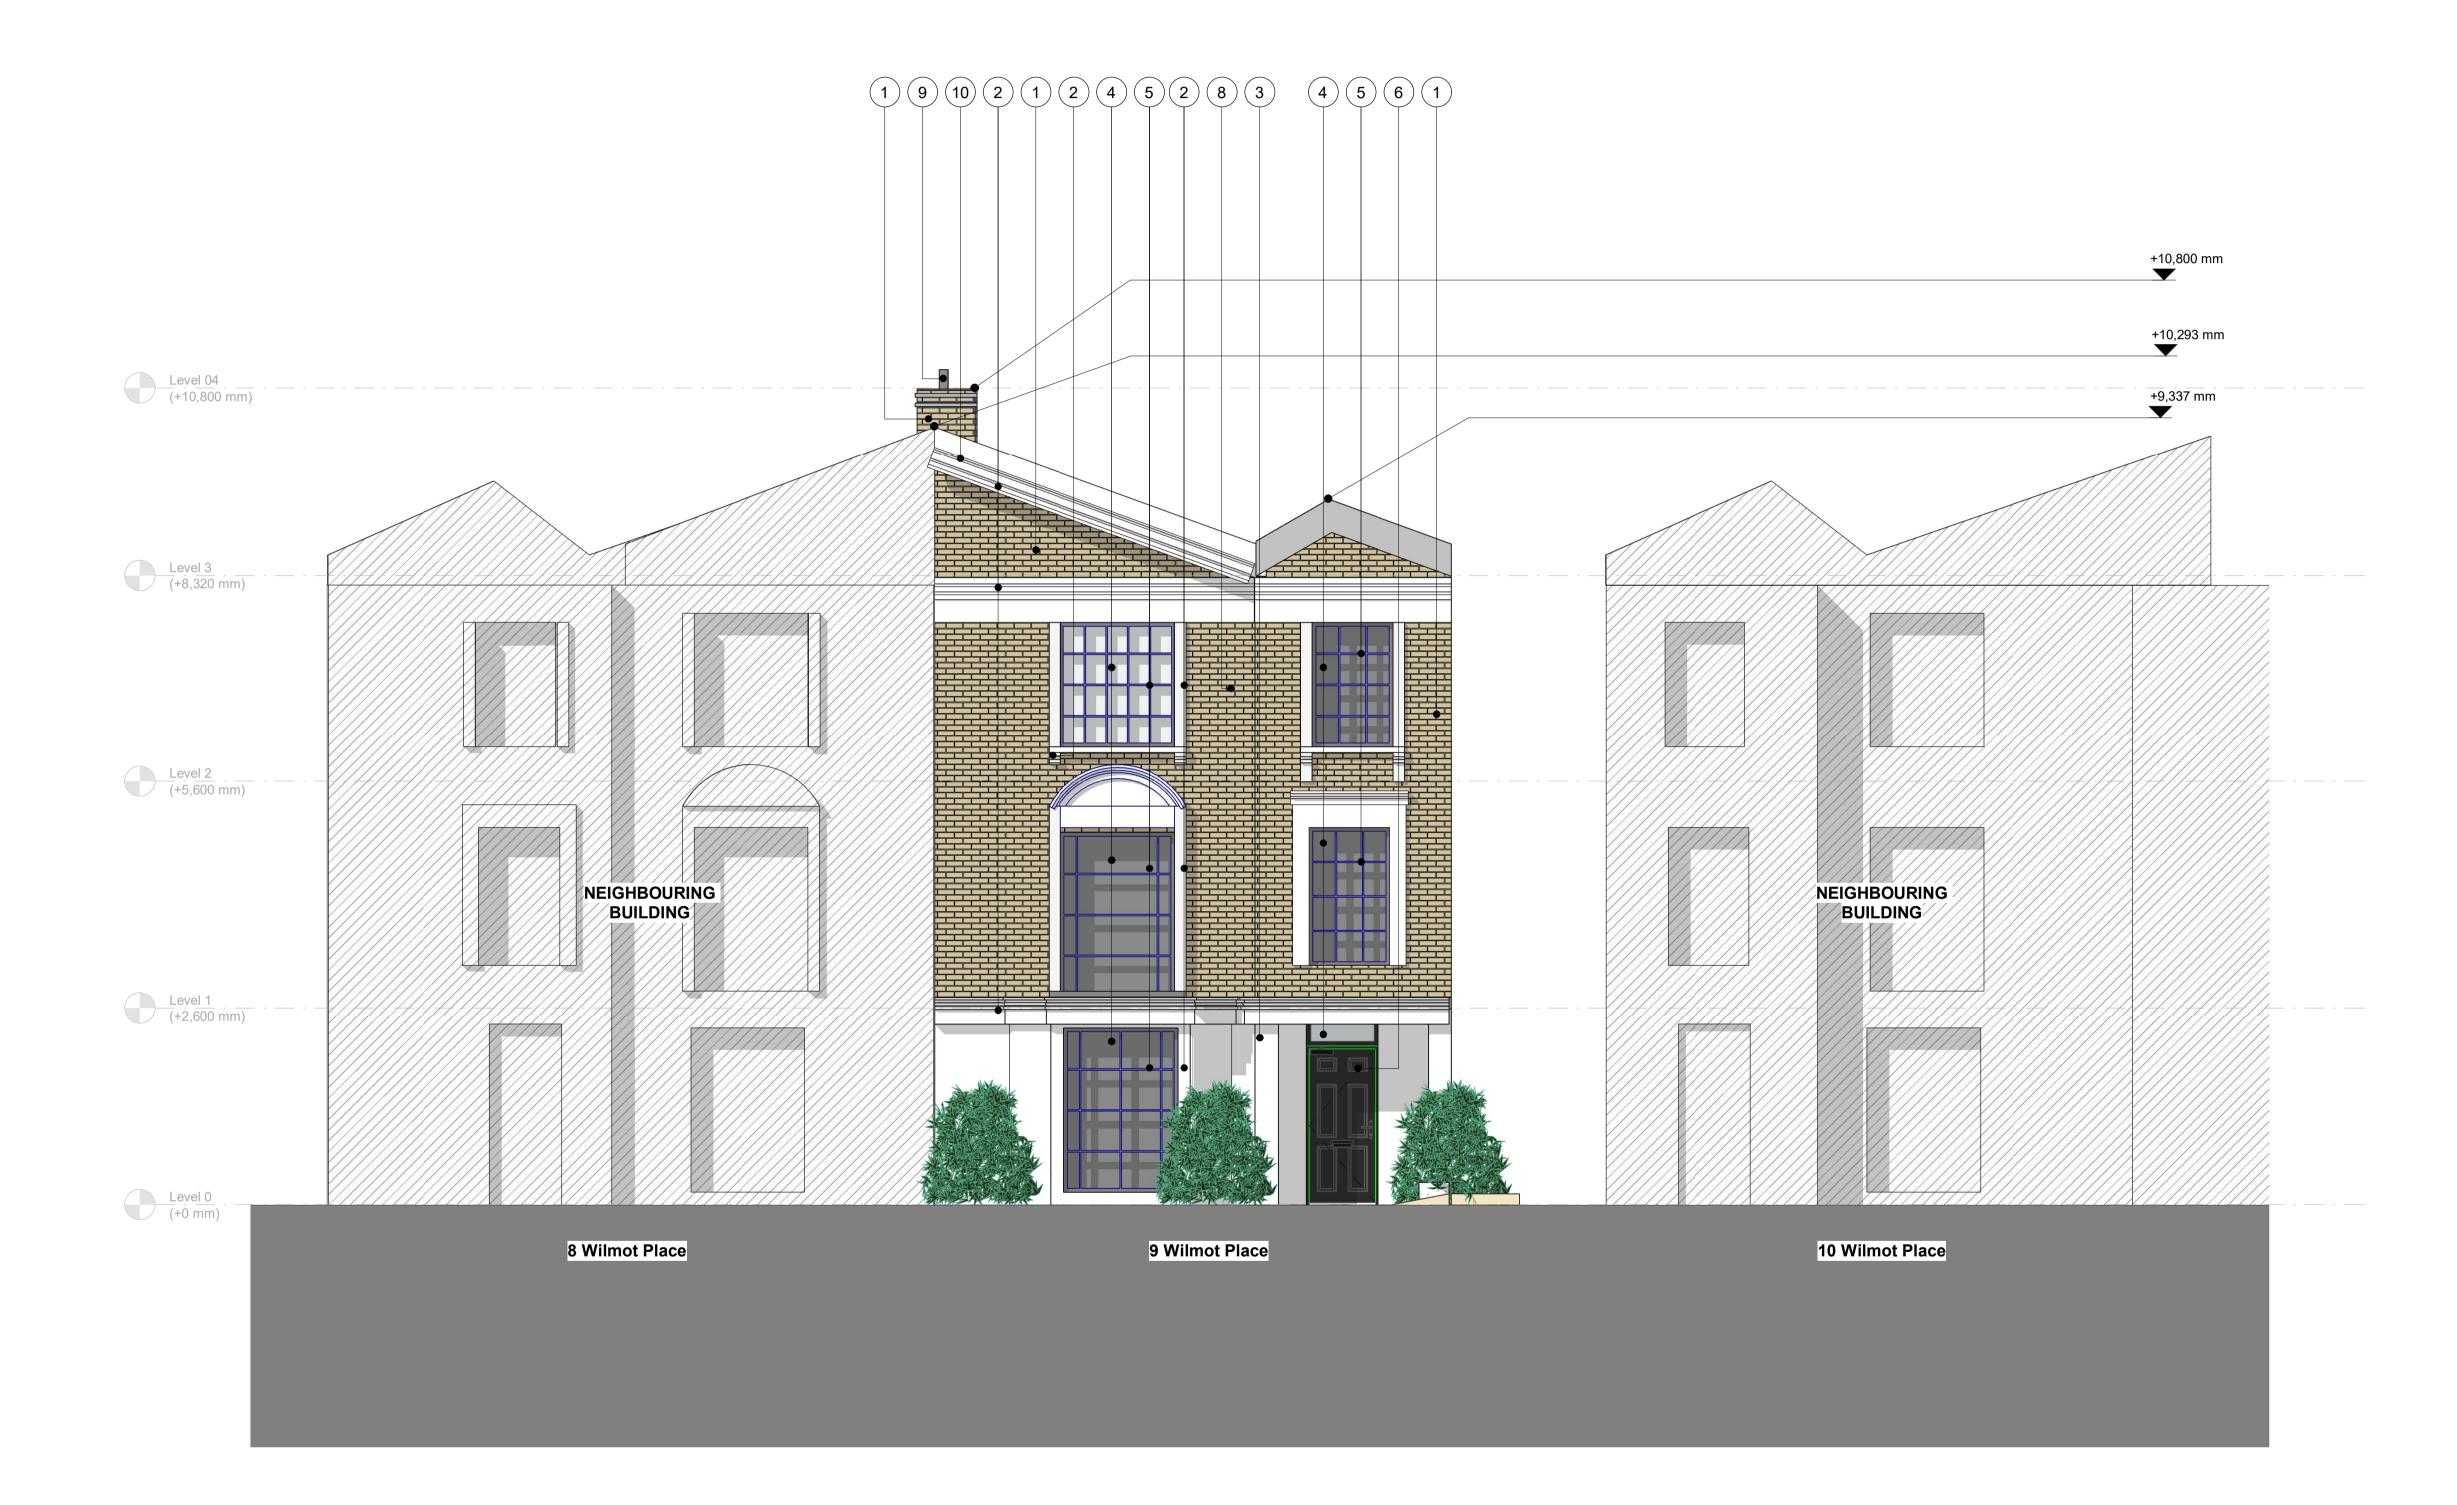

20251-North Elevation Existing
SCALE: 1:50

Copyright AGA Associates Ltd

- 1 The Contractor must check and confirm all dimensions
- 2 All discrepancies must be reported and resolved by the Architect before works commence All work and materials to be in accordance with current applicable Staturory Legislation and to comply with all relevant Codes of Practice and British Standards

## **EXTERNAL FINISHES**

- 1 Buff Brick
- 2 White Render Ornamentation
- 3 White Render
- 4 Clear Single Glazing
- 5 White Painted Timber Sash Window Frame
- 6 Black Timber Panel Door
- 7 Grey Lead Fascia
- Black Metal Rain-water Pipe
- Terracota Chimney Flue
- 10 Brown Roof Tiles
- 11 Black Metal Gutter
- Black Metal Modular Skylight Window with Clear Double Glazing Panel
- Grey Slate Roof Tiles
- 14 Clear Double Glazing
- 15 Black PVC Boiler Flue
- 16 Black Felt Roof
- 17 Sandstone Flat Coping
- 18 Brown Timber Decking
- 19 Grey Concrete Planter
- 20 Black Cast Ironl Railing
- 21 Sandstone Cornice Feature
- Stair Lift with Tip-up Seat

General Arrangement Elevation North Elevation Existing

RJ Ref Scale (A1) 1072 1:50

Planning **P01** 

Drawing Number

1072-AGA-AZ-ZZ-DR-A-20251