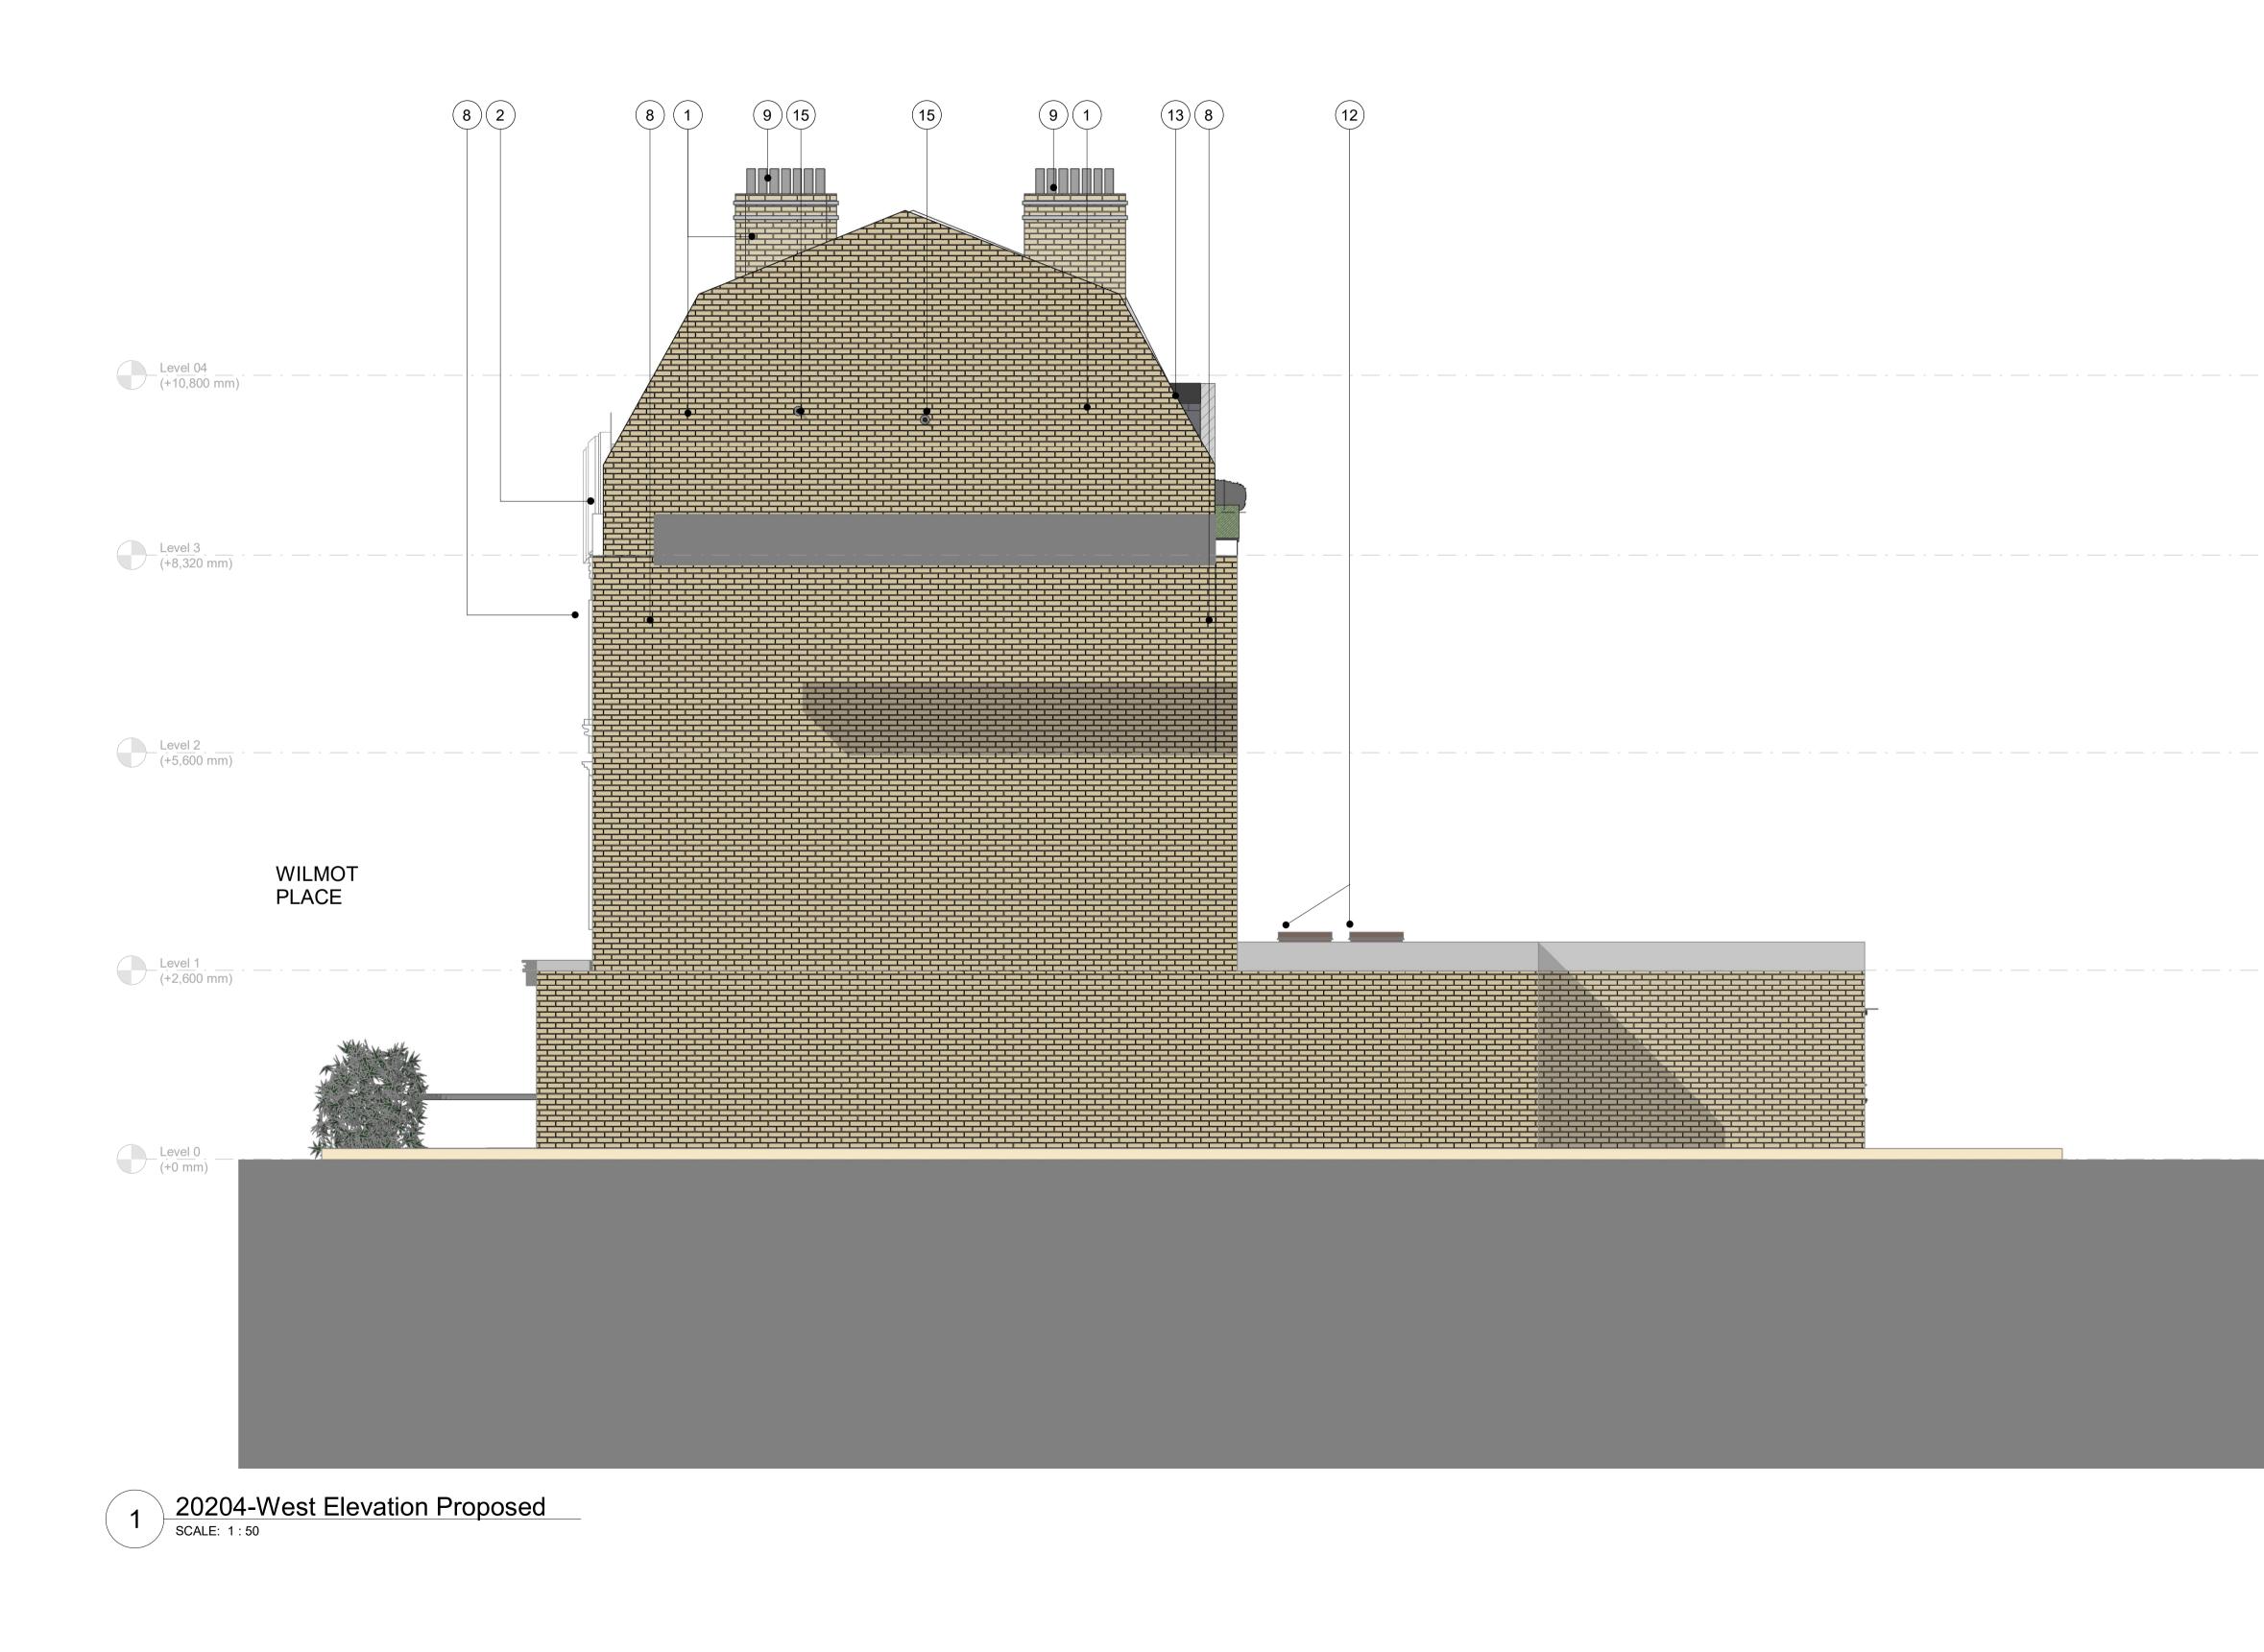

## 

|      | EXTERNAL FINISHES                                                      |
|------|------------------------------------------------------------------------|
| 1    | Buff Brick                                                             |
| 2    | White Render Ornamentation                                             |
| 3    | White Render                                                           |
| 4    | Clear Single Glazing                                                   |
| 5    | White Painted Timber Sash Window Fram                                  |
| 6    | Black Timber Panel Door                                                |
| 7    | Grey Lead Fascia                                                       |
| 8    | Black Metal Rain-water Pipe                                            |
| 9    | Terracota Chimney Flue                                                 |
| 10   | Brown Roof Tiles                                                       |
| 11   | Black Metal Gutter                                                     |
| (12) | Black Metal Modular Skylight Window<br>with Clear Double Glazing Panel |
| 13   | Grey Slate Roof Tiles                                                  |
| 14   | Clear Double Glazing                                                   |
| 15   | Black PVC Boiler Flue                                                  |
| 16   | Black Felt Roof                                                        |
| 17   | Sandstone Flat Coping                                                  |
| 18   | Brown Timber Decking                                                   |
| 19   | Grey Concrete Planter                                                  |
| 20   | Black Cast Ironl Railing                                               |
| (21) | Sandstone Cornice Feature                                              |
|      |                                                                        |

Client Ernesto Palanco

<sub>Project</sub> Flat 3, 9 Wilmot Place, Camden, London, NW1 9JP

Drawing General Arrangement Elevation West Elevation Proposed

RJ Ref Scale (A1) Status Planning **P01** 

Revision

Drawing Number 1072-AGA-AZ-ZZ-DR-A-20204